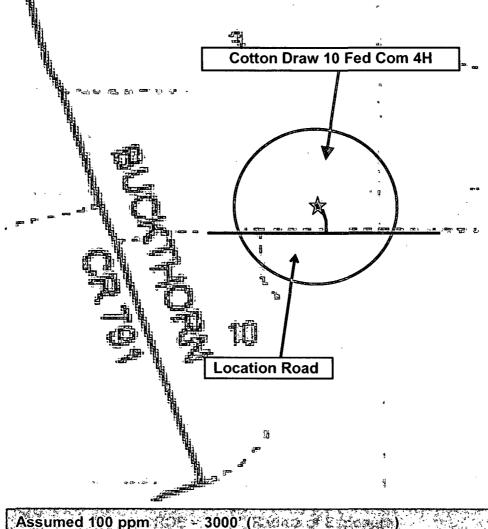

340' X 340' caliche pad is built per well. All of the trucks and steel tanks fit on this pad. All fluid cuttings go to the steel tanks to be hauled by various trucking companies to an agency approved disposal.

# H&P Flex Rig Location Layout 2 Well Pad





Devon Energy Center 333 West Sheridan Avenue Oklahoma City, Oklahoma 73102-5015

### Hydrogen Sulfide (H₂S) Contingency Plan

For

Cotton Draw 10 Fed Com 4H

Sec-10, T-25S R-31E 200' FNL & 1150' FEL, LAT. = 32.1516917'N (NAD83) LONG = 103.7609340'W

**Eddy County NM** 

### Cotton Draw 10 Fed Com 4H

This is an open drilling site. H<sub>2</sub>S monitoring equipment and emergency response equipment will be used within 500' of zones known to contain H<sub>2</sub>S, including warning signs, wind indicators and H<sub>2</sub>S monitor.





#### **Escape**

Crews shall escape upwind of escaping gas in the event of an emergency release of gas. Escape can be facilitated from the location entrance road, West then Northwest on lease road. Crews should then block entrance to the location from the lease road so as not to allow anyone traversing into a hazardous area. The blockade should be at a safe distance outside of the ROE. There are no homes or buildings in or near the ROE.

100 ppm H2S concentration shall trigger activation of this plan

### Assumed 100 ppm ROE = 3000' 100 ppm H<sub>2</sub>S concentration shall trigger activation of this plan.

### **Emergency Procedures**

In the event of a release of gas containing H<sub>2</sub>S, the first responder(s) must

- Isolate the area and prevent entry by other persons into the