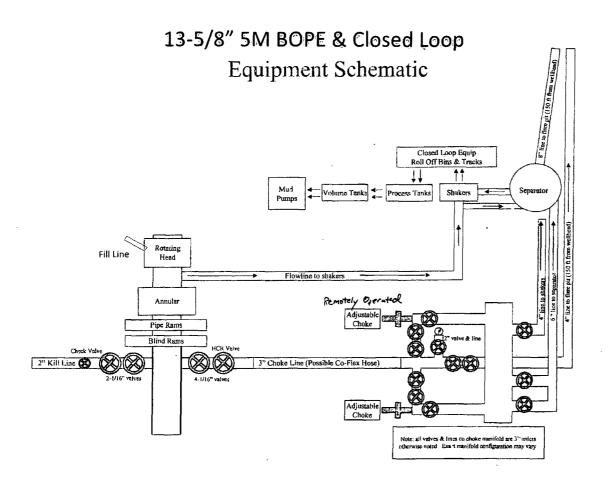

ast<br>[US ft] | Grid North<br>[US ft] | Latitude         | Longitude      | Shape |
| 1) CD 10 No.4H PBHL | 14952.65   | 10414.00    | 1-4765:74     | 518.37       | 719001.34            | 414626:21             | ;32°08;18:905;'N | 03:45:33:629"W | point |

| SURVEY PRO | )GRAM - Ref | Wellbore: No.4H PWB 📡 Ref Wellpath: Rev-A.0 🔩 |                  |           |
|------------|-------------|-----------------------------------------------|------------------|-----------|
| Start MD   | End MD      | Positional Uncertainty Model                  | Log Name/Comment | Wellbore  |
| [ft]       | [ft]        |                                               |                  |           |
| 28.00      | 14952.65    | NaviTrak (Standard)                           |                  | No.4H PWB |



### **NOTES REGARDING BLOWOUT PREVENTERS**

### Devon Energy Production Company, L.P. Cotton Draw 10 Fed Com 4H

- 1. Drilling Nipple will be constructed so it can be removed mechanically without the aid of a welder. The minimum internal diameter will equal BOP bore.
- 2. Wear ring will be properly installed in head.
- 3. Blowout preventer and all associated filings will be in operable condition to withstand a minimum of 5000 psi working pressure.
- 4. All fittings will be flanged.
- 5. A fill bore safety valve tested to a minimum of 5000 psi WP with proper thread connections will be available on the rotary rig floor at all times.
- 6. All choke lines will be anchored to prevent movement.
- 7. All BOP equipment will be equal to or larger in bore than the internal diameter of the last cas