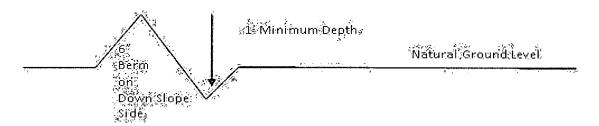

s section and plans for typical road construction.

#### Ditching

Ditching shall be required on both sides of the road.

#### **Turnouts**

Vehicle turnouts shall be constructed on the road. Turnouts shall be intervisible with interval spacing distance less than 1000 feet. Turnouts shall conform to Figure 1; cross section and plans for typical road construction.

#### **Drainage**

Drainage control systems shall be constructed on the entire length of road (e.g. ditches, sidehill outsloping and insloping, lead-off ditches, culvert installation, and low water crossings).

A typical lead-off ditch has a minimum depth of 1 foot below and a berm of 6 inches above natural ground level. The berm shall be on the down-slope side of the lead-off ditch.

# Cross Section of a Typical Lead-off Ditch



All lead-off ditches shall be graded to drain water with a 1 percent minimum to 3 percent maximum ditch slope. The spacing interval are variable for lead-off ditches and shall be determined according to the formula for spacing intervals of lead-off ditches, but may be amended depending upon existing soil types and centerline road slope (in %);

#### Formula for Spacing Interval of Lead-off Ditches

Example - On a 4% road slope that is 400 feet long, the water flow shall drain water into a lead-off ditch. Spacing interval shall be determined by the following formula:

400 foot road with 4% road slope: 
$$\frac{400'}{4\%}$$
 + 100' = 200' lead-off ditch interval

# Cattleguards

An appropriately sized cattleguard sufficient to carry out the project shall be installed and maintained at fenc