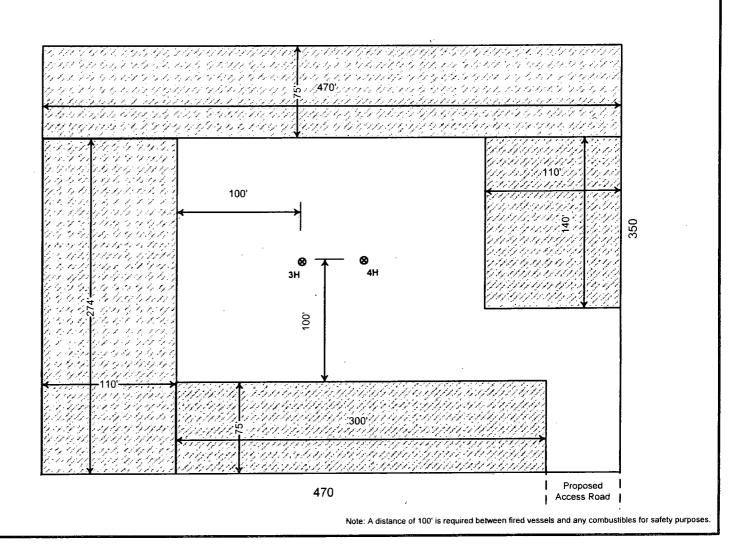

|                        |                        |
| position.      |                                                           | ock, TX<br>mb - Albuquerque, NM         |                        |                        |
|                |                                                           | ed Svc. Albuquerque                     |                        |                        |
|                | Liieguaru Alf M                                           | eu Svc. Albuquerqu                      | ©, INIVI               | (373) 272-3715         |

Prepared in conjunction with

Dave Small







# Proposed Interim Site Reclamation

Devon Energy Production Co. Cotton Draw 10 Fed Com 4H 200' FNL & 1150' FEL Sec. 10-T25S-R31E Eddy County, NM





Scale: 1in = 60ft.





#### **SURFACE USE PLAN**

# Devon Energy Production Company, L.P. Cotton Draw 10 Fed Com 4H

#### 1. Existing Roads:

- a. The well site and elevation plat for the proposed well are reflected on the "Site Map". The well was staked by Madron Surveying, Inc.
- b. All roads into the location are depicted on the "Vicinity Map". The operator will repair pot holes, clear ditches, repair the crown, etc. All existing structures on the entire access route such as cattle guards, culverts, etc. will be properly repaired or replaced if they are damaged or have deteriorated beyond practical use. BLM written approval will be acquired before application of surfactants, binding agents, or other dust suppression chemicals on roadways.
- c. Directions to Location: From Intersection of Orla Hwy #1 and M