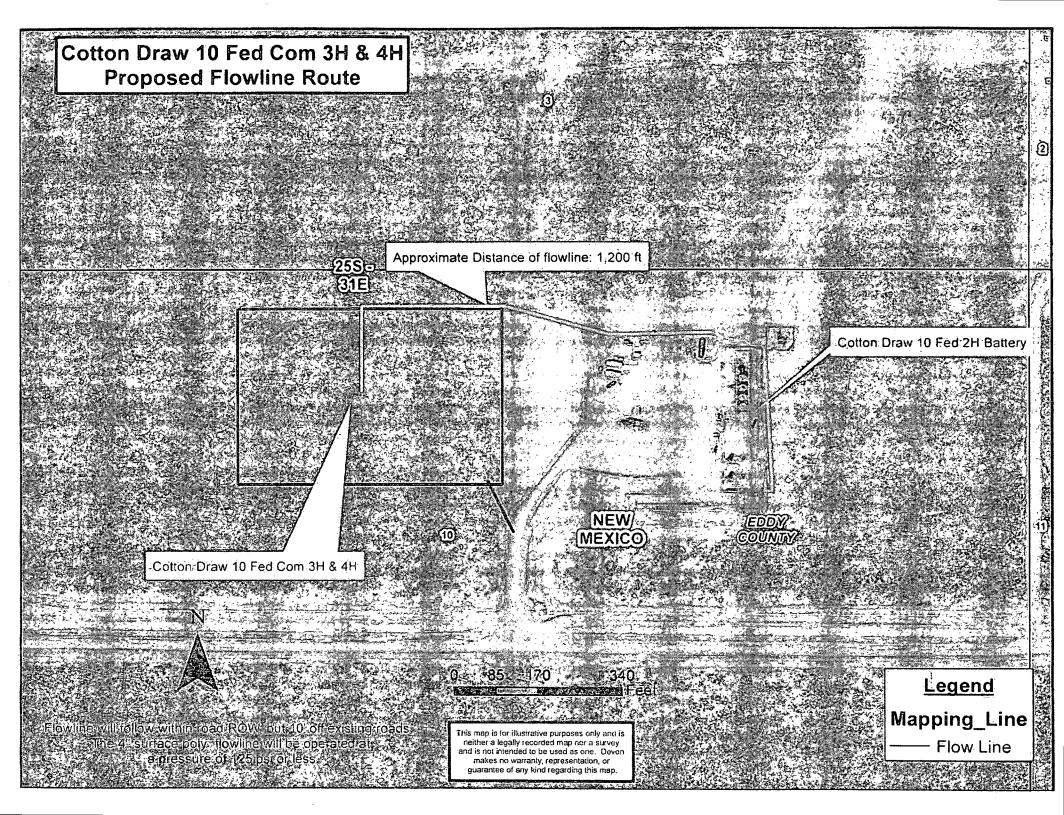

|                        |                        |
| position.      |                                                           | ock, TX<br>mb - Albuquerque, NM         |                        |                        |
|                |                                                           | ed Svc. Albuquerque                     |                        |                        |
|                | Liieguaru Alf M                                           | eu Svc. Albuquerqu                      | ©, INIVI               | (373) 272-3715         |

Prepared in conjunction with

Dave Small







# Proposed Interim Site Reclamation

Devon Energy Production Co. Cotton Draw 10 Fed Com 4H 200' FNL & 1150' FEL Sec. 10-T25S-R31E Eddy County, NM





Scale: 1in = 60ft.





#### **SURFACE USE PLAN**

# Devon Energy Production Company, L.P. Cotton Draw 10 Fed Com 4H

#### 1. Existing Roads:

- a. The well site and elevation plat for the proposed well are reflected on the "Site Map". The well was staked by Madron Surveying, Inc.
- b. All roads into the location are depicted on the "Vicinity Map". The operator will repair pot holes, clear ditches, repair the crown, etc. All existing structures on the entire access route such as cattle guards, culverts, etc. will be properly repaired or replaced if they are damaged or have deteriorated beyond practical use. BLM written approval will be acquired before application of surfactants, binding agents, or other dust suppression chemicals on roadways.
- c. Directions to Location: From Intersection of Orla Hwy #1 and Mon