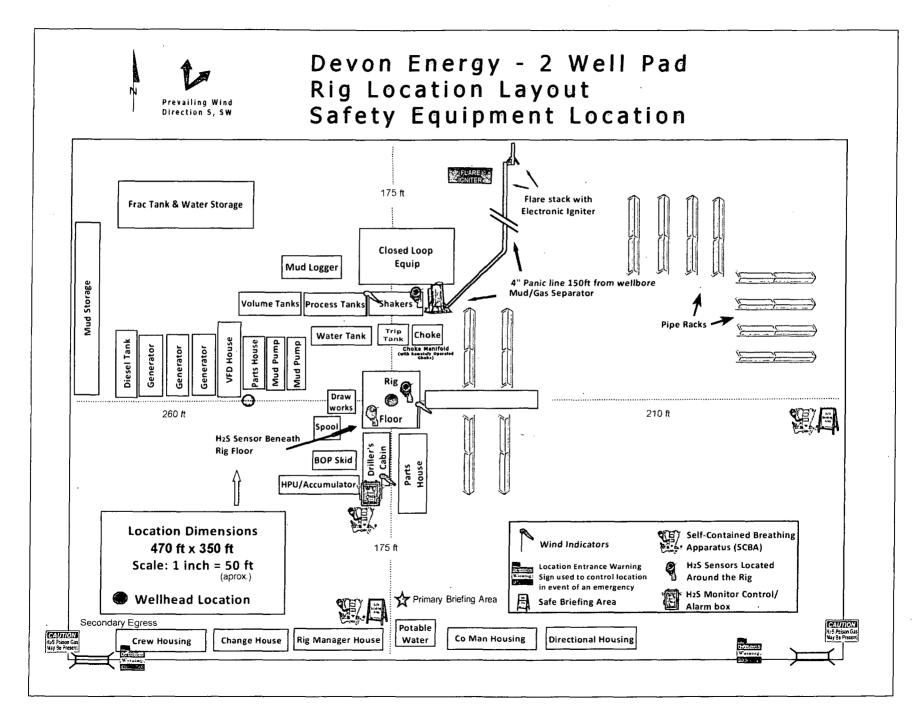

H                  |                        |                        |
|                |                                                           | _ubbock, TX                             |                        |                        |
| position.      |                                                           | ock, TX<br>mb - Albuquerque, NM         |                        |                        |
|                |                                                           | ed Svc. Albuquerque                     |                        |                        |
|                | Liieguaru Alf M                                           | eu Svc. Albuquerqu                      | ©, INIVI               | (373) 272-3715         |

Prepared in conjunction with

Dave Small







# Proposed Interim Site Reclamation

Devon Energy Production Co. Cotton Draw 10 Fed Com 4H 200' FNL & 1150' FEL Sec. 10-T25S-R31E Eddy County, NM





Scale: 1in = 60ft.





#### **SURFACE USE PLAN**

# Devon Energy Production Company, L.P. Cotton Draw 10 Fed Com 4H

#### 1. Existing Roads:

- a. The well site and elevation plat for the proposed well are reflected on the "Site Map". The well was staked by Madron Surveying, Inc.
- b. All roads into the location are depicted on the "Vicinity Map". The operator will repair pot holes, clear ditches, repair the crown, etc. All existing structures on the entire access route such as cattle guards, culverts, etc. will be properly repaired or replaced if they are damaged or have deteriorated beyond practical use. BLM written approval will be a