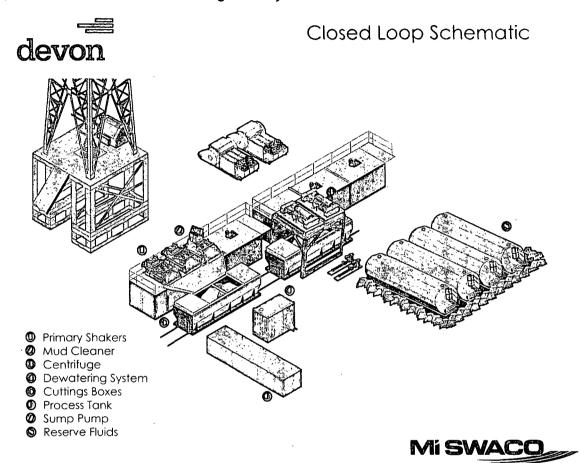

closed-loop system unless the closed-loop system is located on a site where there is an existing well, that is operated by Devon.

#### II. Operations and Maintenance Plan

Primary Shakers: The primary shakers make the first removal of drill solids from the drilling mud as it leaves the well bore. The shakers are sized to handle maximum drilling rate at optimal screen size. The shakers normally remove solids down to 74 microns.

Mud Cleaner: The Mud Cleaner cleans the fluid after it leaves the shakers. A set of hydrocyclones are sized to handle 1.25 to 1.5 times the maximum circulating rate. This ensures all the fluid is being processed to an average cut point of 25 microns. The wet discharged is dewatered on a shaker equipped with ultra fine mesh screens and generally cut at 40 microns.



Centrifuges: The centrifuges can be one or two in number depending on the well geometry or depth of well. The centrifuges are sized to maintain low gravity solids at 5% or below. They may or may not need a dewatering system to enhance the removal rates. The centrifuges can make a cut point of 8-10 microns depending on bowl speed, feed rate, solids loading and other factors.

The centrifuge system is designed to work on the active system and be flexible to process incoming fluids from other locations. This set-up is also dependant on well factors.

Dewatering System: The dewatering system is a chemical mixing and dosing system designed to enhance the solids removal of the centrifuge. Not commonly used in shallow wells. It may contain pH adjustment, coagulant mixing and dosing, and polymer