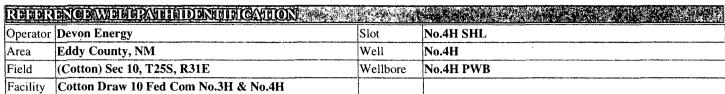

### WELL LOCATION AND ACREAGE DEDICATION PLAT

| 30-01              | 5-4                     | 12/2                                         | 7 9/2                      | 641        | Pac           | duca; Bone Spri   | ing (O)       | anc.           |               |  |
|--------------------|-------------------------|----------------------------------------------|----------------------------|------------|---------------|-------------------|---------------|----------------|---------------|--|
| Property (         | 10                      |                                              |                            |            |               | / Name            |               | e.             | 6 Well Number |  |
| 2011               | -2                      |                                              |                            | <u> </u>   |               | V 10 FED COM      | <u> </u>      |                | 4H            |  |
| OGRID              | j                       |                                              | <sup>8</sup> Operator Name |            |               |                   |               |                | 9 Elevation   |  |
| 6137               |                         | DEVON ENERGY PRODUCTION COMPANY, L.P. 3428.2 |                            |            |               |                   |               |                | 3428.2        |  |
|                    |                         |                                              |                            |            | 10 Surface    | Location          |               |                | _             |  |
| UL or lot no.      | Section                 | Township                                     | Range                      | Lot Idn    | Feet from the | North/South line  | Feet from the | East/West line | County        |  |
| A                  | 10                      | 25 S                                         | 31 E                       |            | 200           | NORTH             | 1150          | EAST           | EDDY          |  |
|                    |                         |                                              | '' Bo                      | ttom Ho    | le Location   | If Different From | n Surface     |                |               |  |
| UL or lot no.      | Section                 | Township                                     | Range                      | Lot Idn    | Feet from the | North/South line  | Feet from the | East/West line | County        |  |
| Р                  | 10                      | 25 S                                         | 31 E                       |            | 330           | SOUTH             | 660           | EAST           | EDDY          |  |
| 12 Dedicated Acres | s <sup>13</sup> Joint o | r Infill 14 C                                | onsolidation               | Code 15 Or | der No.       |                   |               | 2-26           |               |  |
| 160                |                         |                                              |                            |            |               |                   | •             | 14952          |               |  |