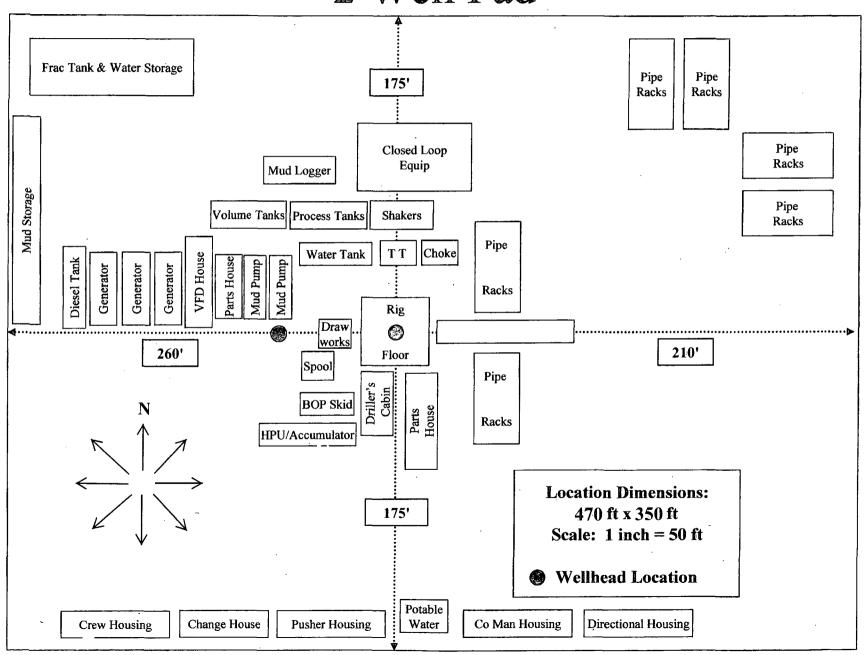

se is logged to maintain inventory control. Fluid properties are monitored and recorded and drilling mud volumes are accounted for in the mud storage farm. This data is kept for end of well review to insure performance goals are met. Lessons learned are logged and used to help with continuous improvement.

A MI SWACO field supervisor manages from 3-5 wells. They are responsible for training personnel, supervising installations, and inspecting sites for compliance of MI SWACO safety and operational policy.

#### III. Closure Plan

A maximum 340' X 340' caliche pad is built per well. All of the trucks and steel tanks fit on this pad. All fluid cuttings go to the steel tanks to be hauled by various trucking companies to an agency approved disposal.

# H&P Flex Rig Location Layout 2 Well Pad





Devon Energy Center 333 West Sheridan Avenue Oklahoma City, Oklahoma 73102-5015

### Hydrogen Sulfide (H₂S) Contingency Plan

For

Cotton Draw 10 Fed Com 4H

Sec-10, T-25S R-31E 200' FNL & 1150' FEL, LAT. = 32.1516917'N (NAD83) LONG = 103.7609340'W

**Eddy County NM** 

### Cotton Draw 10 Fed Com 4H

This is an open drilling site. H<sub>2</sub>S monitoring equipment and emergency response equipment will be used within 500' of zones known to contain H<sub>2</sub>S, including warning signs, wind indicators and H<sub>2</sub>S monitor.





#### **Escape**

Crews shall escape upwind of escaping gas in the event of an emergency release of gas. Escape can be facilitated from the location entrance road, West then Northwest on lease road. Crews should then block entrance to the location from t