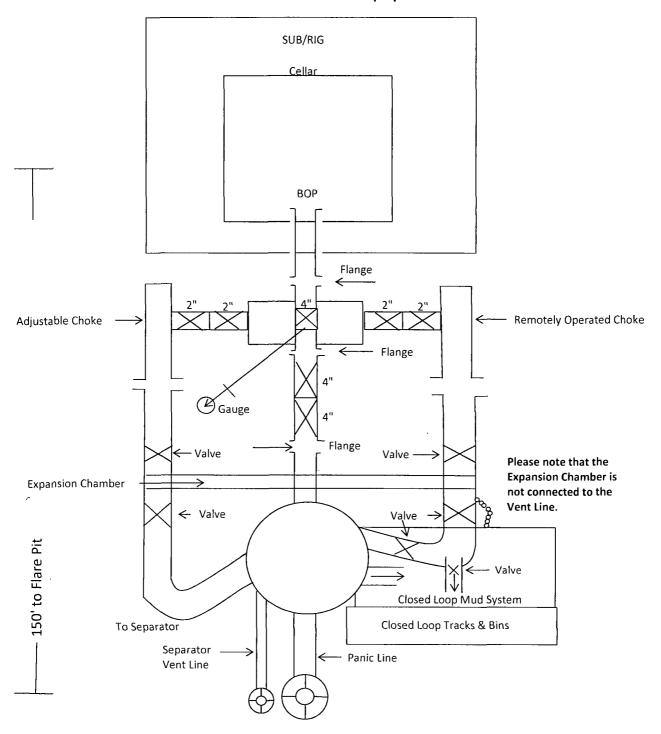

## UNORTHODOX LOCATION

OCD Artesia

FORM APPROVED OMB No. 1004-0137

Expires October 31, 2014

**UNITED STATES** 

DEPARTMENT OF THE INTERIOR

**BUREAU OF LAND MANAGEMENT** 

| 5. Lease Serial No.                 | 109 .11 |
|-------------------------------------|---------|
| NMNM114349                          | 91-201  |
| 6. If Indian, Allotee or Tribe Name | 7       |