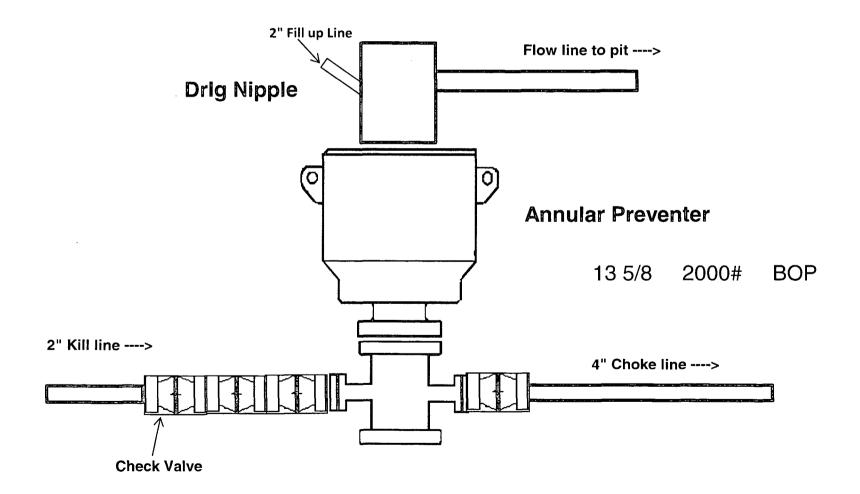

## UNORTHODOX LOCATION

OCD Artesia

FORM APPROVED OMB No. 1004-0137

Expires October 31, 2014

**UNITED STATES** 

DEPARTMENT OF THE INTERIOR

**BUREAU OF LAND MANAGEMENT** 

| 5. Lease Serial No.                 | 109 .11 |
|-------------------------------------|---------|
| NMNM114349                          | 91-201  |
| 6. If Indian, Allotee or Tribe Name | 7       |