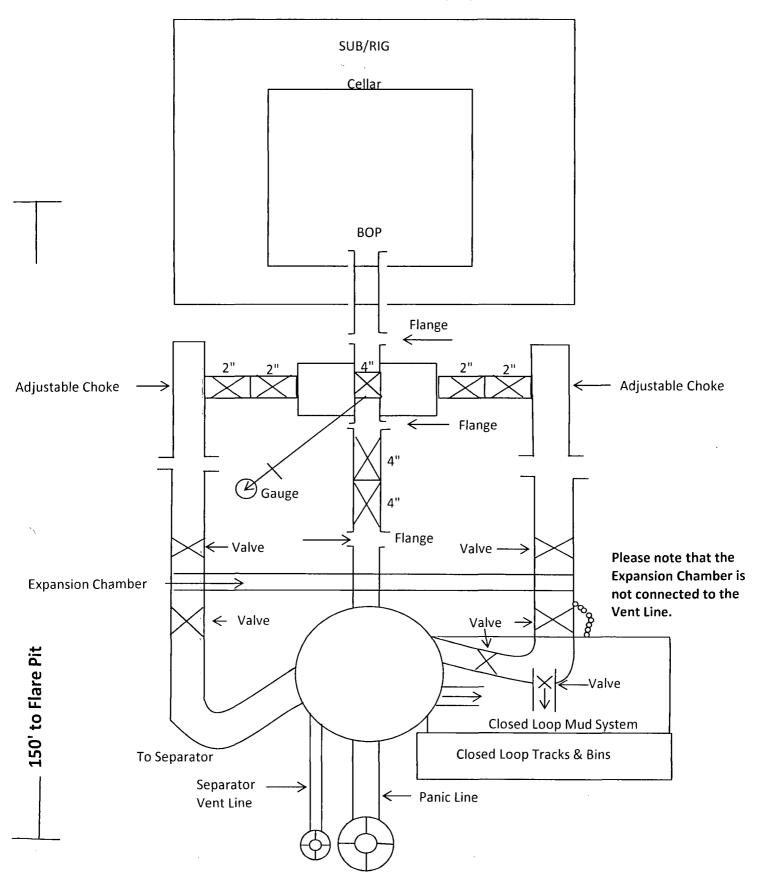

## UNORTHODOX LOCATION

OCD Artesia

FORM APPROVED OMB No. 1004-0137

Expires October 31, 2014

**UNITED STATES** 

DEPARTMENT OF THE INTERIOR

**BUREAU OF LAND MANAGEMENT** 

| 5. Lease Serial No.                 | 109 .11 |
|-------------------------------------|---------|
| NMNM114349                          | 91-201  |
| 6. If Indian, Allotee or Tribe Name | 7       |