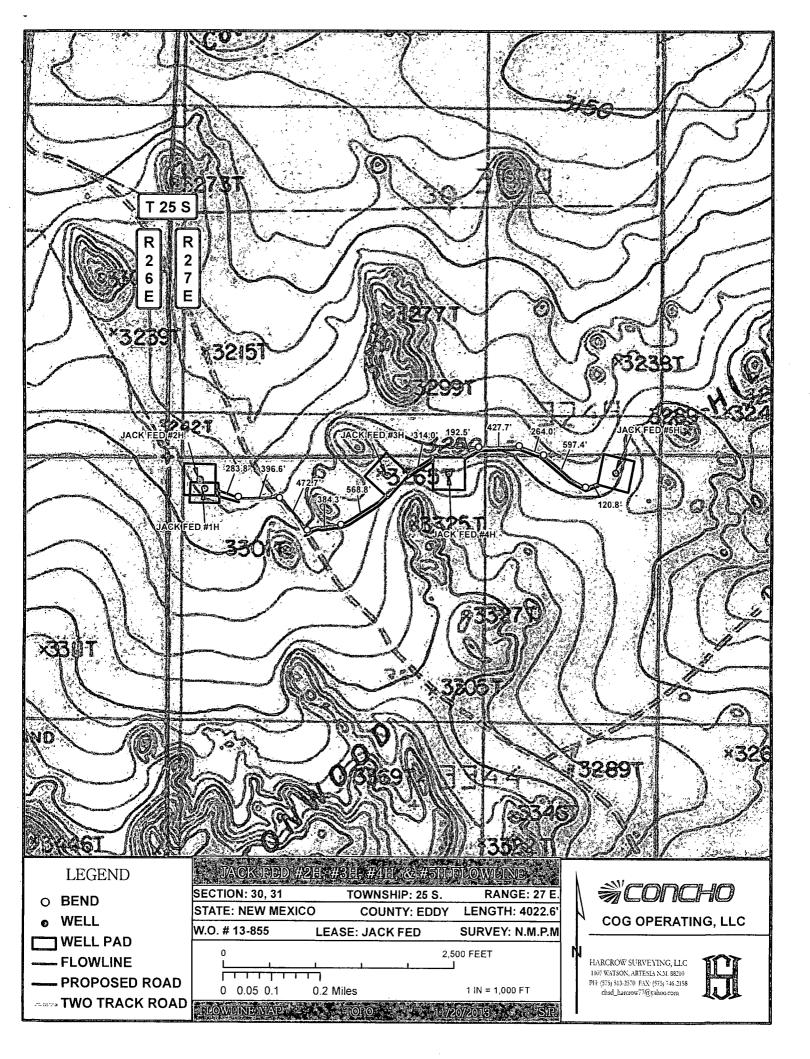

SEC. 31, TWP. 25 S, RGE. 27 E
SURVEY: N.M.P.M
COUNTY: EDDY STATE: NEW MEXICO
DESCRIPTION: JACK FED #2H
240' FNL & 330' FWL

ELEVATION: 3240.9'
OPERATOR: COG OPERATING LLC
LEASE: JACK FED

W.O. # 13-602



HARCROW SURVEYING, LLC 1107 WATSON, ARTESIA N.M. 88210 PH: (575) 513-2570 FAX: (575) 746-2158 chad\_harcrow77@yahoo.com



MAP DATE: 8/30/2013

## LOCATION VERIFICATION



COUNTY: EDDY STATE: NEW MEXICO DESCRIPTION: JACK FED #2H 240' FNL & 330' FWL ELEVATION: 3240.9'

OPERATOR: COG OPERATING LLC LEASE: JACK FED

W.O. # 13-602

WELLPAD MAIN ROAD 1 IN = 2,000 FT ⇒PROPOSED ROAD ~ >TWO TRACK ROAD TO BE UPGRADED 0.25 1 Miles 2,500 0 1,250 5,000 Feet

HARCROW SURVEYING, LLC 1107 WATSON, ARTESIA N.M. 88210 PH: (575) 513-2570 FAX: (575) 746-2158 chad\_harcrow77@yahoo.com



MAP DATE: 8/30/2013





## **VICINITY MAP**



SEC. 31, TWP. 25 S, RGE. 27 E

SURVEY: N.M.P.M

COUNTY: EDDY STATE: NEW MEXICO

DESCRIPTION: JACK FED #2H

240' FNL & 330' FWL

ELEVATION: 3240.91

OPERATOR: COG OPERATING LLC

LEASE: JACK FED

W.O. # 13-602

WELL

1 IN = 6,000 FT

0.5 MILES

TOWNSHIP

SECTION

HARCROW SURVEYING, LLC 1107 WATSON, ARTESIA N.M. 88210 PH: (575) 513-2570 FAX: (575) 746-2158 chad\_harcrow77@yahoo.com



MAP DATE: 8/30/2013



## ATTACHMENT TO FORM 3160-3

COG Operating, LLC JACK FEDERAL # 2H

SHL: 240' FNL & 330' FWL, Lot 1

Sec. 31 T25S R27E

BHL: 330' FSL & 380' FWL, Lot 4

Sec 31, T25S, R27E Eddy County, NM

1. Proration Unit Spacing: 160 Acres

2. Ground Elevation: 3240.9'

3. Proposed Depths: Horizontal: EOC (end of curve) TVD = 7385' MD = 7653'

Toe (end of lateral) TVD = 7425'