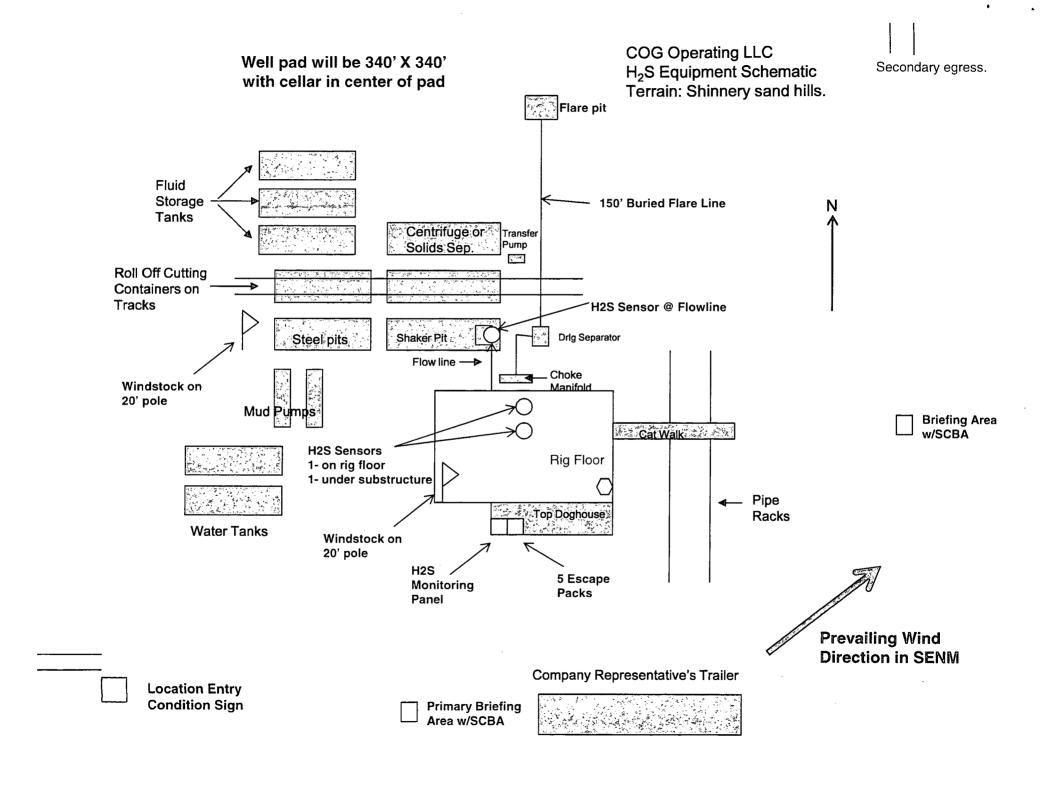

## UNORTHODOX LOCATION

OCD Artesia

FORM APPROVED OMB No. 1004-0137

Expires October 31, 2014

**UNITED STATES** 

DEPARTMENT OF THE INTERIOR

**BUREAU OF LAND MANAGEMENT** 

| 5. Lease Serial No.                 | 109 .11 |
|-------------------------------------|---------|
| NMNM114349                          | 91-201  |
| 6. If Indian, Allotee or Tribe Name | 7       |