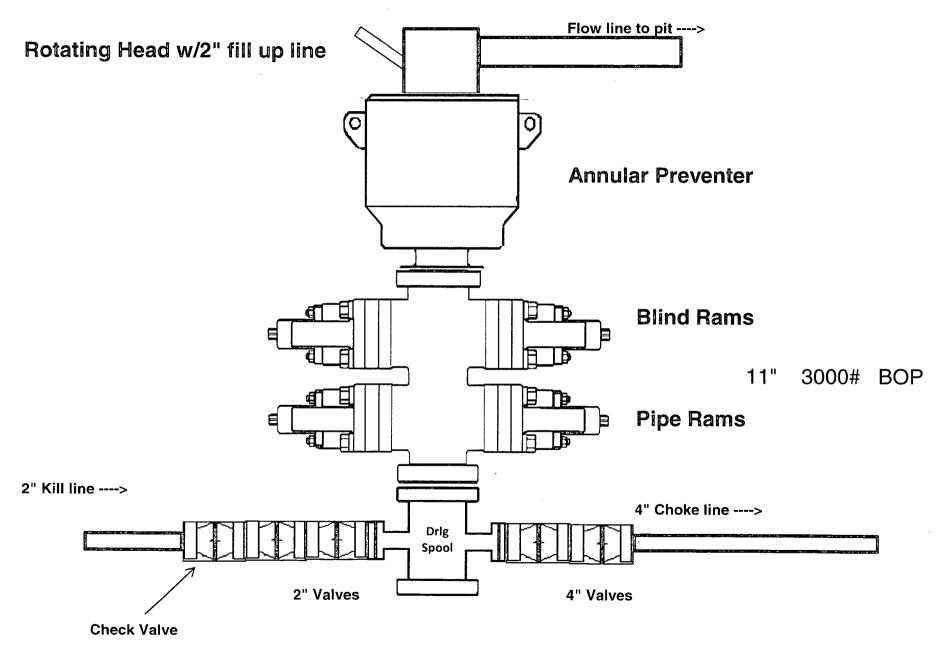

## UNORTHODOX LOCATION

OCD Artesia

FORM APPROVED OMB No. 1004-0137

Expires October 31, 2014

**UNITED STATES** 

DEPARTMENT OF THE INTERIOR

**BUREAU OF LAND MANAGEMENT** 

| 5. Lease Serial No.                 | 109 .11 |
|-------------------------------------|---------|
| NMNM114349                          | 91-201  |
| 6. If Indian, Allotee or Tribe Name | 7       |