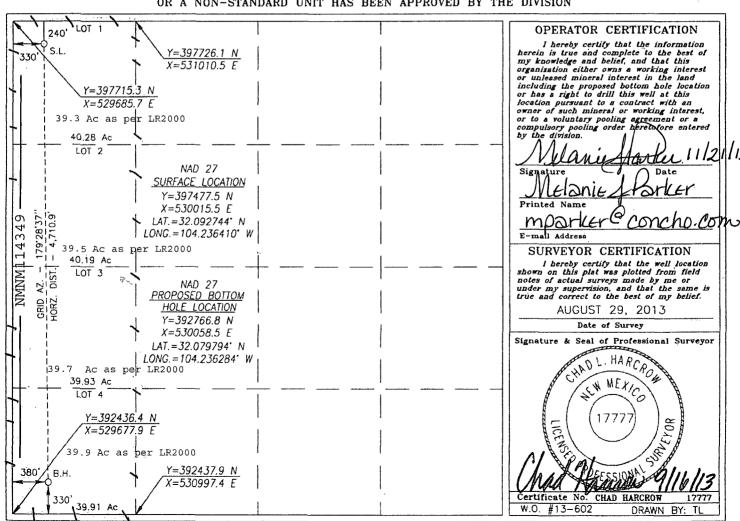

## UNORTHODOX LOCATION

OCD Artesia

FORM APPROVED OMB No. 1004-0137

Expires October 31, 2014

**UNITED STATES** 

DEPARTMENT OF THE INTERIOR

**BUREAU OF LAND MANAGEMENT** 

| 5. Lease Serial No.                 | 109 .11 |
|-------------------------------------|---------|
| NMNM114349                          | 91-201  |
| 6. If Indian, Allotee or Tribe Name | 7       |