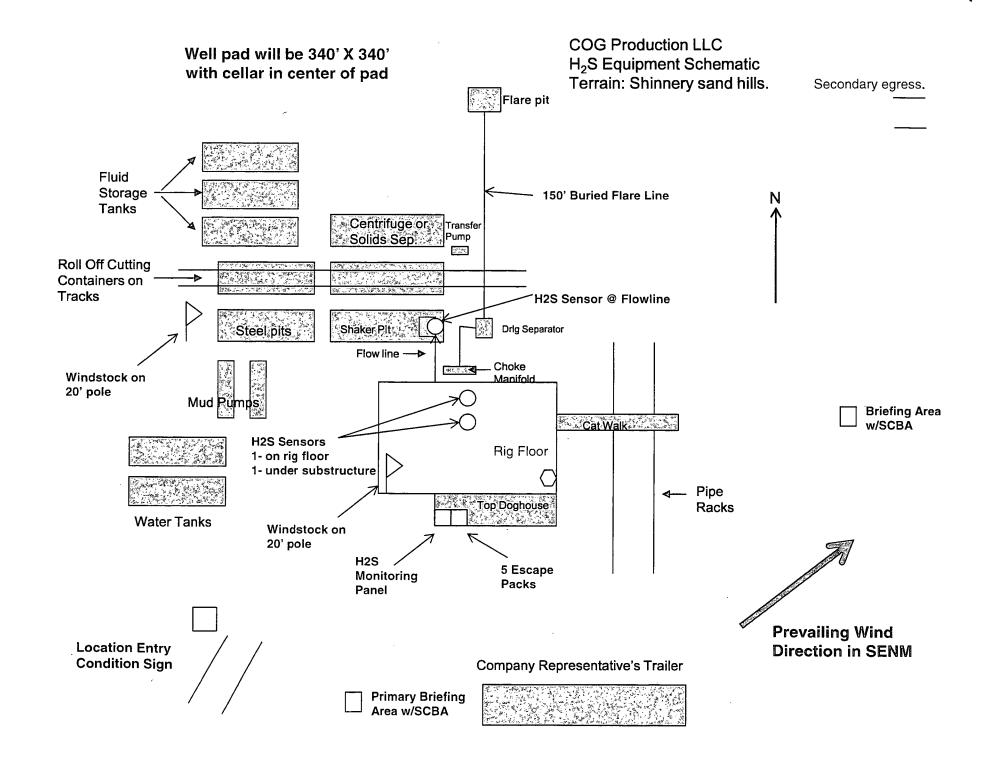

## UNORTHODOX LOCATION

OCD Artesia

FORM APPROVED OMB No. 1004-0137

Expires October 31, 2014

**UNITED STATES** 

DEPARTMENT OF THE INTERIOR

**BUREAU OF LAND MANAGEMENT** 

| 5. Lease Serial No.                 | 109 .11 |
|-------------------------------------|---------|
| NMNM114349                          | 91-201  |
| 6. If Indian, Allotee or Tribe Name | 7       |