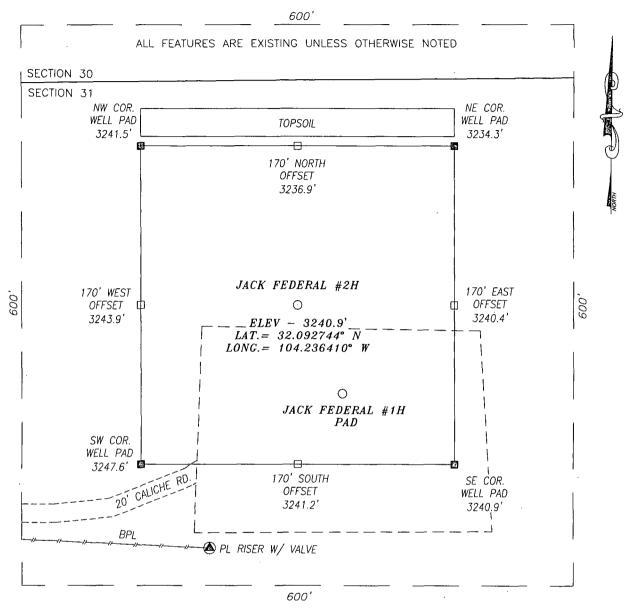

## UNORTHODOX LOCATION

OCD Artesia

FORM APPROVED OMB No. 1004-0137

Expires October 31, 2014

**UNITED STATES** 

DEPARTMENT OF THE INTERIOR

**BUREAU OF LAND MANAGEMENT** 

| 5. Lease Serial No.                 | 109 .11 |
|-------------------------------------|---------|
| NMNM114349                          | 91-201  |
| 6. If Indian, Allotee or Tribe Name | 7       |