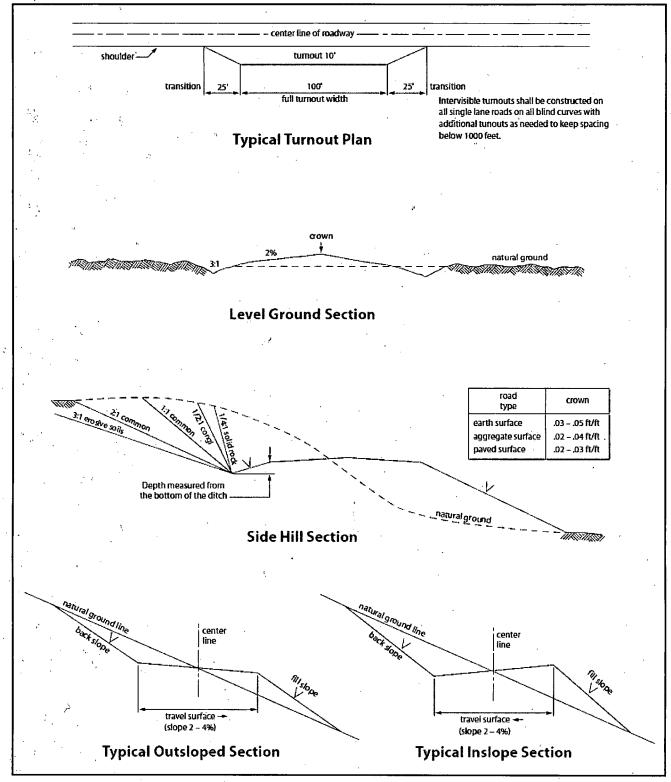

## UNORTHODOX LOCATION

OCD Artesia

FORM APPROVED OMB No. 1004-0137

Expires October 31, 2014

**UNITED STATES** 

DEPARTMENT OF THE INTERIOR

**BUREAU OF LAND MANAGEMENT** 

| 5. Lease Serial No.                 | 109 .11 |
|-------------------------------------|---------|
| NMNM114349                          | 91-201  |
| 6. If Indian, Allotee or Tribe Name | 7       |