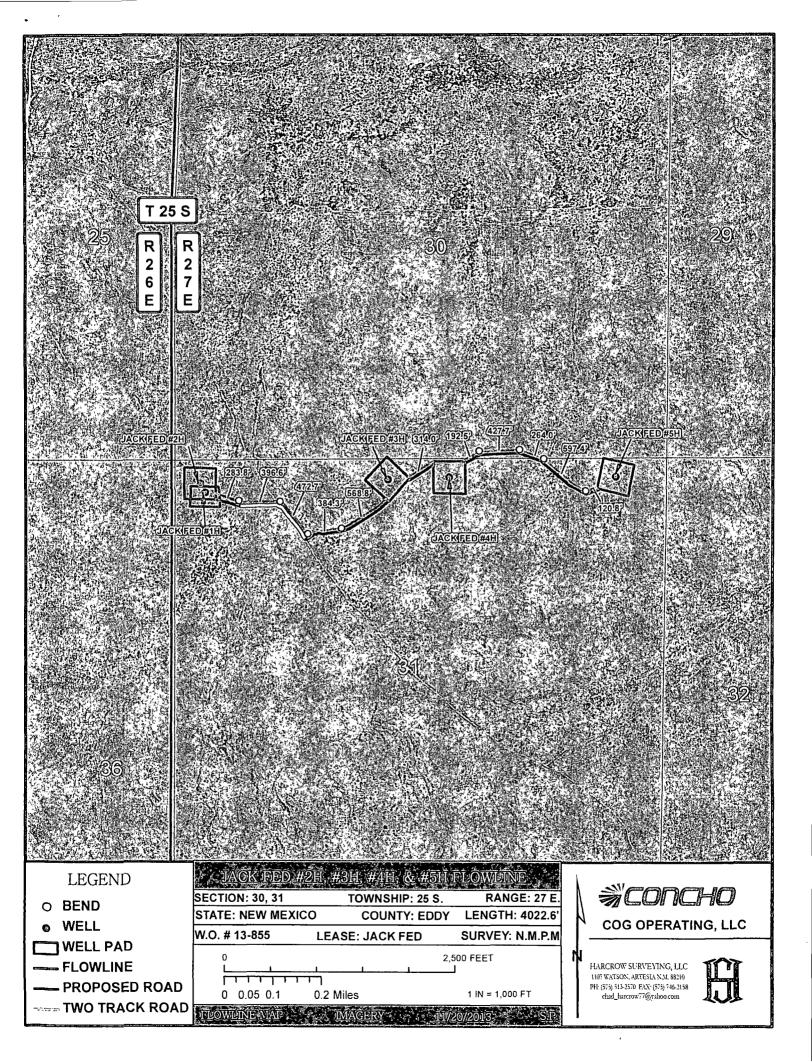

EC. 31, TWP. 25 S, RGE. 27 E
SURVEY: N.M.P.M
COUNTY: EDDY STATE: NEW MEXICO
DESCRIPTION: JACK FED #2H
240' FNL & 330' FWL

ELEVATION: 3240.9'
OPERATOR: COG OPERATING LLC
LEASE: JACK FED

W.O. # 13-602



HARCROW SURVEYING, LLC 1107 WATSON, ARTESIA N.M. 88210 PH: (575) 513-2570 FAX: (575) 746-2158 chad\_harcrow77@yahoo.com



MAP DATE: 8/30/2013

## LOCATION VERIFICATION



COUNTY: EDDY STATE: NEW MEXICO DESCRIPTION: JACK FED #2H 240' FNL & 330' FWL ELEVATION: 3240.9'

OPERATOR: COG OPERATING LLC LEASE: JACK FED

W.O. # 13-602

WELLPAD MAIN ROAD 1 IN = 2,000 FT ⇒PROPOSED ROAD ~ >TWO TRACK ROAD TO BE UPGRADED 0.25 1 Miles 2,500 0 1,250 5,000 Feet

HARCROW SURVEYING, LLC 1107 WATSON, ARTESIA N.M. 88210 PH: (575) 513-2570 FAX: (575) 746-2158 chad\_harcrow77@yahoo.com



MAP DATE: 8/30/2013





## **VICINITY MAP**



SEC. 31, TWP. 25 S, RGE. 27 E

SURVEY: N.M.P.M

COUNTY: EDDY STATE: NEW MEXICO

DESCRIPTION: JACK FED #2H

240' FNL & 330' FWL

ELEVATION: 3240.91

OPERATOR: COG OPERATING LLC

LEASE: JACK FED

W.O. # 13-602

WELL

1 IN = 6,000 FT

0.5 MILES

TOWNSHIP

SECTION

HARCROW SURVEYING, LLC 1107 WATSON, ARTESIA N.M. 88210 PH: (575) 513-2570 FAX: (575) 746-2158 chad\_harcrow77@yahoo.com



MAP DATE: 8/30/2013



## ATTACHMENT TO FORM 3160-3

COG Operating, LLC JACK FEDERAL # 2H

SHL: 240' FNL & 330' FWL, Lot 1

Sec. 31 T25S R27E

BHL: 330' FSL & 380' FWL, Lot 4

Sec 31, T25S, R27E Eddy County, NM

1. Proration Unit Spacing: 160 Acres

2. Ground Elevation: 3240.9'

3. Proposed Depths: Horizontal: EOC (end of curve) TVD = 7385' MD = 7653'

Toe (end of lateral) TVD = 7425' MD