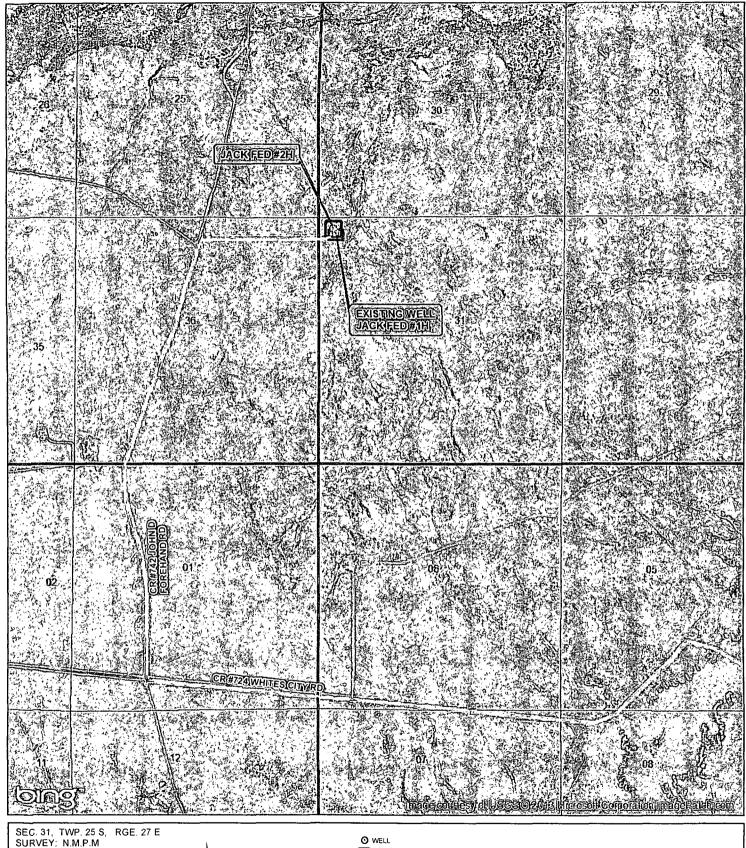

EDERAL #2H WELL
LOCATED 240 FEET FROM THE NORTH LINE
AND 330 FEET FROM THE WEST LINE OF SECTION 31,
TOWNSHIP 25 SOUTH, RANGE 27 EAST, N.M.P.M.,
EDDY COUNTY, NEW MEXICO

| SURVEY DATE:    | 08/29/2013   | PAGE: | 1 OF   | 1 |
|-----------------|--------------|-------|--------|---|
| DRAFTING DATE:  | 09/03/2013   |       |        |   |
| APPROVED BY: CH | DRAWN BY: TL | FILE: | 13-602 |   |

# **LOCATION VERIFICATION**



SEC. 31, TWP. 25 S, RGE. 27 E
SURVEY: N.M.P.M
COUNTY: EDDY STATE: NEW MEXICO
DESCRIPTION: JACK FED #2H
240' FNL & 330' FWL

ELEVATION: 3240.9'
OPERATOR: COG OPERATING LLC
LEASE: JACK FED

W.O. # 13-602



HARCROW SURVEYING, LLC 1107 WATSON, ARTESIA N.M. 88210 PH: (575) 513-2570 FAX: (575) 746-2158 chad\_harcrow77@yahoo.com



MAP DATE: 8/30/2013

## LOCATION VERIFICATION



COUNTY: EDDY STATE: NEW MEXICO DESCRIPTION: JACK FED #2H 240' FNL & 330' FWL ELEVATION: 3240.9'

OPERATOR: COG OPERATING LLC LEASE: JACK FED

W.O. # 13-602

WELLPAD MAIN ROAD 1 IN = 2,000 FT ⇒PROPOSED ROAD ~ >TWO TRACK ROAD TO BE UPGRADED 0.25 1 Miles 2,500 0 1,250 5,000 Feet

HARCROW SURVEYING, LLC 1107 WATSON, ARTESIA N.M. 88210 PH: (575) 513-2570 FAX: (575) 746-2158 chad\_harcrow77@yahoo.com



MAP DATE: 8/30/2013





## **VICINITY MAP**



SEC. 31, TWP. 25 S, RGE. 27 E

SURVEY: N.M.P.M

COUNTY: EDDY STATE: NEW MEXICO

DESCRIPTION: JACK FED #2H

240' FNL & 330' FWL

ELEVATION: 3240.91

OPERATOR: COG OPERATING LLC

LEASE: JACK FED

W.O. # 13-602

WELL

1 IN = 6,000 FT

0.5 MILES

TOWNSHIP

SECTION

HARCROW SURVEYING, LLC 1107 WATSON, ARTESIA N.M. 88210 PH: (575) 513-2570 FAX: (575) 74