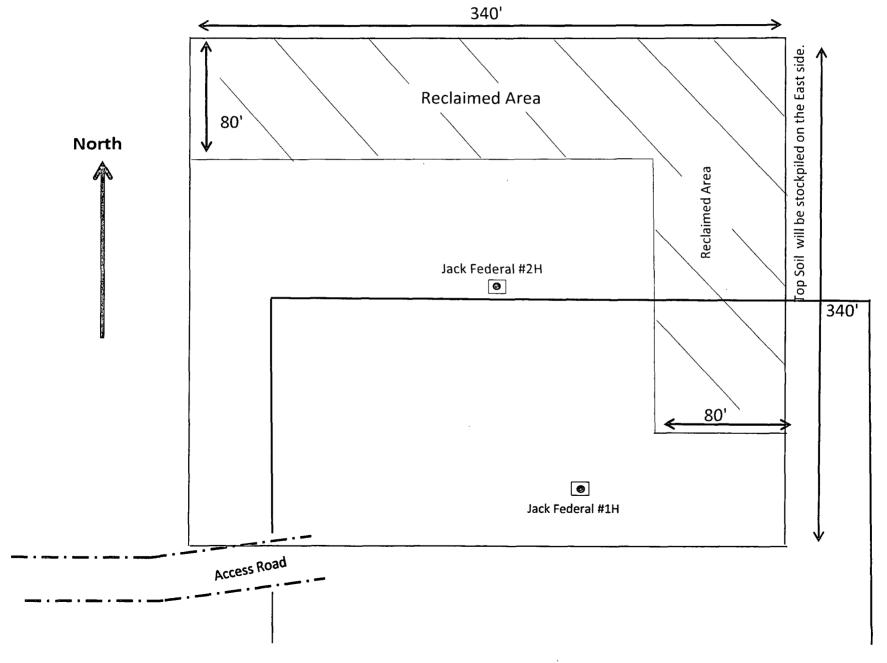

## UNORTHODOX LOCATION

OCD Artesia

FORM APPROVED OMB No. 1004-0137

Expires October 31, 2014

**UNITED STATES** 

DEPARTMENT OF THE INTERIOR

**BUREAU OF LAND MANAGEMENT** 

| 5. Lease Serial No.                 | 109 .11 |
|-------------------------------------|---------|
| NMNM114349                          | 91-201  |
| 6. If Indian, Allotee or Tribe Name | 7       |