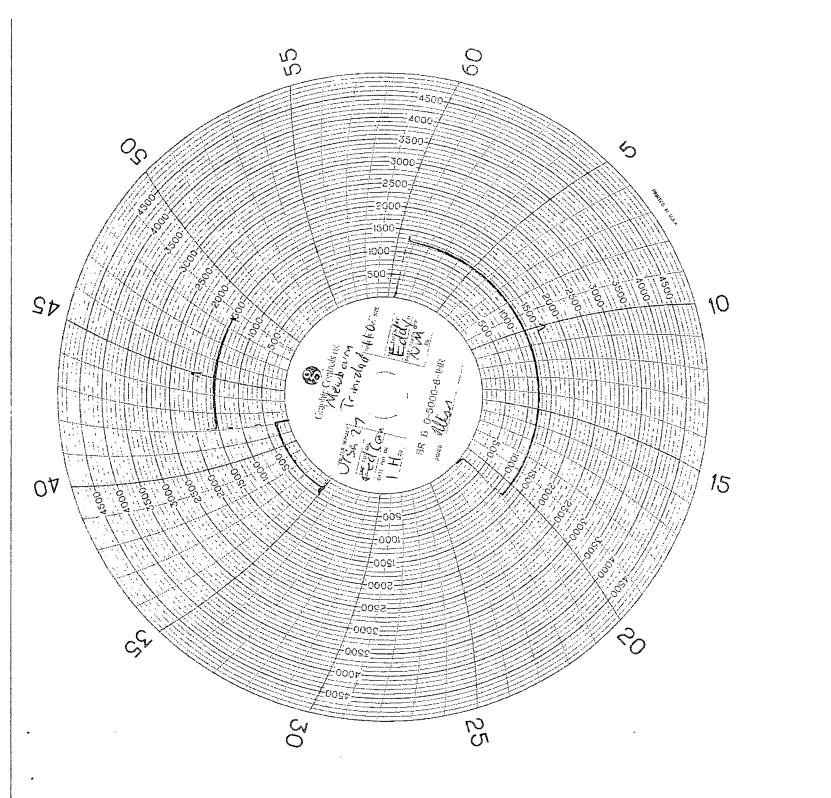

|                                                                                                                                                                                                                                                                                   | rtesia                                                                                                                                                                                                                                                                                                                              | FORM APPROVED<br>OMB NO. 1004-0135<br>Expires: July 31, 2010                                                                                                                                                                                                                                                        |                                                                               |                                                                   |                                                  |  |  |
|-----------------------------------------------------------------------------------------------------------------------------------------------------------------------------------------------------------------------------------------------------------------------------------|-------------------------------------------------------------------------------------------------------------------------------------------------------------------------------------------------------------------------------------------------------------------------------------------------------------------------------------|---------------------------------------------------------------------------------------------------------------------------------------------------------------------------------------------------------------------------------------------------------------------------------------------------------------------|-------------------------------------------------------------------------------|-------------------------------------------------------------------|--------------------------------------------------|--|--|
| SUNDR                                                                                                                                                                                                                                                                             | Y NOTICES AND REPO                                                                                                                                                                                                                                                                                                                  | RTS ON WELLS                                                                                                                                                                                                                                                                                                        |                                                                               | 5. Lease Serial No.<br>NMNM27278                                  |                                                  |  |  |
| Do not use<br>abandoned                                                                                                                                                                                                                                                           |                                                                                                                                                                                                                                                                                                                                     | 6. If Indian, Allottee or Tribe Name                                                                                                                                                                                                                                                                                |                                                                               |                                                                   |                                                  |  |  |
| SUBMIT IN T                                                                                                                                                                                                                                                                       |                                                                                                                                                                                                                                                                                                                                     | 7. If Unit or CA/Agreement, Name and/or No.                                                                                                                                                                                                                                                                         |                                                                               |                                                                   |                                                  |  |  |
| 1. Type of Well                                                                                                                                                                                                                                                                   | Other                                                                                                                                                                                                                                                                                                                               |                                                                                                                                                                                                                                                                                                                     | 8. Well Name and No.<br>URSA 27 FED COM 1H                                    |                                                                   |                                                  |  |  |
| 2. Name of Operator<br>MEWBOURNE OIL COMP.                                                                                                                                                                                                                                        | Contact:<br>ANY E-Mail: jlathan@m                                                                                                                                                                                                                                                                                                   | JACKIE LATHAN<br>newbourne.com                                                                                                                                                                                                                                                                                      |                                                                               | 9. API Well No.<br>30-015-39581-00-X1                             |                                                  |  |  |
| 3a. Address<br>HOBBS, NM 88241                                                                                                                                                                                                                                                    |                                                                                                                                                                                                                                                                                                                                     | 3b. Phone No. (include area code)<br>Ph: 575-393-5905<br>Fx: 575-397-6252                                                                                                                                                                                                                                           | )                                                                             | 10. Field and Pool, or<br>LEO                                     | Exploratory                                      |  |  |
| 4. Location of Well (Footage, Sec                                                                                                                                                                                                                                                 | , T., R., M., or Survey Description                                                                                                                                                                                                                                                                                                 |                                                                                                                                                                                                                                                                                                                     |                                                                               | 11. County or Parish, and State                                   |                                                  |  |  |
| Sec 27 T18S R30E SWSW                                                                                                                                                                                                                                                             | Lot M 147FSL 223FWL                                                                                                                                                                                                                                                                                                                 |                                                                                                                                                                                                                                                                                                                     |                                                                               | EDDY COUNTY, NM                                                   |                                                  |  |  |
| 12. CHECK AI                                                                                                                                                                                                                                                                      | PROPRIATE BOX(ES) TO                                                                                                                                                                                                                                                                                                                | O INDICATE NATURE OF N                                                                                                                                                                                                                                                                                              | NOTICE, REF                                                                   | PORT, OR OTHE                                                     | R DATA                                           |  |  |
| TYPE OF SUBMISSION                                                                                                                                                                                                                                                                |                                                                                                                                                                                                                                                                                                                                     | TYPE OF ACTION                                                                                                                                                                                                                                                                                                      |                                                                               |                                                                   |                                                  |  |  |
| Notice of Intent                                                                                                                                                                                                                                                                  | 🗖 Acidize                                                                                                                                                                                                                                                                                                                           | Deepen                                                                                                                                                                                                                                                                                                              | Production                                                                    | n (Start/Resume)                                                  | U Water Shut-Off                                 |  |  |
| _                                                                                                                                                                                                                                                                                 | Alter Casing                                                                                                                                                                                                                                                                                                                        | Fracture Treat                                                                                                                                                                                                                                                                                                      | 🗖 Reclamati                                                                   |                                                                   | 🗖 Well Integrity                                 |  |  |
| 🛛 Subsequent Report                                                                                                                                                                                                                                                               | Casing Repair                                                                                                                                                                                                                                                                                                                       | New Construction                                                                                                                                                                                                                                                                                                    | and Abandon 🔲 Temporarily Abandon                                             |                                                                   | ⊠ Other<br>Well Spud                             |  |  |
| Final Abandonment Notice                                                                                                                                                                                                                                                          | Change Plans                                                                                                                                                                                                                                                                                                                        | Plug and Abandon Plug Back                                                                                                                                                                                                                                                                                          |                                                                               |                                                                   |                                                  |  |  |
| Attach the Bond under which the<br>following completion of the invol                                                                                                                                                                                                              | work will be performed or provide<br>lyed operations. If the operation re<br>I Abandonment Notices shall be fil                                                                                                                                                                                                                     | , give subsurface locations and measu<br>e the Bond No. on file with BLM/BIA<br>ssults in a multiple completion or reco<br>led only after all requirements, includ                                                                                                                                                  | A. Required subsection in a new                                               | equent reports shall be<br>w interval, a Form 316                 | filed within 30 days<br>50-4 shall be filed once |  |  |
| 01/01/14 Soud 17 1/2" hole                                                                                                                                                                                                                                                        | . Ran 396' of 13 3/8" 48# H                                                                                                                                                                                                                                                                                                         | 40 ST&C csg. Cemented with                                                                                                                                                                                                                                                                                          | 450 sks Class                                                                 |                                                                   | EOD DEOL                                         |  |  |
| 01/01/14 Spud 17 1/2" hole<br>w/2% CaCl2. Mixed @ 14.8<br>pit. WOC. At 10:30 A.M. 01.<br>with 12 1/4" bit.                                                                                                                                                                        | 3 #/g w/1.34 yd. Plug down y<br>/04/14, tested csg & BOPE                                                                                                                                                                                                                                                                           | @ 7:00 AM 01/02/14. Circ 180<br>to 1250# for 30 minutes, held                                                                                                                                                                                                                                                       | OK. Drilled ou                                                                | <b>ACCEPTEL</b>                                                   | ) FOR KEU                                        |  |  |
| w/2% CaCl2. Mixed @ 14.8<br>pit. WOC. At 10:30 A.M. 01<br>with 12 1/4" bit.<br>Chart & schematic attached                                                                                                                                                                         | 3 #/g w/1.34 yd. Plug down (<br>/04/14, tested csg & BOPE                                                                                                                                                                                                                                                                           | © 7:00 AM 01/02/14. Circ 180<br>to 1250# for 30 minutes, held                                                                                                                                                                                                                                                       |                                                                               |                                                                   |                                                  |  |  |
| w/2% CaCl2. Mixed @ 14.8<br>pit. WOC. At 10:30 A.M. 01<br>with 12 1/4" bit.                                                                                                                                                                                                       | 3 #/g w/1.34 yd. Plug down (<br>/04/14, tested csg & BOPE<br>d.                                                                                                                                                                                                                                                                     | @ 7:00 AM 01/02/14. Circ 180<br>to 1250# for 30 minutes, held                                                                                                                                                                                                                                                       |                                                                               | FEE                                                               | 3 2 2 2014                                       |  |  |
| w/2% CaCl2. Mixed @ 14.8<br>pit. WOC. At 10:30 A.M. 01<br>with 12 1/4" bit.<br>Chart & schematic attached<br>Bond on file: NM1693 natio                                                                                                                                           | 3 #/g w/1.34 yd. Plug down (<br>/04/14, tested csg & BOPE<br>d.<br>onwide & NMB000919                                                                                                                                                                                                                                               | © 7:00 AM 01/02/14. Circ 180<br>to 1250# for 30 minutes, held                                                                                                                                                                                                                                                       |                                                                               | FEE                                                               | 3 2 2 2014                                       |  |  |
| w/2% CaCl2. Mixed @ 14.8<br>pit. WOC. At 10:30 A.M. 01<br>with 12 1/4" bit.<br>Chart & schematic attached<br>Bond on file: NM1693 natio                                                                                                                                           | 3 #/g w/1.34 yd. Plug down o<br>/04/14, tested csg & BOPE<br>d.<br>onwide & NMB000919<br>* **********************************                                                                                                                                                                                                       | © 7:00 AM 01/02/14. Circ 180<br>to 1250# for 30 minutes, held<br><b>RECEIVED</b><br>FEB 2 5 2014<br><b>NMOCD ARTES</b><br>232523 verified by the BLM Wel<br>RNE OIL COMPANY, sent to th                                                                                                                             | A<br>II Information S<br>e Carlsbad                                           | FEE<br>BURYAU OF<br>CARLSI                                        | 3 2 2 2014                                       |  |  |
| w/2% CaCl2. Mixed @ 14.8<br>pit. WOC. At 10:30 A.M. 01<br>with 12 1/4" bit.<br>Chart & schematic attached<br>Bond on file: NM1693 natio                                                                                                                                           | 3 #/g w/1.34 yd. Plug down o<br>/04/14, tested csg & BOPE<br>d.<br>onwide & NMB000919<br>M ************************************                                                                                                                                                                                                     | © 7:00 AM 01/02/14. Circ 180<br>to 1250# for 30 minutes, held<br><b>RECEIVED</b><br>FEB 2 5 2014<br><b>NMOCD ARTES</b><br>232523 verified by the BLM Wel<br>RNE OIL COMPANY, sent to the<br>essing by JENNIFER MASON on                                                                                             | Il Information S<br>e Carlsbad<br>0 02/19/2014 (14                            | FEE<br>BURYAU OF<br>CARLSI                                        | 3 2 2 2014                                       |  |  |
| w/2% CaCl2. Mixed @ 14.8<br>pit. WOC. At 10:30 A.M. 01.<br>with 12 1/4" bit.<br>Chart & schematic attached<br>Bond on file: NM1693 natio                                                                                                                                          | 3 #/g w/1.34 yd. Plug down o<br>/04/14, tested csg & BOPE<br>d.<br>onwide & NMB000919<br>M ************************************                                                                                                                                                                                                     | © 7:00 AM 01/02/14. Circ 180<br>to 1250# for 30 minutes, held<br><b>RECEIVED</b><br>FEB 2 5 2014<br><b>NMOCD ARTES</b><br>232523 verified by the BLM Wel<br>RNE OIL COMPANY, sent to the<br>essing by JENNIFER MASON on                                                                                             | II Information S<br>e Carlsbad<br>02/19/2014 (14<br>PRIZED REPR               | FEE<br>BUR! AU OF<br>CARLSI<br>System<br>NJAM0244SE)              | 3 2 2 2014                                       |  |  |
| w/2% CaCl2. Mixed @ 14.8<br>pit. WOC. At 10:30 A.M. 01<br>with 12 1/4" bit.<br>Chart & schematic attached<br>Bond on file: NM1693 natio                                                                                                                                           | 3 #/g w/1.34 yd. Plug down o<br>/04/14, tested csg & BOPE<br>d.<br>onwide & NMB000919<br>M ************************************                                                                                                                                                                                                     | © 7:00 AM 01/02/14. Circ 180<br>to 1250# for 30 minutes, held<br><b>RECEIVED</b><br>FEB 2 5 2014<br><b>NMOCD ARTES</b><br>232523 verified by the BLM Wel<br>RNE OIL COMPANY, sent to the<br>essing by JENNIFER MASON on<br>Title AUTHO                                                                              | A<br>II Information S<br>e Carlsbad<br>n 02/19/2014 (14<br>DRIZED REPR<br>014 | FEE<br>BURYAU OF<br>CARLSI<br>System<br>NJAM02445E)<br>ESENTATIVE | 3 2 2 2014                                       |  |  |
| w/2% CaCl2. Mixed @ 14.8<br>pit. WOC. At 10:30 A.M. 01.<br>with 12 1/4" bit.<br>Chart & schematic attached<br>Bond on file: NM1693 natio<br>Ascendence for<br>the foregoin.<br>14. Thereby certify that the foregoin.<br>Cac<br>Name(Printed/Typed) JACKIE<br>Signature (Electron | 3 #/g w/1.34 yd. Plug down o<br>/04/14, tested csg & BOPE<br>d.<br>onwide & NMB000919<br>M ************************************                                                                                                                                                                                                     | © 7:00 AM 01/02/14. Circ 180<br>to 1250# for 30 minutes, held<br><b>RECEIVED</b><br>FEB 2 5 2014<br><b>NMOCD ARTES</b><br>232523 verified by the BLM Well<br>RNE OIL COMPANY, sent to the<br>ressing by JENNIFER MASON on<br>Title AUTHO<br>Date 01/20/2                                                            | A<br>II Information S<br>e Carlsbad<br>n 02/19/2014 (14<br>DRIZED REPR<br>014 | FEE<br>BURYAU OF<br>CARLSI<br>System<br>NJAM02445E)<br>ESENTATIVE |                                                  |  |  |
| w/2% CaCl2. Mixed @ 14.8<br>pit. WOC. At 10:30 A.M. 01<br>with 12 1/4" bit.<br>Chart & schematic attached<br>Bond on file: NM1693 natio                                                                                                                                           | 3 #/g w/1.34 yd. Plug down o<br>/04/14, tested csg & BOPE<br>d.<br>onwide & NMB000919<br>X 180073<br>g is true and correct.<br>Electronic Submission #<br>For MEWBOU<br>ommitted to AFMSS for proce<br>E LATHAN<br>hic Submission)<br>THIS SPACE FC<br>ched. Approval of this notice does<br>equitable title to those rights in the | © 7:00 AM 01/02/14. Circ 180<br>to 1250# for 30 minutes, held<br><b>RECEIVED</b><br>FEB 2 5 2014<br><b>NMOCD ARTES</b><br>232523 verified by the BLM Wel<br>RNE OIL COMPANY, sent to the<br>ressing by JEN VIFER MASON on<br>Title AUTHO<br>Date 01/20/2<br><b>DR FEDERAL OR STATE</b><br>Title<br>S not warrant or | A<br>II Information S<br>e Carlsbad<br>n 02/19/2014 (14<br>DRIZED REPR<br>014 | FEE<br>BURYAU OF<br>CARLSI<br>System<br>NJAM02445E)<br>ESENTATIVE | A 2 2 2014                                       |  |  |

.

| TING SERVE                                                                                                                                                                                                       |
|------------------------------------------------------------------------------------------------------------------------------------------------------------------------------------------------------------------|
| WELLINGES                                                                                                                                                                                                        |
| MAN WELDING SERVICES                                                                                                                                                                                             |
| Company Meubourn Date 1-3-14                                                                                                                                                                                     |
| Lease Ursa 27 Fred Com #14 County Eddy, NM                                                                                                                                                                       |
| Drilling Contractor Trinidad 110 Plug & Drill Pipe Size 4/2 TF                                                                                                                                                   |
| Accumulator Pressure: <u>3000</u> Manifold Pressure: <u>1500</u> Annular Pressure: <u>900</u>                                                                                                                    |
| Accumulator Function Test - OO&GO#2                                                                                                                                                                              |
| To Check - USABLE FLUID IN THE NITROGEN BOTTLES (III.A.2.c.i. or ii or iii)                                                                                                                                      |
| <ul> <li>Make sure all rams and annular are open and if applicable HCR is closed.</li> <li>Ensure accumulator is pumped up to working pressure! (Shut off all pumps)</li> </ul>                                  |
| * Open HCR Valve. (If applicable)                                                                                                                                                                                |
| <ul> <li>Close annular.</li> <li>Close all pipe rams.</li> </ul>                                                                                                                                                 |
| 4. Open one set of the pipe rams to simulate closing the blind ram.                                                                                                                                              |
| <ol> <li>For 3 ram stacks, open the annular to achieve the 50+ % safety factor. (5M and greater systems).</li> <li>Record remaining pressure 1500 psi. Test Fails if pressure is lower than required.</li> </ol> |
| <ul> <li>a. {950 psi for a 1500 psi system} b. {1200 psi for a 2000 &amp; 3000 psi system}</li> <li>7. If annular is closed, open it at this time and close HCR.</li> </ul>                                      |
| To Check - PRECHARGE ON BOTTLES OR SPHERICAL (III.A.2.d.)                                                                                                                                                        |
| <ul> <li>Start with manifold pressure at, or above, maximum acceptable pre-charge pressure:</li> <li>a. {800 psi for a 1500 psi system}</li> <li>b. {1100 psi for 2000 and 3000 psi system}</li> </ul>           |
| 1. Open bleed line to the tank, slowly. (gauge needle will drop at the lowest bottle pressure)                                                                                                                   |
| <ol> <li>Close bleed line. Barely bump electric pump and see what pressure the needle jumps up to.</li> <li>Record pressure drop <u>900</u> psi. Test fails if pressure drops below minimum.</li> </ol>          |
| • Minimum: a {700 psi for a 1500 psi system } b. {900 psi for a 2000 & 3000 psi system}                                                                                                                          |
| To Check - THE CAPACITY OF THE ACCUMULATOR PUMPS (III.A.2.f.)                                                                                                                                                    |
| • Isolate the accumulator bottles or spherical from the pumps & manifold.                                                                                                                                        |
| • Open the bleed off value to the tank, {manifold psi should go to 0 psi} close bleed value.                                                                                                                     |

|            |                                                                                                                                                                                                                                                                                                                                                                                                                                                                                                                                                                                                                                                                                                                                                                                                                                                                                                       | WELDING SERVICES  | i             | UP SERVIC<br>MUD AND ( | ● BOP TES<br>● BOP LIF<br>GAS SEPAR/<br>₩ ● <b>575-3</b> | TTS • TANDEM<br>ATORS               |  |  |  |  |
|------------|-------------------------------------------------------------------------------------------------------------------------------------------------------------------------------------------------------------------------------------------------------------------------------------------------------------------------------------------------------------------------------------------------------------------------------------------------------------------------------------------------------------------------------------------------------------------------------------------------------------------------------------------------------------------------------------------------------------------------------------------------------------------------------------------------------------------------------------------------------------------------------------------------------|-------------------|---------------|------------------------|----------------------------------------------------------|-------------------------------------|--|--|--|--|
| c          | Company                                                                                                                                                                                                                                                                                                                                                                                                                                                                                                                                                                                                                                                                                                                                                                                                                                                                                               | Mewbourne         |               | Date:                  | 1-3-1                                                    | 4 Invoice # 47530                   |  |  |  |  |
| L          | .ease:                                                                                                                                                                                                                                                                                                                                                                                                                                                                                                                                                                                                                                                                                                                                                                                                                                                                                                | Ussa 27 Fed Com.  | #1H           | Drilling               | Contrácto                                                | r: Trividad Ris # 110               |  |  |  |  |
| F          | Plug Size                                                                                                                                                                                                                                                                                                                                                                                                                                                                                                                                                                                                                                                                                                                                                                                                                                                                                             | &Type: <u>NA</u>  | Drill Pipe Si | ze 4112                | IF                                                       | Tester: Ulises Marlinez             |  |  |  |  |
| F          | Required                                                                                                                                                                                                                                                                                                                                                                                                                                                                                                                                                                                                                                                                                                                                                                                                                                                                                              | вор: <u>лу Д</u>  |               | Insta                  | illed BOP:_                                              |                                     |  |  |  |  |
| <b>۰</b> - | Required BOP: <u>ATA</u> Installed BOP: <u>ATA</u> *Check Valve Must Be Open During BOP Test         *Check Valve Must Be Open/Disabled To Test Kill Line Valves *         (Installed BOP: <u>ATA</u> (Installed BOP: <u></u> |                   |               |                        |                                                          |                                     |  |  |  |  |
|            | TEST #                                                                                                                                                                                                                                                                                                                                                                                                                                                                                                                                                                                                                                                                                                                                                                                                                                                                                                | ITEMS TESTED      | TEST LENGTH   | LOW PSI                | HIGH PSI                                                 | REMARKS                             |  |  |  |  |
|            |                                                                                                                                                                                                                                                                                                                                                                                                                                                                                                                                                                                                                                                                                                                                                                                                                                                                                                       | Unit Piraps # 99  | 10/10         | 250                    | 1500                                                     | boad                                |  |  |  |  |
|            | 2                                                                                                                                                                                                                                                                                                                                                                                                                                                                                                                                                                                                                                                                                                                                                                                                                                                                                                     | 15,7              | .30 m         | ********               | 1250                                                     | checkualice removed, covered, cover |  |  |  |  |
|            | 3                                                                                                                                                                                                                                                                                                                                                                                                                                                                                                                                                                                                                                                                                                                                                                                                                                                                                                     | 15,8              | 30-           |                        |                                                          | Good                                |  |  |  |  |
|            | 4                                                                                                                                                                                                                                                                                                                                                                                                                                                                                                                                                                                                                                                                                                                                                                                                                                                                                                     | 15,9,3,4,5        | .30m          |                        | 1250                                                     | 6000                                |  |  |  |  |
|            | 5                                                                                                                                                                                                                                                                                                                                                                                                                                                                                                                                                                                                                                                                                                                                                                                                                                                                                                     | 15, 10, 2, 5, 1   | 300           |                        | 1250                                                     | Good                                |  |  |  |  |
|            | 6                                                                                                                                                                                                                                                                                                                                                                                                                                                                                                                                                                                                                                                                                                                                                                                                                                                                                                     | 15, 11, 28, 5, 27 | 30n           | •••                    | 1258                                                     | check value replaced bood           |  |  |  |  |
| -          |                                                                                                                                                                                                                                                                                                                                                                                                                                                                                                                                                                                                                                                                                                                                                                                                                                                                                                       |                   | 4 <u>08-</u>  | •••                    |                                                          |                                     |  |  |  |  |
|            |                                                                                                                                                                                                                                                                                                                                                                                                                                                                                                                                                                                                                                                                                                                                                                                                                                                                                                       |                   |               | ·····                  |                                                          |                                     |  |  |  |  |
|            |                                                                                                                                                                                                                                                                                                                                                                                                                                                                                                                                                                                                                                                                                                                                                                                                                                                                                                       |                   |               |                        |                                                          |                                     |  |  |  |  |
|            |                                                                                                                                                                                                                                                                                                                                                                                                                                                                                                                                                                                                                                                                                                                                                                                                                                                                                                       |                   |               |                        |                                                          |                                     |  |  |  |  |
|            |                                                                                                                                                                                                                                                                                                                                                                                                                                                                                                                                                                                                                                                                                                                                                                                                                                                                                                       | ;                 | · .           |                        |                                                          |                                     |  |  |  |  |
|            |                                                                                                                                                                                                                                                                                                                                                                                                                                                                                                                                                                                                                                                                                                                                                                                                                                                                                                       |                   |               |                        |                                                          |                                     |  |  |  |  |
|            |                                                                                                                                                                                                                                                                                                                                                                                                                                                                                                                                                                                                                                                                                                                                                                                                                                                                                                       |                   |               | ·····                  |                                                          |                                     |  |  |  |  |
|            |                                                                                                                                                                                                                                                                                                                                                                                                                                                                                                                                                                                                                                                                                                                                                                                                                                                                                                       |                   |               |                        |                                                          |                                     |  |  |  |  |
|            |                                                                                                                                                                                                                                                                                                                                                                                                                                                                                                                                                                                                                                                                                                                                                                                                                                                                                                       |                   |               |                        |                                                          |                                     |  |  |  |  |
|            |                                                                                                                                                                                                                                                                                                                                                                                                                                                                                                                                                                                                                                                                                                                                                                                                                                                                                                       | ~                 |               |                        |                                                          | <u></u>                             |  |  |  |  |
|            |                                                                                                                                                                                                                                                                                                                                                                                                                                                                                                                                                                                                                                                                                                                                                                                                                                                                                                       |                   |               |                        |                                                          |                                     |  |  |  |  |
|            |                                                                                                                                                                                                                                                                                                                                                                                                                                                                                                                                                                                                                                                                                                                                                                                                                                                                                                       |                   |               |                        |                                                          |                                     |  |  |  |  |
|            |                                                                                                                                                                                                                                                                                                                                                                                                                                                                                                                                                                                                                                                                                                                                                                                                                                                                                                       |                   |               |                        |                                                          |                                     |  |  |  |  |
|            |                                                                                                                                                                                                                                                                                                                                                                                                                                                                                                                                                                                                                                                                                                                                                                                                                                                                                                       |                   |               |                        |                                                          |                                     |  |  |  |  |