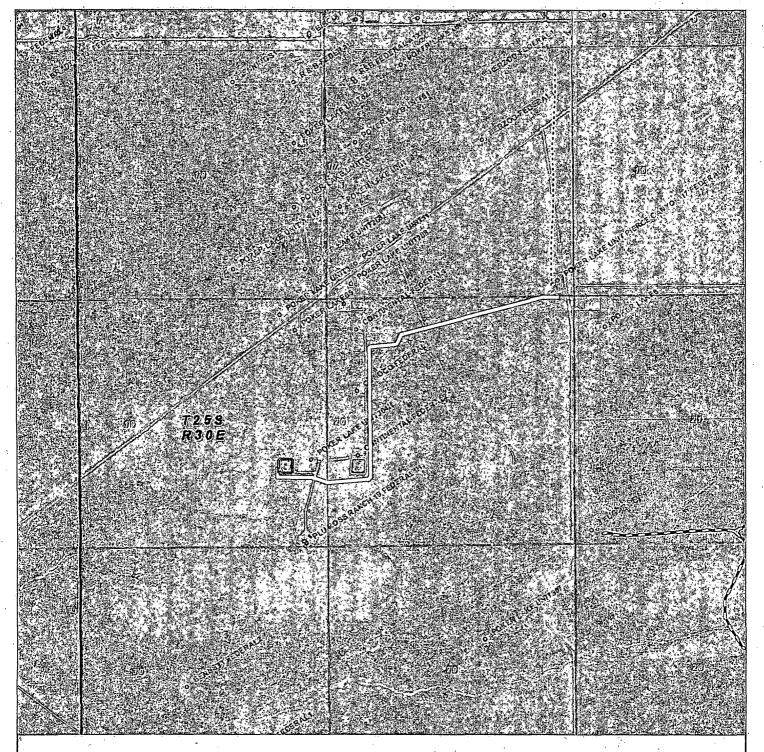

| 19. | Specia |  |  |
|-----|--------|--|--|
|     |        |  |  |
|     |        |  |  |
|     |        |  |  |

None.