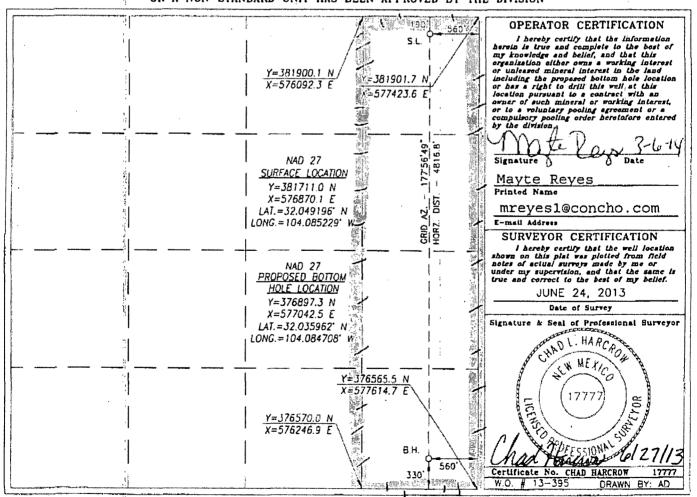

DISTRICT IV 11600 S. ST. FRANCIS DR., BANTA FE. NN 87500 Phone: (605) 476-3460 Fax: (605) 476-3462

Santa Fe, New Mexico 87505

☐ AMENDED REPORT

|                 |                 |                                  | WELL LO                 | CATION            | AND ACREA      | AGE DEDICATI                      | ON PLAT       |                     |        |
|-----------------|-----------------|----------------------------------|-------------------------|-------------------|----------------|-----------------------------------|---------------|---------------------|--------|
|                 | Number 15 - 415 | 32                               | 1                       | Pool Code<br>5403 |                | Pool Name<br>Wildcat; Bone Spring |               |                     |        |
| Property Code 3 |                 |                                  | Property Name SRO STATE |                   |                |                                   |               | Well Number<br>53H  |        |
| ogrm N<br>22913 |                 | Operator Name COG OPERATING, LLC |                         |                   |                |                                   |               | Elevation<br>3038.1 |        |
|                 | 1 mg            |                                  |                         |                   | Surface Loc    | ation                             |               |                     |        |
| UL or lot No.   | Section         | Township                         | Range                   | Lot Idn           | Feet from the  | North/South line                  | Feet from the | East/West line      | County |
| Α               | 16 🛊            | 26-S                             | 28-E                    |                   | 190            | NORTH                             | 560           | EAST                | EDDY   |
|                 | į.              |                                  | Bottom                  | Hole Loc          | ation If Diffe | erent From Sur                    | face          |                     |        |
| UL or lot No.   | Section         | Township                         | Range                   | Lot Idn           | Feet from the  | North/South line                  | Feet from the | East/West line      | County |
| Р               | 16              | 26-5                             | 28-E                    |                   | 330            | SOUTH                             | 560           | EAST                | EDDY   |
| Dedicated Acre  | s Joint o       | r Infill C                       | onsolidation            | Code Or           | der No.        |                                   |               | <u> </u>            |        |