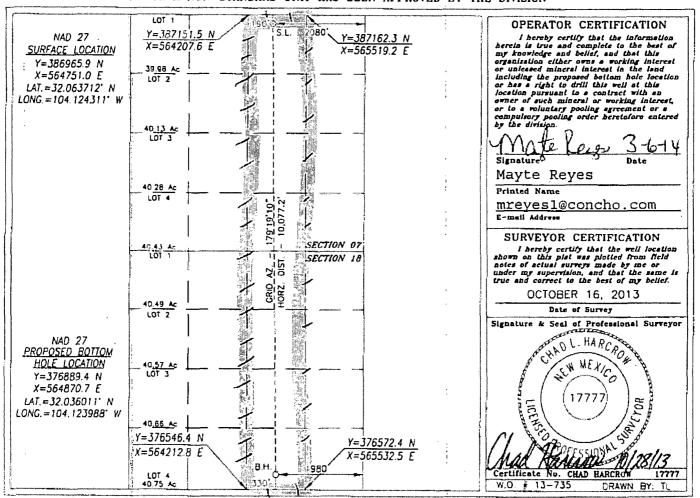

D AMENDED REPORT

DISTRICT IV

| Phone: (505) 476-34 | ng Fax: (505) | 478-3462 | WELL LO                          | CATION                      | AND ACRE      | AGE DEDICATI            | ON PLAT       |                      |                    |  |
|---------------------|---------------|----------|----------------------------------|-----------------------------|---------------|-------------------------|---------------|----------------------|--------------------|--|
| API Number          |               |          | T T                              | Pool Code                   |               | Pool Name               |               |                      |                    |  |
| 30-015-41779        |               |          | 3                                | 0215                        |               | Hay Hollow; Bone Spring |               |                      |                    |  |
| Property Code 40112 |               |          |                                  | Property Name SRO STATE COM |               |                         |               |                      | Well Number<br>48H |  |
| OGRIÐ No.<br>229137 |               |          | Operator Name COG OPERATING, LLC |                             |               |                         |               | Elevation<br>3065.4' |                    |  |
|                     | ig<br>N       |          |                                  |                             | Surface Lo    | cation                  |               |                      |                    |  |
| UL or lot Na.       | Section       | Townsh   | ip Range                         | Lot idn                     | Feet from the | North/South line        | Feet from the | East/West line       | County             |  |
| В                   | 7             | 26-      | S 28-E                           | -                           | 190           | NORTH                   | <b>208</b> 0  | EAST                 | EDDY               |  |
|                     | 1             |          | Bottom                           | Hole Loc                    | cation If Dif | erent From Sur          | face          |                      | <b>L</b>           |  |
| UL or lot No.       | Section       | Townsh   | ip Range                         | Lot 1dn                     | Feet from the | North/South line        | Feet from the | East/West line       | County             |  |
| 0                   | 18 🖟          | 26-      | S 28-E                           |                             | 33 <b>0</b>   | SOUTH                   | 1980          | EAST                 | EDDY               |  |
| Dedicated Acres     | Joint o       | r Infil) | Consolidation (                  | ode Or                      | der No.       |                         |               | <u> </u>             | I                  |  |
| 320                 |               |          |                                  |                             |               | L .                     |               |                      |                    |  |