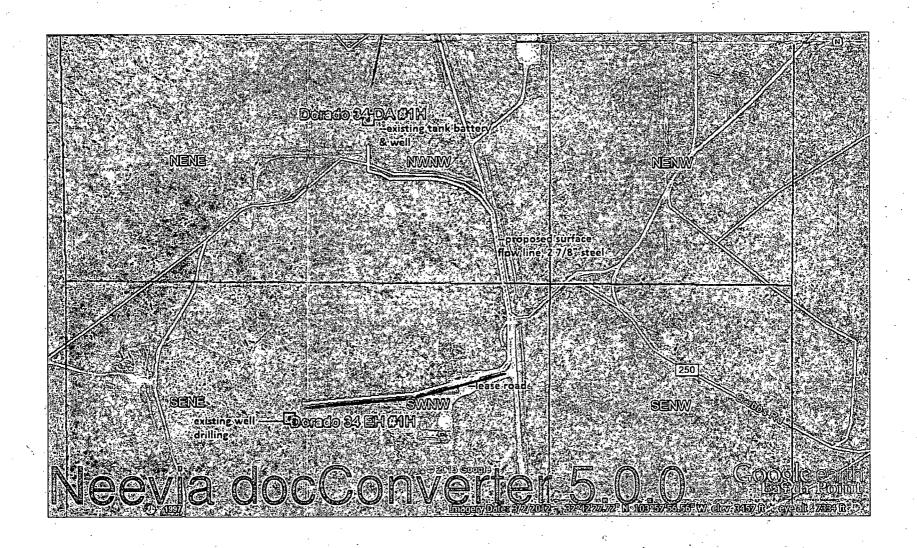

Exhibit 6

Mewbourne Oil Company Dorado 34 EH Fed Com #1H 2206' FNL & 47' FEL Sec. 33 T18S R30E Eddy County, NM **BLM LEASE NUMBER: NMNM27277** 

**COMPANY NAME**: Mewbourne Oil Company

ASSOCIATED WELL NAME: Dorado 34 EH Fed Com #1H