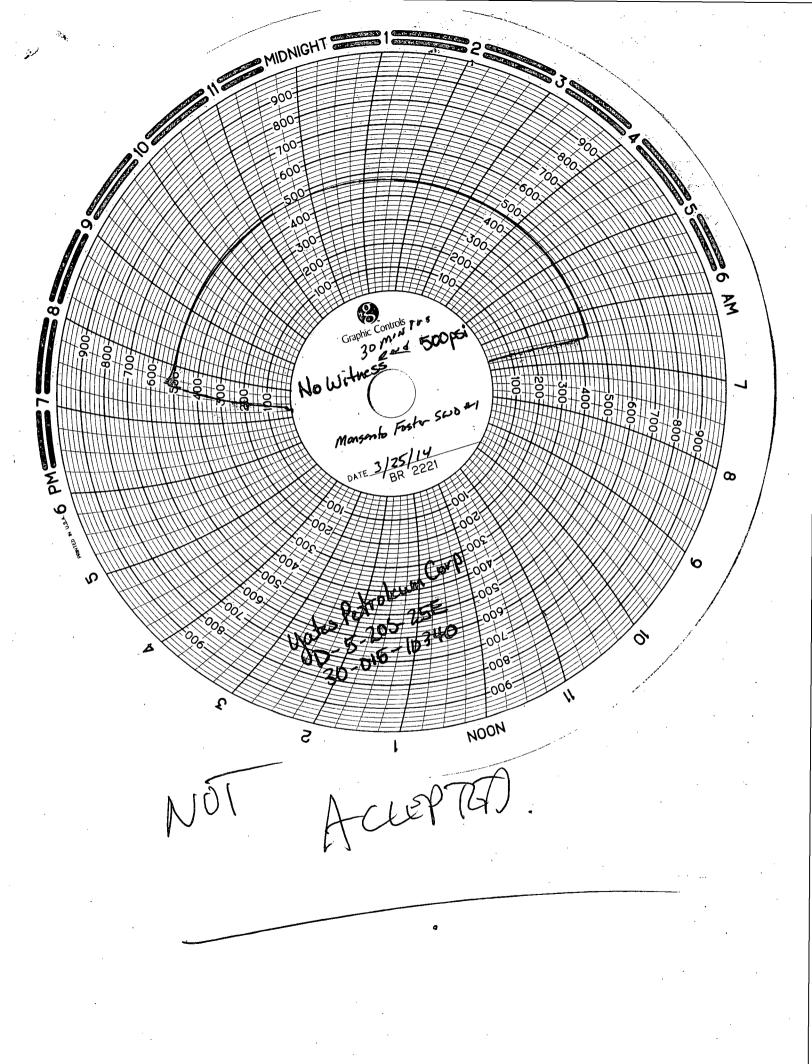

| Submit I Copy To Appropriate District State of New Mexico                                                                                                                                                                                                                      | Form C-103                                       |
|--------------------------------------------------------------------------------------------------------------------------------------------------------------------------------------------------------------------------------------------------------------------------------|--------------------------------------------------|
| District 1 – (575) 393-6161 Energy, Minerals and Natural Resources                                                                                                                                                                                                             | Revised July 18, 2013<br>WELL API NO.            |
| 1625 N. French Dr., Hobbs, NM 88240<br><u>District II</u> – (575) 748-1283                                                                                                                                                                                                     | 30-015-10340                                     |
| 811 S. First St., Artesia, NM 88210 OIL CONSERVATION DIVISION                                                                                                                                                                                                                  | 5. Indicate Type of Lease                        |
| District III – (505) 334-6178         1220 South St. Francis Dr.           1000 Rio Brazos Rd., Aztec, NM 87410         775.05                                                                                                                                                 | STATE FEE                                        |
| <u>District IV</u> – (505) 476-3460 Santa Fe, NM 8/505                                                                                                                                                                                                                         | 6. State Oil & Gas Lease No.                     |
| 1220 S. St. Francis Dr., Santa Fe, NM<br>87505                                                                                                                                                                                                                                 | ROW-NM-29683                                     |
| SUNDRY NOTICES AND REPORTS ON WELLS                                                                                                                                                                                                                                            | 7. Lease Name or Unit Agreement Name             |
| (DO NOT USE THIS FORM FOR PROPOSALS TO DRILL OR TO DEEPEN OR PLUG BACK TO A                                                                                                                                                                                                    | Monsanto Foster SWD                              |
| DIFFERENT RESERVOIR. USE "APPLICATION FOR PERMIT" (FORM C-101) FOR SUCH PROPOSALS.)                                                                                                                                                                                            | 8. Well Number                                   |
| 1. Type of Well: Oil Well Gas Well Other SWD                                                                                                                                                                                                                                   | 1                                                |
| 2. Name of Operator                                                                                                                                                                                                                                                            | 9. OGRID Number                                  |
| Yates Petroleum Corporation                                                                                                                                                                                                                                                    | 025575<br>10. Pool name or Wildcat               |
| <ol> <li>Address of Operator</li> <li>South Fourth Street, Artesia, NM 88210</li> </ol>                                                                                                                                                                                        | SWD; Devonian                                    |
|                                                                                                                                                                                                                                                                                |                                                  |
| 4. Well Location<br>Unit Letter D : 660 feet from the North line and 660 feet from the West line                                                                                                                                                                               |                                                  |
|                                                                                                                                                                                                                                                                                |                                                  |
| Section         5         Township         20S         Range         25E           11. Elevation (Show whether DR, RKB, RT, GR, etc.,                                                                                                                                          | NMPM Eddy County                                 |
| 11. Elevation (Snow whether DK, KKB, KT, GK, etc.)<br>3531'GR                                                                                                                                                                                                                  |                                                  |
|                                                                                                                                                                                                                                                                                |                                                  |
| 12. Check Appropriate Box to Indicate Nature of Notice,                                                                                                                                                                                                                        | Report or Other Data                             |
|                                                                                                                                                                                                                                                                                | •                                                |
|                                                                                                                                                                                                                                                                                | SEQUENT REPORT OF:                               |
|                                                                                                                                                                                                                                                                                |                                                  |
|                                                                                                                                                                                                                                                                                |                                                  |
|                                                                                                                                                                                                                                                                                | ГЈОВ Ц                                           |
|                                                                                                                                                                                                                                                                                |                                                  |
| OTHER:                                                                                                                                                                                                                                                                         | $\bowtie$                                        |
| 13. Describe proposed or completed operations. (Clearly state all pertinent details, and                                                                                                                                                                                       | d give pertinent dates, including estimated date |
| of starting any proposed work). SEE RULE 19.15.7.14 NMAC. For Multiple Completions: Attach wellbore diagram of                                                                                                                                                                 |                                                  |
| proposed completion or recompletion.                                                                                                                                                                                                                                           |                                                  |
| 3/20/14 NILBOP Tried to re-set packer, would not set TOOH with packer and sent in t                                                                                                                                                                                            | o be re-dressed. TIH with packer. Set and        |
| 3/20/14 - NU BOP. Tried to re-set packer, would not set. TOOH with packer and sent in to be re-dressed. TIH with packer. Set and pressured up to 500 psi for 30 min, held Qk.                                                                                                  |                                                  |
| 3/25/14 - Ran MIT to 500 psi for 30 min, good. No witness.                                                                                                                                                                                                                     |                                                  |
|                                                                                                                                                                                                                                                                                | RECEIVED                                         |
| Original chart attached                                                                                                                                                                                                                                                        |                                                  |
| Pressure of 500 psi for 30 min, goed. No witness.<br>Original chart attached<br>Are chart is Not bood<br>Are chart is Not bood<br>Are chart is Not bood<br>MAR 26 2014<br>NMOCD ARTESIA<br>APOT - '60# 1055: 4/2-OPERATOR Reports cuter is<br>Sourc - 10.<br>Big Release Date: |                                                  |
| Prossure Startick @ STOP - Call off to.                                                                                                                                                                                                                                        |                                                  |
| TIEDOWNE OTO COLOR COLOR TERIA                                                                                                                                                                                                                                                 |                                                  |
| 10# 10# 155: 42-ABRADE RADORES CUIDE IS                                                                                                                                                                                                                                        |                                                  |
| 990 - 60 1000 - all orden in week in                                                                                                                                                                                                                                           |                                                  |
| Ot                                                                                                                                                                                                                                                                             | tuit-1P. RT                                      |
| Spud Date: Rig Release Date:                                                                                                                                                                                                                                                   |                                                  |
| Sput Date.                                                                                                                                                                                                                                                                     |                                                  |
|                                                                                                                                                                                                                                                                                |                                                  |
| I hereby certify that the information above is true and complete to the best of my knowledg                                                                                                                                                                                    | e and belief                                     |
|                                                                                                                                                                                                                                                                                |                                                  |
| SIGNATURE Cincherta TITLE Regulatory Reporting Supervisor DATE March 26, 2014                                                                                                                                                                                                  |                                                  |
|                                                                                                                                                                                                                                                                                | ,                                                |
| Type or print name <u>Tina Huerta</u> E-mail address: <u>tinah@yatespetroleur</u>                                                                                                                                                                                              | n.com PHONE: <u>575-748-4168</u>                 |
| For State Use Only $000000800000$                                                                                                                                                                                                                                              |                                                  |
| APPROVED BY:                                                                                                                                                                                                                                                                   | DATE                                             |
|                                                                                                                                                                                                                                                                                |                                                  |
|                                                                                                                                                                                                                                                                                |                                                  |
| Par Intil 11, these                                                                                                                                                                                                                                                            | I & Passed MIT is Do                             |

| Original chart attached<br>The chart is Not bood<br>Pressure Sterted @ 500t - Fell off to.                           | MAR 26 2014<br>MAR 26 2014                    |
|----------------------------------------------------------------------------------------------------------------------|-----------------------------------------------|
| $\begin{array}{cccccccccccccccccccccccccccccccccccc$                                                                 | Reports WELL IS<br>T-IN. PT                   |
| I hereby certify that the information above is true and complete to the best of my knowledge an SIGNATURE            | d belief.<br>visor DATE <u>March 26, 2014</u> |
| Type or print name <u>Tina Huerta</u> E-mail address: <u>tinah@yatespetroleum.co</u> For State Use Only APPROVED BY: | DATE                                          |
| Conditions of Approval (if any):<br>SHUT Well In Until Witnessed                                                     | Fassed MIT is Done                            |