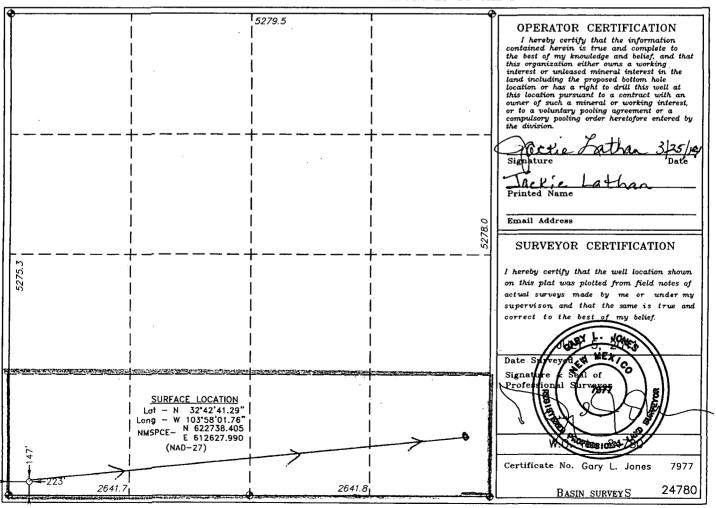

Form C-102 Revised July 16, 2010

OIL CONSERVATION DIMOCD

ARTES Me copy to appropriate

1220 South St. Francis Dr. Santa Fe, New Mexico 87505

MAMENDED REPORT WELL LOCATION AND ACREAGE DEDICATION PLAT an Shallad

|               |           | T                     | - Computation      |  |  |
|---------------|-----------|-----------------------|--------------------|--|--|
| API Number    | Pool Code | Pool Name             |                    |  |  |
| 30-015-395    | 81 39720  | Leo South; Bone Sp    | Cina               |  |  |
| Property Code | Prop      | perty Name            | → Well Number      |  |  |
| 38849         | URSA_"27" | FEDERAL COM           | 1H                 |  |  |
| OGRID No.     | Oper      | rator Name            | Elevation<br>3433' |  |  |
| 14744         | MEWBOURNE | MEWBOURNE OIL COMPANY |                    |  |  |

## Surface Location

| UL or lot No. | Section | Township | Range | Lot Idn | Feet from the | North/South line | Feet from the | East/West line | County |
|---------------|---------|----------|-------|---------|---------------|------------------|---------------|----------------|--------|
| · M           | 27      | 18 S     | 30 E  |         | 147           | SOUTH            | 223           | WEST           | EDDY   |

## Bottom Hole Location If Different From Surface

| UL or lot No.   | Section       | Township | Range<br>30E | Lot Idn | Feet from the | North/South line South | Feet from the | East/West line | County |
|-----------------|---------------|----------|--------------|---------|---------------|------------------------|---------------|----------------|--------|
| Dedicated Acres | <del>-,</del> |          | onsolidation | Code Or | der No.       |                        | 710           |                |        |