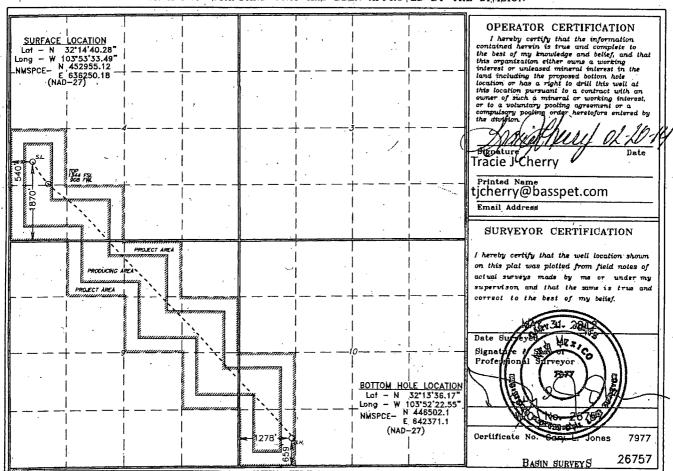

## OIL CONSERVATION DIVISION 1220 South St. Francis Dr. Santa Fe, New Mexico 87505

AMENDED REPORT

WELL LOCATION AND ACREAGE DEDICATION PLAT

| 30-015-40771  | 96047   |          |                  |  |  |
|---------------|---------|----------|------------------|--|--|
| Property Code | Propert | y Name   | Well Number      |  |  |
| 306402        | POKER L | AKE UNIT | 321H             |  |  |
| ogrid no.     | Operato | or Name  | Elevation 3350'. |  |  |
| 260737        | BOPCC   | ), L.P.  |                  |  |  |

Surface Location

| UL or lot No. | Section | Township | Range | Lot Idn | Feet from the | North/South line | Feet from the | East/West line | County |
|---------------|---------|----------|-------|---------|---------------|------------------|---------------|----------------|--------|
| L             | 4       | 24 S     | 30 E  |         | 1870          | SOUTH            | 540           | WEST           | EDDY   |

Bottom Hole Location If Different From Surface

| UL or lot No.   | Section<br>10 | Township 24, S | Range<br>30 E | Lot Idn | Feet from the | North/South line | Feet from the 1278 | East/West line<br>WEST | County<br>EDDY |
|-----------------|---------------|----------------|---------------|---------|---------------|------------------|--------------------|------------------------|----------------|
| Dedicated Acres | Joint o       | r Infill Co    | ngolidation ( | Oode Or | der No.       |                  |                    |                        | 1              |