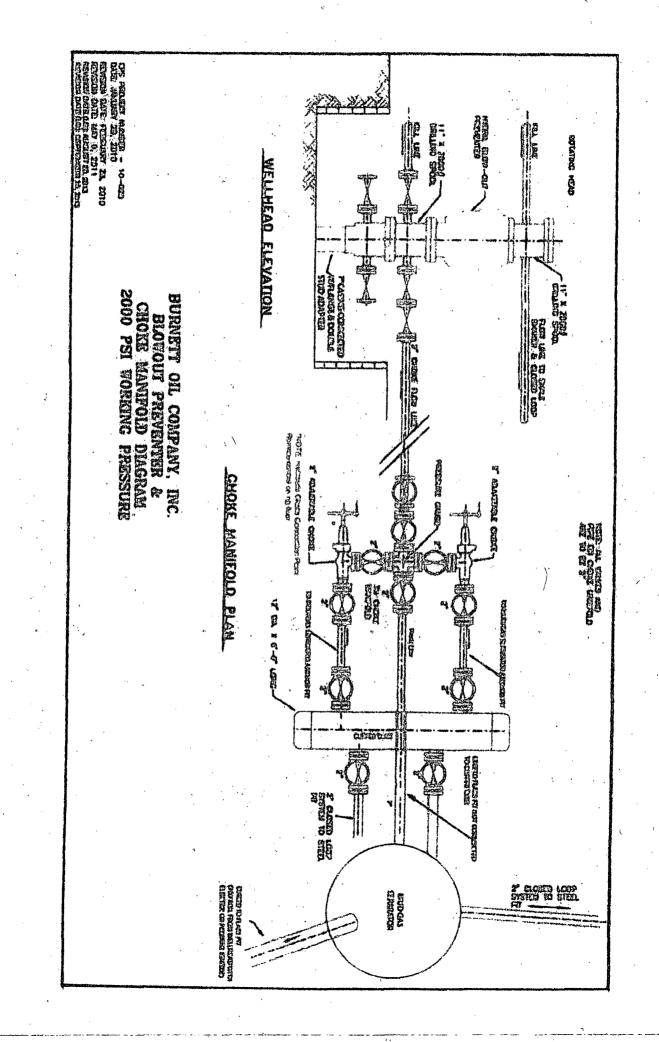

#### 4. Pressure Control Equipment:

The blowout prevention equipment (BOPE) shown in **Exhibit H** will consist of a 2000 PSI Hydril Unit (annular) with hydraulic closing equipment. The equipment will comply with Onshore Order #2 and will be tested to 50% of rated working pressure (RWP), and maintained for at least ten (10) minutes. The 7" drilling head will be installed on the surface casing and in use continuously until total depth is reached. An independent testing company will be used for the testing. Other accessory BOP<sup>--</sup> equipment will include a Kelly cock, floor safety valve, choke lines and choke manifold having 2000 PSI WP rating.