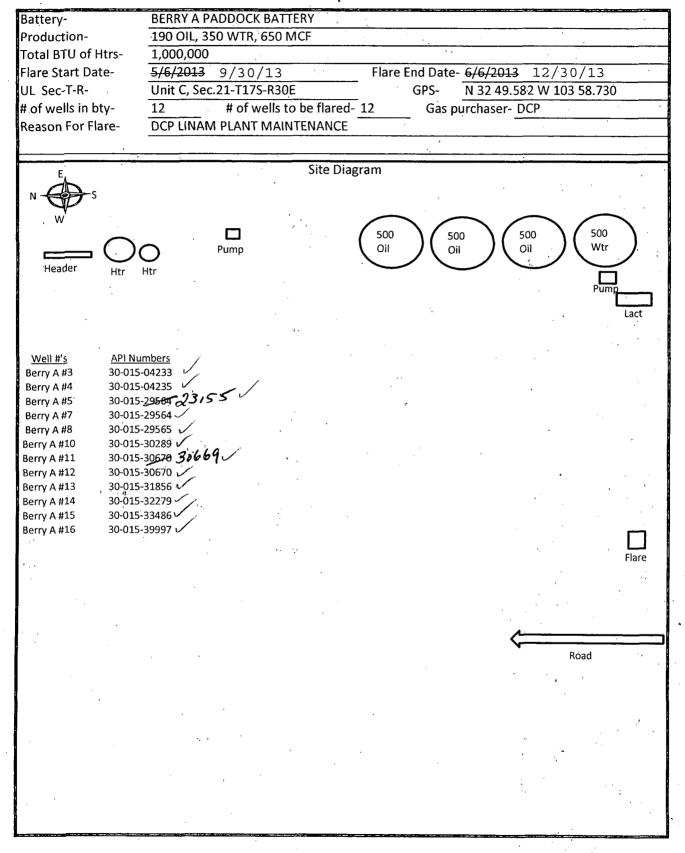

# Flare Request Form

# BUREAU OF LAND MANAGEMENT Carlsbad Field Office 620 East Greene Street Carlsbad, New Mexico 88220 575-234-5972