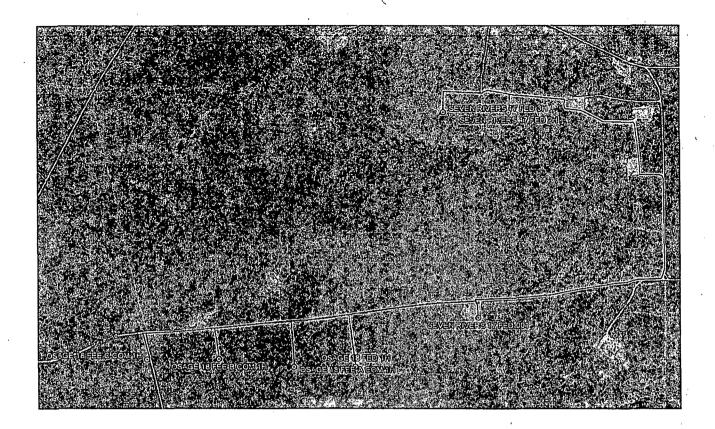

All production flowlines will be 4" SDR 7 Polyethylene flowline run on the surface at operating pressures less than 125 psig.

| Well                                       | Latitude           | Longitude         | Routed to:                | Flowline<br>Distance(ft)                        |
|--------------------------------------------|--------------------|-------------------|---------------------------|-------------------------------------------------|
| and the second second second second second | latin <u>en te</u> | Contract Sec. And |                           | a she da sa |
| Seven Rivers 17 Fed 1                      | 32.56966           | -104.50976        | Seven Rivers 17 Federal 1 |                                                 |
| Seven Rivers 17 Fed 2H                     | 32.5799577         | -104:5079254      | Seven Rivers 17 Federal 1 | 9865                                            |
| Seven Rivers Fed 3H                        | 32.579956          | -104.5118861      | Seven Rivers 17 Federal 1 | 11030                                           |
| Osage 18 Fed 1H                            | 32.5671923         | -104.5171646      | Seven Rivers 17 Federal 1 | 3610                                            |
| Osage 18 Fee A COM 1H                      | 32.5671715         | -104.520865       | Seven Rivers 17 Federal 1 | 4590                                            |
| Osage 18 Fee B COM 1H                      | 32.5675588         | -104.5253705      | Seven Rivers 17 Federal 1 | 5730                                            |
| Osage 18 Fee C COM 1H                      | 32.5675353         | -104.5296551      | Seven Rivers 17 Federal 1 | 7025                                            |