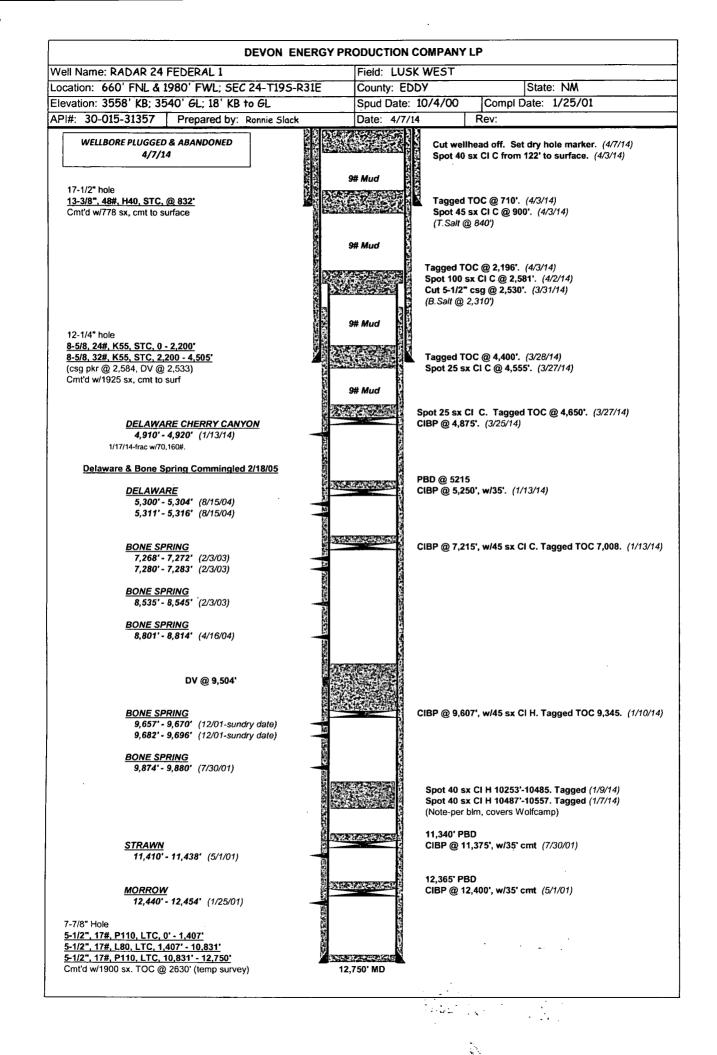

|                                                                                                                                                                                                                                                                                                                                                              | UNITED STATE<br>ARTMENT OF THE I<br>AU OF LAND MAN                                                                                                    | NTERIOR A                                                                                                                                                  | ECEIVI<br>IPR 28 20                           | 4 <u>S Leas</u>  | ON                                                                                     | DRM APPROVED<br>//B No. 1004-0137<br>pires: July 31, 2010 |  |
|--------------------------------------------------------------------------------------------------------------------------------------------------------------------------------------------------------------------------------------------------------------------------------------------------------------------------------------------------------------|-------------------------------------------------------------------------------------------------------------------------------------------------------|------------------------------------------------------------------------------------------------------------------------------------------------------------|-----------------------------------------------|------------------|----------------------------------------------------------------------------------------|-----------------------------------------------------------|--|
| SUNDRY N<br>Do not use this fo<br>abandoned well.                                                                                                                                                                                                                                                                                                            | DTICES AND REPO<br>orm for proposals to<br>lse Form 3160-3 (A                                                                                         | o drill or to re-                                                                                                                                          | enter an                                      |                  | dian, Allottee or                                                                      | Tribe Name                                                |  |
| SUBMIT IN TRIPLICATE – Other instructions on page 2.                                                                                                                                                                                                                                                                                                         |                                                                                                                                                       |                                                                                                                                                            |                                               |                  | 7. If Unit of CA/Agreement, Name and/or No.                                            |                                                           |  |
| .1. Type of Well Gas Well Other                                                                                                                                                                                                                                                                                                                              |                                                                                                                                                       |                                                                                                                                                            |                                               |                  | 8. Well Name and No.<br>Radar 24 Federal #1                                            |                                                           |  |
| 2. Name of Operator<br>DEVON ENERGY PRODUCTION COMPANY, LP                                                                                                                                                                                                                                                                                                   |                                                                                                                                                       |                                                                                                                                                            |                                               |                  | 9. API Well No.<br>30-015-31357                                                        |                                                           |  |
| 3a. Address       3b. Phone No. (include area code)         333 West Sheridan Avenue, Oklahoma City, OK 73102-5015       405-552-4615                                                                                                                                                                                                                        |                                                                                                                                                       |                                                                                                                                                            |                                               | 10. Fie          | 10. Field and Pool or Exploratory Area<br>Lusk:Delaware; West; Lusk: Bone Spring, West |                                                           |  |
| 4. Location of Well (Footage, Sec., T., R., M., or Survey Description)<br>660' FNL & 1980' FWL; SEC 24-T19S-R31E                                                                                                                                                                                                                                             |                                                                                                                                                       |                                                                                                                                                            |                                               |                  | 11. Country or Parish, State<br>Eddy, NM                                               |                                                           |  |
| 12. CHECI                                                                                                                                                                                                                                                                                                                                                    | <b>C THE APPROPRIATE BO</b>                                                                                                                           | X(ES) TO INDICA1                                                                                                                                           | FE NATURE OF                                  | NOTICE, REI      | PORT OR OTHE                                                                           | ER DATA                                                   |  |
| TYPE OF SUBMISSION                                                                                                                                                                                                                                                                                                                                           | ISSION TYPE OF AC                                                                                                                                     |                                                                                                                                                            |                                               |                  | TON                                                                                    |                                                           |  |
| Notice of Intent                                                                                                                                                                                                                                                                                                                                             | Acidize                                                                                                                                               | Deepen<br>Fracture Tr                                                                                                                                      | _                                             | Reclamation      | Start/Resume)                                                                          | Water Shut-Off Well Integrity                             |  |
| Subsequent Report                                                                                                                                                                                                                                                                                                                                            | Casing Repair                                                                                                                                         | New Const                                                                                                                                                  | _                                             | Recomplete       | Abandon                                                                                | Other                                                     |  |
| Final Abandonment Notice                                                                                                                                                                                                                                                                                                                                     | Convert to Injection                                                                                                                                  | Plug Back                                                                                                                                                  | C                                             | Water Dispo      | sal                                                                                    |                                                           |  |
| <ol> <li>3/21/14-MIRU. POOH w/rod pump</li> <li>Set CIBP @ 4,875'. Spot 25 sx CI</li> <li>Spot 25 sx CI C cement @ 4,555'.</li> <li>Cut 5-1/2" casing @ 2,530'. POOI</li> <li>Spot 40 sx CI C cement @ 900'. T</li> <li>Circulated 40 sx CI C from 122' to</li> <li>4/7/14-Cut wellhead off. Set dry h</li> <li>(9# mud circulated between plugs)</li> </ol> | C on top. Tagged TOC (<br>Tagged TOC () 4,400'.<br>Hw/casing. Spot 100 sx<br>agged TOC () 710'. (T.S<br>surface.<br>ble marker. Wellbore plue<br>(20) | <ul> <li>2,4,650°. (Open Del<br/>(8-5/8 shoe @ 4,5<br/>Cl C cement @ 2,5<br/>Salt @ 840°, 13-3/8</li> <li>gged &amp; abandonec</li> <li>√-29-/Ý</li> </ul> | 05'.)<br>581'. Tagged T<br>shoe @ 832')<br>I. | OC @ 2,196'.     |                                                                                        | TED FOR RECORD                                            |  |
| RECLAMATI<br>DUE <u>10-4-14</u>                                                                                                                                                                                                                                                                                                                              | ION Surface restoration is completed.                                                                                                                 |                                                                                                                                                            |                                               |                  |                                                                                        | APR 2 1 2014                                              |  |
| 14. I hereby certify that the foregoing is tru                                                                                                                                                                                                                                                                                                               | e and correct                                                                                                                                         | <u> </u>                                                                                                                                                   |                                               |                  | 11                                                                                     | U OF LAND MANAGEMENT                                      |  |
| Name (Printed/Typed)<br>Ronnie Slack                                                                                                                                                                                                                                                                                                                         |                                                                                                                                                       | Title                                                                                                                                                      | e Operations 1                                | echnician        |                                                                                        |                                                           |  |
| Signature Romi                                                                                                                                                                                                                                                                                                                                               | lack                                                                                                                                                  | Date                                                                                                                                                       | 4-8                                           | - 14             |                                                                                        |                                                           |  |
|                                                                                                                                                                                                                                                                                                                                                              | THIS SPACE                                                                                                                                            | FOR FEDERA                                                                                                                                                 | L OR STAT                                     | E OFFICE         | USE                                                                                    | · · · · · · · · · · · · · · · · · · ·                     |  |
| Approved by                                                                                                                                                                                                                                                                                                                                                  |                                                                                                                                                       |                                                                                                                                                            |                                               |                  |                                                                                        |                                                           |  |
| Conditions of approval, if any, are attached.<br>that the applicant holds legal or equitable tit<br>entitle the applicant to conduct operations the                                                                                                                                                                                                          | e to those rights in the subjec                                                                                                                       |                                                                                                                                                            | Title<br>Office                               |                  | <u>[</u> [                                                                             | Jate                                                      |  |
| Title 18 U.S.C. Section 1001 and Title 43 U<br>fictitious or fraudulent statements or represe                                                                                                                                                                                                                                                                |                                                                                                                                                       |                                                                                                                                                            | knowingly and w                               | illfully to make | to any departmen                                                                       | t or agency of the United States any false                |  |
| (Instructions on page 2)                                                                                                                                                                                                                                                                                                                                     |                                                                                                                                                       |                                                                                                                                                            | <u> </u>                                      | •                |                                                                                        |                                                           |  |
|                                                                                                                                                                                                                                                                                                                                                              |                                                                                                                                                       |                                                                                                                                                            | ور. فاله                                      |                  |                                                                                        |                                                           |  |