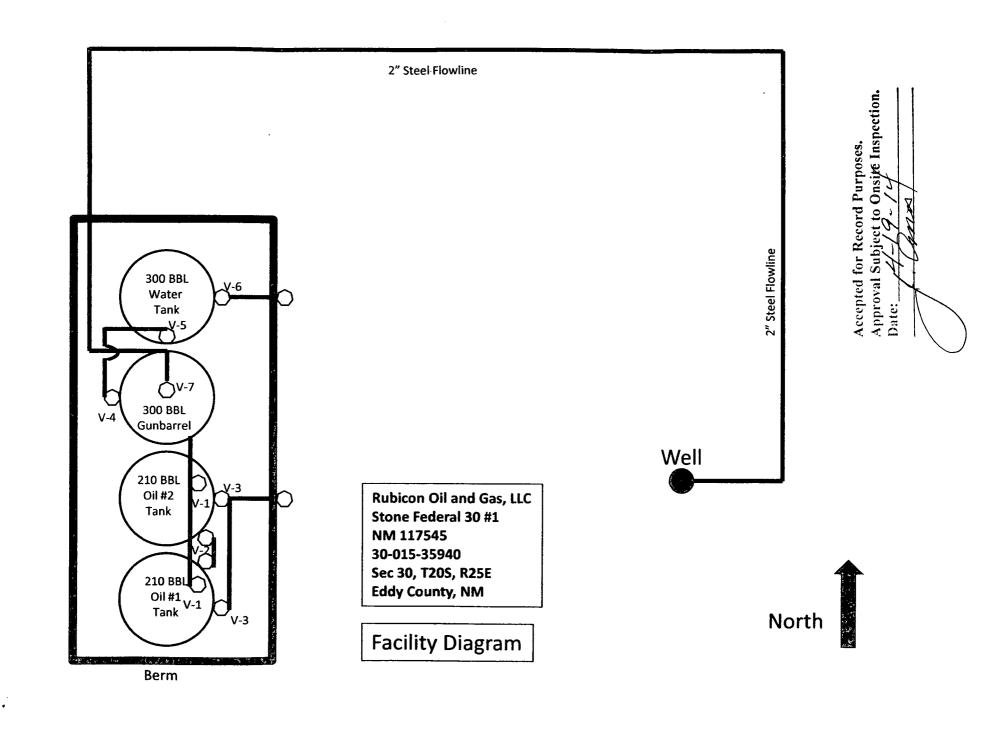

Rubicon Oil & Gas, LLC Stone 30 Federal No. 1 NM 117545 30-015-35940 Sec 30, T20S, R25E Eddy County, NM

## Valving Configuration for Production and Sales Operations

- 1. Production Phase (OT #1)
  - a) Valves #1,#2, #4, #5, & #7 Open
  - b) Valve #3 closed & sealed
  - c) Valves #6 closed
  - d) OT #2 valves #1 closed, #3 closed & sealed
- 2. Production Phase (OT #2)
  - e) Valves #1,#2, #4, #5, & #7 Open
  - f) Valve #3 closed & sealed
  - g) Valves #6 closed
  - a) OT #1 valves #1 closed, #3 closed & sealed
- 3. Sales Phase (OT #1)
  - a) Valves #1, & #2 closed and sealed
  - b) Valve #3 open (during truck loading)
  - c) OT #2 valves #1 open, & #3 closed & sealed
- 4. Sales Phase (OT #2)
  - a) Valves #1, & #2 closed and sealed
  - b) Valve #3 open (during truck loading)
  - c) OT #1 valves #1 open, & #3 closed & sealed