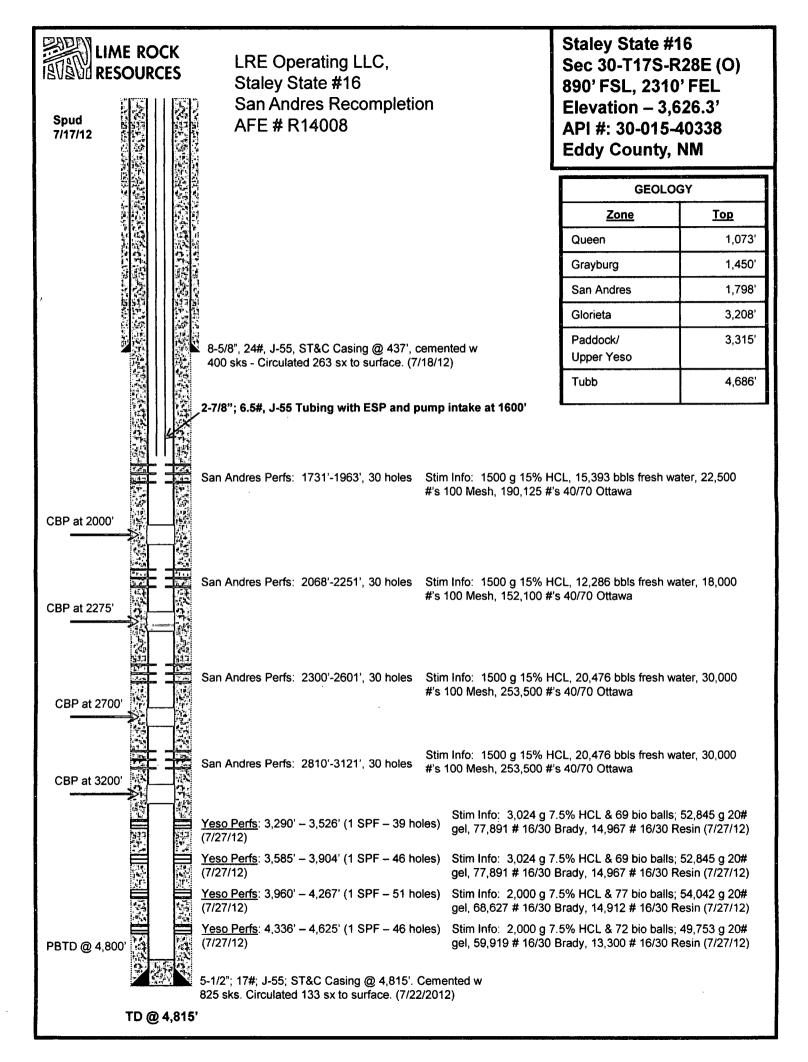

| Submit 1 Copy To Appropriate District                                                                                | State of                     | New Me         | xico                 | -                                                                                      | Form C-103                 |  |  |
|----------------------------------------------------------------------------------------------------------------------|------------------------------|----------------|----------------------|----------------------------------------------------------------------------------------|----------------------------|--|--|
| Office <u>District I</u> – (575) 393-6161                                                                            | Energy, Minerals             | and Natu       | Ear Resolution )     |                                                                                        | Revised July 18, 2013      |  |  |
| 1625 N. French Dr., Hobbs, NM 88240                                                                                  |                              | 1 9 6 6        |                      | WELL API NO.                                                                           |                            |  |  |
| <u>District II</u> – (575) 748-1283<br>811 S. First St., Artesia, NM 88210                                           | OIL CONSER'                  | VAITION        | ADRVASIÔN4           | β0-015-40338                                                                           |                            |  |  |
| <u>District III</u> - (505) 334-6178                                                                                 | 1220 Sout                    | h St. Fran     | ncis Dr.             | 5. Indicate Type of Le                                                                 |                            |  |  |
| 1000 Rio Brazos Rd., Aztec, NM 87410                                                                                 | Santa F                      | e NIMM         | 260 ARTESIA          | STATE State Oil & Gas Lea                                                              | FEE                        |  |  |
| <u>District IV</u> – (505) 476-3460<br>1220 S. St. Francis Dr., Santa Fe, NM                                         | Santa 1                      | O, 1,111 O     | <u></u>              | ≈0. State Off & Gas Lea                                                                | ise no.                    |  |  |
| 87505                                                                                                                |                              |                |                      |                                                                                        |                            |  |  |
|                                                                                                                      | ICES AND REPORTS O           |                | t e                  | 7. Lease Name or Uni                                                                   | t Agreement Name           |  |  |
| (DO NOT USE THIS FORM FOR PROPO                                                                                      |                              |                |                      | STALEY STATE                                                                           |                            |  |  |
| DIFFERENT RESERVOIR. USE "APPLI PROPOSALS.)                                                                          | CATION FOR PERMIT (FOR       | (M C-101) FC   | ok such              |                                                                                        |                            |  |  |
| 1. Type of Well: Oil Well                                                                                            | Gas Well   Other             |                |                      | 8. Well Number #16                                                                     |                            |  |  |
| 2. Name of Operator                                                                                                  |                              |                |                      | 9. OGRID Number 2                                                                      | 31994                      |  |  |
| LRE OPERATING. LLC                                                                                                   |                              |                |                      |                                                                                        |                            |  |  |
| 3. Address of Operator                                                                                               |                              |                |                      | 10. Pool name or Wildcat                                                               |                            |  |  |
| c/o Mike Pippin LLC, 3104 N. Su                                                                                      | llivan, Farmington, NM 8     | 37401          |                      | Red Lake, Glorieta-Yeso NE (96836)<br>Red Lake, Queen-Grayburg-San Andres Ext. (51300) |                            |  |  |
|                                                                                                                      |                              |                |                      | Red Lake, Queen-Grayburg-                                                              | San Andres Ext. (51300)    |  |  |
| 4. Well Location                                                                                                     |                              |                |                      | •                                                                                      |                            |  |  |
| Unit Letter O                                                                                                        | : <u>890</u> feet from the _ | <u>South</u>   | line and231          | 0 feet from the <u>E</u>                                                               | astline                    |  |  |
| Section 30                                                                                                           | Township                     | 17-S           | Range 28-E           | NMPM Eddy                                                                              | County                     |  |  |
|                                                                                                                      | 3 11. Elevation (Show พ      | hether DR      | , RKB, RT, GR, etc.) |                                                                                        |                            |  |  |
|                                                                                                                      | 3626' GL                     |                |                      |                                                                                        |                            |  |  |
|                                                                                                                      |                              |                |                      |                                                                                        |                            |  |  |
| 12. Check                                                                                                            | Appropriate Box to I         | ndicate N      | lature of Notice,    | Report or Other Dat                                                                    | a                          |  |  |
|                                                                                                                      |                              |                |                      | -                                                                                      |                            |  |  |
|                                                                                                                      | NTENTION TO:                 | N 🗆            | l .                  | SEQUENT REPO                                                                           |                            |  |  |
| PERFORM REMEDIAL WORK                                                                                                |                              | REMEDIAL WORK  |                      | ERING CASING                                                                           |                            |  |  |
| TEMPORARILY ABANDON                                                                                                  |                              |                | COMMENCE DRI         |                                                                                        | ND A                       |  |  |
| PULL OR ALTER CASING                                                                                                 |                              |                | CASING/CEMENT        | JOB 📙                                                                                  |                            |  |  |
| DOWNHOLE COMMINGLE                                                                                                   |                              |                |                      |                                                                                        |                            |  |  |
| CLOSED-LOOP SYSTEM                                                                                                   | <del>*</del>                 | 1571           | OTHER:               |                                                                                        |                            |  |  |
| OTHER: Recomplete to Sa  13. Describe proposed or completed o                                                        |                              | tipent details |                      | including estimated data of st                                                         | arting any proposed work)  |  |  |
| SEE RULE 19.15.7.14 NMAC.                                                                                            |                              |                |                      |                                                                                        | arting any proposed work). |  |  |
| LRE Operating, LLC would like t                                                                                      |                              |                |                      |                                                                                        | TOH w/rods, pump,          |  |  |
| & tbg. Set a 5-1/2" CBP @ ~320                                                                                       |                              |                |                      |                                                                                        |                            |  |  |
| 3121' w/~30 holes. Stimulate with ~1500 gal 15% HCL acid & frac w/~30,000# 100 mesh & ~253,500# 40/70 Ottawa sand ir |                              |                |                      |                                                                                        |                            |  |  |
| slick water.                                                                                                         |                              |                |                      |                                                                                        |                            |  |  |
| Set a 5-1/2" CBP @ ~2700' & P                                                                                        |                              |                |                      |                                                                                        | rith ~1500 gal 15%         |  |  |
| HCL acid & frac w/~30,000# 100                                                                                       |                              |                |                      |                                                                                        | V O took lower O CA        |  |  |
| CO after frac, drill out CBP @ 2                                                                                     | 700, & CO to CBP @ 3         | 3200°. Lar     | 10 ESP on 2-7/8 6    | /5# J-55 tbg @ ~210€                                                                   | & test lower 2 SA          |  |  |
| zones.  After testing is complete, TOH w                                                                             | Utha & ESD Set a 5.1         | 12" CBD 6      | n ~2275' & DT to ~   | 3500 nei Perfunner                                                                     | SA @ ~2068'-2251'          |  |  |
| w/~30 holes. Stimulate with ~15                                                                                      |                              |                |                      |                                                                                        |                            |  |  |
| water.                                                                                                               | 700 ga. 10701102 aoia        | J              | ,                    |                                                                                        |                            |  |  |
| Set a 5-1/2" CBP @ ~2000' & P                                                                                        | T to ~3500 psi. Perf up      | per SA @       | ) ~1731'-1963' w/~   | 30 holes. Stimulate v                                                                  | vith ~1500 gal 15%         |  |  |
| HCL acid & frac w/~22,500# 100                                                                                       | ) mesh & ~190,125# 4(        | 0/70 Ottav     | va sand in slick wa  | ter.                                                                                   | -                          |  |  |
| CO after frac & drill out CBPs @                                                                                     |                              |                |                      |                                                                                        |                            |  |  |
| all 4 SA zones. Release workov                                                                                       | /er rig. Complete as a       | single Sar     | n Andres oil well. 🥄 | See the attached prop                                                                  | osed wellbore              |  |  |
| diagram.                                                                                                             |                              |                |                      | A 111 11 11 11 11 11 11 11 11 11 11 11 1                                               |                            |  |  |
| Following the SA production tes                                                                                      |                              | i be arilled   | out & the well DH    | C with the Yeso perrs                                                                  | . I nese two oii           |  |  |
| pools have a blanket DHC ord                                                                                         | er (19.15.12.11E).           |                |                      |                                                                                        |                            |  |  |
| Spud Date: 7/17/12                                                                                                   | Dr                           | rilling Rig    | Release Date:        | 7/23/12                                                                                |                            |  |  |
|                                                                                                                      |                              | T              |                      |                                                                                        |                            |  |  |
| I hereby certify that the information                                                                                | \(\) \(\) \(\) \(\) \(\)     | eie io me b    | csi of my knowledge  | t and utilet.                                                                          |                            |  |  |
| SIGNATURE Mike                                                                                                       | Espin TIT                    | CLE Petro      | oleum Engineer - Ag  | gent DATE 4                                                                            | /18/14                     |  |  |
| Type or print name Mike Pip                                                                                          |                              | nail addres    |                      |                                                                                        |                            |  |  |
| For State Use Only                                                                                                   |                              | A              |                      |                                                                                        |                            |  |  |
| TAIL Y                                                                                                               | "                            | Λ              |                      |                                                                                        | . /                        |  |  |
|                                                                                                                      | $\sim 10$                    | $\wedge$       |                      | . ^                                                                                    | -laket                     |  |  |
| APPROVED BY: (If any):                                                                                               | <u>II</u>                    | 1E)(S)         | THE year             | U()() DATE                                                                             | 5/12/14                    |  |  |