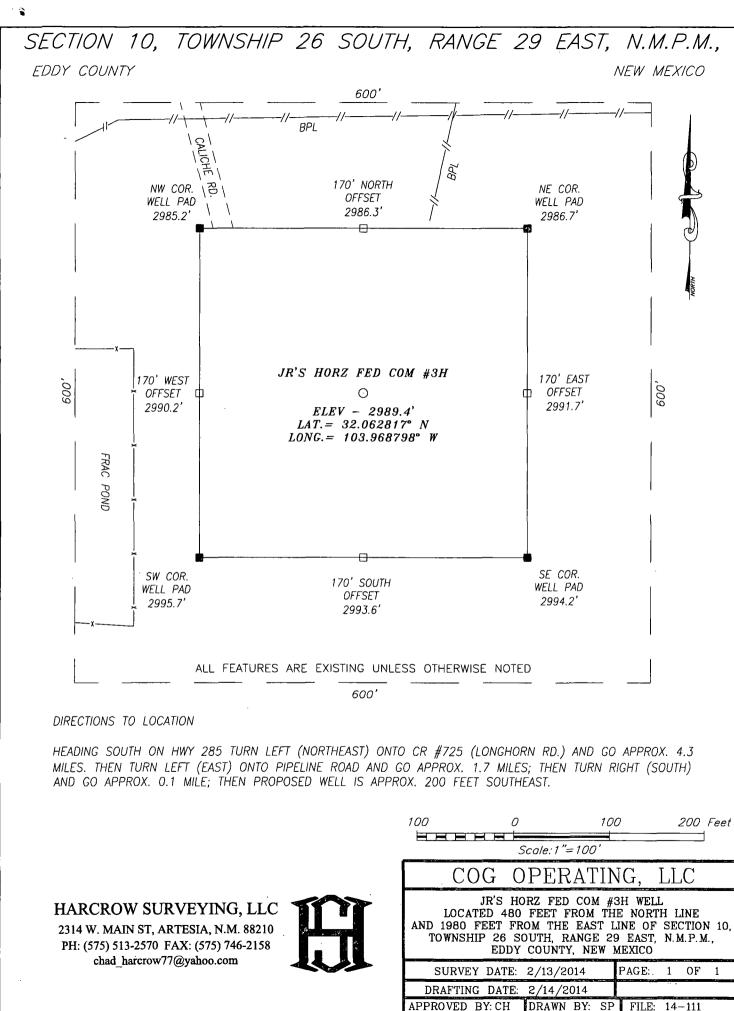

| Se de la companya de                   |                                                                                                                |                                                  |                                |                                                       |  |
|----------------------------------------------------------------------------------------------------------------------------------|----------------------------------------------------------------------------------------------------------------|--------------------------------------------------|--------------------------------|-------------------------------------------------------|--|
| Form 3160-5<br>(March 2012)                                                                                                      | UNITED STATE<br>DEPARTMENT OF THE<br>BUREAU OF LAND MAN                                                        | INTERIOR                                         | 5. Lease Se                    |                                                       |  |
| Do not use                                                                                                                       | DRY NOTICES AND REPO<br>this form for proposals t<br>well. Use Form 3160-3 (A                                  | ORTS ON WELLS<br>to drill or to re-enter         | an                             | 291 SHL NMNM58809 BHL<br>, Allottee or Tribe Name     |  |
| SUBMIT IN TRIPLICATE – Other instructions on page 2.                                                                             |                                                                                                                |                                                  |                                | f CA/Agreement, Name and/or No.                       |  |
| 1. Type of Well   Image: Oil Well   Image: Oil Well   Image: Oil Well   Image: Other                                             |                                                                                                                |                                                  |                                | me and No.<br>Federal Com #3H                         |  |
| 2. Name of Operator<br>COG Operating LLC                                                                                         |                                                                                                                |                                                  |                                | 9. API Well No.<br>30-015-37842                       |  |
| 3a. Address<br>2208 W Main Streel<br>Artesia, NM 88210                                                                           | 3b. Phone No. <i>(include ared</i><br>575-748-6940                                                             | Corral Canyon; Bone Spring, South                |                                |                                                       |  |
| 4. Location of Well (Footage, Sec., T., R., M., or Survey Description)<br>180' FNL & 1980' FEL, Section 10, T26S, R29E, N.M.P.M. |                                                                                                                |                                                  |                                | or Parish, State<br>nty, New Mexico                   |  |
|                                                                                                                                  | 205, R29E, N.M.P.M.<br>2. CHECK THE APPROPRIATE BC                                                             |                                                  |                                |                                                       |  |
| TYPE OF SUBMISSIC                                                                                                                | ······································                                                                         |                                                  | TYPE OF ACTION                 |                                                       |  |
| Notice of Intent                                                                                                                 | Acidize                                                                                                        | Deepen<br>Fracture Treat                         | Production (Start/             | Resume) Water Shut-Off<br>Well Integrity              |  |
| Subsequent Report                                                                                                                | Casing Repair                                                                                                  | New Construction                                 | Recomplete                     | Other                                                 |  |
| Final Abandonment Not                                                                                                            |                                                                                                                | Plug Back                                        | Water Disposal                 |                                                       |  |
| COG Operating LLC respected equipment. The originally a                                                                          | ctfully requests permission to cons                                                                            | truct this well pad 340' x 34                    | •                              | NMOCD 165 -14                                         |  |
| 14. I hereby certify that the fore                                                                                               | going is true and correct. Name (Printe                                                                        |                                                  |                                |                                                       |  |
| Melanie J. Parker                                                                                                                |                                                                                                                | Title Regu                                       | Ilatory Analyst                |                                                       |  |
| Signature                                                                                                                        | anie Harke                                                                                                     | Date 01/2                                        | 7/2014                         |                                                       |  |
|                                                                                                                                  | THIS SPACE                                                                                                     | FOR FEDERAL OR                                   |                                | 5                                                     |  |
|                                                                                                                                  | eve Caffey                                                                                                     | Title                                            | FIELD MANAGER                  | MAY 1 2 2014                                          |  |
|                                                                                                                                  | re attached. Approval of this notice doe<br>equitable title to those rights in the subje<br>perations thereon. | s not warrant or certify<br>ct lease which would | LSBAD FIELD OFFICE             |                                                       |  |
| fictitious or fraudulent statemen                                                                                                | d Title 43 U.S.C. Section 1212, make it<br>ts or representations as to any matter w                            |                                                  | ly and willfully to make to an | y department or agency of the United States any false |  |
| (Instructions on page 2)                                                                                                         |                                                                                                                |                                                  |                                |                                                       |  |