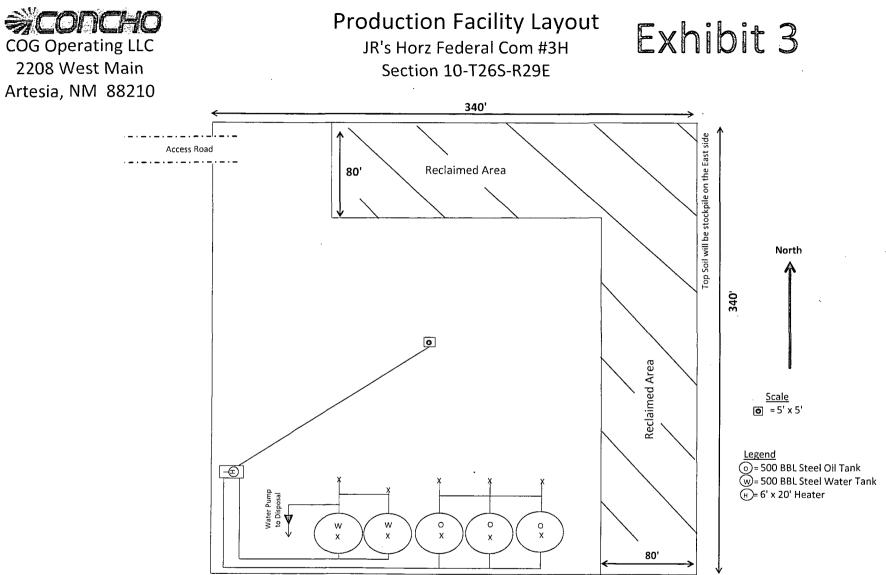

| Se de la companya de                   |                                                                                                                |                                                  |                                |                                                       |  |
|----------------------------------------------------------------------------------------------------------------------------------|----------------------------------------------------------------------------------------------------------------|--------------------------------------------------|--------------------------------|-------------------------------------------------------|--|
| Form 3160-5<br>(March 2012)                                                                                                      | UNITED STATE<br>DEPARTMENT OF THE<br>BUREAU OF LAND MAN                                                        | INTERIOR                                         | 5. Lease Se                    |                                                       |  |
| Do not use                                                                                                                       | DRY NOTICES AND REPO<br>this form for proposals t<br>well. Use Form 3160-3 (A                                  | ORTS ON WELLS<br>to drill or to re-enter         | an                             | 291 SHL NMNM58809 BHL<br>, Allottee or Tribe Name     |  |
| SUBMIT IN TRIPLICATE – Other instructions on page 2.                                                                             |                                                                                                                |                                                  |                                | f CA/Agreement, Name and/or No.                       |  |
| 1. Type of Well   Image: Oil Well   Image: Oil Well   Image: Oil Well   Image: Other                                             |                                                                                                                |                                                  |                                | me and No.<br>Federal Com #3H                         |  |
| 2. Name of Operator<br>COG Operating LLC                                                                                         |                                                                                                                |                                                  |                                | 9. API Well No.<br>30-015-37842                       |  |
| 3a. Address<br>2208 W Main Streel<br>Artesia, NM 88210                                                                           | 3b. Phone No. <i>(include ared</i><br>575-748-6940                                                             | Corral Canyon; Bone Spring, South                |                                |                                                       |  |
| 4. Location of Well (Footage, Sec., T., R., M., or Survey Description)<br>180' FNL & 1980' FEL, Section 10, T26S, R29E, N.M.P.M. |                                                                                                                |                                                  |                                | or Parish, State<br>nty, New Mexico                   |  |
|                                                                                                                                  | 205, R29E, N.M.P.M.<br>2. CHECK THE APPROPRIATE BC                                                             |                                                  |                                |                                                       |  |
| TYPE OF SUBMISSIC                                                                                                                | ······································                                                                         |                                                  | TYPE OF ACTION                 |                                                       |  |
| Notice of Intent                                                                                                                 | Acidize                                                                                                        | Deepen<br>Fracture Treat                         | Production (Start/             | Resume) Water Shut-Off<br>Well Integrity              |  |
| Subsequent Report                                                                                                                | Casing Repair                                                                                                  | New Construction                                 | Recomplete                     | Other                                                 |  |
| Final Abandonment Not                                                                                                            |                                                                                                                | Plug Back                                        | Water Disposal                 |                                                       |  |
| COG Operating LLC respected equipment. The originally a                                                                          | ctfully requests permission to cons                                                                            | truct this well pad 340' x 34                    | •                              | NMOCD 165 -14                                         |  |
| 14. I hereby certify that the fore                                                                                               | going is true and correct. Name (Printe                                                                        |                                                  |                                |                                                       |  |
| Melanie J. Parker                                                                                                                |                                                                                                                | Title Regu                                       | Ilatory Analyst                |                                                       |  |
| Signature                                                                                                                        | anie Harke                                                                                                     | Date 01/2                                        | 7/2014                         |                                                       |  |
|                                                                                                                                  | THIS SPACE                                                                                                     | FOR FEDERAL OR                                   |                                | 5                                                     |  |
|                                                                                                                                  | eve Caffey                                                                                                     | Title                                            | FIELD MANAGER                  | MAY 1 2 2014                                          |  |
|                                                                                                                                  | re attached. Approval of this notice doe<br>equitable title to those rights in the subje<br>perations thereon. | s not warrant or certify<br>ct lease which would | LSBAD FIELD OFFICE             |                                                       |  |
| fictitious or fraudulent statemen                                                                                                | d Title 43 U.S.C. Section 1212, make it<br>ts or representations as to any matter w                            |                                                  | ly and willfully to make to an | y department or agency of the United States any false |  |
| (Instructions on page 2)                                                                                                         |                                                                                                                |                                                  |                                |                                                       |  |