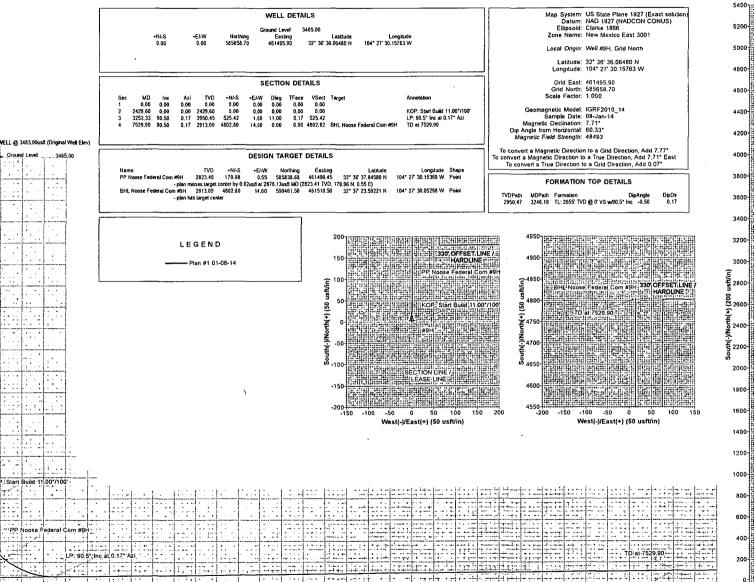

## **COG Operating LLC**

Eddy County, NM (NAD 27 NME) Noose Federal Com #9H

Wellbore #1

Plan: Plan #1 01-08-14

Surface: 150' FSL, 1590' FWL, Sec 35, T19S, R25E, Unit N PP: 330' FSL, 1590' FWL, Sec 35, T19S, R25E, Unit N BHL: 330' FNL, 1590' FWL, Sec 35, T19S, R25E, Unit C

#### **Phoenix Technology Services**

Planning Report

Database: GCR DB Well #9H Local Co-ordinate Reference: COG Operating LLC... Company: TVD Reference: WELL @ 3483.00usft (Original Well Elev) Eddy County, NM (NAD 27 NME) Project: MD Reference: WELL @ 3483.00usft (Original Well Elev) Noose Federal Com Site: North Reference: Well: Survey Calculation Method: Minimum Curvature Wellbore: Wellbore #1 Plan #1 01-08-14 Design:

Project Eddy County, NM (NAD 27 NME)

Map System: US State Plane 1927 (Exact solution)

NAD 1927 (NADCON CONUS) Geo Datum:

New Mexico East 3001 Map Zone:

System Datum: Mean Sea Level

Site Noose Federal Com Site Position: Northing: 585,657,00 usft 32° 36' 36.04153 N Easting: 104° 27' 36,59241 W 460,945.50 usft Longitude: From: Map 0.00 usft 13-3/16 " -0.07 **Position Uncertainty:** Slot Radius: Grid Convergence:

Well #9H 1.70 usft 32° 36' 36.06480 N **Well Position** +N/-S 585,658.70 usft 461,495.90 usft 104° 27' 30.15763 W +E/-W 550.40 usft Easting: Longitude: 0.00 usft Wellhead Elevation: **Ground Level:** 3,465.00 usft **Position Uncertainty** 

Declination Dip Angle Field Strength , (°) (°) (nT) IGRF2010 14 01/08/14 60.33 48,493

Plan #1 01-08-14 Design **Audit Notes:** PLAN 0.00 Phase: Tie On Depth: Version: +N/-S +E/-W Depth From (TVD) Vertical Section: Direction' (usft) (usft) (usft) (°) 0.00 0.00 0.00 0.17

| Plan Sections | ->           | haman iki ahamaninda<br>manan | المراجعة المراجعة المراجعة | بالجيانية منت | ان د ده د پاستان پرستان | ويعا بجرائ محق ومعدسا وجود الوات | ender of the second of the sec | وند رانيونهم ووسالة مستنسست والمداند | د بيده د درود و مهوامريمود. | الرومادين سايمت يتايين المحاسا |
|---------------|--------------|-------------------------------|----------------------------|---------------|-------------------------|----------------------------------|--------------------------------------------------------------------------------------------------------------------------------------------------------------------------------------------------------------------------------------------------------------------------------------------------------------------------------------------------------------------------------------------------------------------------------------------------------------------------------------------------------------------------------------------------------------------------------------------------------------------------------------------------------------------------------------------------------------------------------------------------------------------------------------------------------------------------------------------------------------------------------------------------------------------------------------------------------------------------------------------------------------------------------------------------------------------------------------------------------------------------------------------------------------------------------------------------------------------------------------------------------------------------------------------------------------------------------------------------------------------------------------------------------------------------------------------------------------------------------------------------------------------------------------------------------------------------------------------------------------------------------------------------------------------------------------------------------------------------------------------------------------------------------------------------------------------------------------------------------------------------------------------------------------------------------------------------------------------------------------------------------------------------------------------------------------------------------------------------------------------------------|--------------------------------------|-----------------------------|--------------------------------|
| Measured:     | and the same |                               | Vertical                   |               |                         | Doğleg                           | Build                                                                                                                                                                                                                                                                                                                                                                                                                                                                                                                                                                                                                                                                                                                                                                                                                                                                                                                                                                                                                                                                                                                                                                                                                                                                                                                                                                                                                                                                                                                                                                                                                                                                                                                                                                                                                                                                                                                                                                                                                                                                                                                          | Turn                                 |                             |                                |
| Depth Ir      | nclination   | Azimuth                       | Depth                      | - +N/-S       | +É/-W                   | Rate                             | Rate                                                                                                                                                                                                                                                                                                                                                                                                                                                                                                                                                                                                                                                                                                                                                                                                                                                                                                                                                                                                                                                                                                                                                                                                                                                                                                                                                                                                                                                                                                                                                                                                                                                                                                                                                                                                                                                                                                                                                                                                                                                                                                                           | Raté                                 | TFO                         |                                |
| (usft)        | . <b>(°)</b> | (°):                          | (usft)                     | (usft)        | (usft)                  | (°/100usft)                      | (°/100usft)                                                                                                                                                                                                                                                                                                                                                                                                                                                                                                                                                                                                                                                                                                                                                                                                                                                                                                                                                                                                                                                                                                                                                                                                                                                                                                                                                                                                                                                                                                                                                                                                                                                                                                                                                                                                                                                                                                                                                                                                                                                                                                                    | (°/100usft)                          | (°)                         | Target                         |
| 0.00          | 0.00         | 0.00                          | 0.00                       | 0.00          | 0.00                    | 0.00                             | 0.00                                                                                                                                                                                                                                                                                                                                                                                                                                                                                                                                                                                                                                                                                                                                                                                                                                                                                                                                                                                                                                                                                                                                                                                                                                                                                                                                                                                                                                                                                                                                                                                                                                                                                                                                                                                                                                                                                                                                                                                                                                                                                                                           | 0.00                                 | 0.00                        |                                |
| 2,429.60      | 0.00         | 0.00                          | 2,429.60                   | 0.00          | 0.00                    | 0.00                             | 0.00                                                                                                                                                                                                                                                                                                                                                                                                                                                                                                                                                                                                                                                                                                                                                                                                                                                                                                                                                                                                                                                                                                                                                                                                                                                                                                                                                                                                                                                                                                                                                                                                                                                                                                                                                                                                                                                                                                                                                                                                                                                                                                                           | 0.00                                 | 0.00                        |                                |
| 3,252.33      | 90.50        | 0.17                          | 2,950.45                   | 525.42        | 1,60                    | 11.00                            | 11.00                                                                                                                                                                                                                                                                                                                                                                                                                                                                                                                                                                                                                                                                                                                                                                                                                                                                                                                                                                                                                                                                                                                                                                                                                                                                                                                                                                                                                                                                                                                                                                                                                                                                                                                                                                                                                                                                                                                                                                                                                                                                                                                          | 0.02                                 | 0.17                        |                                |
| 7,529.90      | 90.50        | 0.17                          | 2,913.09                   | 4,802.80      | 14.60                   | 0.00                             | 0.00                                                                                                                                                                                                                                                                                                                                                                                                                                                                                                                                                                                                                                                                                                                                                                                                                                                                                                                                                                                                                                                                                                                                                                                                                                                                                                                                                                                                                                                                                                                                                                                                                                                                                                                                                                                                                                                                                                                                                                                                                                                                                                                           | 0.00                                 | 0.00                        | BHL Noose Federal C            |