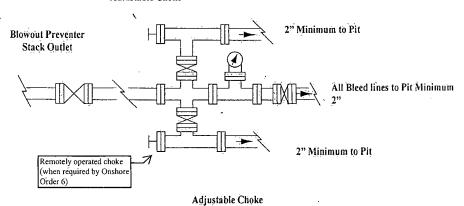

#### 12. Abnormal Conditions, Pressures, Temperatures and Potential Hazards:

No abnormal pressures or temperatures are anticipated. The estimated bottom hole temperature at TD is 80° Fahrenheit and estimated maximum bottom hole pressure is 1277 psi. Wells in the Empire area will penetrate formations that are known or could reasonably be expected to contain Hydrogen Sulfide. Measurable gas volumes or Hydrogen Sulfide levels have not been encountered during drilling operations in this area; however, a H2S drilling operations plan is included with the APD. If  $H_2S$  concentrations exceed 100 ppm the well will be shut in and a remote operated choke will be installed (see diagram #8 &#9) and COG will comply with Onshore Order #6. All BOPE testing companies used by COG have  $H_2S$  certified employees and will work on  $H_2S$  locations. No major loss circulation zones have been reported in offsetting wells.