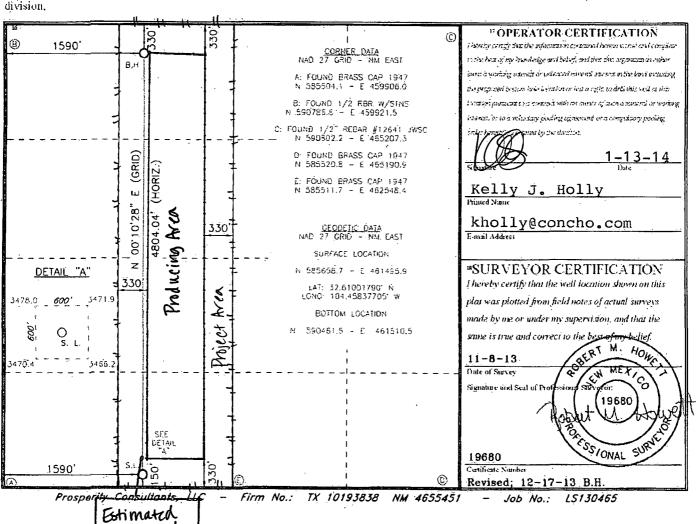

#### WELL LOCATION AND ACREAGE DEDICATION PLAT

| 1,                 | API Number                              | 102011              |                | 2 Pool Code           |                         | <sup>3</sup> Pool Name |               |                |             |  |
|--------------------|-----------------------------------------|---------------------|----------------|-----------------------|-------------------------|------------------------|---------------|----------------|-------------|--|
| 30-01              | 5 <u> </u>                              | 1/28                | 7              | 97565                 | N                       | Seven Rive             | ers: Glo      | rieta Ves      | :O          |  |
| 1 Property (       |                                         |                     | ,              |                       | <sup>5</sup> Property N | ane                    |               |                | Vell Number |  |
| 308751             |                                         |                     |                | NOOS                  |                         |                        |               |                | 9H          |  |
| OGRID :            | No.                                     |                     |                |                       |                         |                        |               |                | Elevation   |  |
| 229137             | <u>.                               </u> |                     |                | COC                   | G OPERATI               | NG, LLC                |               |                | 3465'       |  |
|                    |                                         |                     |                |                       | <sup>™</sup> Surface L  | ocation                |               |                | · ·         |  |
| UL or lot no.      | Section                                 | Township'           | Range          | Lot Idn               | Feet trom the           | North/South line       | leet from the | East/West line | County      |  |
| N                  | .35                                     | 19-S                | 25-E           |                       | 150                     | SOUTH                  | 1590          | WEST           | EDDY        |  |
|                    |                                         |                     | " Bott         | om Hole               | Location If             | Different From         | Surface       |                |             |  |
| UL, or lot no.     | Section                                 | Township            | Range          | Lor Ldn               | Feet from the           | North/South line       | Feet from the | East/West line | County      |  |
| C                  | - 35                                    | 19-S                | 25-E           |                       | 330                     | NORTH                  | 1590          | WEST           | EDDY        |  |
| 12 Dedicated Acre- | s <sup>13</sup> Juhit ur                | ाणी <sup>(ब</sup> C | onsolidation C | ode <sup>15</sup> Ord | er No.                  |                        |               | •              |             |  |
| 160                |                                         |                     |                |                       |                         |                        |               |                |             |  |

No allowable will be assigned to this completion until all interests have been consolidated or a non-standard unit has been approved by the division.

Estimated Completed Interval: 330 FSL 1590 FWL

#### NOOSE FEDERAL COM #9H SHL: 150' FSL & 1590' FWL, UNIT N

Sec 35 T19S R25E

BHL: 330' FNL & 1652' FWL, Unit C

Sec 35, T19S, R25E Eddy County, NM

1. Proration Unit Spacing: 160 Acres

2 Ground Elevation: 3603'