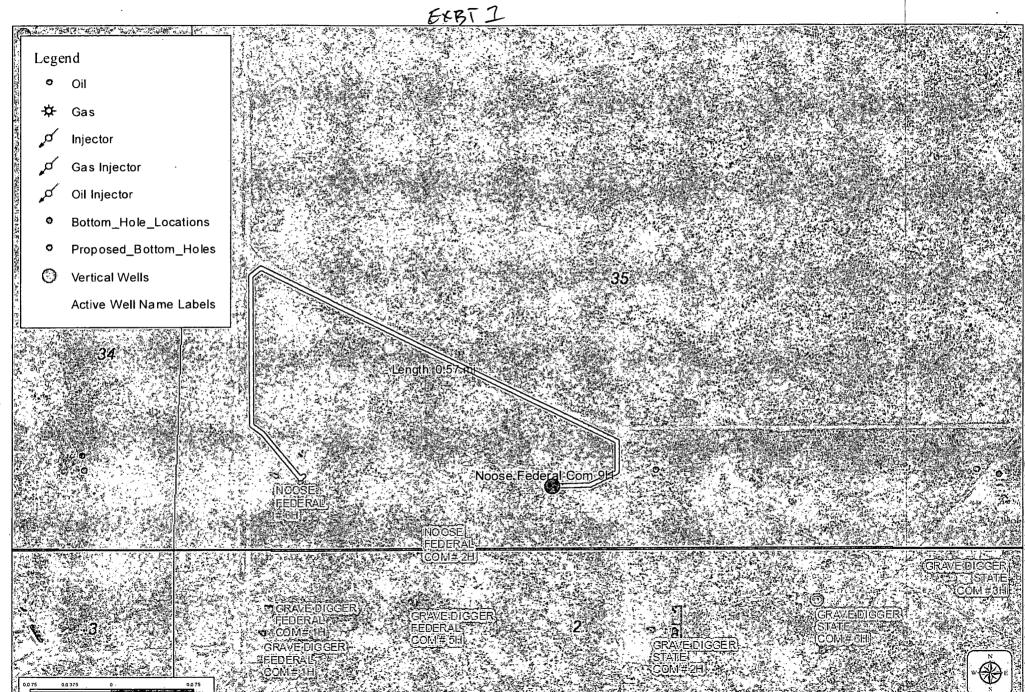

#### NOOSE FEDERAL COM #9H SHL: 150' FSL & 1590' FWL, UNIT N

Sec 35 T19S R25E

BHL: 330' FNL & 1652' FWL, Unit C

Sec 35, T19S, R25E Eddy County, NM

1. Proration Unit Spacing: 160 Acres

2 Ground Elevation: 3603'

3. Proposed Depths: Horizontal: EOC (end of curve) TVD=2950' MD= 3252'

Toe (end of lateral) TVD=2913' MD= 7530'

#### 9. Production Hole Drilling Summary:

Drill 7 7/8" hole to 2430'. Kick off at +/- 2430', building curve at 11°/100' to 90.50° at 3252' MD/2950'TVD. Drill 7 7/8" lateral section in a easterly direction for +/4248' lateral to TD at +/-7530' MD, 2913' TVD. Run 5-1/2" production casing. 5 ½" casing will be run from surface to TD and will be isolated a single stage cement job. Cement will be calculated to surface (minimum tie-back is 200' into 8 5/8" intermediate.