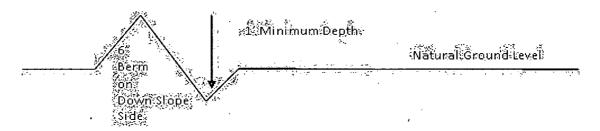

cross section and plans for typical road construction.

### Ditching

Ditching shall be required on both sides of the road.

#### **Turnouts**

Vehicle turnouts shall be constructed on the road. Turnouts shall be intervisible with interval spacing distance less than 1000 feet. Turnouts shall conform to Figure 1; cross section and plans for typical road construction.

#### Drainage

Drainage control systems shall be constructed on the entire length of road (e.g. ditches, sidehill outsloping and insloping, lead-off ditches, culvert installation, and low water crossings).

A typical lead-off ditch has a minimum depth of 1 foot below and a berm of 6 inches above natural ground level. The berm shall be on the down-slope side of the lead-off ditch.

## Cross Section of a Typical Lead-off Ditch



All lead-off ditches shall be graded to drain water with a 1 percent minimum to 3 percent maximum ditch slope. The spacing interval are variable for lead-off ditches and shall be determined according to the formula for spacing intervals of lead-off ditches, but may be amended depending upon existing soil types and centerline road slope (in %);

## Formula for Spacing Interval of Lead-off Ditches

Example - On a 4% road slope that is 400 feet long, the water flow shall drain water into a lead-off ditch. Spacing interval shall be determined by the following formula:

400 foot road with 4% road slope: 
$$\frac{400'}{4\%}$$
 + 100' = 200' lead-off ditch interval

#### Cattleguards

An appropriately sized cattleguard sufficient to carry out the project shall be installed and maintained at fen