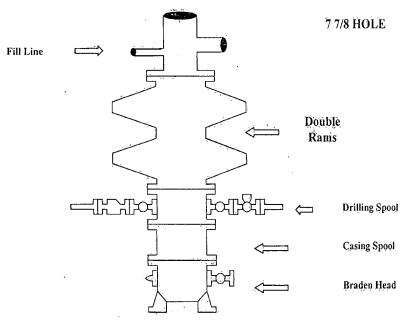

#### 8. Pressure Control Equipment:

The blowout preventer equipment (BOP) shown in Exhibit #9 will consist of a 13 5/8" double ram-type (2000 psi WP) preventer, and in some cases possibly a 13 5/8" 2000 psi Hydril type annular preventer (Exhibit #10) as provided for in Onshore Order #2. Both Units will be hydraulically operated and the ram type preventer will be equipped with blind rams on top and  $4.1/2^{\circ}$  drill pipe rams on the bottom. A 11" permanent casing head will be installed on the 8 5/8" casing. The BOP will be nippled up on the 11" permanent casing head using a 13 5/8" x 11' double stud adapter (DSA) and tested to 250 psig/300 psig low and 2000 psig by independent tester (test plug will seat in DSA) and used continuously until total depth is reached. Pipe rams will be operationally checked each 24-hour period. Blind rams will be operationally checked on each trip out of the hole. These checks will be noted on the daily tour sheets. Other accessories to the BOP equipment will include a Kelly cock and floor safety valve, choke lines and a choke manifold with a 2000 psi WP rating all of which will also be tested to 250 psig/300 psig low and 2000 psig by independent tester also.