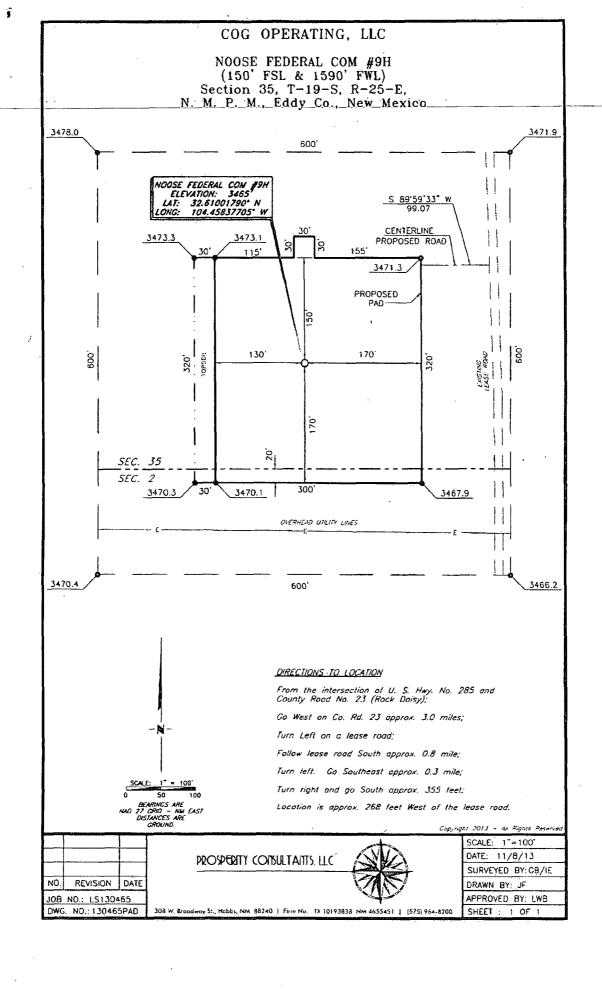

# VICINITY MAP

NOT TO SCALE

SECTION 35, TWP. 19 SOUTH, RGE. 25 EAST, N. M. P. M., EDDY COUNTY, NEW MEXICO

OPERATOR: COG Operating, LLC

LEASE: Noose Federal Com

WELL NO.: 9H

LOCATION: 150' FSL & 1590' FWL

ELEVATION: 3465'

Copyright 2013 - All Rights Reserved

| i   |             | _    |
|-----|-------------|------|
|     |             |      |
|     | ,           |      |
| NO. | REVISION    | DATE |
| JOB | NO.: LS1304 | 165  |

DWG. NO.: 130465VM

PROSPERITY CONSULTANTS, LLC

SCALE: N.T.S.

DATE: 11-8-13

SURVEYED BY: GB/IE

DRAWN BY: JF

APPROVED BY: LWB

SHEET: 1 OF 1

308 W. Broadway St., Habbs, NM 88240 | Firm No. TX 10193838, NM 4655451 | (575) 964-8200