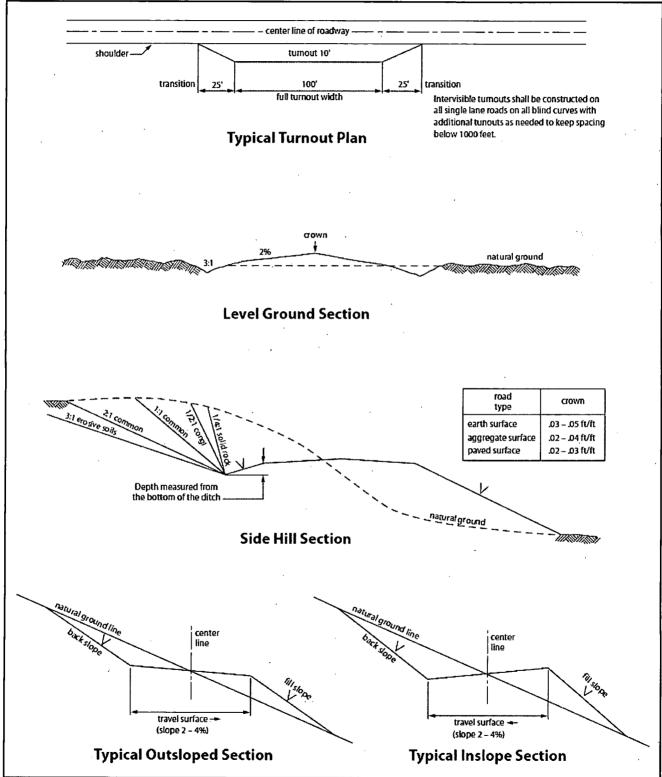

0 foot road with 4% road slope: 
$$\frac{400'}{4\%}$$
 + 100' = 200' lead-off ditch interval

#### Cattleguards

An appropriately sized cattleguard sufficient to carry out the project shall be installed and maintained at fence/road crossings. Any existing cattleguards on the access road route shall be repaired or replaced if they are damaged or have deteriorated beyond practical use. The operator shall be responsible for the condition of the existing cattleguards that are in place and are utilized during lease operations.

#### Public Access

Public access on this road shall not be restricted by the operator without specific written approval granted by the Authorized Officer.

## **Construction Steps**

- 1. Salvage topsoil
- 3. Redistribute topsoil 2. Construct road 4. Revegetate slopes



Figure 1. Cross-sections and plans for typical road sections representative of BLM resource or FS local and higher-class roads.

## VII. DRILLING

## A. DRILLING OPERATIONS REQUIREMENTS

The BLM is to be notified in advance for a representative to witness:

- a. Spudding well (minimum of 24 hours)
- b. Setting and/or Cementing of all casing strings (minimum of 4 hours)
- c. BOPE tests (minimum of 4 hours)

# **Eddy County**

Call the Carlsbad Field Office, 620 East Greene St., Carlsbad, NM 88220, (575) 361-2822

- 1. Operator has stated that Hydrogen Sulfide (H2S) monitors will be installed prior to drilling out the surface shoe and the H2S drilling plan shall be implemented 500' prior to drilling into the Grayburg formation. If H2S is detected in concentrations greater than 100 ppm prio