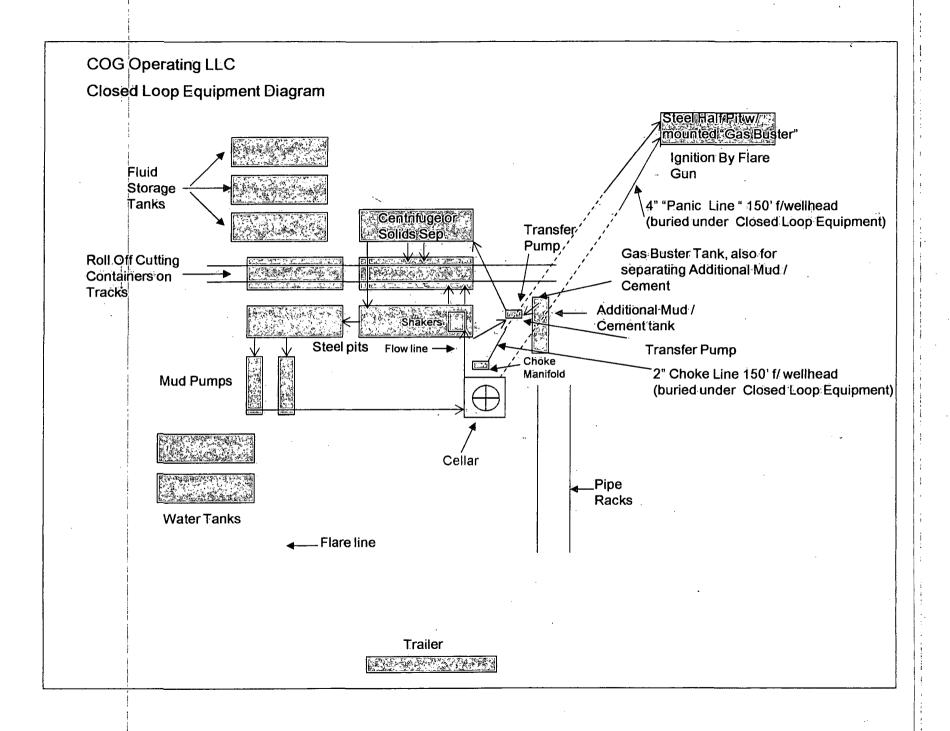

Visual or electronic mud monitoring equipment shall be in place to detect volume changes indicating loss or gain of circulating fluid volume.

The mud program has been designed to minimize the volume of  $H_2S$  circulated to surface. Proper mud weights, safe drilling practices and the use of  $H_2S$  scavengers will minimize hazards when penetrating  $H_2S$  bearing zones.

#### 8. Pressure Control Equipment:

The blowout preventer equipment (BOP) shown in Exhibit #9 will consist of a 13 5/8" double ram-type (2000 psi WP) preventer, and in some cases possibly a 13 5/8" 2000 psi Hydril type annular preventer (Exhibit #10) as provided for in Onshore Order #2. Both Units will be hydraulically operated and the ram type preventer will be equipped with blind rams on top and  $4.1/2^{\circ}$  drill pipe rams on the bottom. A 11" permanent casing head will be installed on the 8 5/8" casing. The BOP will be nippled up on the 11" permanent casing head using a 13 5/8" x 11' double stud adapter (DSA) and tested to 250 psig/300 psig low and 2000 psig by independent tester (test plug will seat in DSA) and used continuously until total depth is reached. Pipe rams will be operationally checked each 24-hour period. Blind rams will be operationally checked on each trip out of the hole. These checks will be noted on the daily tour sheets. Other accessories to the BOP equipment will include a Kelly cock and floor safety valve, choke lines and a choke manifold with a 2000 psi WP rating all of which will also be tested to 250 psig/300 psig low and 2000 psig by independent tester also.

#### 12. Abnormal Conditions, Pressures, Temperatures and Potential Hazards:

No abnormal pressures or temperatures are anticipated. The estimated bottom hole temperature at TD is 80° Fahrenheit and estimated maximum bottom hole pressure is 1277 psi. Wells in the Empire area will penetrate formations that are known or could reasonably be expected to contain Hydrogen Sulfide. Measurable gas volumes or Hydrogen Sulfide levels have not been encountered during drilling operations in this area; however, a H2S drilling operations plan is included with the APD. If  $H_2S$  concentrations exceed 100 ppm the well will be shut in and a remote operated choke will be installed (see diagram #8 &#9) and COG will comply with Onshore Order #6. All BOPE testing companies used by COG have  $H_2S$  certified employees and will work on  $H_2S$  locations. No major loss circulation zones have been reported in offsetting wells.