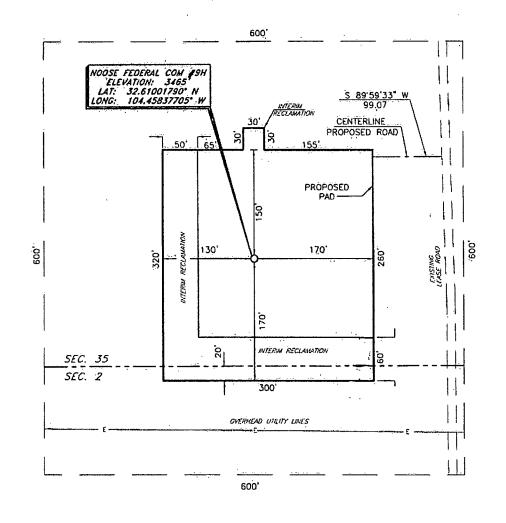

#### WELL LOCATION AND ACREAGE DEDICATION PLAT

| 1,                 | API Number                              | 102011              |                | 2 Pool Code           |                         | <sup>3</sup> Pool Name |               |                |             |  |
|--------------------|-----------------------------------------|---------------------|----------------|-----------------------|-------------------------|------------------------|---------------|----------------|-------------|--|
| 30-01              | 5 <u> </u>                              | 1/28                | 7              | 97565                 | N                       | Seven Rive             | ers: Glo      | rieta Ves      | :O          |  |
| 1 Property (       |                                         |                     | ,              |                       | <sup>5</sup> Property N | ane                    |               |                | Vell Number |  |
| 308751             |                                         |                     |                | NOOS                  |                         |                        |               |                | 9H          |  |
| OGRID :            | No.                                     |                     |                |                       |                         |                        |               |                | Elevation   |  |
| 229137             | <u>.                               </u> |                     |                | COC                   | G OPERATI               | NG, LLC                |               |                | 3465'       |  |
|                    |                                         |                     |                |                       | <sup>™</sup> Surface L  | ocation                |               |                | · ·         |  |
| UL or lot no.      | Section                                 | Township'           | Range          | Lot Idn               | Feet trom the           | North/South line       | leet from the | East/West line | County      |  |
| N                  | .35                                     | 19-S                | 25-E           |                       | 150                     | SOUTH                  | 1590          | WEST           | EDDY        |  |
|                    |                                         |                     | " Bott         | om Hole               | Location If             | Different From         | Surface       |                |             |  |
| UL, or lot no.     | Section                                 | Township            | Range          | Lor Ldn               | Feet from the           | North/South line       | Feet from the | East/West line | County      |  |
| C                  | - 35                                    | 19-S                | 25-E           |                       | 330                     | NORTH                  | 1590          | WEST           | EDDY        |  |
| 12 Dedicated Acre- | s <sup>13</sup> Juhit ur                | ाणी <sup>(ब</sup> C | onsolidation C | ode <sup>15</sup> Ord | er No.                  |                        |               | •              |             |  |
| 160                |                                         |                     |                |                       |                         |                        |               |                |             |  |

# VICINITY MAP

NOT TO SCALE

SECTION 35, TWP. 19 SOUTH, RGE. 25 EAST, N. M. P. M., EDDY COUNTY, NEW MEXICO

OPERATOR: COG Operating, LLC

LEASE: Noose Federal Com

WELL NO.: 9H

LOCATION: 150' FSL & 1590' FWL

ELEVATION: 3465'

## LOCATION VERIFICATION MAP

SECTION 35, TWP. 19 SOUTH, RGE. 25 EAST, N. M. P. M., EDDY COUNTY, NEW MEXICO

OPERATOR: COG Operating, LLC

LEASE: Noose Federal Com

WELL NO.: 9H

ELEVATION: 3465'

LOCATION: 150' FSL & 1590' FWL

#### NOOSE FEDERAL COM #9H SHL: 150' FSL & 1590' FWL, UNIT N

Sec 35 T19S R25E

BHL: 330' FNL & 1652' FWL, Unit C

Sec 35, T19S, R25E Eddy County, NM

1. Proration Unit Spacing: 160 Acres

2 Ground Elevation: 3603'