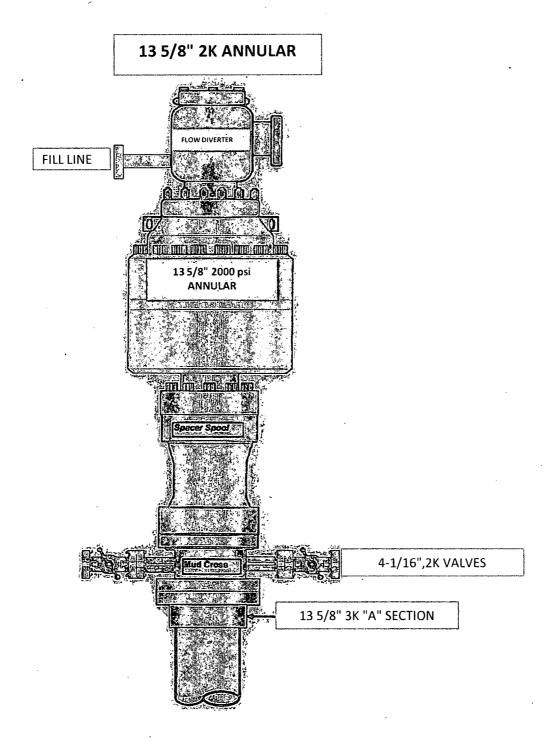

#### 8. Pressure Control Equipment:

The blowout preventer equipment (BOP) shown in Exhibit #9 will consist of a 13 5/8" double ram-type (2000 psi WP) preventer, and in some cases possibly a 13 5/8" 2000 psi Hydril type annular preventer (Exhibit #10) as provided for in Onshore Order #2. Both Units will be hydraulically operated and the ram type preventer will be equipped with blind rams on top and  $4.1/2^{\circ}$  drill pipe rams on the bottom. A 11" permanent casing head will be installed on the 8 5/8" casing. The BOP will be nippled up on the 11" permanent casing head using a 13 5/8" x 11' double stud adapter (DSA) and tested to 250 psig/300 psig low and 2000 psig by independent tester (test plug will seat in DSA) and used continuously until total depth is reached. Pipe rams will be operationally checked each 24-hour period. Blind rams will be operationally checked on each trip out of the hole. These checks will be noted on the daily tour sheets. Other accessories to the BOP equipment will include a Kelly cock and floor safety valve, choke lines and a choke manifold with a 2000 psi WP rating all of which will also be tested to 250 psig/300 psig low and 2000 psig by independent tester also.