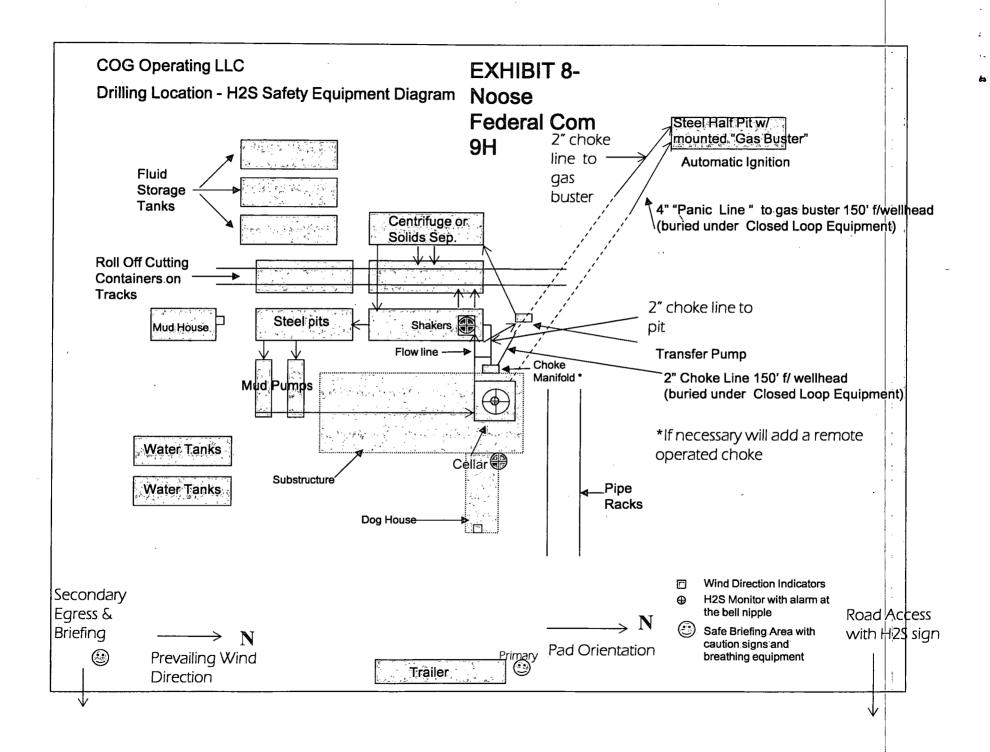

#### 8. Pressure Control Equipment:

The blowout preventer equipment (BOP) shown in Exhibit #9 will consist of a 13 5/8" double ram-type (2000 psi WP) preventer, and in some cases possibly a 13 5/8" 2000 psi Hydril type annular preventer (Exhibit #10) as provided for in Onshore Order #2. Both Units will be hydraulically operated and the ram type preventer will be equipped with blind rams on top and  $4.1/2^{\circ}$  drill pipe rams on the bottom. A 11" permanent casing head will be installed on the 8 5/8" casing. The BOP will be nippled up on the 11" permanent casing head using a 13 5/8" x 11' double stud adapter (DSA) and tested to 250 psig/300 psig low and 2000 psig by independent tester (test plug will seat in DSA) and used continuously until total depth is reached. Pipe rams will be operationally checked each 24-hour period. Blind rams will be operationally checked on each trip out of the hole. These checks will be noted on the daily tour sheets. Other accessories to the BOP equipment will include a Kelly cock and floor safety valve, choke lines and a choke manifold with a 2000 psi WP rating all of which will also be tested to 250 psig/300 psig low and 2000 psig by independent tester also.

#### 12. Abnormal Conditions, Pressures, Temperatures and Potential Hazards:

No abnormal pressures or temperatures are anticipated. The estimated bottom hole temperature at TD is 80° Fahrenheit and estimated maximum bottom hole pressure is 1277 psi. Wells in the Empire area will penetrate formations that are known or could reasonably be expected to contain Hydrogen Sulfide. Measurable gas volumes or Hydrogen Sulfide levels have not been encountered during drilling operations in this area; however, a H2S drilling operations plan is included with the APD. If  $H_2S$  concentrations exceed 100 ppm the well will be shut in and a remote operated choke will be installed (see diagram #8 &#9) and COG will comply with Onshore Order #6. All BOPE testing companies used by COG have  $H_2S$  certified employees and will work on  $H_2S$  locations. No major loss circulation zones have been reported in offsetting wells.