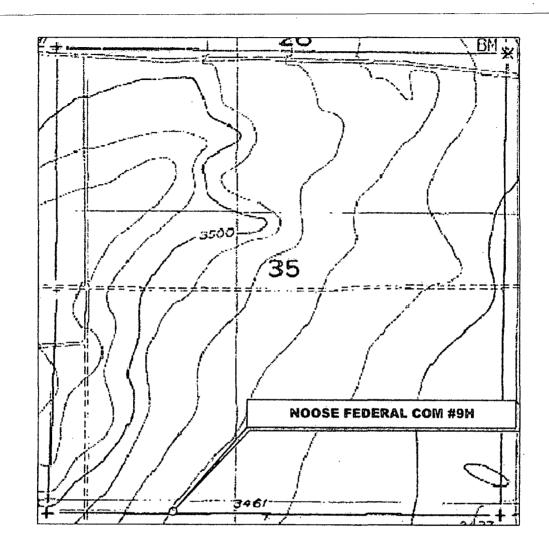

## LOCATION VERIFICATION MAP

SECTION 35, TWP. 19 SOUTH, RGE. 25 EAST, N. M. P. M., EDDY COUNTY, NEW MEXICO

OPERATOR: COG Operating, LLC

LEASE: Noose Federal Com

WELL NO.: 9H

ELEVATION: 3465'

LOCATION: 150' FSL & 1590' FWL

CONTOUR INTERVAL: 10'

USGS TOPO. SOURCE MAP:

Seven Rivers, NM (1954)

Copyright 2013 - All Rights Reserved

| NO. | REVISION         | DATE |  |  |  |  |  |
|-----|------------------|------|--|--|--|--|--|
| JOB | OB NO.: LS130465 |      |  |  |  |  |  |

DWG. NO.: 130465LVM

PROSPERITY CONSULTANTS, LLC

SCALE: 1" = 1000' DATE: 11-8-13 SURVEYED BY: GB/IE DRAWN BY: JF APPROVED BY: LWB

SHEET : 1 OF 1

308 W. Broodway St., Hobbs, NM 88240 | Firm No. TX 10193838 NM 4655451 | [575] 964-8200