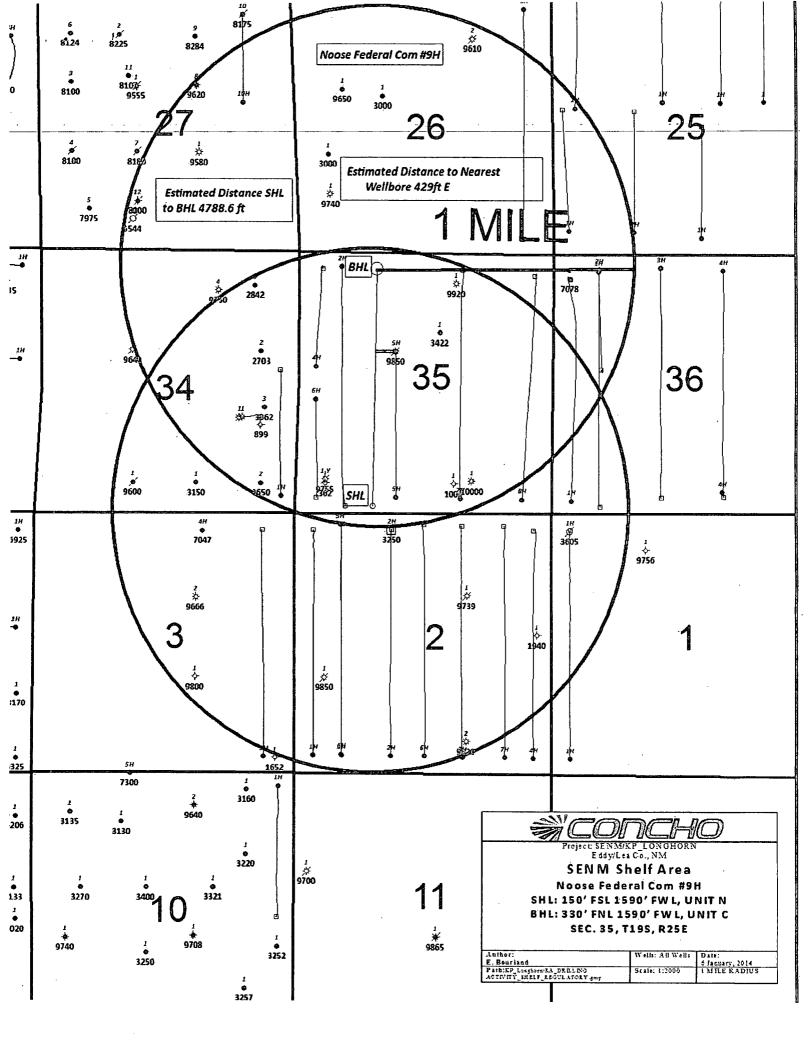

# VICINITY MAP

NOT TO SCALE

SECTION 35, TWP. 19 SOUTH, RGE. 25 EAST, N. M. P. M., EDDY COUNTY, NEW MEXICO

OPERATOR: COG Operating, LLC

LEASE: Noose Federal Com

WELL NO.: 9H

LOCATION: 150' FSL & 1590' FWL

ELEVATION: 3465'

## LOCATION VERIFICATION MAP

SECTION 35, TWP. 19 SOUTH, RGE. 25 EAST, N. M. P. M., EDDY COUNTY, NEW MEXICO

OPERATOR: COG Operating, LLC

LEASE: Noose Federal Com

WELL NO.: 9H

ELEVATION: 3465'

LOCATION: 150' FSL & 1590' FWL

#### NOOSE FEDERAL COM #9H SHL: 150' FSL & 1590' FWL, UNIT N

Sec 35 T19S R25E

BHL: 330' FNL & 1652' FWL, Unit C

Sec 35, T19S, R25E Eddy County, NM

1. Proration Unit Spacing: 160 Acres

2 Ground Elevation: 3603'