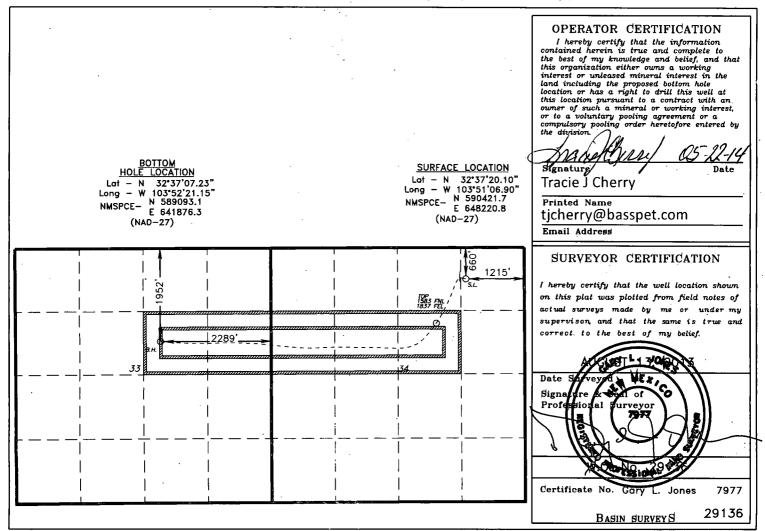

WELL LOCATION AND ACREAGE DEDICATION PLAT

A AMENDED REPORT

|                            |                    |                               | cu                 |  |  |
|----------------------------|--------------------|-------------------------------|--------------------|--|--|
| API Number<br>30-015-41861 | Pool Code<br>97650 | WC Williams Sink; Bone Spring |                    |  |  |
| Property Code<br>305860    | Proper<br>BIG EDDY |                               | Number             |  |  |
| odrid No.<br>260737        | Operat<br>BOPC(    |                               | Elevation<br>3465' |  |  |
|                            |                    |                               |                    |  |  |

Surface Location

| UL or lot No. | Section | Township | Range | Lot Idn | Feet from the | North/South line | Feet from the | East/West line | County |
|---------------|---------|----------|-------|---------|---------------|------------------|---------------|----------------|--------|
| A             | 34      | 19 S     | 31 E  |         | 660           | NORTH            | 1215          | EAST           | EDDY   |

Bottom Hole Location If Different From Surface

| UL or lot No.  | Section<br>33 | Township<br>19 S | Range 31 E      | Lot Idn | Feet from the 1952 | North/South line | Feet from the 2289 | East/West line<br>EAST | County<br>EDDY |
|----------------|---------------|------------------|-----------------|---------|--------------------|------------------|--------------------|------------------------|----------------|
| Dedicated Acre | g Joint o     | r Infill         | Consolidation ( | Code Or | der No.            |                  |                    |                        |                |