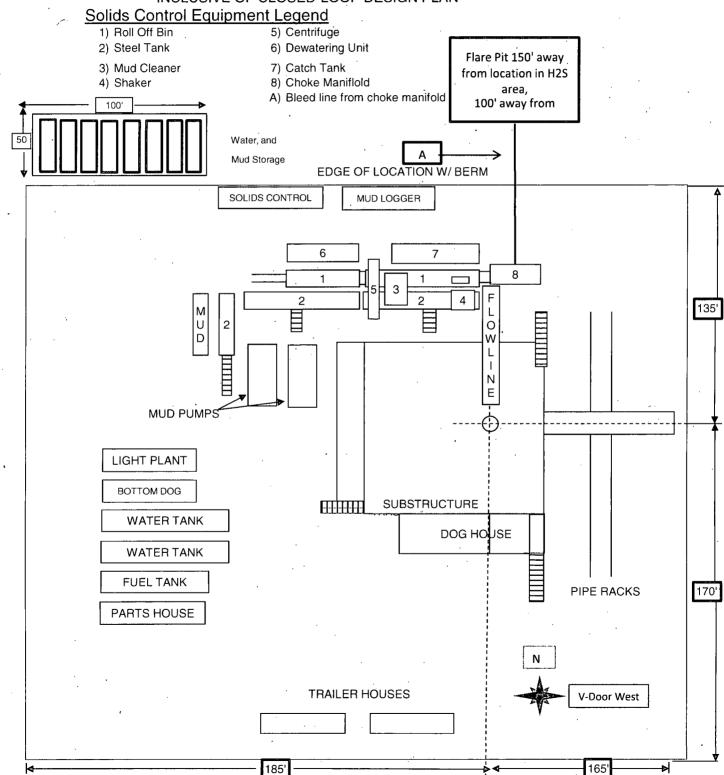

| AY 2 2 2014                                              |



## RIG LAYOUT SCHEMATIC INCLUSIVE OF CLOSED-LOOP DESIGN PLAN