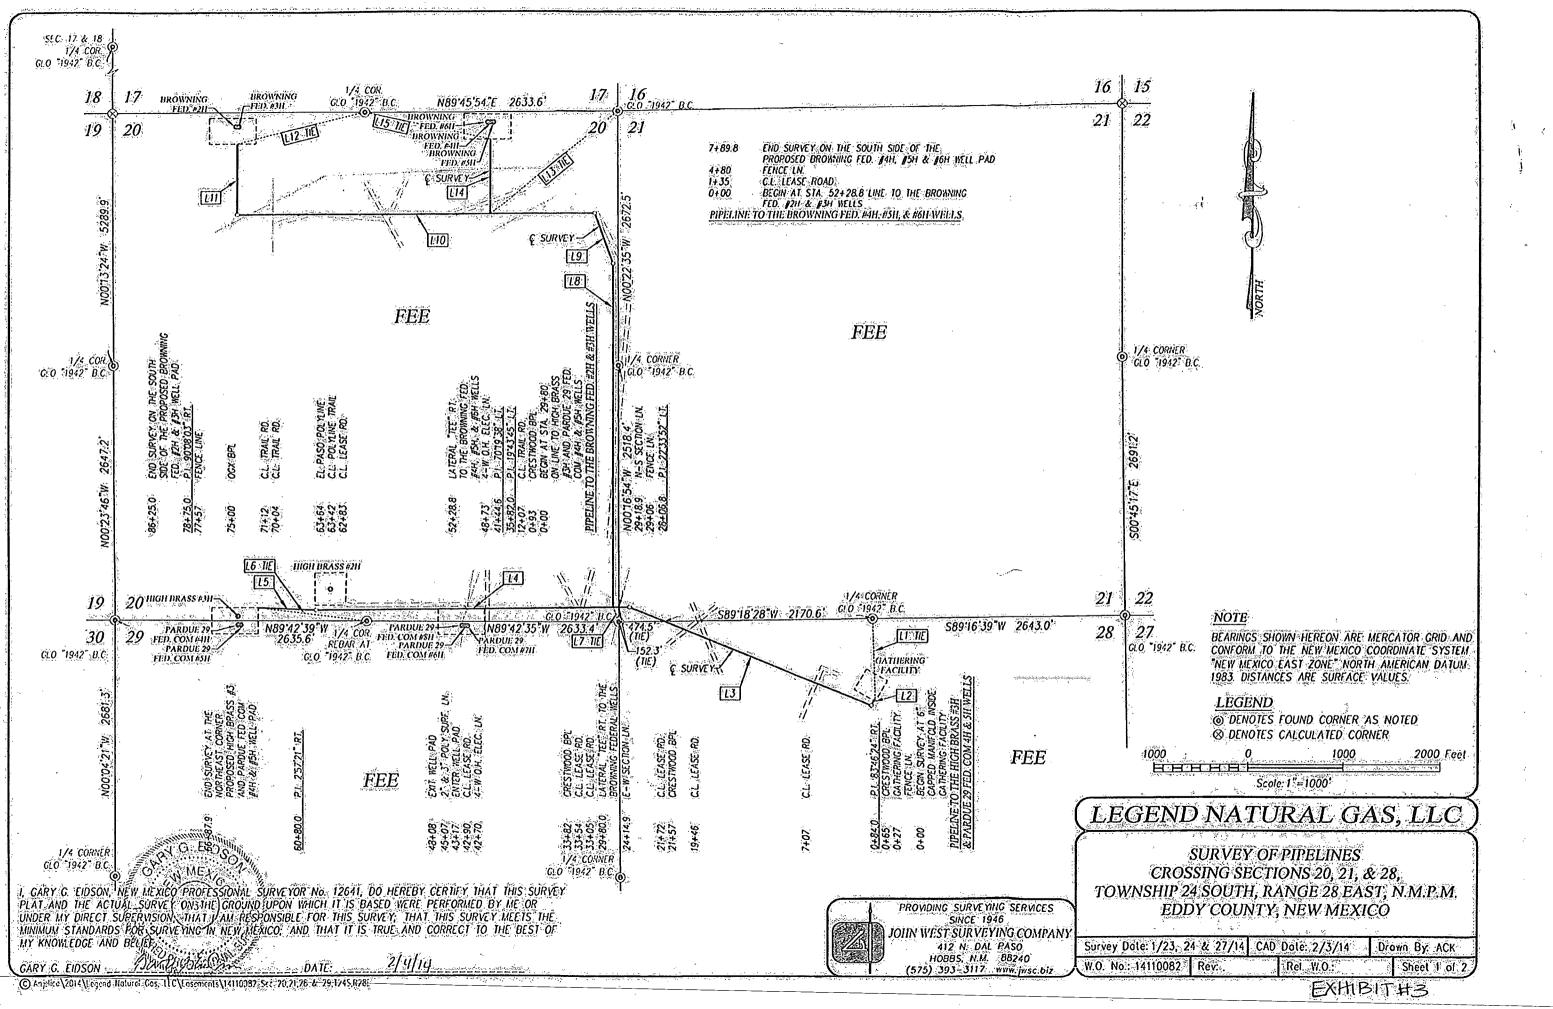

### DESCRIPTION TO THE HIGH BRASS #3H & PARDUE 29 FED. COM 4H & 5H WELLS

SURVEY OF A PIPELINE CROSSING SECTIONS 20, 21 & 28, TOWNSHIP 24 SOUTH, RANGE 28 EAST, N.M.P.M., EDDY COUNTY, NEW MEXICO, AND BEING MORE PARTICULARLY DESCRIBED AS FOLLOWS:

BEGINNING AT A POINT IN THE NORTHEAST OUARTER OF SECTION 28, WHICH LIES SO200.437E 829.8 FEET FROM THE NORTH QUARTER CORNER OF SAID SECTION 28: THEN S2819'41"W 84.0 FEET: THEN N67'53'55"W 2722'8 FEET: THEN S89'32'13"W 3273.2 FEET: THEN N87'30'26"W 607.9 FEET TO A POINT IN THE SOUTHWEST OUARTER OF SAID SECTION 20. WHICH LIES N82 58 53 W 1141 I FEET FROM THE SOUTH OUARTER CORNER OF SAID SECTION 20.

TOTAL LENGTH EQUALS 6687.9 FEET OR 405.33 RODS.

#### DESCRIPTION TO THE BROWNING FED. #2H & #3H WELLS

SURVEY OF A PIPELINE CROSSING SECTION 20, TOWNSHIP 24 SOUTH, RANGE 28 EAST, N.M.P.M., EDDY COUNTY, NEW MEXICO, AND BEING MORE PARTICULARLY DESCRIBED AS FOLLOWS:

BEGINNING AT A POINT IN THE SOUTHEAST CORNER OF SAID SECTION 20, WHICH LIES N22'09'58'W 163'9 FEET FROM THE SOUTHEAST CORNER OF SAID SECTION: THEN N00'11'41'W 3582'0 FEET; THEN N19'55'26'W 562'6 FEET; THEN S89'44'56'W 3730'4 FEET; THEN N00'07'01'W 750'0 FEET TO A POINT IN THE NORTHWEST OUARTER OF SAID SECTION; WHICH LIES S7551,25"W 1375.0 FEET FROM THE NORTH QUARTER CORNER OF SAID SECTION 20.

TOTAL LENGTH EQUALS 8625.0 FEET OR 522.73 RODS.

#### DESCRIPTION TO THE BROWNING FED. #4H, #5H, & #6H WELLS

SURVEY OF A PIPELINE CROSSING SECTION 20, TOWNSHIP 24 SOUTH, RANGE 28 EAST, N.M.P.M., EDDY COUNTY, NEW MEXICO, AND BEING MORE PARTICULARLY DESCRIBED AS FOLLOWS:

BEGINNING AT A POINT IN THE NORTHEAST QUARTER OF SAID SECTION 20. WHICH LIES S50'33'38"W 1708'2 FEET FROM THE NORTHEAST CORNER OF SAID SECTION, THEN NOD'00'01'E 789.8 FEET TO A POINT IN THE NORTHEAST QUARTER OF SAID SECTION, WHICH LIES S774656"E 1344.8 FEET FROM THE NORTH OUARTER, CORNER OF SAID SECTION 20.

TOTAL LENGTH EQUALS 789.8 FEET OR 47.87 RODS.

| SECTION 20 | TOTAL LENGTH EOUALS 13183.8 FEET OR 799.02 RODS. |
|------------|--------------------------------------------------|
| SECTION 21 | TOTAL LENGTH EQUALS 503.9 FEET OR 30.54 RODS     |
| SECTION 28 | TOTAL LENGTH EQUALS 2415:0 FEET OR 146.36 RODS.  |

TOTAL COMBINED SECTIONS 20, 21 & 28 LENGTH EQUALS 16102.7 FEET OR 975.92 RODS

PIPELINE TO THE HIGH BRASS #3H & PARDUE 29 FED. COM 4H & 5H WELLS LINE BEARING DISTANCE 829.8 52879 41 W L2 84.0 L3.4 N67'53'55'W.4 2722.8 L4 S89'32'13 W .3273.2 L5 N87'30'26'W 607.9 L6 TIE N82'58'53'W 1144:1

## **PIPELINES TO THE** BROWNING FED. #2H & #3H WELLS LINE BEARING DISTANCE

| - LO, | NUU 11 41 W     | 3302.0 |
|-------|-----------------|--------|
| L9.   | N19'55'26 W     | 562.6  |
| : L10 | S89:44 56 W     | 3730.4 |
| L11   | N00'07'01"W     | 750.0  |
| L12 1 | 1E \$75'51'25"W | 1375.0 |

## PIPELINE TO THE BROWNING

NORTI

|   | FED     | . #4H, #5H, & t | #6H WELLS |  |
|---|---------|-----------------|-----------|--|
|   |         | BEARING         |           |  |
| è | L13 .TE | S50'33'38 W     | 1708.2    |  |
|   | L14 ;   | N00'00'01 E     | 789.8     |  |
|   | L15 TIE | S77 46 56 E     | 1344.8    |  |

#### NOTE

| 1.1.1 | BEARINGS SHOWN HEREON ARE MERCATOR GRID AND CONFORM TO                                                              |
|-------|---------------------------------------------------------------------------------------------------------------------|
|       | THE NEW MEXICO COORDINATE SYSTEM "NEW MEXICO EAST ZONE"<br>NORTH AMERICAN DATUM 1983. DISTANCES ARE SURFACE VALUES. |
| •     | NORTH AMERICAN DATUM 1983. DISTANCES ARE SURFACE VALUES.                                                            |
| 1     |                                                                                                                     |
| 1     | I CARY C FIDSON NEW MEYICO PROFESSIONAL SURVEYOR NO 12641                                                           |

| DO HEREBY CERTIFY THAT THIS SURVEY PLAT AND THE ACTUAL SURV                                                                                                   | cy 1000 0 1000 2000 FEET                                              |
|---------------------------------------------------------------------------------------------------------------------------------------------------------------|-----------------------------------------------------------------------|
| ON THE GROUND UPON WHICH IT IS BASED WERE PERFORMED BY ME<br>UNDER MY DIRECT SUPERVISION THAT IL AM RESPONSIBLE FOR THIS                                      | Scole: 1 <sup>*</sup> =1000                                           |
| SURVEY, THAT THIS SURVEY MEETS THE MINIMUM STANDARDS FOR<br>SURVEYING IN NEW MEXICO: AND THAT HAS TRUE AND CORRECT TO<br>THE BEST OF MY KNOWLEDGE AND BELIEF. | LEGEND NATURAL GAS, LLC                                               |
| GARY G. EIDSON _ 12/14/15/22/20                                                                                                                               | SURVEY OF PIPELINES<br>CROSSING SECTIONS 20, 21, & 28,                |
|                                                                                                                                                               | TOWNSHIP 24 SOUTH, RANGE 28 EAST, N.M.P.M.<br>EDDY COUNTY, NEW MEXICO |
| JOHN WEST SURVEYING COMPANY                                                                                                                                   |                                                                       |
| 412 N. DAL PASO                                                                                                                                               | Survey Dote: 1/23, 24 & 27/14 CAD Dote: 2/3/14, Drown By ACK          |
| HOBBS, N.M. 88240<br>(575) 393–3117 - www.jwsc.biz                                                                                                            | W.O. No. 14110082 Rev: Rel. W.O.: Sheet 2 of 2                        |
| © Anjelico\2014\Legend: Natural/Cos. LLC\Easements\14110082 Sec. 20.21.28 & 29.124S.F                                                                         | EXHIBIT#3                                                             |