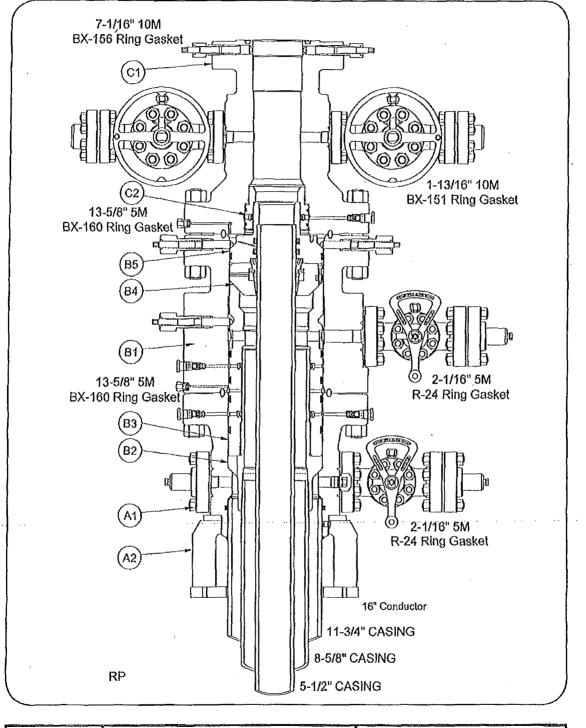

#### 5. Well Control Equipment:

The blowout preventer (BOP) equipment will consist of a double ram-type preventer and annular preventer as provided for in Onshore Order #2. The BOP will be hydraulically operated and the ram type preventers will be equipped with blind rams on top and 5" drill pipe rams on bottom. A 13-5/8" BOP will be used during the drilling of the well. A 13-5/8" permanent multi-bowl (A & B sections) casing head will be installed on the 11-3/4" Surface casing. The BOP and Multi-bowl casing head will be tested to a minimum of 5,000 psi by a third party testing service and used continuously until total depth has been reached. The 8-5/8" casing string will be run using a casing hanger landing system which is run through the 13-5/8" BOPs and landed out in the casing hanger landing profile in the Multi-bowl casing head system. The 8-5/8" pack-off will then be installed once the casing hanger has been landed out and pressure tested to 5,000 psi. Doing this allows us to not have to Nipple down the 13-5/8" BOP stack and allows us to maintain well control integrity throughout the duration. Pipe rams will be operationally checked each 24-hour period. Blind rams will be operationally checked on each trip out of the hole. These checks will be noted on the daily drilling reports. Other accessories to the BOP equipment will include the IBOP (Kelly Cock), floor safety valve, choke & kill lines, and a choke manifold rated to 5,000 psi all of which will be tested to working pressure by an independent third party tester. Anytime a component of the BOP stack or choke manifold is changed/replaced or installed the BOP equipment will be re-tested as required.