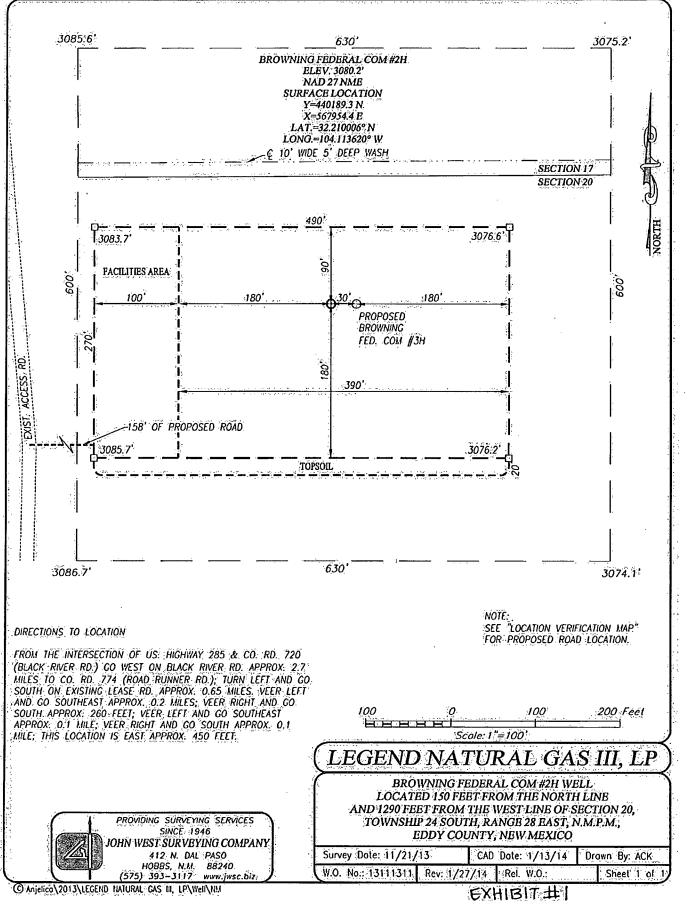

÷.

SCALE: 1" = 2 MILES DRIVING ROUTE: SEE LOCATION VERIFICATION MAP

|           |               |           | 28-E             |
|-----------|---------------|-----------|------------------|
| SURVEY_   |               | N.M.P.M.  |                  |
| COUNTY_   | EDDY          |           | EW MEXICO        |
| DESCRIPTI | ON <u>150</u> | ' FNL &   | <u>1290' FWL</u> |
| ELEVATION | ļ             | 3080'     |                  |
| OPERATOR  | LEGEND        | NATURAL   | GAS III, LP      |
| LEASE     | BROWNI        | NG FEDERA | L COM            |

FROM THE INTERSECTION OF US. HIGHWAY 285 & CO. RD. 720 (BLACK RIVER RD.) GO WEST ON BLACK RIVER RD. APPROX. 2.7. MILES TO CO. RD. 774 (ROAD RUNNER RD.); TURN LEFT AND CO SOUTH ON EXISTING LEASE RD. APPROX: 0.65 MILES. VEER LEFT AND CO SOUTHEAST APPROX: 0.2 MILES; VEER RIGHT AND CO SOUTH APPROX: 260 FEET; VEER LEFT AND GO SOUTHEAST APPROX: 0.1 MILE; VEER RIGHT AND GO SOUTH APPROX. 0.1 MILE; THIS LOCATION IS EAST APPROX: 450 FEET.