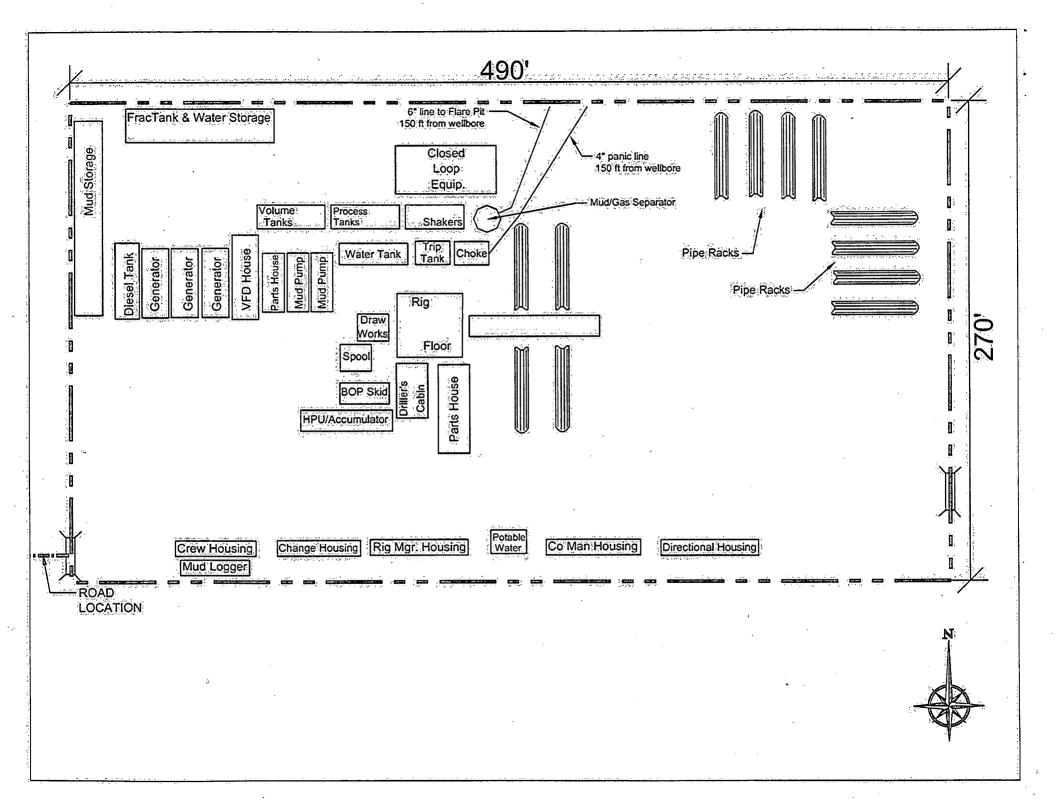

#### 5. Well Control Equipment:

The blowout preventer (BOP) equipment will consist of a double ram-type preventer and annular preventer as provided for in Onshore Order #2. The BOP will be hydraulically operated and the ram type preventers will be equipped with blind rams on top and 5" drill pipe rams on bottom. A 13-5/8" BOP will be used during the drilling of the well. A 13-5/8" permanent multi-bowl (A & B sections) casing head will be installed on the 11-3/4" Surface casing. The BOP and Multi-bowl casing head will be tested to a minimum of 5,000 psi by a third party testing service and used continuously until total depth has been reached. The 8-5/8" casing string will be run using a casing hanger landing system which is run through the 13-5/8" BOPs and landed out in the casing hanger landing profile in the Multi-bowl casing head system. The 8-5/8" pack-off will then be installed once the casing hanger has been landed out and pressure tested to 5,000 psi. Doing this allows us to not have to Nipple down the 13-5/8" BOP stack and allows us to maintain well control integrity throughout the duration. Pipe rams will be operationally checked each 24-hour period. Blind rams will be operationally checked on each trip out of the hole. These checks will be noted on the daily drilling reports. Other accessories to the BOP equipment will include the IBOP (Kelly Cock), floor safety valve, choke & kill lines, and a choke manifold rated to 5,000 psi all of which will be tested to working pressure by an independent third party tester. Anytime a component of the BOP stack or choke manifold is changed/replaced or installed the BOP equipment will be re-tested as required.