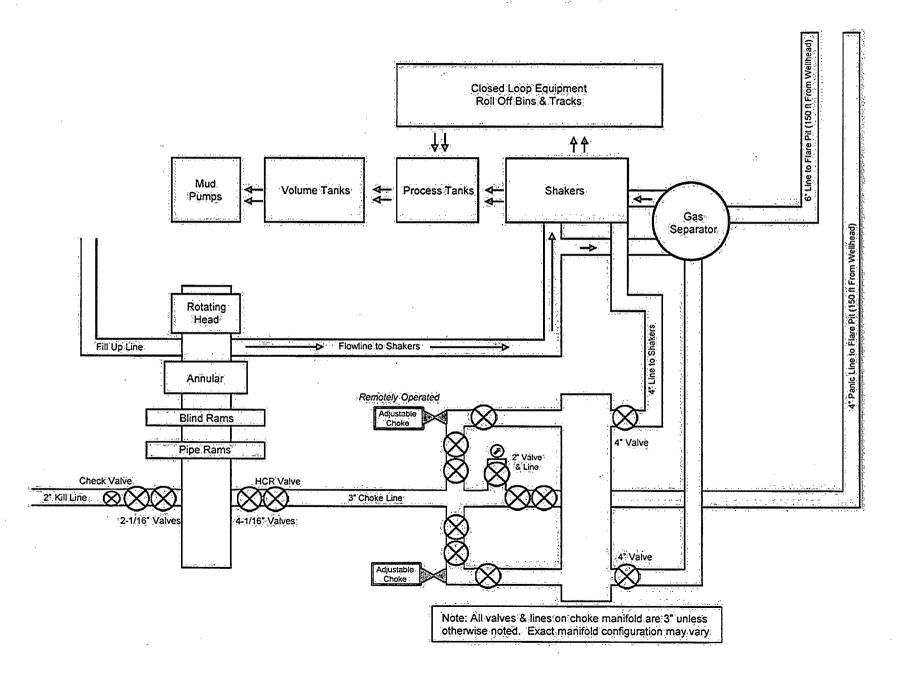

#### 5. Well Control Equipment:

The blowout preventer (BOP) equipment will consist of a double ram-type preventer and annular preventer as provided for in Onshore Order #2. The BOP will be hydraulically operated and the ram type preventers will be equipped with blind rams on top and 5" drill pipe rams on bottom. A 13-5/8" BOP will be used during the drilling of the well. A 13-5/8" permanent multi-bowl (A & B sections) casing head will be installed on the 11-3/4" Surface casing. The BOP and Multi-bowl casing head will be tested to a minimum of 5,000 psi by a third party testing service and used continuously until total depth has been reached. The 8-5/8" casing string will be run using a casing hanger landing system which is run through the 13-5/8" BOPs and landed out in the casing hanger landing profile in the Multi-bowl casing head system. The 8-5/8" pack-off will then be installed once the casing hanger has been landed out and pressure tested to 5,000 psi. Doing this allows us to not have to Nipple down the 13-5/8" BOP stack and allows us to maintain well control integrity throughout the duration. Pipe rams will be operationally checked each 24-hour period. Blind rams will be operationally checked on each trip out of the hole. These checks will be noted on the daily drilling reports. Other accessories to the BOP equipment will include the IBOP (Kelly Cock), floor safety valve, choke & kill lines, and a choke manifold rated to 5,000 psi all of which will be tested to working pressure by an independent third party tester. Anytime a component of the BOP stack or choke manifold is changed/replaced or installed the BOP equipment will be re-tested as required.

#### 7. Auxiliary Well Control Equipment and Monitoring Systems:

- a. An IBOP (Kelly Cock) will be in the Top Drive System (TDS) at all times
- b. A full opening safety valve having the appropriate connections (4-1/2" IF Connection) will be on the rig floor at all times in the ready position.

c. Hydrogen Sulfide ( $H_2S$ ) detection equipment will be in operation and breathing equipment on standby upon drilling out the 11-3/4" Surface casing shoe and until the 5-1/2" casing string is cemented in place.