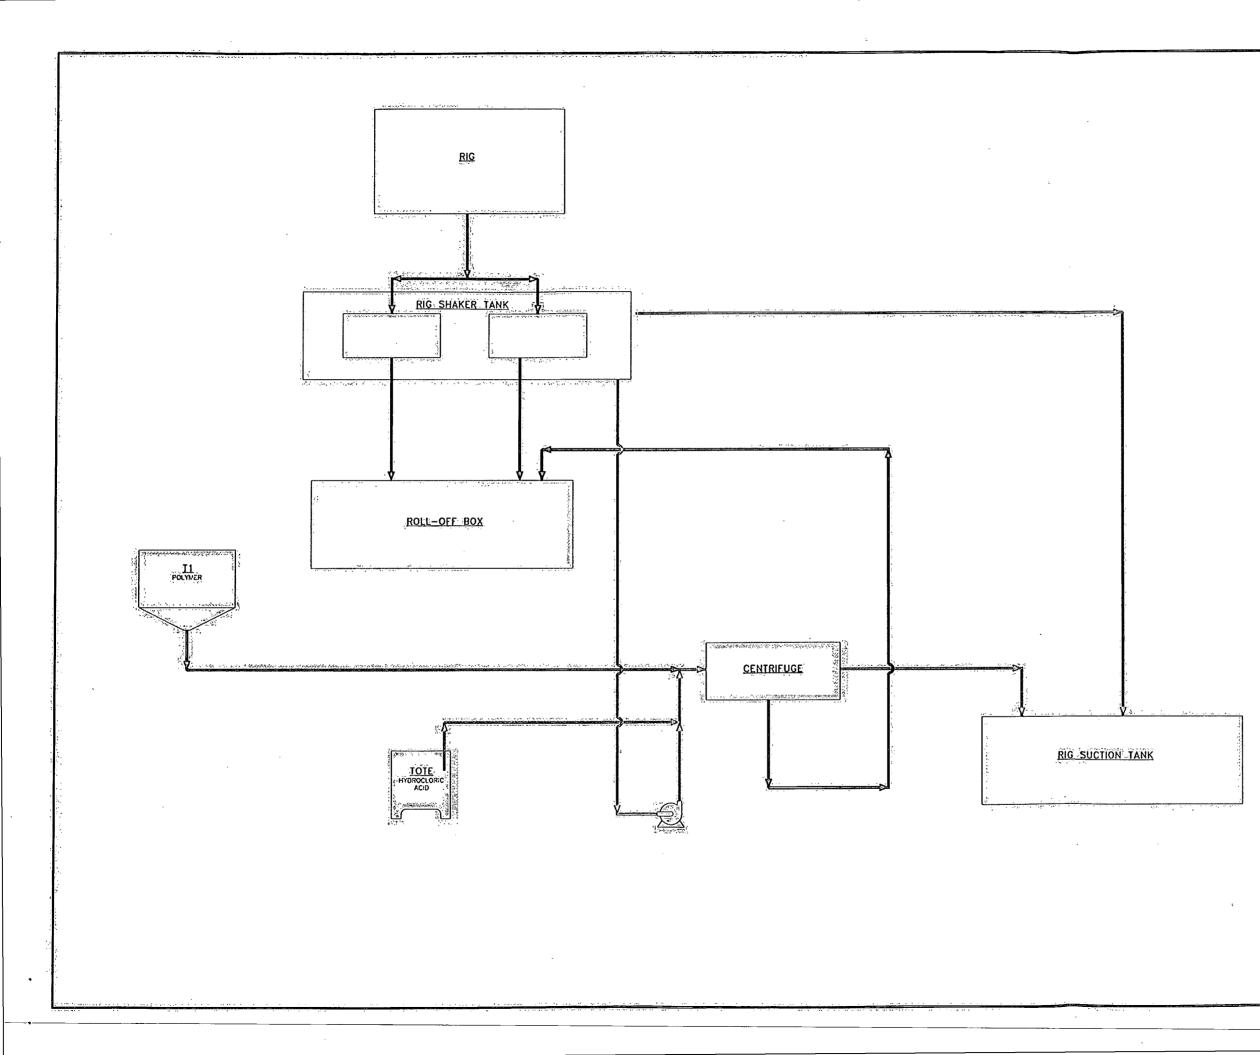

#### 6. Proposed Mud System:

| Depth (MD)     | Mud Type          | Weint (ppg) | Viscosity | Water Loss | рН | Chlorides (ppm) |
|----------------|-------------------|-------------|-----------|------------|----|-----------------|
| 0 - 400        | SPUD              | 8.4 - 9.4   | 32 - 34   | N/C        | 10 | 1 - 4K          |
| 400 - 2,525    | Brine             | 9.5 - 10.0  | 28        | N/C        | 10 | 186K            |
| 2,525 - 7,500  | Cut-Brine         | 9.0 - 9.5   | 28        | N/C        | 10 | 40 - 80K        |
| 7,500 - 8,200  | Cut-Brine/polymer | 9.0 - 9.5   | 32 - 34   | N/C        | 10 | 80 - 110K       |
| 8,200 - 12,906 | Cut-Brine/polymer | 9.0 - 9.5   | 33 - 34   | N/Ċ        | 10 | 90 - 170K       |

Sufficient mud materials will be kept at the well site at all times to maintain mud properties, lost circulation if present, and mud weight increase requirements.

Visual or electronic mud monitoring equipment shall be in place to detect losses or gains in drilling fluid volumes.