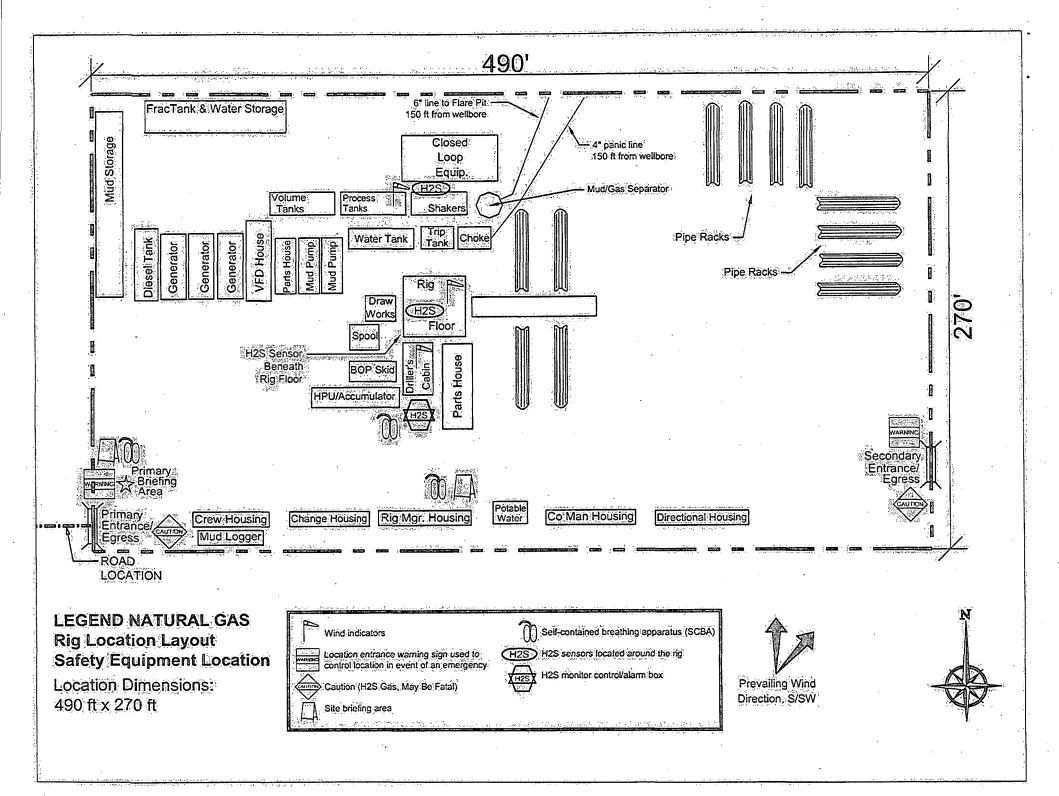

c. Hydrogen Sulfide ( $H_2S$ ) detection equipment will be in operation and breathing equipment on standby upon drilling out the 11-3/4" Surface casing shoe and until the 5-1/2" casing string is cemented in place.

#### 10. Abnormal Conditions, Pressures, Temperatures, and Potential Hazards:

No abnormal pressures and temperatures are anticipated. We have determined from wells nearby in the area that any hazardous volumes of  $H_2S$  are not anticipated on being encountered. If a large volume of  $H_2S$  is encountered, the operator will comply with the provisions of Onshore Oil & Gas Order No. 6. All personnel will be familiar with all aspects of safe operation of equipment being used to drill the well.