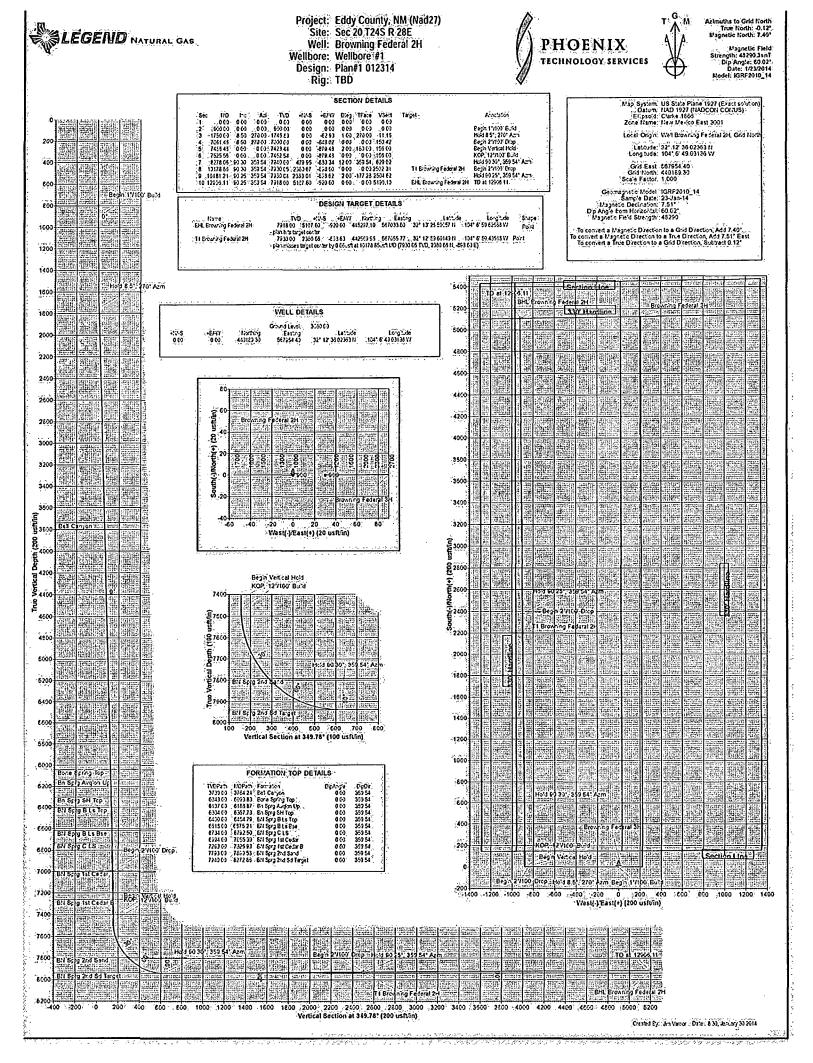

# Legend Natural Gas iV, LP

Eddy County, NM (Nad27) Sec 20 T24S R 28E Browning Federal 2H

Wellbore #1

Plan: Plan#1 012314