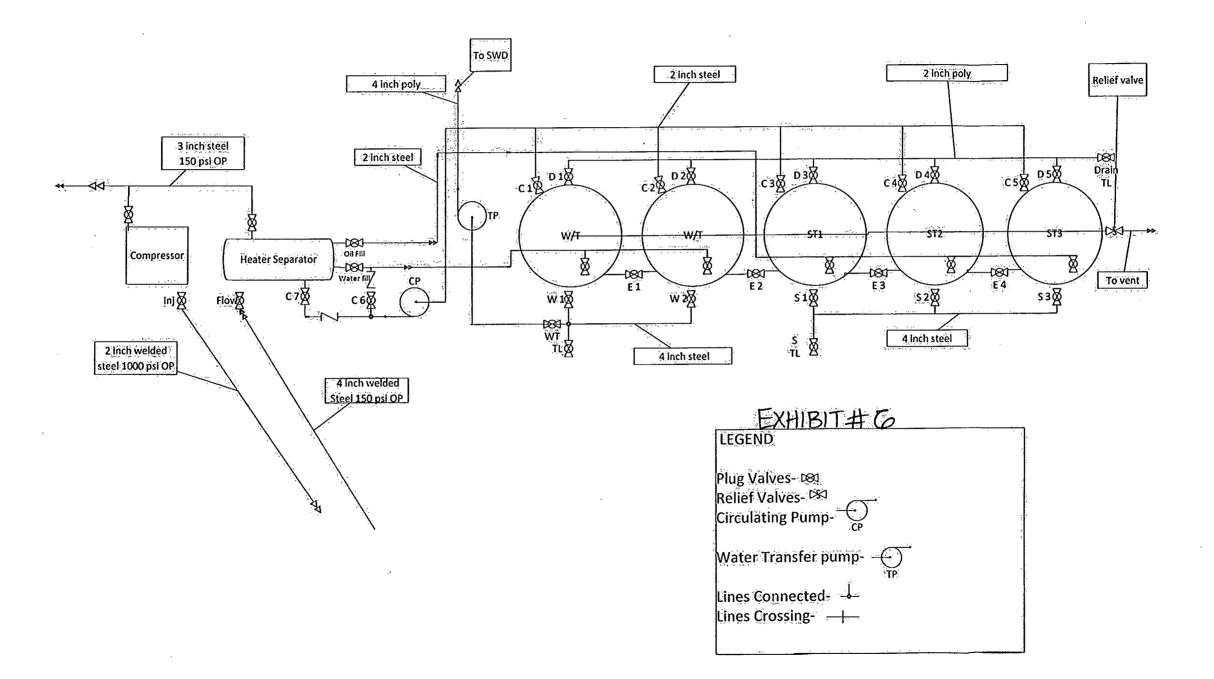

#### 5. Well Control Equipment:

The blowout preventer (BOP) equipment will consist of a double ram-type preventer and annular preventer as provided for in Onshore Order #2. The BOP will be hydraulically operated and the ram type preventers will be equipped with blind rams on top and 5" drill pipe rams on bottom. A 13-5/8" BOP will be used during the drilling of the well. A 13-5/8" permanent multi-bowl (A & B sections) casing head will be installed on the 11-3/4" Surface casing. The BOP and Multi-bowl casing head will be tested to a minimum of 5,000 psi by a third party testing service and used continuously until total depth has been reached. The 8-5/8" casing string will be run using a casing hanger landing system which is run through the 13-5/8" BOPs and landed out in the casing hanger landing profile in the Multi-bowl casing head system. The 8-5/8" pack-off will then be installed once the casing hanger has been landed out and pressure tested to 5,000 psi. Doing this allows us to not have to Nipple down the 13-5/8" BOP stack and allows us to maintain well control integrity throughout the duration. Pipe rams will be operationally checked each 24-hour period. Blind rams will be operationally checked on each trip out of the hole. These checks will be noted on the daily drilling reports. Other accessories to the BOP equipment will include the IBOP (Kelly Cock), floor safety valve, choke & kill lines, and a choke manifold rated to 5,000 psi all of which will be tested to working pressure by an independent third party tester. Anytime a component of the BOP stack or choke manifold is changed/replaced or installed the BOP equipment will be re-tested as required.

#### 6. Proposed Mud System:

| Depth (MD)     | Mud Type          | Weint (ppg) | Viscosity | Water Loss | рН | Chlorides (ppm) |
|----------------|-------------------|-------------|-----------|------------|----|-----------------|
| 0 - 400        | SPUD              | 8.4 - 9.4   | 32 - 34   | N/C        | 10 | 1 - 4K          |
| 400 - 2,525    | Brine             | 9.5 - 10.0  | 28        | N/C        | 10 | 186K            |
| 2,525 - 7,500  | Cut-Brine         | 9.0 - 9.5   | 28        | N/C        | 10 | 40 - 80K        |
| 7,500 - 8,200  | Cut-Brine/polymer | 9.0 - 9.5   | 32 - 34   | N/C        | 10 | 80 - 110K       |
| 8,200 - 12,906 | Cut-Brine/polymer | 9.0 - 9.5   | 33 - 34   | N/Ċ        | 10 | 90 - 170K       |