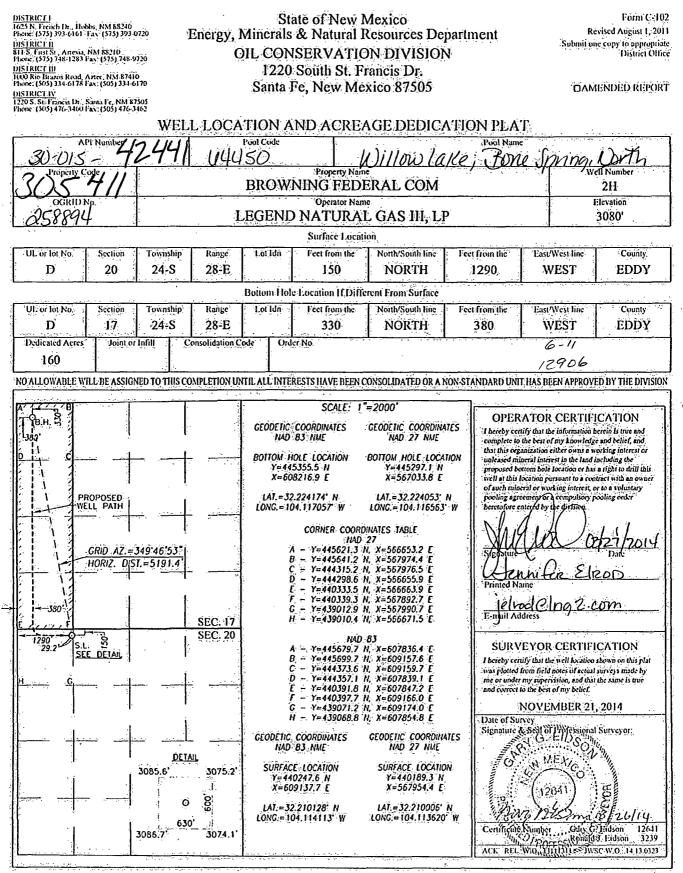

| <u> </u>                                 | R            | 7F                          |                                  |        |              | <u>.</u>      | R                | 28E     | · · · · · · · · · · · · · · · · · · · |                        |        | <u> </u>      |
|------------------------------------------|--------------|-----------------------------|----------------------------------|--------|--------------|---------------|------------------|---------|---------------------------------------|------------------------|--------|---------------|
| 19 20                                    | 121          | 22                          | -93                              | 24     | 19           | LOVING        |                  | 22      |                                       | 24                     | 19     |               |
| 30 29                                    | 28           | 27                          | 28                               | 25     | 30           | 29            | 28               |         | 26                                    | 25                     | 3      |               |
| 31 32 32                                 | 33           | 34                          |                                  | 38     | 31           | 32            | )<br>J           | 13      | 35                                    |                        |        |               |
| 6 5                                      |              | 3                           | 2                                | K      | 6/           | (); N.1.)<br> |                  |         | BENNELL                               | Line 10                |        | ·             |
| 7 8                                      | BL<br>CR     | <u>CK RNER MI</u><br>720 10 | چ<br>/=/                         | DRIVII | VG ROU       | E             |                  | A STATE | C6 044                                | DUARTE                 |        | 1991 - 1900 - |
| 18 000                                   | 16<br>T2     | 15<br>4S                    | 194<br>:                         | 13     |              |               | 16<br>T2         | 45      | Heldge                                | CR 720                 | 18     |               |
| 00 10 10 10 10 10 10 10 10 10 10 10 10 1 | 21 <i>BI</i> | 7E<br>Rownin(               | G FEDER                          | AL CON | V<br>[_#2H]∕ | 20            |                  | 8E-12   |                                       | POLLEY                 | 19     |               |
| 30 29                                    | 2β           | 27                          | 26                               | 25     | 30           | 29            | 28               | A PAR   | <b>56</b>                             | - <del>1</del><br>}*⊺- | 30     |               |
| 31                                       | 33           | 34<br>7                     | 35                               | 56     | 31           | 32            | 33 J             | 34      | 35                                    | 36                     | 31<br> |               |
| 6 5                                      |              | 3                           | 2                                |        | 6 :          | 5             | 4<br>4<br>4<br>4 | s l     | ÷ 2 .                                 |                        | e jin  |               |
| 7 8                                      | 9            | energe and the              | 14<br>14<br>14<br>14<br>14<br>14 | 12/    | 7            | 8             | 9                | IC      | 4 107 1<br>1<br>1<br>1<br>1<br>1      | 12                     | 5      |               |
| 18 17                                    |              | 15<br>5S                    |                                  | 13     | 18           | 17            | 16<br>T2         |         |                                       | 13                     | 18     |               |
| 19 20                                    | R<br>N<br>N  | 7E<br>22                    | 23                               | 24     | 9            | 20            | R.               | 28E     |                                       | 224                    | 19     |               |

÷.

SCALE: 1" = 2 MILES DRIVING ROUTE: SEE LOCATION VERIFICATION MAP

|           |               |           | 28-E             |
|-----------|---------------|-----------|------------------|
| SURVEY_   |               | N.M.P.M.  |                  |
| COUNTY_   | EDDY          |           | EW MEXICO        |
| DESCRIPTI | ON <u>150</u> | ' FNL &   | <u>1290' FWL</u> |
| ELEVATION | ļ             | 3080'     |                  |
| OPERATOR  | LEGEND        | NATURAL   | GAS III, LP      |
| LEASE     | BROWNI        | NG FEDERA | L COM            |

# LOCATION VERIFICATION MAP

SEC. 20 TWP. 24-S. RGE. 28-E SURVEY N.M.P.M. COUNTY EDDY STATE NEW MEXICO DESCRIPTION 150' FNL & 1290' EWL ELEVATION 3080' OPERATOR LEGEND NATURAL GAS III, LP LEASE BROWNING FEDERAL COM U.S.G.S. TOPOGRAPHIC MAP MALAGA, N.M.

FROM THE INTERSECTION OF US. HIGHWAY 285 & CO. RD. 720 (BLACK RIVER RD.) GO WEST ON BLACK RIVER RD. APPROX. 2.7. MILES TO CO. RD. 774 (ROAD RUNNER RD.); TURN LEFT AND CO SOUTH ON EXISTING LEASE RD. APPROX: 0.65 MILES. VEER LEFT AND CO SOUTHEAST APPROX: 0.2 MILES; VEER RIGHT AND CO SOUTH APPROX: 260 FEET; VEER LEFT AND GO SOUTHEAST APPROX: 0.1 MILE; VEER RIGHT AND GO SOUTH APPROX. 0.1 MILE; THIS LOCATION IS EAST APPROX: 450 FEET.