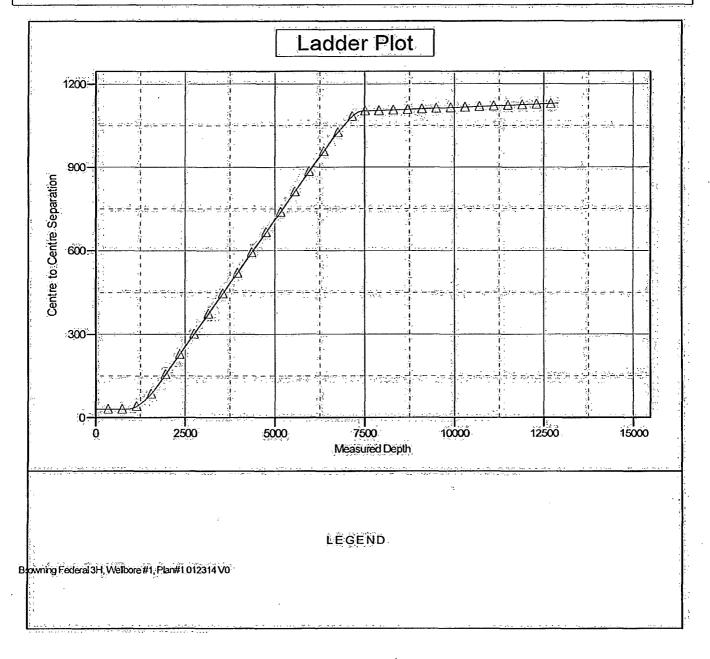

| Compass 5000 GCR DB                                      |
| Reference Design: Plan#1 012314                                                                                 | Offset TVD Reference:                                                                                          | Reference Datum                                          |
| and the second second state and the second secon | and and a second se | nariinaa maalaalaa ka k |

Reference Depths are relative to WELL @ 3105.00usft (TBD) Offset Depths are relative to Offset Datum Central Meridian is 104\* 19 60.00000 W Coordinates are relative to: Browning Federal 2H Coordinate System is US State Plane 1927 (Exact solution). New Mexico East 30 Grid Convergence al Surface is: 0,12\*



CC - Min centre to center distance or covergent point, SF - min separation factor, ES - min ellipse separation





CC Min centre to center distance or covergent point, SF - min separation factor, ES - min ellipse separation

÷

## **System Drawing**



13-5/8" 5M MBS System 11-3/4" x 8-5/8" x 5-1/2" CAMERON

· · ·

13-5/8" 5M BOPE & Closed Loop Equipment Schematic



ş

#### Notes Regarding Blowout Preventers

#### Legend Natural Gas, III LP Browning Federal Com 2H

- 1. The drilling nipple will be constructed so it can be removed mechanically without the aid of a welder. The minimum internal diameter will equal BOP bore.
- 2. Wear ring will be properly installed in head.
- 3. Blowout preventer and all associated fittings will be in operable condition to withstand 5,000 psi working pres