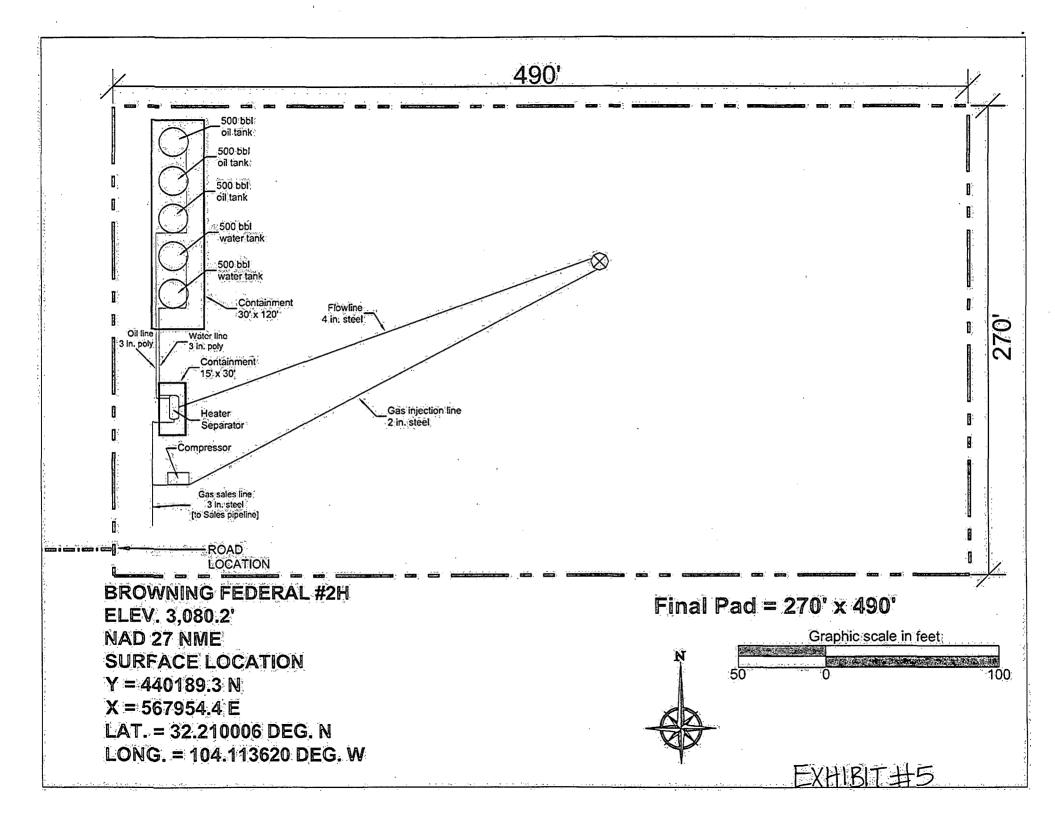

#### Legend Natural Gas, III L.P. <u>DRILLING AND OPERATIONS PROGRAM</u> Browning Federal Com 2H SHL: 150 FNL & 1290 FEL BHL: 330 FNL & 380 FEL SHL: Section 20, T-24S, R-28E BHL: Section 17, T-24S, R-28E Eddy County, New Mexico

# Legend Natural Gas iV, LP

Eddy County, NM (Nad27) Sec 20 T24S R 28E Browning Federal 2H

Wellbore #1

Plan: Plan#1 012314