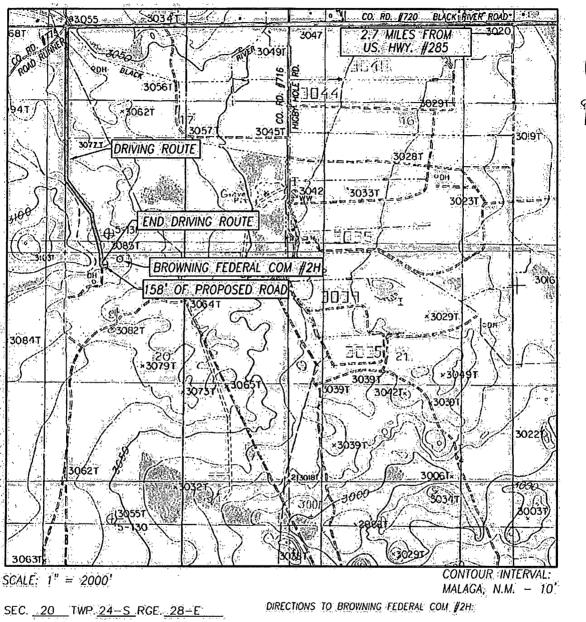

| <u> </u>                                 | R            | 7F                          |                                  |        |              | <u>.</u>      | R                | 28E     | · · · · · · · · · · · · · · · · · · · |                        |        | <u> </u>      |
|------------------------------------------|--------------|-----------------------------|----------------------------------|--------|--------------|---------------|------------------|---------|---------------------------------------|------------------------|--------|---------------|
| 19 20                                    | 121          | 22                          | -93                              | 24     | 19           | LOVING        |                  | 22      |                                       | 24                     | 19     |               |
| 30 29                                    | 28           | 27                          | 28                               | 25     | 30           | 29            | 28               |         | 26                                    | 25                     | 3      |               |
| 31 32 32                                 | 33           | 34                          |                                  | 38     | 31           | 32            | )<br>J           | 13      | 35                                    |                        |        |               |
| 6 5                                      |              | 3                           | 2                                | K      | 6/           | (); N.1.)<br> |                  |         | BENNELL                               | Line 10                |        | ·             |
| 7 8                                      | BL<br>CR     | <u>CK RNER MI</u><br>720 10 | چ<br>/=/                         | DRIVII | VG ROU       | E             |                  | A STATE | C6 044                                | DUARTE                 |        | 1991 - 1900 - |
| 18 000                                   | 16<br>T2     | 15<br>4S                    | 194<br>:                         | 13     |              |               | 16<br>T2         | 45      | Heldge                                | CR 720                 | 18     |               |
| 00 10 10 10 10 10 10 10 10 10 10 10 10 1 | 21 <i>BI</i> | 7E<br>Rownin(               | G FEDER                          | AL CON | V<br>[_#2H]∕ | 20            |                  | 8E-12   |                                       | POLLEY                 | 19     |               |
| 30 29                                    | 2β           | 27                          | 26                               | 25     | 30           | 29            | 28               | A PAR   | <b>56</b>                             | - <del>1</del><br>}*⊺- | 30     |               |
| 31                                       | 33           | 34<br>7                     | 35                               | 56     | 31           | 32            | 33 J             | 34      | 35                                    | 36                     | 31<br> |               |
| 6 5                                      |              | 3                           | 2                                |        | 6 :          | 5             | 4<br>4<br>4<br>4 | s l     | ÷ 2 .                                 |                        | e jin  |               |
| 7 8                                      | 9            | energe and the              | 14<br>14<br>14<br>14<br>14<br>14 | 12/    | 7            | 8             | 9                | IC      | 4 107 1<br>1<br>1<br>1<br>1<br>1      | 12                     | 5      |               |
| 18 17                                    |              | 15<br>5S                    |                                  | 13     | 18           | 17            | 16<br>T2         |         |                                       | 13                     | 18     |               |
| 19 20                                    | R<br>N<br>N  | 7E<br>22                    | 23                               | 24     | 9            | 20            | R.               | 28E     |                                       | 224                    | 19     |               |

# LOCATION VERIFICATION MAP

SEC. 20 TWP. 24-S. RGE. 28-E SURVEY N.M.P.M. COUNTY EDDY STATE NEW MEXICO DESCRIPTION 150' FNL & 1290' EWL ELEVATION 3080' OPERATOR LEGEND NATURAL GAS III, LP LEASE BROWNING FEDERAL COM U.S.G.S. TOPOGRAPHIC MAP MALAGA, N.M.

FROM THE INTERSECTION OF US. HIGHWAY 285 & CO. RD. 720 (BLACK RIVER RD.) GO WEST ON BLACK RIVER RD. APPROX. 2.7. MILES TO CO. RD. 774 (ROAD RUNNER RD.); TURN LEFT AND CO SOUTH ON EXISTING LEASE RD. APPROX: 0.65 MILES. VEER LEFT AND CO SOUTHEAST APPROX: 0.2 MILES; VEER RIGHT AND CO SOUTH APPROX: 260 FEET; VEER LEFT AND GO SOUTHEAST APPROX: 0.1 MILE; VEER RIGHT AND GO SOUTH APPROX. 0.1 MILE; THIS LOCATION IS EAST APPROX: 450 FEET.