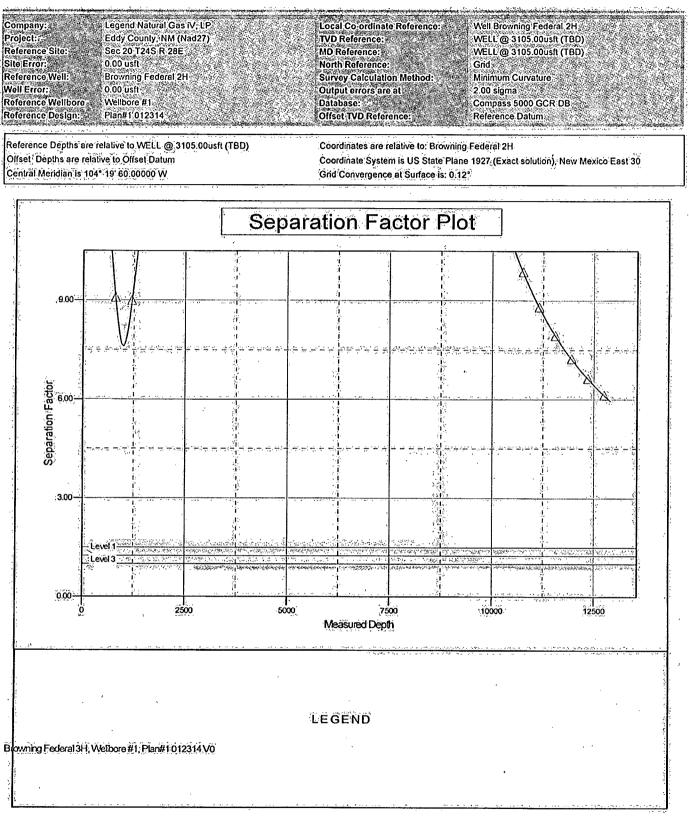

sign: Plan#1 012314                                                                                 | Offset TVD Reference:                                                                                          | Reference Datum                                          |
| and the second second state and the second secon | and and a second se | nariinaa maalaalaa ka k |

Reference Depths are relative to WELL @ 3105.00usft (TBD) Offset Depths are relative to Offset Datum Central Meridian is 104\* 19 60.00000 W Coordinates are relative to: Browning Federal 2H Coordinate System is US State Plane 1927 (Exact solution). New Mexico East 30 Grid Convergence al Surface is: 0,12\*



CC - Min centre to center distance or covergent point, SF - min separation factor, ES - min ellipse separation





CC Min centre to center distance or covergent point, SF - min separation factor, ES - min ellipse separation

÷

## **System Drawing**



13-5/8" 5M MBS System 11-3/4" x 8-5/8" x 5-1/2" CAMERON

· · ·

13-5/8" 5M BOPE & Closed Loop Equipment Schematic



ş

#### Notes Regarding Blowout Preventers

#### Legend Natural Gas, III LP Browning Federal Com 2H

- 1. The drilling nipple will be constructed so it can be removed mechanically without the aid of a welder. The minimum internal diameter will equal BOP bore.
- 2. Wear ring will be properly installed in head.
- 3. Blowout preventer and all associated fittings will be in operable condition to withstand 5,000 psi working pressure.
- 4. A full bore safety valve tested to a minimum of 5,000 psi working pressure with proper thread connections