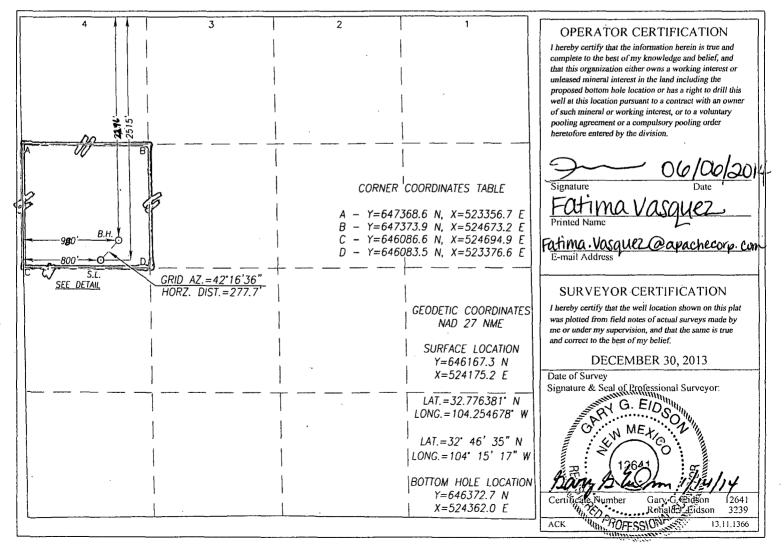

## WELL LOCATION AND ACREAGE DEDICATION PLAT

| 30-015-42003    | Pool Code<br>96836 |                    |  |  |  |
|-----------------|--------------------|--------------------|--|--|--|
| Property Code - | S                  | Well Number        |  |  |  |
| 0GRID No.       | APACHE             | Elevation<br>3551' |  |  |  |
|                 | S                  | urface Location    |  |  |  |

| UL or lot No. | Section | Township | Range | Lot Idn | Feet from the | North/South line | Feet from the | East/West line | County |
|---------------|---------|----------|-------|---------|---------------|------------------|---------------|----------------|--------|
| Е             | 2       | 18-S     | 27-E  | :       | 2515          | NORTH            | 800           | WEST           | EDDY   |

| Bottom Hole Location If Different From Surface |         |          |       |         |               |                  |               |                |        |
|------------------------------------------------|---------|----------|-------|---------|---------------|------------------|---------------|----------------|--------|
| UL or lot No.                                  | Section | Township | Range | Lot Idn | Feet from the | North/South line | Feet from the | East/West line | County |
| E                                              | 2 ·     | 18-S     | 27-Е  | ,       | 2 <b>296</b>  | NORTH            | 9 <b>8</b> 0  | WEST           | EDDY   |
| Dedicated Acres                                |         |          |       | ode Ord | er No.        | ·····            | <u> </u>      | ···            |        |
| 40                                             |         |          |       |         |               |                  |               |                |        |