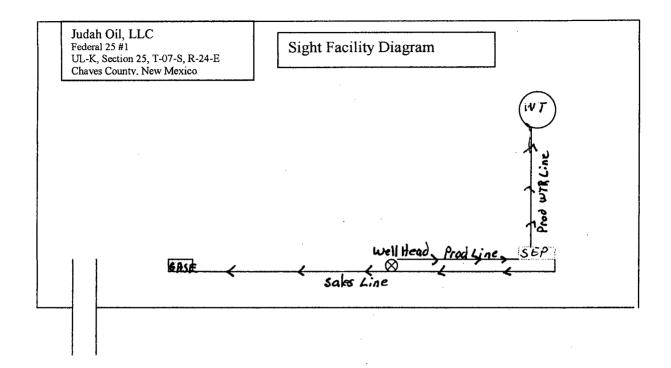

(Instructions on page 2)

SEE ATTACHED FOR **CONDITIONS OF APPROVAL** 

Site Security Plan is located at: 611 W Mahone Suite D, P.O.Box 568
Artesia, New Mexico 88211-0568