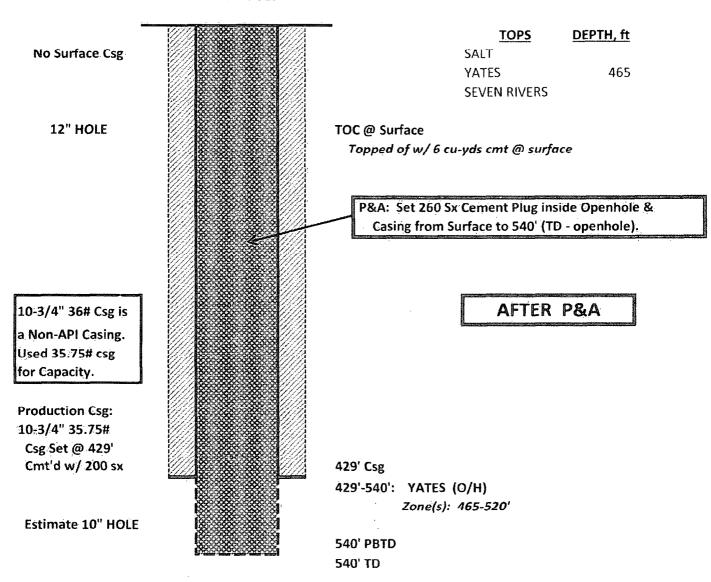

|                                                                                                                                                                                                                                                                                          | Office Submit I Copy To Appropriate District                                                                                                                                                                                                                                                                                             | State of New Mex                                                                           | ico                |                                             | Form C-103                                                                                                                                                                                                                                                                                                                                                                                                                                                                                                                                                                                                                                                                                                                                                                                                                                                                                                                                                                                                                                                                                                                                                                                                                                                                                                                                                                                                                                                                                                                                                                                                                                                                                                                                                                                                                                                                                                                                                                                                                                                                                                                     |  |  |
|------------------------------------------------------------------------------------------------------------------------------------------------------------------------------------------------------------------------------------------------------------------------------------------|------------------------------------------------------------------------------------------------------------------------------------------------------------------------------------------------------------------------------------------------------------------------------------------------------------------------------------------|--------------------------------------------------------------------------------------------|--------------------|---------------------------------------------|--------------------------------------------------------------------------------------------------------------------------------------------------------------------------------------------------------------------------------------------------------------------------------------------------------------------------------------------------------------------------------------------------------------------------------------------------------------------------------------------------------------------------------------------------------------------------------------------------------------------------------------------------------------------------------------------------------------------------------------------------------------------------------------------------------------------------------------------------------------------------------------------------------------------------------------------------------------------------------------------------------------------------------------------------------------------------------------------------------------------------------------------------------------------------------------------------------------------------------------------------------------------------------------------------------------------------------------------------------------------------------------------------------------------------------------------------------------------------------------------------------------------------------------------------------------------------------------------------------------------------------------------------------------------------------------------------------------------------------------------------------------------------------------------------------------------------------------------------------------------------------------------------------------------------------------------------------------------------------------------------------------------------------------------------------------------------------------------------------------------------------|--|--|
|                                                                                                                                                                                                                                                                                          | District I - (575) 393-6161                                                                                                                                                                                                                                                                                                              | Energy, Minerals and Natural Resources                                                     |                    |                                             | Revised August 1, 2011                                                                                                                                                                                                                                                                                                                                                                                                                                                                                                                                                                                                                                                                                                                                                                                                                                                                                                                                                                                                                                                                                                                                                                                                                                                                                                                                                                                                                                                                                                                                                                                                                                                                                                                                                                                                                                                                                                                                                                                                                                                                                                         |  |  |
|                                                                                                                                                                                                                                                                                          | 1625 N. French Dr., Hobbs, NM 88240                                                                                                                                                                                                                                                                                                      |                                                                                            |                    | WELL API NO                                 | ).                                                                                                                                                                                                                                                                                                                                                                                                                                                                                                                                                                                                                                                                                                                                                                                                                                                                                                                                                                                                                                                                                                                                                                                                                                                                                                                                                                                                                                                                                                                                                                                                                                                                                                                                                                                                                                                                                                                                                                                                                                                                                                                             |  |  |
|                                                                                                                                                                                                                                                                                          | District II - (575) 748-1283<br>811 S. First St., Artesia, NM 88210                                                                                                                                                                                                                                                                      | District II - (575) 748-1283<br>811 S. First St. Artesia NM 88210 OIL CONSERVATION DIVISIO |                    | 30-015-22904                                | a of I acco                                                                                                                                                                                                                                                                                                                                                                                                                                                                                                                                                                                                                                                                                                                                                                                                                                                                                                                                                                                                                                                                                                                                                                                                                                                                                                                                                                                                                                                                                                                                                                                                                                                                                                                                                                                                                                                                                                                                                                                                                                                                                                                    |  |  |
|                                                                                                                                                                                                                                                                                          | District III - (505) 334-6178                                                                                                                                                                                                                                                                                                            | 1220 South St. Franc                                                                       | is Dr.             | 5. Indicate Typ                             |                                                                                                                                                                                                                                                                                                                                                                                                                                                                                                                                                                                                                                                                                                                                                                                                                                                                                                                                                                                                                                                                                                                                                                                                                                                                                                                                                                                                                                                                                                                                                                                                                                                                                                                                                                                                                                                                                                                                                                                                                                                                                                                                |  |  |
|                                                                                                                                                                                                                                                                                          | 1000 Rio Brazos Rd., Aztec, NM 87410<br>District IV - (505) 476-3460                                                                                                                                                                                                                                                                     | Santa Fe, NM 875                                                                           | 05                 | 6. State Oil &                              |                                                                                                                                                                                                                                                                                                                                                                                                                                                                                                                                                                                                                                                                                                                                                                                                                                                                                                                                                                                                                                                                                                                                                                                                                                                                                                                                                                                                                                                                                                                                                                                                                                                                                                                                                                                                                                                                                                                                                                                                                                                                                                                                |  |  |
|                                                                                                                                                                                                                                                                                          | 1220 S. St. Francis Dr., Santa Fe, NM<br>87505                                                                                                                                                                                                                                                                                           | ·                                                                                          | •                  | B-8318                                      |                                                                                                                                                                                                                                                                                                                                                                                                                                                                                                                                                                                                                                                                                                                                                                                                                                                                                                                                                                                                                                                                                                                                                                                                                                                                                                                                                                                                                                                                                                                                                                                                                                                                                                                                                                                                                                                                                                                                                                                                                                                                                                                                |  |  |
|                                                                                                                                                                                                                                                                                          | SUNDRY NOTICES AND REPORTS ON WELLS  (DO NOT USE THIS FORM FOR PROPOSALS TO DRILL OR TO DEEPEN OR PLUG BACK TO A DIFFERENT RESERVOIR. USE "APPLICATION FOR PERMIT" (FORM C-101) FOR SUCH PROPOSALS.)  1. Type of Well: Oil Well Gas Well Other Injection Well  2. Name of Operator  Alamo Permian Resources. LLC  3. Address of Operator |                                                                                            |                    | 7. Lease Name or Unit Agreement Name SPURCK |                                                                                                                                                                                                                                                                                                                                                                                                                                                                                                                                                                                                                                                                                                                                                                                                                                                                                                                                                                                                                                                                                                                                                                                                                                                                                                                                                                                                                                                                                                                                                                                                                                                                                                                                                                                                                                                                                                                                                                                                                                                                                                                                |  |  |
|                                                                                                                                                                                                                                                                                          |                                                                                                                                                                                                                                                                                                                                          |                                                                                            |                    | 8. Well Number 004                          |                                                                                                                                                                                                                                                                                                                                                                                                                                                                                                                                                                                                                                                                                                                                                                                                                                                                                                                                                                                                                                                                                                                                                                                                                                                                                                                                                                                                                                                                                                                                                                                                                                                                                                                                                                                                                                                                                                                                                                                                                                                                                                                                |  |  |
|                                                                                                                                                                                                                                                                                          |                                                                                                                                                                                                                                                                                                                                          |                                                                                            |                    | 9. OGRID Number 274841                      |                                                                                                                                                                                                                                                                                                                                                                                                                                                                                                                                                                                                                                                                                                                                                                                                                                                                                                                                                                                                                                                                                                                                                                                                                                                                                                                                                                                                                                                                                                                                                                                                                                                                                                                                                                                                                                                                                                                                                                                                                                                                                                                                |  |  |
|                                                                                                                                                                                                                                                                                          |                                                                                                                                                                                                                                                                                                                                          |                                                                                            |                    | 10. Pool name or Wildcat                    |                                                                                                                                                                                                                                                                                                                                                                                                                                                                                                                                                                                                                                                                                                                                                                                                                                                                                                                                                                                                                                                                                                                                                                                                                                                                                                                                                                                                                                                                                                                                                                                                                                                                                                                                                                                                                                                                                                                                                                                                                                                                                                                                |  |  |
|                                                                                                                                                                                                                                                                                          | 415 W. Wall Street, Suite 500, Midland, TX 79701                                                                                                                                                                                                                                                                                         |                                                                                            |                    | EMPIRE; YATES-SR                            |                                                                                                                                                                                                                                                                                                                                                                                                                                                                                                                                                                                                                                                                                                                                                                                                                                                                                                                                                                                                                                                                                                                                                                                                                                                                                                                                                                                                                                                                                                                                                                                                                                                                                                                                                                                                                                                                                                                                                                                                                                                                                                                                |  |  |
|                                                                                                                                                                                                                                                                                          | 4. Well Location                                                                                                                                                                                                                                                                                                                         |                                                                                            |                    |                                             |                                                                                                                                                                                                                                                                                                                                                                                                                                                                                                                                                                                                                                                                                                                                                                                                                                                                                                                                                                                                                                                                                                                                                                                                                                                                                                                                                                                                                                                                                                                                                                                                                                                                                                                                                                                                                                                                                                                                                                                                                                                                                                                                |  |  |
|                                                                                                                                                                                                                                                                                          | Unit Letter I: 2310                                                                                                                                                                                                                                                                                                                      | feet from the S line and 330                                                               | feet from the      |                                             |                                                                                                                                                                                                                                                                                                                                                                                                                                                                                                                                                                                                                                                                                                                                                                                                                                                                                                                                                                                                                                                                                                                                                                                                                                                                                                                                                                                                                                                                                                                                                                                                                                                                                                                                                                                                                                                                                                                                                                                                                                                                                                                                |  |  |
|                                                                                                                                                                                                                                                                                          | Section 24                                                                                                                                                                                                                                                                                                                               | Township 17S Range                                                                         | 27E                | NMPM                                        | County EDDY                                                                                                                                                                                                                                                                                                                                                                                                                                                                                                                                                                                                                                                                                                                                                                                                                                                                                                                                                                                                                                                                                                                                                                                                                                                                                                                                                                                                                                                                                                                                                                                                                                                                                                                                                                                                                                                                                                                                                                                                                                                                                                                    |  |  |
|                                                                                                                                                                                                                                                                                          |                                                                                                                                                                                                                                                                                                                                          | 11. Elevation (Show whether DR, I                                                          | RKB, RT, GR, etc   | 2.)                                         | 4-1-1-1-1-1-1-1-1-1-1-1-1-1-1-1-1-1-1-1                                                                                                                                                                                                                                                                                                                                                                                                                                                                                                                                                                                                                                                                                                                                                                                                                                                                                                                                                                                                                                                                                                                                                                                                                                                                                                                                                                                                                                                                                                                                                                                                                                                                                                                                                                                                                                                                                                                                                                                                                                                                                        |  |  |
|                                                                                                                                                                                                                                                                                          |                                                                                                                                                                                                                                                                                                                                          |                                                                                            |                    |                                             | and the second of the second o |  |  |
|                                                                                                                                                                                                                                                                                          | 12. Check A                                                                                                                                                                                                                                                                                                                              | ppropriate Box to Indicate Natu                                                            | re of Notice,      | Report or Othe                              | r Data                                                                                                                                                                                                                                                                                                                                                                                                                                                                                                                                                                                                                                                                                                                                                                                                                                                                                                                                                                                                                                                                                                                                                                                                                                                                                                                                                                                                                                                                                                                                                                                                                                                                                                                                                                                                                                                                                                                                                                                                                                                                                                                         |  |  |
| ·                                                                                                                                                                                                                                                                                        | NOTICE OF IN PERFORM REMEDIAL WORK TEMPORARILY ABANDON PULL OR ALTER CASING DOWNHOLE COMMINGLE                                                                                                                                                                                                                                           | CHANGE PLANS                                                                               | REMEDIAL WO        | RILLING OPNS.                               | ALTERING CASING                                                                                                                                                                                                                                                                                                                                                                                                                                                                                                                                                                                                                                                                                                                                                                                                                                                                                                                                                                                                                                                                                                                                                                                                                                                                                                                                                                                                                                                                                                                                                                                                                                                                                                                                                                                                                                                                                                                                                                                                                                                                                                                |  |  |
|                                                                                                                                                                                                                                                                                          | OTHER:                                                                                                                                                                                                                                                                                                                                   |                                                                                            | OTHER:             |                                             | П                                                                                                                                                                                                                                                                                                                                                                                                                                                                                                                                                                                                                                                                                                                                                                                                                                                                                                                                                                                                                                                                                                                                                                                                                                                                                                                                                                                                                                                                                                                                                                                                                                                                                                                                                                                                                                                                                                                                                                                                                                                                                                                              |  |  |
|                                                                                                                                                                                                                                                                                          | 13. Describe proposed or comp                                                                                                                                                                                                                                                                                                            | leted operations. (Clearly state all perrk). SEE RULE 19.15.7.14 NMAC.                     | tinent details, an | d give pertinent da<br>mpletions: Attach    | ites, including estimated date wellbore diagram of                                                                                                                                                                                                                                                                                                                                                                                                                                                                                                                                                                                                                                                                                                                                                                                                                                                                                                                                                                                                                                                                                                                                                                                                                                                                                                                                                                                                                                                                                                                                                                                                                                                                                                                                                                                                                                                                                                                                                                                                                                                                             |  |  |
|                                                                                                                                                                                                                                                                                          | SEE ATTACHED                                                                                                                                                                                                                                                                                                                             |                                                                                            |                    | NM OIL CON<br>ARTESIA<br>AUG 2              | ISERVATION DISTRICT 5 2014                                                                                                                                                                                                                                                                                                                                                                                                                                                                                                                                                                                                                                                                                                                                                                                                                                                                                                                                                                                                                                                                                                                                                                                                                                                                                                                                                                                                                                                                                                                                                                                                                                                                                                                                                                                                                                                                                                                                                                                                                                                                                                     |  |  |
|                                                                                                                                                                                                                                                                                          |                                                                                                                                                                                                                                                                                                                                          | CONDITIONS OF APPROVAL A                                                                   | ATTACHED           |                                             |                                                                                                                                                                                                                                                                                                                                                                                                                                                                                                                                                                                                                                                                                                                                                                                                                                                                                                                                                                                                                                                                                                                                                                                                                                                                                                                                                                                                                                                                                                                                                                                                                                                                                                                                                                                                                                                                                                                                                                                                                                                                                                                                |  |  |
| Approved for plugging of well bore only.  Liability under bend is retained pending receipt of C-103 (Subsequent Report of Well Plugging) which may be found at OCD Web Page under Forms, www.cmnrd.state.nm.us/ocd.  RECEIVED  Approval Granted providing work is  Completed by 9-2-2015 |                                                                                                                                                                                                                                                                                                                                          |                                                                                            |                    |                                             |                                                                                                                                                                                                                                                                                                                                                                                                                                                                                                                                                                                                                                                                                                                                                                                                                                                                                                                                                                                                                                                                                                                                                                                                                                                                                                                                                                                                                                                                                                                                                                                                                                                                                                                                                                                                                                                                                                                                                                                                                                                                                                                                |  |  |
|                                                                                                                                                                                                                                                                                          | I hereby certify that the information                                                                                                                                                                                                                                                                                                    | above is true and complete to the best                                                     | of my knowled      | ge and belief.                              |                                                                                                                                                                                                                                                                                                                                                                                                                                                                                                                                                                                                                                                                                                                                                                                                                                                                                                                                                                                                                                                                                                                                                                                                                                                                                                                                                                                                                                                                                                                                                                                                                                                                                                                                                                                                                                                                                                                                                                                                                                                                                                                                |  |  |
|                                                                                                                                                                                                                                                                                          |                                                                                                                                                                                                                                                                                                                                          |                                                                                            |                    |                                             |                                                                                                                                                                                                                                                                                                                                                                                                                                                                                                                                                                                                                                                                                                                                                                                                                                                                                                                                                                                                                                                                                                                                                                                                                                                                                                                                                                                                                                                                                                                                                                                                                                                                                                                                                                                                                                                                                                                                                                                                                                                                                                                                |  |  |
| SIGNATURE TITLE Regulatory Affairs Coordinator DATE 08/21/2014                                                                                                                                                                                                                           |                                                                                                                                                                                                                                                                                                                                          |                                                                                            |                    |                                             |                                                                                                                                                                                                                                                                                                                                                                                                                                                                                                                                                                                                                                                                                                                                                                                                                                                                                                                                                                                                                                                                                                                                                                                                                                                                                                                                                                                                                                                                                                                                                                                                                                                                                                                                                                                                                                                                                                                                                                                                                                                                                                                                |  |  |
|                                                                                                                                                                                                                                                                                          | Type or print name CARIE STOKER E-mail address: carie@stokeroilfield.com PHONE: 432.664.7659                                                                                                                                                                                                                                             |                                                                                            |                    |                                             |                                                                                                                                                                                                                                                                                                                                                                                                                                                                                                                                                                                                                                                                                                                                                                                                                                                                                                                                                                                                                                                                                                                                                                                                                                                                                                                                                                                                                                                                                                                                                                                                                                                                                                                                                                                                                                                                                                                                                                                                                                                                                                                                |  |  |
|                                                                                                                                                                                                                                                                                          | APPROVED BY: Conditions of Approval (if any):                                                                                                                                                                                                                                                                                            | TITLE DAST                                                                                 | It Supe            | west 1                                      | DATE 9-2-14                                                                                                                                                                                                                                                                                                                                                                                                                                                                                                                                                                                                                                                                                                                                                                                                                                                                                                                                                                                                                                                                                                                                                                                                                                                                                                                                                                                                                                                                                                                                                                                                                                                                                                                                                                                                                                                                                                                                                                                                                                                                                                                    |  |  |
|                                                                                                                                                                                                                                                                                          |                                                                                                                                                                                                                                                                                                                                          | •                                                                                          |                    |                                             |                                                                                                                                                                                                                                                                                                                                                                                                                                                                                                                                                                                                                                                                                                                                                                                                                                                                                                                                                                                                                                                                                                                                                                                                                                                                                                                                                                                                                                                                                                                                                                                                                                                                                                                                                                                                                                                                                                                                                                                                                                                                                                                                |  |  |