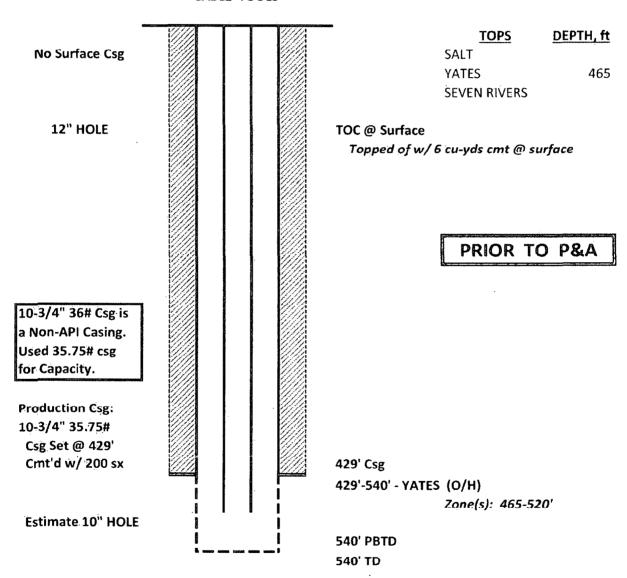

|                                                                                                                                                                                                                                                                                          | Office Submit I Copy To Appropriate District                                                                                                                                                                                                                                                                                             | State of New Mex                                                                           | ico                |                                             | Form C-103                                                                                                                                                                                                                                                                                                                                                                                                                                                                                                                                                                                                                                                                                                                                                                                                                                                                                                                                                                                                                                                                                                                                                                                                                                                                                                                                                                                                                                                                                                                                                                                                                                                                                                                                                                                                                                                                                                                                                                                                                                                                                                                     |  |  |
|------------------------------------------------------------------------------------------------------------------------------------------------------------------------------------------------------------------------------------------------------------------------------------------|------------------------------------------------------------------------------------------------------------------------------------------------------------------------------------------------------------------------------------------------------------------------------------------------------------------------------------------|--------------------------------------------------------------------------------------------|--------------------|---------------------------------------------|--------------------------------------------------------------------------------------------------------------------------------------------------------------------------------------------------------------------------------------------------------------------------------------------------------------------------------------------------------------------------------------------------------------------------------------------------------------------------------------------------------------------------------------------------------------------------------------------------------------------------------------------------------------------------------------------------------------------------------------------------------------------------------------------------------------------------------------------------------------------------------------------------------------------------------------------------------------------------------------------------------------------------------------------------------------------------------------------------------------------------------------------------------------------------------------------------------------------------------------------------------------------------------------------------------------------------------------------------------------------------------------------------------------------------------------------------------------------------------------------------------------------------------------------------------------------------------------------------------------------------------------------------------------------------------------------------------------------------------------------------------------------------------------------------------------------------------------------------------------------------------------------------------------------------------------------------------------------------------------------------------------------------------------------------------------------------------------------------------------------------------|--|--|
|                                                                                                                                                                                                                                                                                          | District I - (575) 393-6161                                                                                                                                                                                                                                                                                                              | Energy, Minerals and Natural Resources                                                     |                    |                                             | Revised August 1, 2011                                                                                                                                                                                                                                                                                                                                                                                                                                                                                                                                                                                                                                                                                                                                                                                                                                                                                                                                                                                                                                                                                                                                                                                                                                                                                                                                                                                                                                                                                                                                                                                                                                                                                                                                                                                                                                                                                                                                                                                                                                                                                                         |  |  |
|                                                                                                                                                                                                                                                                                          | 1625 N. French Dr., Hobbs, NM 88240                                                                                                                                                                                                                                                                                                      |                                                                                            |                    | WELL API NO                                 | ).                                                                                                                                                                                                                                                                                                                                                                                                                                                                                                                                                                                                                                                                                                                                                                                                                                                                                                                                                                                                                                                                                                                                                                                                                                                                                                                                                                                                                                                                                                                                                                                                                                                                                                                                                                                                                                                                                                                                                                                                                                                                                                                             |  |  |
|                                                                                                                                                                                                                                                                                          | District II - (575) 748-1283<br>811 S. First St., Artesia, NM 88210                                                                                                                                                                                                                                                                      | District II - (575) 748-1283<br>811 S. First St. Artesia NM 88210 OIL CONSERVATION DIVISIO |                    | 30-015-22904                                | a of I acco                                                                                                                                                                                                                                                                                                                                                                                                                                                                                                                                                                                                                                                                                                                                                                                                                                                                                                                                                                                                                                                                                                                                                                                                                                                                                                                                                                                                                                                                                                                                                                                                                                                                                                                                                                                                                                                                                                                                                                                                                                                                                                                    |  |  |
|                                                                                                                                                                                                                                                                                          | District III - (505) 334-6178                                                                                                                                                                                                                                                                                                            | 1220 South St. Franc                                                                       | is Dr.             | 5. Indicate Typ                             |                                                                                                                                                                                                                                                                                                                                                                                                                                                                                                                                                                                                                                                                                                                                                                                                                                                                                                                                                                                                                                                                                                                                                                                                                                                                                                                                                                                                                                                                                                                                                                                                                                                                                                                                                                                                                                                                                                                                                                                                                                                                                                                                |  |  |
|                                                                                                                                                                                                                                                                                          | 1000 Rio Brazos Rd., Aztec, NM 87410<br>District IV - (505) 476-3460                                                                                                                                                                                                                                                                     | Santa Fe, NM 875                                                                           | 05                 | 6. State Oil &                              |                                                                                                                                                                                                                                                                                                                                                                                                                                                                                                                                                                                                                                                                                                                                                                                                                                                                                                                                                                                                                                                                                                                                                                                                                                                                                                                                                                                                                                                                                                                                                                                                                                                                                                                                                                                                                                                                                                                                                                                                                                                                                                                                |  |  |
|                                                                                                                                                                                                                                                                                          | 1220 S. St. Francis Dr., Santa Fe, NM<br>87505                                                                                                                                                                                                                                                                                           | ·                                                                                          | •                  | B-8318                                      |                                                                                                                                                                                                                                                                                                                                                                                                                                                                                                                                                                                                                                                                                                                                                                                                                                                                                                                                                                                                                                                                                                                                                                                                                                                                                                                                                                                                                                                                                                                                                                                                                                                                                                                                                                                                                                                                                                                                                                                                                                                                                                                                |  |  |
|                                                                                                                                                                                                                                                                                          | SUNDRY NOTICES AND REPORTS ON WELLS  (DO NOT USE THIS FORM FOR PROPOSALS TO DRILL OR TO DEEPEN OR PLUG BACK TO A DIFFERENT RESERVOIR. USE "APPLICATION FOR PERMIT" (FORM C-101) FOR SUCH PROPOSALS.)  1. Type of Well: Oil Well Gas Well Other Injection Well  2. Name of Operator  Alamo Permian Resources. LLC  3. Address of Operator |                                                                                            |                    | 7. Lease Name or Unit Agreement Name SPURCK |                                                                                                                                                                                                                                                                                                                                                                                                                                                                                                                                                                                                                                                                                                                                                                                                                                                                                                                                                                                                                                                                                                                                                                                                                                                                                                                                                                                                                                                                                                                                                                                                                                                                                                                                                                                                                                                                                                                                                                                                                                                                                                                                |  |  |
|                                                                                                                                                                                                                                                                                          |                                                                                                                                                                                                                                                                                                                                          |                                                                                            |                    | 8. Well Number 004                          |                                                                                                                                                                                                                                                                                                                                                                                                                                                                                                                                                                                                                                                                                                                                                                                                                                                                                                                                                                                                                                                                                                                                                                                                                                                                                                                                                                                                                                                                                                                                                                                                                                                                                                                                                                                                                                                                                                                                                                                                                                                                                                                                |  |  |
|                                                                                                                                                                                                                                                                                          |                                                                                                                                                                                                                                                                                                                                          |                                                                                            |                    | 9. OGRID Number 274841                      |                                                                                                                                                                                                                                                                                                                                                                                                                                                                                                                                                                                                                                                                                                                                                                                                                                                                                                                                                                                                                                                                                                                                                                                                                                                                                                                                                                                                                                                                                                                                                                                                                                                                                                                                                                                                                                                                                                                                                                                                                                                                                                                                |  |  |
|                                                                                                                                                                                                                                                                                          |                                                                                                                                                                                                                                                                                                                                          |                                                                                            |                    | 10. Pool name or Wildcat                    |                                                                                                                                                                                                                                                                                                                                                                                                                                                                                                                                                                                                                                                                                                                                                                                                                                                                                                                                                                                                                                                                                                                                                                                                                                                                                                                                                                                                                                                                                                                                                                                                                                                                                                                                                                                                                                                                                                                                                                                                                                                                                                                                |  |  |
|                                                                                                                                                                                                                                                                                          | 415 W. Wall Street, Suite 500, Midland, TX 79701                                                                                                                                                                                                                                                                                         |                                                                                            |                    | EMPIRE; YATES-SR                            |                                                                                                                                                                                                                                                                                                                                                                                                                                                                                                                                                                                                                                                                                                                                                                                                                                                                                                                                                                                                                                                                                                                                                                                                                                                                                                                                                                                                                                                                                                                                                                                                                                                                                                                                                                                                                                                                                                                                                                                                                                                                                                                                |  |  |
|                                                                                                                                                                                                                                                                                          | 4. Well Location                                                                                                                                                                                                                                                                                                                         |                                                                                            |                    |                                             |                                                                                                                                                                                                                                                                                                                                                                                                                                                                                                                                                                                                                                                                                                                                                                                                                                                                                                                                                                                                                                                                                                                                                                                                                                                                                                                                                                                                                                                                                                                                                                                                                                                                                                                                                                                                                                                                                                                                                                                                                                                                                                                                |  |  |
|                                                                                                                                                                                                                                                                                          | Unit Letter I: 2310                                                                                                                                                                                                                                                                                                                      | feet from the S line and 330                                                               | feet from the      |                                             |                                                                                                                                                                                                                                                                                                                                                                                                                                                                                                                                                                                                                                                                                                                                                                                                                                                                                                                                                                                                                                                                                                                                                                                                                                                                                                                                                                                                                                                                                                                                                                                                                                                                                                                                                                                                                                                                                                                                                                                                                                                                                                                                |  |  |
|                                                                                                                                                                                                                                                                                          | Section 24                                                                                                                                                                                                                                                                                                                               | Township 17S Range                                                                         | 27E                | NMPM                                        | County EDDY                                                                                                                                                                                                                                                                                                                                                                                                                                                                                                                                                                                                                                                                                                                                                                                                                                                                                                                                                                                                                                                                                                                                                                                                                                                                                                                                                                                                                                                                                                                                                                                                                                                                                                                                                                                                                                                                                                                                                                                                                                                                                                                    |  |  |
|                                                                                                                                                                                                                                                                                          |                                                                                                                                                                                                                                                                                                                                          | 11. Elevation (Show whether DR, I                                                          | RKB, RT, GR, etc   | 2.)                                         | 4-1-1-1-1-1-1-1-1-1-1-1-1-1-1-1-1-1-1-1                                                                                                                                                                                                                                                                                                                                                                                                                                                                                                                                                                                                                                                                                                                                                                                                                                                                                                                                                                                                                                                                                                                                                                                                                                                                                                                                                                                                                                                                                                                                                                                                                                                                                                                                                                                                                                                                                                                                                                                                                                                                                        |  |  |
|                                                                                                                                                                                                                                                                                          |                                                                                                                                                                                                                                                                                                                                          |                                                                                            |                    |                                             | and the second of the second o |  |  |
|                                                                                                                                                                                                                                                                                          | 12. Check A                                                                                                                                                                                                                                                                                                                              | ppropriate Box to Indicate Natu                                                            | re of Notice,      | Report or Othe                              | r Data                                                                                                                                                                                                                                                                                                                                                                                                                                                                                                                                                                                                                                                                                                                                                                                                                                                                                                                                                                                                                                                                                                                                                                                                                                                                                                                                                                                                                                                                                                                                                                                                                                                                                                                                                                                                                                                                                                                                                                                                                                                                                                                         |  |  |
| ·                                                                                                                                                                                                                                                                                        | NOTICE OF IN PERFORM REMEDIAL WORK TEMPORARILY ABANDON PULL OR ALTER CASING DOWNHOLE COMMINGLE                                                                                                                                                                                                                                           | CHANGE PLANS                                                                               | REMEDIAL WO        | RILLING OPNS.                               | ALTERING CASING                                                                                                                                                                                                                                                                                                                                                                                                                                                                                                                                                                                                                                                                                                                                                                                                                                                                                                                                                                                                                                                                                                                                                                                                                                                                                                                                                                                                                                                                                                                                                                                                                                                                                                                                                                                                                                                                                                                                                                                                                                                                                                                |  |  |
|                                                                                                                                                                                                                                                                                          | OTHER:                                                                                                                                                                                                                                                                                                                                   |                                                                                            | OTHER:             |                                             | П                                                                                                                                                                                                                                                                                                                                                                                                                                                                                                                                                                                                                                                                                                                                                                                                                                                                                                                                                                                                                                                                                                                                                                                                                                                                                                                                                                                                                                                                                                                                                                                                                                                                                                                                                                                                                                                                                                                                                                                                                                                                                                                              |  |  |
|                                                                                                                                                                                                                                                                                          | 13. Describe proposed or comp                                                                                                                                                                                                                                                                                                            | leted operations. (Clearly state all perrk). SEE RULE 19.15.7.14 NMAC.                     | tinent details, an | d give pertinent da<br>mpletions: Attach    | ites, including estimated date wellbore diagram of                                                                                                                                                                                                                                                                                                                                                                                                                                                                                                                                                                                                                                                                                                                                                                                                                                                                                                                                                                                                                                                                                                                                                                                                                                                                                                                                                                                                                                                                                                                                                                                                                                                                                                                                                                                                                                                                                                                                                                                                                                                                             |  |  |
|                                                                                                                                                                                                                                                                                          | SEE ATTACHED                                                                                                                                                                                                                                                                                                                             |                                                                                            |                    | NM OIL CON<br>ARTESIA<br>AUG 2              | ISERVATION DISTRICT 5 2014                                                                                                                                                                                                                                                                                                                                                                                                                                                                                                                                                                                                                                                                                                                                                                                                                                                                                                                                                                                                                                                                                                                                                                                                                                                                                                                                                                                                                                                                                                                                                                                                                                                                                                                                                                                                                                                                                                                                                                                                                                                                                                     |  |  |
|                                                                                                                                                                                                                                                                                          |                                                                                                                                                                                                                                                                                                                                          | CONDITIONS OF APPROVAL A                                                                   | ATTACHED           |                                             |                                                                                                                                                                                                                                                                                                                                                                                                                                                                                                                                                                                                                                                                                                                                                                                                                                                                                                                                                                                                                                                                                                                                                                                                                                                                                                                                                                                                                                                                                                                                                                                                                                                                                                                                                                                                                                                                                                                                                                                                                                                                                                                                |  |  |
| Approved for plugging of well bore only.  Liability under bend is retained pending receipt of C-103 (Subsequent Report of Well Plugging) which may be found at OCD Web Page under Forms, www.cmnrd.state.nm.us/ocd.  RECEIVED  Approval Granted providing work is  Completed by 9-2-2015 |                                                                                                                                                                                                                                                                                                                                          |                                                                                            |                    |                                             |                                                                                                                                                                                                                                                                                                                                                                                                                                                                                                                                                                                                                                                                                                                                                                                                                                                                                                                                                                                                                                                                                                                                                                                                                                                                                                                                                                                                                                                                                                                                                                                                                                                                                                                                                                                                                                                                                                                                                                                                                                                                                                                                |  |  |
|                                                                                                                                                                                                                                                                                          | I hereby certify that the information                                                                                                                                                                                                                                                                                                    | above is true and complete to the best                                                     | of my knowled      | ge and belief.                              |                                                                                                                                                                                                                                                                                                                                                                                                                                                                                                                                                                                                                                                                                                                                                                                                                                                                                                                                                                                                                                                                                                                                                                                                                                                                                                                                                                                                                                                                                                                                                                                                                                                                                                                                                                                                                                                                                                                                                                                                                                                                                                                                |  |  |
|                                                                                                                                                                                                                                                                                          |                                                                                                                                                                                                                                                                                                                                          |                                                                                            |                    |                                             |                                                                                                                                                                                                                                                                                                                                                                                                                                                                                                                                                                                                                                                                                                                                                                                                                                                                                                                                                                                                                                                                                                                                                                                                                                                                                                                                                                                                                                                                                                                                                                                                                                                                                                                                                                                                                                                                                                                                                                                                                                                                                                                                |  |  |
| SIGNATURE TITLE Regulatory Affairs Coordinator DATE 08/21/2014                                                                                                                                                                                                                           |                                                                                                                                                                                                                                                                                                                                          |                                                                                            |                    |                                             |                                                                                                                                                                                                                                                                                                                                                                                                                                                                                                                                                                                                                                                                                                                                                                                                                                                                                                                                                                                                                                                                                                                                                                                                                                                                                                                                                                                                                                                                                                                                                                                                                                                                                                                                                                                                                                                                                                                                                                                                                                                                                                                                |  |  |
|                                                                                                                                                                                                                                                                                          | Type or print name CARIE STOKER E-mail address: carie@stokeroilfield.com PHONE: 432.664.7659                                                                                                                                                                                                                                             |                                                                                            |                    |                                             |                                                                                                                                                                                                                                                                                                                                                                                                                                                                                                                                                                                                                                                                                                                                                                                                                                                                                                                                                                                                                                                                                                                                                                                                                                                                                                                                                                                                                                                                                                                                                                                                                                                                                                                                                                                                                                                                                                                                                                                                                                                                                                                                |  |  |
|                                                                                                                                                                                                                                                                                          | APPROVED BY: Conditions of Approval (if any):                                                                                                                                                                                                                                                                                            | TITLE DAST                                                                                 | It Supe            | west 1                                      | DATE 9-2-14                                                                                                                                                                                                                                                                                                                                                                                                                                                                                                                                                                                                                                                                                                                                                                                                                                                                                                                                                                                                                                                                                                                                                                                                                                                                                                                                                                                                                                                                                                                                                                                                                                                                                                                                                                                                                                                                                                                                                                                                                                                                                                                    |  |  |
|                                                                                                                                                                                                                                                                                          |                                                                                                                                                                                                                                                                                                                                          | •                                                                                          |                    |                                             |                                                                                                                                                                                                                                                                                                                                                                                                                                                                                                                                                                                                                                                                                                                                                                                                                                                                                                                                                                                                                                                                                                                                                                                                                                                                                                                                                                                                                                                                                                                                                                                                                                                                                                                                                                                                                                                                                                                                                                                                                                                                                                                                |  |  |