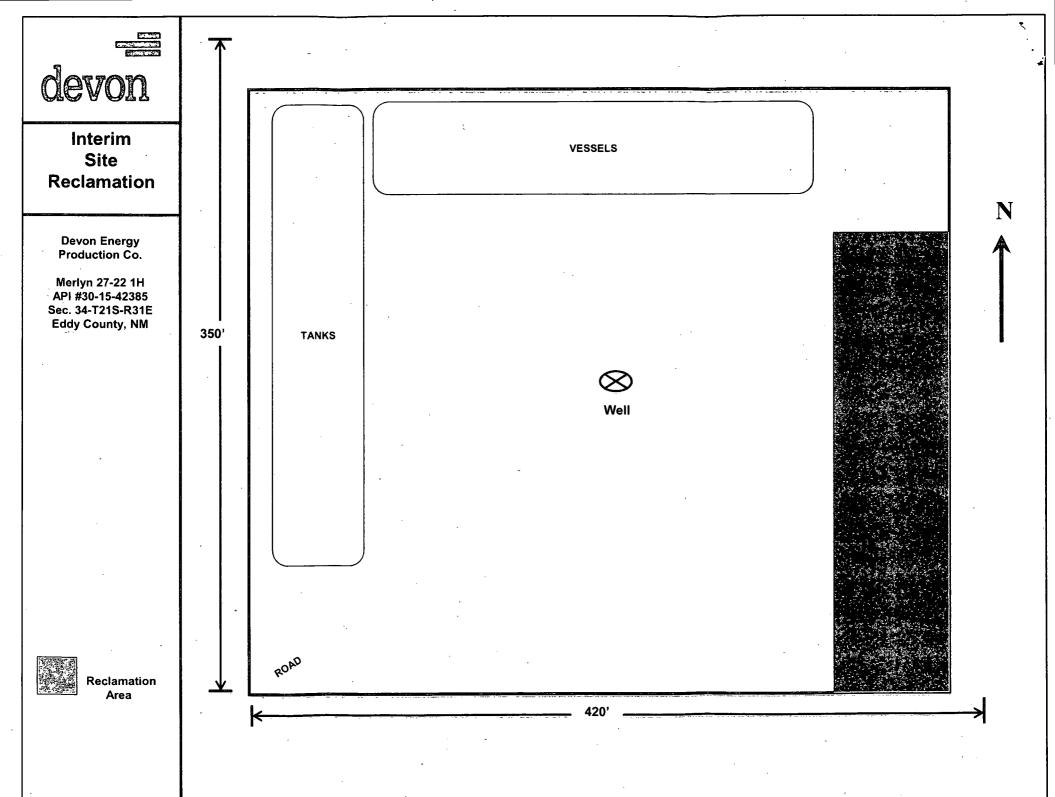

## **UNITED STATES** DEPARTMENT OF THE INTERIOR **BUREAU OF LAND MANAGEMENT**

OCD Artesia

FORM APPROVED OMB No. 1004-0137

Expires: October 31, 2014 5. Lease Serial No. BH: NM-201304-007

|                                                                                                                                                                                                                                                     |                             |                      |                     | 1                | Dil. 14141-201504-                                  | ·001                                         |  |
|-----------------------------------------------------------------------------------------------------------------------------------------------------------------------------------------------------------------------------------------------------|-----------------------------|----------------------|---------------------|------------------|-----------------------------------------------------|----------------------------------------------|--|
| SUNDRY NOTICES AND REPORTS ON WELLS  Do not use this form for proposals to drill or to re-enter an abandoned well. Use Form 3160-3 (APD) for such proposals.                                                                                        |                             |                      |                     |                  | 6. If Indian, Allottee or Tribe Name                |                                              |  |
| SUBMIT IN TRIPLICATE - Other instructions on page 2.                                                                                                                                                                                                |                             |                      |                     |                  | 7. If Unit of CA/Agreement, Name and/or No.         |                                              |  |
| 1. Type of Well  ✓ Oil Well  Gas Well  Other                                                                                                                                                                                                        |                             |                      |                     |                  | B. Well Name and No.                                | ED 411                                       |  |
| 2. Name of Operator                                                                                                                                                                                                                                 |                             |                      |                     |                  | MERLYN 27-22 FED 1H  9. API Well No.                |                                              |  |
| DEVON ENERGY PRODUCTION CO LP (6137)  3a. Address   3b. Phone No. (include area code)                                                                                                                                                               |                             |                      |                     |                  | 30-015-42385 10. Field and Pool or Exploratory Area |                                              |  |
| PO BOX 250, ARTESIA, NM 88211                                                                                                                                                                                                                       | 1                           |                      | LOST TANK; DELAWARE |                  |                                                     |                                              |  |
| 4. Location of Well (Footage, Sec., T.,R.,M., or Survey Description)                                                                                                                                                                                |                             |                      |                     |                  | 11. County or Parish, State                         |                                              |  |
| 1165' FNL & 2385' FWL, UNIT C, SEC 34, T21S, R31E                                                                                                                                                                                                   |                             |                      |                     |                  | EDDY COUNTY, NM                                     |                                              |  |
| 12. CHEC                                                                                                                                                                                                                                            | K THE APPROPRIATE B         | OX(ES) TO INDIC      | CATE NATURE         | E OF NOTICE      | E, REPORT OR OTH                                    | ER DATA                                      |  |
| TYPE OF SUBMISSION                                                                                                                                                                                                                                  |                             |                      | TY                  | PE OF ACTI       | ÓN                                                  |                                              |  |
| ✓ Notice of Intent                                                                                                                                                                                                                                  | Acidize Alter Casing        | Deeper Fractur       | e Treat             |                  | ction (Start/Resume)                                | Water Shut-Off Well Integrity                |  |
| Subsequent Report                                                                                                                                                                                                                                   | Casing Repair               | -                    | onstruction         | Recon            | •                                                   | Other CHANGE BATTERY                         |  |
| Final Abandonment Notice                                                                                                                                                                                                                            | Change Plans                | ☐ Plug ar            | nd Abandon          |                  | orarily Abandon. Disposal                           | LOCATION .                                   |  |
| ,                                                                                                                                                                                                                                                   | Convert to Injection        |                      | <del> </del>        |                  | · · · · · · · · · · · · · · · · · · ·               | k and approximate duration thereof. If       |  |
| Devon Energy respectfully requests and the seperators on the North sid                                                                                                                                                                              |                             | nally proposed to    | utilize the pro     | duction facil    | ities at the Big Aristo                             | otle 27 State 1H tank battery.               |  |
|                                                                                                                                                                                                                                                     |                             | Ac                   | cepted              | for rec          | ord NM OIL                                          | CONSERVATION TESIA DISTRICT                  |  |
|                                                                                                                                                                                                                                                     | ·<br>·                      |                      | MMC                 | CD (1            | <u> </u>                                            | UG <b>2</b> 8 2014                           |  |
| 14. I hereby certify that the foregoing is true and correct. Name (Printed/Typed)                                                                                                                                                                   |                             |                      |                     |                  |                                                     | RECEIVED                                     |  |
| DENISE MENOUD (575-746-5544)                                                                                                                                                                                                                        |                             |                      | Title ADMIN         | FIELD SUP        | PORT                                                |                                              |  |
| Signature                                                                                                                                                                                                                                           | quoud                       |                      | Date 7/9/201        | 4                |                                                     |                                              |  |
|                                                                                                                                                                                                                                                     | THIS SPACE                  | FOR FEDE             | RAL OR ST           | ATE OF           | FICE USE                                            | ,                                            |  |
| Approved by                                                                                                                                                                                                                                         | ephen J. Caffe              | Υ                    | Title               | FIELD            | MANAGER                                             | AUG 2 6 2014                                 |  |
| Conditions of approval, if any, are attached. Approval of this notice does not warrant or cet that the applicant holds legal or equitable title to those rights in the subject lease which wou entitle the applicant to conduct operations thereon. |                             |                      |                     | rtify T          |                                                     |                                              |  |
| Title 18 U.S.C. Section 1001 and Title 43                                                                                                                                                                                                           | U.S.C. Section 1212, make i | t a crime for any pe | rson knowingly a    | and willfully to | o make to any departme                              | nt or agency of the United States any false, |  |