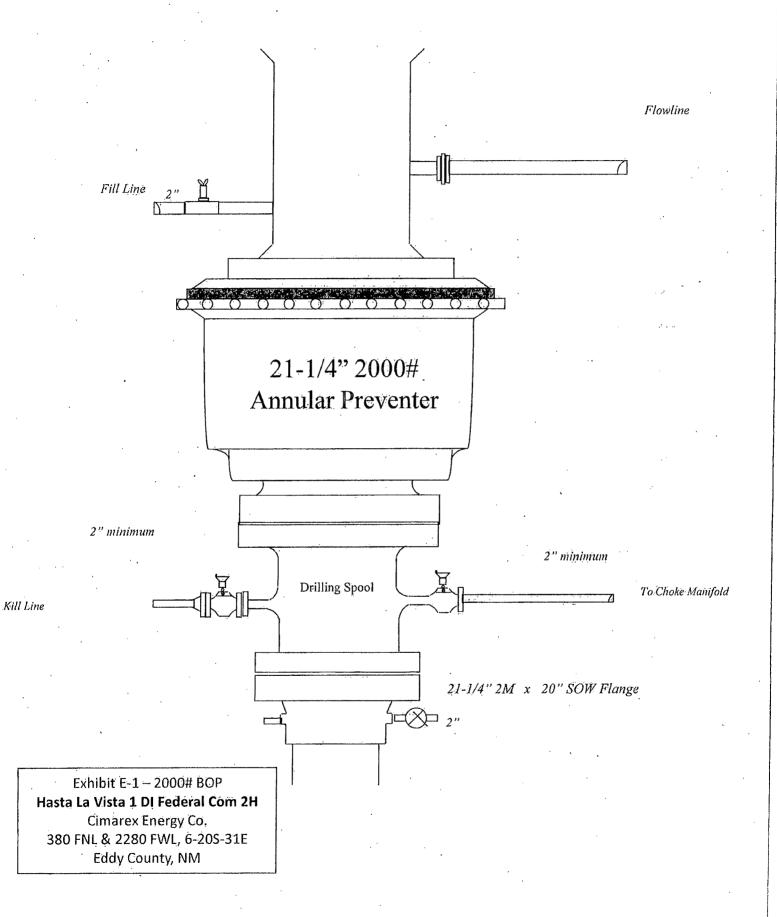

| SUNDRY                                                                                                                                                                                                                                                | Lease Serial No.     NMNM130862     If Indian, Allottee or Tribe Name                                                                                         |                                                                          |                                                                                                  |                                                              |                                                                                                                             |                                                                 |                       |  |
|-------------------------------------------------------------------------------------------------------------------------------------------------------------------------------------------------------------------------------------------------------|---------------------------------------------------------------------------------------------------------------------------------------------------------------|--------------------------------------------------------------------------|--------------------------------------------------------------------------------------------------|--------------------------------------------------------------|-----------------------------------------------------------------------------------------------------------------------------|-----------------------------------------------------------------|-----------------------|--|
| Do not use th<br>abandoned we                                                                                                                                                                                                                         |                                                                                                                                                               |                                                                          |                                                                                                  |                                                              |                                                                                                                             |                                                                 |                       |  |
| SUBMIT IN TR                                                                                                                                                                                                                                          | 7. If Unit or CA/Agreement, Name and/or No.                                                                                                                   |                                                                          |                                                                                                  |                                                              |                                                                                                                             |                                                                 |                       |  |
| Type of Well                                                                                                                                                                                                                                          |                                                                                                                                                               | 8. Well Name and No.<br>HASTA LA VISTA DI FED COM 1H                     |                                                                                                  |                                                              |                                                                                                                             |                                                                 |                       |  |
| Name of Operator     CIMAREX ENERGY COMPA                                                                                                                                                                                                             | 9. API Well No.<br>30-015-42533-                                                                                                                              | 9. API Well No.<br>30-015-42533-00-X1                                    |                                                                                                  |                                                              |                                                                                                                             |                                                                 |                       |  |
| 3a. Address<br>600 NORTH MARIENFELD S<br>MIDLAND, TX 79701                                                                                                                                                                                            | 3b. Phone No. (include area code)<br>Ph: 432-620-1936                                                                                                         |                                                                          |                                                                                                  | 10. Field and Pool, or Exploratory BONE SPRINGS              |                                                                                                                             |                                                                 |                       |  |
| 4. Location of Well (Footage, Sec., 7                                                                                                                                                                                                                 | R M., or Survey Description,                                                                                                                                  | )                                                                        |                                                                                                  |                                                              | 11. County or Parish,                                                                                                       | and State                                                       |                       |  |
| Sec 6 T20S R31E Lot 3 330F<br>32.363116 N Lat, 103.543449                                                                                                                                                                                             |                                                                                                                                                               |                                                                          |                                                                                                  | EDDY COUNTY, NM                                              |                                                                                                                             |                                                                 |                       |  |
| 12. CHECK APP                                                                                                                                                                                                                                         | ROPRIATE BOX(ES) TO                                                                                                                                           | INDICAT                                                                  | E NATURE OF                                                                                      | NOTICE,                                                      | REPORT, OR OTHE                                                                                                             | R DATA                                                          |                       |  |
| TYPE OF SUBMISSION                                                                                                                                                                                                                                    |                                                                                                                                                               |                                                                          | ТҮРЕ О                                                                                           | F ACTION                                                     |                                                                                                                             |                                                                 |                       |  |
| Notice of Intent     Subsequent Percent                                                                                                                                                                                                               | ☐ Acidize☐ Alter Casing                                                                                                                                       |                                                                          | acture Treat                                                                                     | □ Produ<br>□ Recla                                           | ction (Start/Resume)                                                                                                        | Water Sh ☐ Well Inte                                            |                       |  |
| ☐ Subsequent Report                                                                                                                                                                                                                                   | Casing Repair                                                                                                                                                 |                                                                          | ☐ New Construction                                                                               |                                                              | nplete                                                                                                                      | ☑ Other<br>Change to O                                          | Ariginal A            |  |
| ☐ Final Abandonment Notice                                                                                                                                                                                                                            | I. =                                                                                                                                                          |                                                                          | g and Abandon                                                                                    | -                                                            | ☐ Temporarily Abandon                                                                                                       |                                                                 | PD                    |  |
|                                                                                                                                                                                                                                                       | Convert to Injection                                                                                                                                          |                                                                          | ig Back                                                                                          |                                                              | Disposal                                                                                                                    |                                                                 |                       |  |
| 13. Describe Proposed or Completed Ope<br>If the proposal is to deepen directions<br>Attach the Bond under which the won<br>following completion of the involved<br>testing has been completed. Final Ab-<br>determined that the site is ready for fi | illy or recomplete horizontally,<br>k will be performed or provide<br>operations. If the operation res<br>andonment Notices shall be file<br>nal inspection.) | give subsurfac<br>the Bond No. (<br>ults in a multip<br>d only after al. | e locations and meast<br>on file with BLM/BIA<br>ole completion or reco<br>requirements, include | ared and true<br>A. Required sompletion in<br>ling reclamate | vertical depths of all perticular<br>subsequent reports shall be<br>a new interval, a Form 316<br>ion, have been completed, | nent markers and a<br>filed within 30 da<br>50-4 shall be filed | zones.<br>ays<br>once |  |
| Cimarex Energy respectfully re<br>drilling below 20" surface casi<br>#2 will both remain 3M system                                                                                                                                                    | ng. Drilling below 13-3/8"                                                                                                                                    | of 2M BOP a<br>Intermediate                                              | as shown on attac<br>e #1 and 9-5/8" Ir                                                          | ched diagra<br>itermediate                                   |                                                                                                                             |                                                                 |                       |  |
|                                                                                                                                                                                                                                                       |                                                                                                                                                               |                                                                          | Accepted                                                                                         | for rec                                                      | Ord NM OIL C                                                                                                                | ONSERVAT                                                        | rion                  |  |
|                                                                                                                                                                                                                                                       |                                                                                                                                                               |                                                                          |                                                                                                  | OCD /                                                        | IPS AUG                                                                                                                     | à 2 8 2014                                                      | ·<br>·                |  |
|                                                                                                                                                                                                                                                       |                                                                                                                                                               |                                                                          |                                                                                                  |                                                              | 0,2914                                                                                                                      |                                                                 |                       |  |
|                                                                                                                                                                                                                                                       |                                                                                                                                                               |                                                                          |                                                                                                  | •                                                            | 0 RE                                                                                                                        | ECEIVED                                                         |                       |  |
| Ocional COAS A                                                                                                                                                                                                                                        | pply                                                                                                                                                          |                                                                          | •                                                                                                |                                                              |                                                                                                                             |                                                                 |                       |  |
| 14. I hereby certify that the foregoing is                                                                                                                                                                                                            | true and correct.                                                                                                                                             |                                                                          | l                                                                                                |                                                              |                                                                                                                             |                                                                 |                       |  |
| Commit                                                                                                                                                                                                                                                | Electronic Submission #2 For CIMAREX ENER                                                                                                                     | RGY COMPA                                                                | NY OF CO. sent.t                                                                                 | o the Carlsi                                                 | bad                                                                                                                         |                                                                 |                       |  |
| Name (Printed/Typed) TERRI ST                                                                                                                                                                                                                         | TOPHER WALLS on 08/22/2014 (14CRW0317SE)  Title COORDINATOR REGULATORY COMPLIA                                                                                |                                                                          |                                                                                                  |                                                              |                                                                                                                             |                                                                 |                       |  |
| Traine (Traine Sypersy TETRIC CT)                                                                                                                                                                                                                     | (11 Use W)                                                                                                                                                    |                                                                          | TANG GOOKE                                                                                       | MATORI                                                       | CEGOLATORT COM                                                                                                              | LI/A                                                            |                       |  |
| Signature (Electronic St                                                                                                                                                                                                                              | ubmission)                                                                                                                                                    | ·                                                                        | Date 08/22/20                                                                                    | 014                                                          |                                                                                                                             |                                                                 | ·                     |  |
|                                                                                                                                                                                                                                                       | THIS SPACE FO                                                                                                                                                 | R FEDERA                                                                 | L OR STATE                                                                                       | OFFICE L                                                     | ISHYYKUVE                                                                                                                   | .U                                                              |                       |  |
| _Approved_By                                                                                                                                                                                                                                          | ·                                                                                                                                                             | <u> </u>                                                                 | Title                                                                                            |                                                              | AUG 2 2 201                                                                                                                 | Date                                                            |                       |  |
| Conditions of approval, if any, are attached<br>certify that the applicant holds legal or equi<br>which would entitle the applicant to conduc                                                                                                         | Office                                                                                                                                                        |                                                                          | /s/ Chris Wa                                                                                     |                                                              |                                                                                                                             |                                                                 |                       |  |

## 2M BOP to be installed on 16" Casing