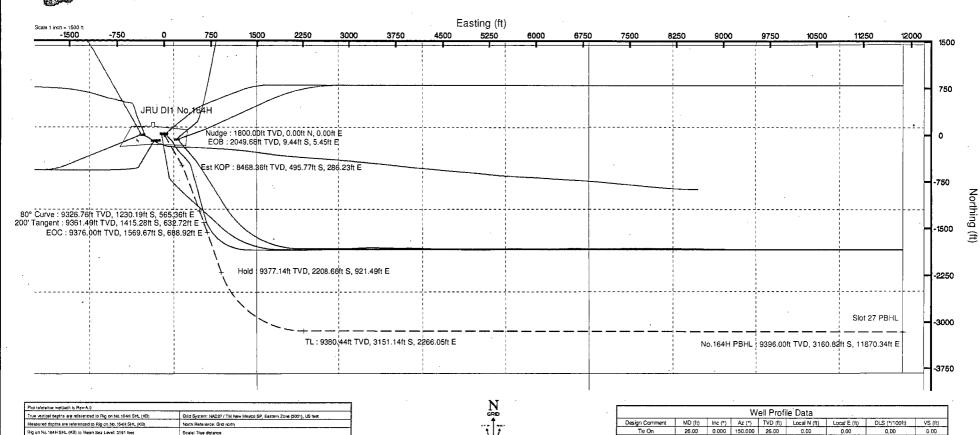

### F) DIRECTIONAL DRILLING

BOPCO, L.P. plans to drill out the 9-5/8" intermediate casing with a 8-3/4" bit to a TVD of approximately 8,493' MD, at which point a directional hole will be kicked off and drilled at an azimuth of 150.00 degrees, building angle at 6.00 deg/100' to 80 degrees at a TVD of approximately 9,326' (MD 9,744'). This angle will be held to a depth of approximately 9,944' MD (9,361' TVD). At this depth 7", 26#, HCP-110 casing will be installed and cemented in two stages (DV Tool @ approximately 5000') with cement circulated to surface. A 6-1/8" open hole lateral will then be drilled out from 7" casing at an azimuth of 160 degrees, building inclination to 89.90 degrees and azimuth to 90.05, at a measured depth of approximately 10,789', TVD 9,377'. This angle and azimuth will be maintained to a MD of 22,142'. At this depth a 4-1/2" Completion System with packers installed for zone isolation will be run into the producing lateral.

### BOPCO, L.P. Slot: JRU DI1 No.164H

Location: Eddy County, NM Field: JRU NAD27 Facility: JRU Drilling Island 1

Well: No.164H Wellbore: No.164H PWB

| True vertical depths are referenced to Rig on No. 184H SML (KB) | Grid System: NAD27 / TM New Mexico SP, Eastern Zone (3001), US feet |
|-----------------------------------------------------------------|---------------------------------------------------------------------|
| Measured depths are referenced to Rig on No. 154H SHL (KB)      | North Reference; Grid north                                         |
| Rig on No. 164H SHL (KB) to Mean Sea Level: 3191 feet           | Scale: True distance                                                |
| Mean Sea Level to Mud line (At Slot: JRU DR No.164H ): 0 feet   | Depths are in feet                                                  |
| Coordinates are in feet referenced to Slot                      | Created by: gentbry on 3/11/2014                                    |

|                |          |         | W       | ell Profi | le Data      |              |               |          |
|----------------|----------|---------|---------|-----------|--------------|--------------|---------------|----------|
| Design Comment | MD (ft)  | Inc (°) | Az (°)  | TVD (ft)  | Local N (ft) | Local E (ft) | DLS (°/100ft) | VS (ft)  |
| Tie On         | 26.00    | 0.000   | 150.000 | 26.00     | 0.00         | 0.00         | 0.00          | 0.00     |
| Nudge          | 1800.00  | 0.000   | 150.000 | 1800.00   | 0.00         | 0.00         | 0.00          | 0.00     |
| EOB            | 2050.00  | 5.000   | 150.000 | 2049.68   | -9.44        | 5.45         | 2.00          | 7.70     |
| Est KOP        | 8493.20  | 5.000   | 150,000 | 8468.36   | -495.77      | 286.23       | 0.00          | 404.16   |
| 80° Curve      | 9744.49  | 80.000  | 160.000 | 9326.76   | -1230.19     | 565.36       | 6.00          | 862.87   |
| 200' Tangent   | 9944.49  | 80.000  | 160.000 | 9361.49   | -1415.28     | 632.72       | 0.00          | 975.59   |
| EOC            | 10109.63 | 89.904  | 160.000 | 9376.00   | -1569.67     | 688.92       | 6.00          | 1069.61  |
| Hold           | 10789.63 | 89.904  | 160.000 | 9377.14   | -2208.66     | 921.49       | 0.00          | 1458.78  |
| TL             | 12538.19 | 89.907  | 90.058  | 9380.44   | -3151.14     | 2266.05      | 4.00          | 3000.58  |
| No.164H PBHL   | 22142.49 | 89.907  | .90.058 | 9396.00   | -3160.82     | 11870.34     | 0.00          | 12283.96 |