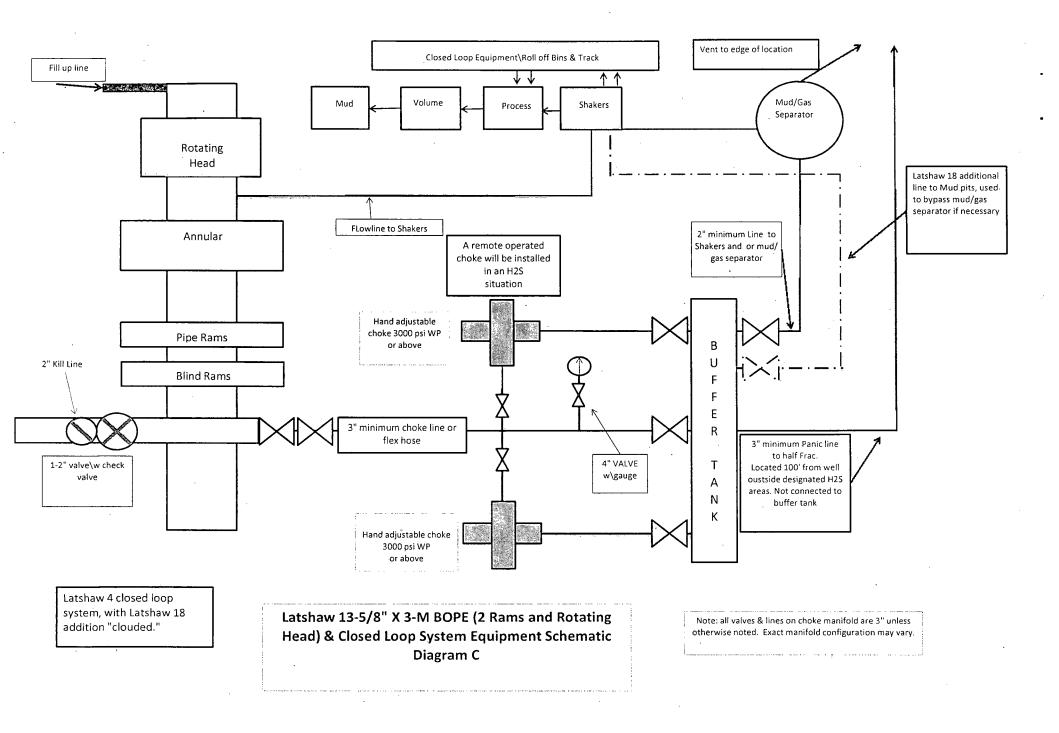

A function test to insure that the preventers are operating correctly will be performed on each trip  $\exists ee \ CSA$ 

BOPCO, L.P. would like to request a variance to use an armored, 3", 5000 psi WP flex hose for the choke line in the drilling of the well if the rig is equip with hose. (See specification for hose that might be used, attached with APD exhibits). This is rig equipment and will help quicken nipple up time thus saving money without a safety problem. The hose itself is rated to 5000 psi, and has 5000 psi flanges on each end. This well is to be drilled to 9,396' TVD and max surface pressure should be +/- 2427 psi as prescribed in onshore order #2 shown as max BHP minus 0.22 psi/ft. Thus, 3000 psi BOPE is all that is needed for this well. Please refer to diagrams A, B, or C for choke manifold and closed loop system layout. If an armored flex hose is utilized, the company man will have all of the proper certified paper work for that hose available on location.

### G) H2S SAFETY EQUIPMENT

H2S monitors shall be installed prior to drilling out the surface shoe. If H2S is encountered in quantities greater than 10 PPM, the well will be shut in and H2S equipment will be installed, including a flare line that will be extended pursuant to Onshore Oil and Gas Order #6. (Please refer to diagram A, B, or C for choke manifold and closed loop system layout when H2S is present) Please refer to H2S location diagram for location of important H2S safety items.

### H) CLOSED LOOP AND CHOKE MANIFLOLD

Please see diagram A, B, C or Z depending on configuration.