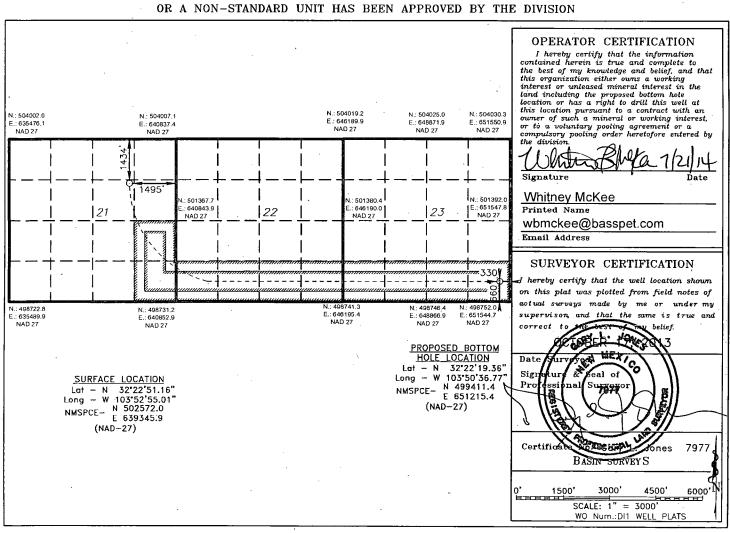

### OIL CONSERVATION DIVISION

1220 South St. Francis Dr. Santa Fe, New Mexico 87505

WELL LOCATION AND ACREAGE DEDICATION PLAT

□ AMENDED REPORT

| 30-01              | Number / 2       | 262'       | 9              | 7905    | $\omega$    | ILDCA   | T 6-07         | SZZESEP<br>DESIGNATED | ,2/6<br><del>), BO</del> | , はら<br>NE SPRIN | G      |
|--------------------|------------------|------------|----------------|---------|-------------|---------|----------------|-----------------------|--------------------------|------------------|--------|
| Property (         |                  | 0211       | <u>-</u>       |         | Property    | Name    | * ,            |                       |                          | Well Number      |        |
| - <del>36040</del> | 7 4              | 0211       |                | JAM     | ES RANCI    | TINU H  | - DI1          |                       |                          | 16               | 4H     |
| OGRID No           | ). <u>,</u>      |            |                |         | Operator    | Name    |                |                       |                          | Eleva            |        |
| 260737             | 7 .              |            |                |         | BOPCO,      | L.P.    |                |                       |                          | 316              | 5'     |
| _                  | Surface Location |            |                |         |             |         |                |                       |                          |                  |        |
| UL or lot No.      | Section          | Township   | Range          | Lot Idn | Feet from t | he Noi  | rth/South line | Feet from th          | ne Eas                   | st/West line     | County |
| G                  | 21               | 22 S       | 30 E           |         | 1434        | -       | NORTH          | 1495                  |                          | EAST             | EDDY   |
|                    |                  |            | Bottom         | Hole Lo | cation If D | ifferen | t From Su      | ırface                | -                        |                  |        |
| UL or lot No.      | Section          | Township   | Range          | Lot Idn | Feet from t | he Noi  | rth/South line | Feet from th          | e Eas                    | st/West line     | County |
| P                  | 23               | 22 S       | 30 E           |         | 660         |         | SOUTH          | 330                   |                          | EAST             | EDDY   |
| Dedicated Acres    | Joint o          | r Infill C | onsolidation ( | Code Or | der No.     | •       |                | •                     |                          |                  | •      |
| 400                |                  |            |                |         |             |         | •              |                       |                          |                  |        |

NO ALLOWABLE WILL BE ASSIGNED TO THIS COMPLETION UNTIL ALL INTERESTS HAVE BEEN CONSOLIDATED

OR A NON-STANDARD UNIT HAS BEEN APPROVED BY THE DIVISION

### OPERATOR'S CERTIFICATION

APPLICATION FOR PERMIT TO DRILL JAMES RANCH UNIT DI1 164H 1434' FNL, 1495' FEL, Section 21, T22S, R30E, Eddy County, NM.

In reference to the above captioned well, I hereby certify that I, or someone under my direct supervision, have inspected the drill site and access route proposed herein; that I am familiar with the conditions which currently exist; that I have full knowledge of state and Federal laws applicable to this operation; that the statements made in the APD package are, to the best of my knowledge, true and correct; and that the work associated with the operations proposed herein will be performed in conformity with this APD package and the terms and conditions under which it is approved. I also certify that I, or the company I represent, am responsible for the operations conducted under this application. These statements are subject to the provisions of 18 U.S.C. 1001 for the filling of false statements.

> ELEV. - 3165' Lat - N 32\*22'51.16" Long - W 103'52'55.01" NMSPCE- N 502572.0 E 639345.9 (NAD-27) DRILLING ISLAND 1 2728293031 32 33 0 0 0 0 0 0 0 0 12345 0000000 343536**37**383940 41 42 43 44 45 OOOOO OOOOO 46 47 48 49 50 ⊙ SWD 11 12 13 14 15 16 17 18 0 0 0 0 0 0 0 0 0 0 0 0 0 0 0 0 19 2021 2223242526 WELL WATER:

> > SLOT 37 = JAMES RANCH UNIT DIL 164H

LOVING, NM IS ±14 MILES TO THE SOUTHWEST OF LOCATION.

BOPCO, L.P. JAMES RANCH UNIT DII 164H

200 0 200 400 FEET SCALE: 1" = 200