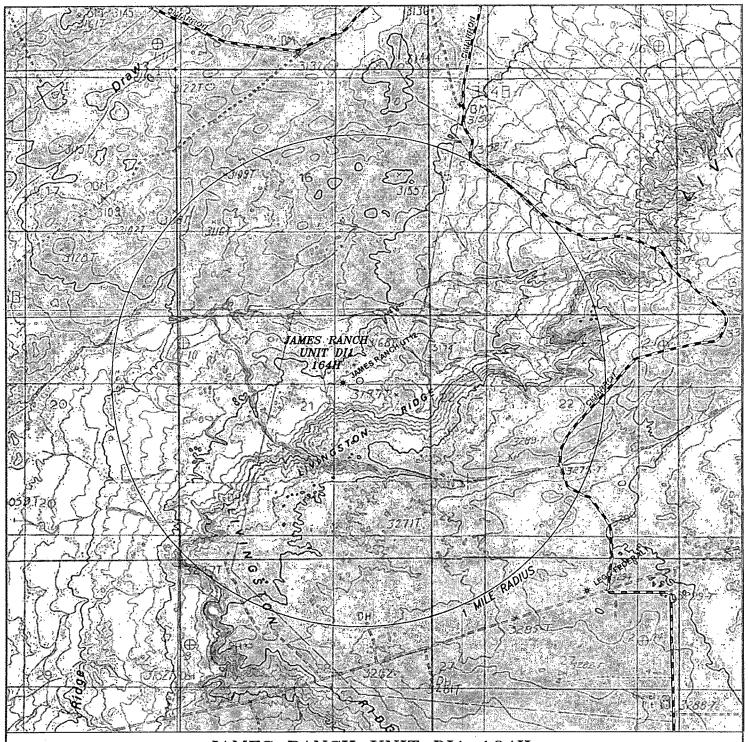

# JAMES RANCH UNIT DI1 164H Located 1434' FNL and 1495 FEL Section 21, Township 22 South, Range 30 East, N.M.P.M., Eddy County, New Mexico.

P.O. Box 1786 1120 N. West County Rd. Hobbs, New Mexico 88241 (575) 393—7316 — Office (575) 392—2206 — Fax basinsurveys.com

### JAMES RANCH UNIT DI1 164H BOTTOM

Located 660' FSL and 330' FEL Section 23, Township 22 South, Range 30 East, N.M.P.M., Eddy County, New Mexico.

P.O. Box 1786 1120 N. West County Rd. Hobbs, New Mexico 88241 (575) 393-7316 — Office (575) 392-2206 — Fax basinsurveys.com