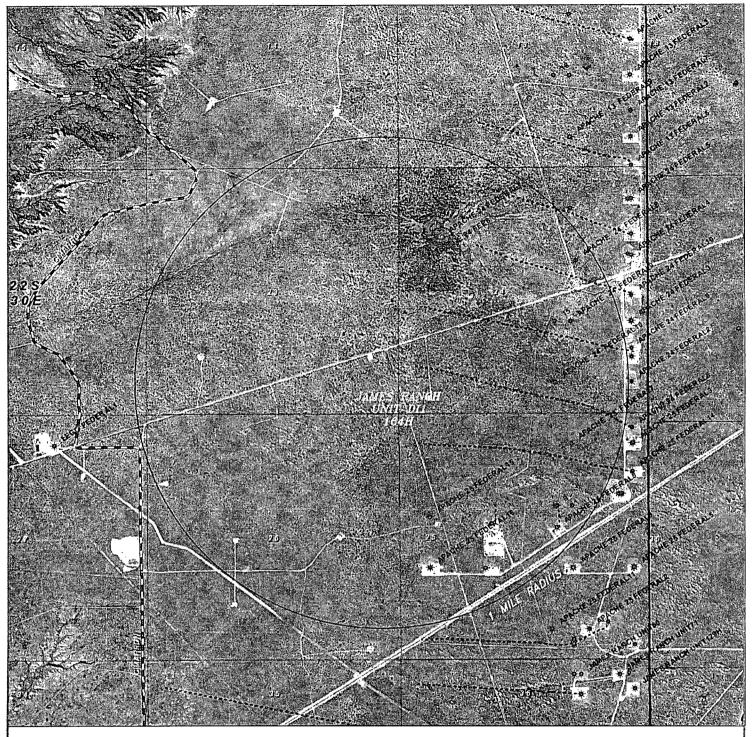

#### Directions to Location:

FROM THE JUNCTION OF HWY 128 AND CIMARRON, GO NORTH ON CIMARRON FOR APPROX. 6.2 MILES TO LEASE ROAD, ON LEASE ROAD GO SOUTHWESTERLY 0.2 MILES TURNING NORTHWESTERLY 1.3 MILES TO PROPOSED WELL LOCATION.

# JAMES RANCH UNIT DI1 164H Located 1434' FNL and 1495 FEL Section 21, Township 22 South, Range 30 East, N.M.P.M., Eddy County, New Mexico.

P.O. Box 1786 1120 N. West County Rd. Hobbs, New Mexico 88241 (575) 393—7316 — Office (575) 392—2206 — Fax basinsurveys.com