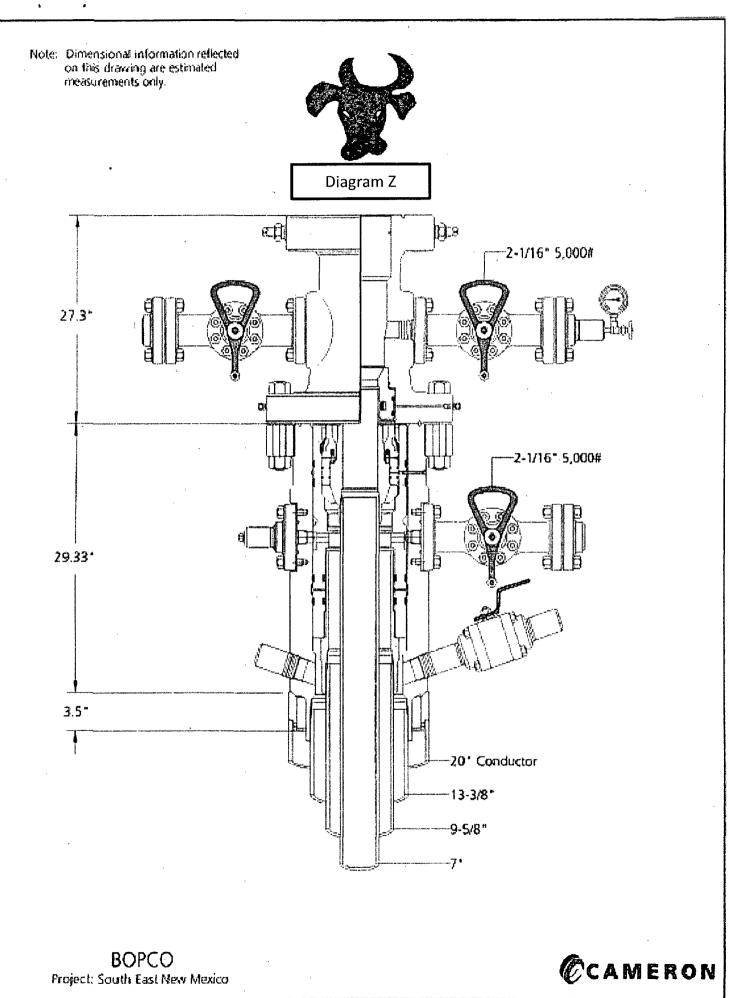

### POINT 4: PRESSURE CONTROL EQUIPMENT (SEE ATTACHED DIAGRAMS A, B, C or Z)

See COA

After running the 13-3/8" surface casing, a 13-5/8" BOP/BOPE system with a minimum rating of 3M will be installed on the Cameron Multi-Bowl System (MBS) wellhead. The BOP/BOPE will be pressure tested to 250 psi low and 3,000 psi high after installation on the surface casing which will cover testing requirements for the duration of the well as per Onshore Order #2. The 9-5/8" intermediate casing and 7" production casing will be run with a mandrel hanger through the 13-5/8" BOP/BOPE system without breaking any connections on the BOP/BOPE system and thus not requiring a pressure test. Please find attached wellhead schematic. The field reports from the Cameron representative and the BOP test information will be provided in a subsequent report.

### H) CLOSED LOOP AND CHOKE MANIFLOLD

Please see diagram A, B, C or Z depending on configuration.