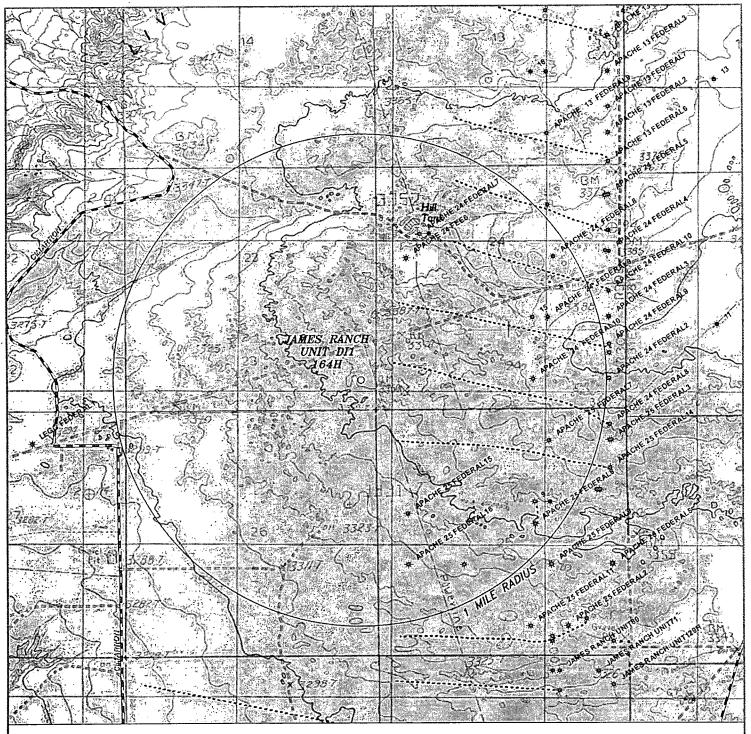

> ELEV. - 3165' Lat - N 32\*22'51.16" Long - W 103'52'55.01" NMSPCE- N 502572.0 E 639345.9 (NAD-27) DRILLING ISLAND 1 2728293031 32 33 0 0 0 0 0 0 0 0 12345 0000000 343536**37**383940 41 42 43 44 45 OOOOO OOOOO 46 47 48 49 50 ⊙ SWD 11 12 13 14 15 16 17 18 0 0 0 0 0 0 0 0 0 0 0 0 0 0 0 0 19 2021 2223242526 WELL WATER:

> > SLOT 37 = JAMES RANCH UNIT DIL 164H

LOVING, NM IS ±14 MILES TO THE SOUTHWEST OF LOCATION.

BOPCO, L.P. JAMES RANCH UNIT DII 164H

200 0 200 400 FEET SCALE: 1" = 200

#### Directions to Location:

FROM THE JUNCTION OF HWY 128 AND CIMARRON, GO NORTH ON CIMARRON FOR APPROX. 6.2 MILES TO LEASE ROAD, ON LEASE ROAD GO SOUTHWESTERLY 0.2 MILES TURNING NORTHWESTERLY 1.3 MILES TO PROPOSED WELL LOCATION.