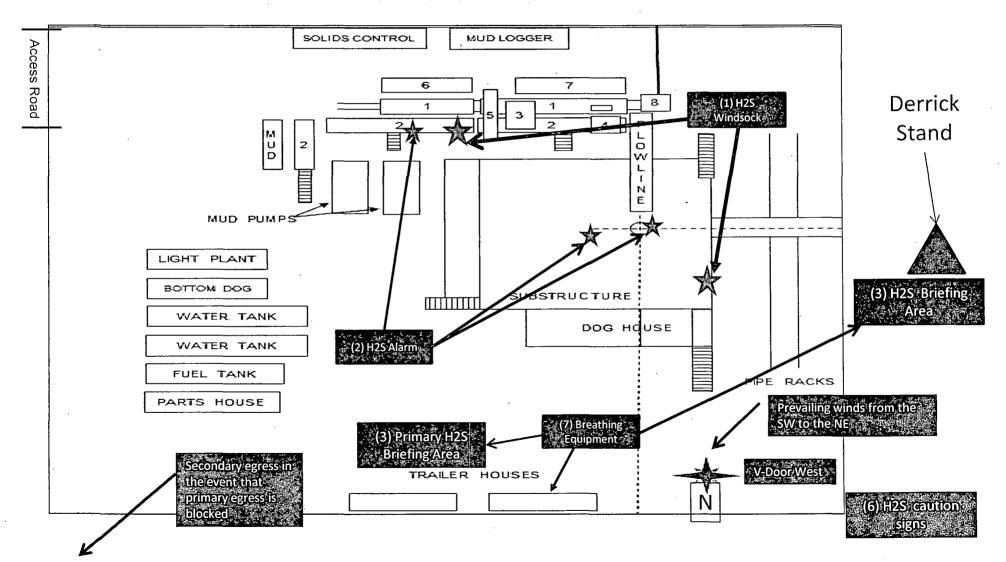

### G) H2S SAFETY EQUIPMENT

H2S monitors shall be installed prior to drilling out the surface shoe. If H2S is encountered in quantities greater than 10 PPM, the well will be shut in and H2S equipment will be installed, including a flare line that will be extended pursuant to Onshore Oil and Gas Order #6. (Please refer to diagram A, B, or C for choke manifold and closed loop system layout when H2S is present) Please refer to H2S location diagram for location of important H2S safety items.