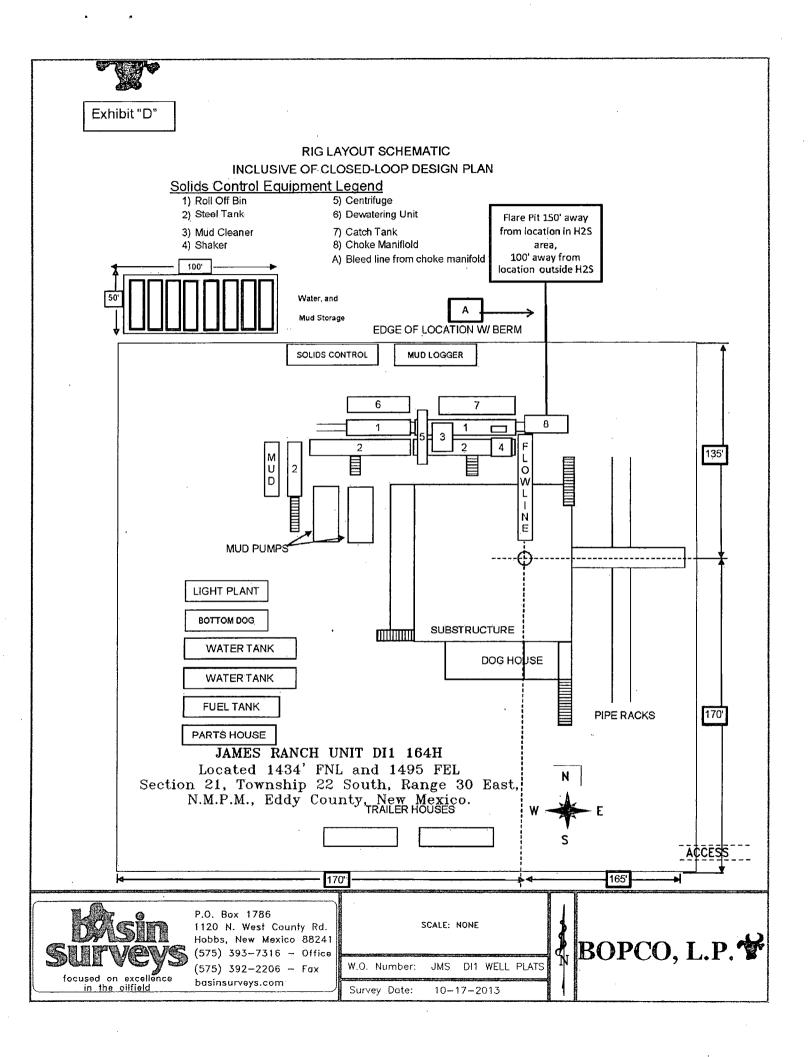

### H) CLOSED LOOP AND CHOKE MANIFLOLD

Please see diagram A, B, C or Z depending on configuration.

### G) H2S SAFETY EQUIPMENT

H2S monitors shall be installed prior to drilling out the surface shoe. If H2S is encountered in quantities greater than 10 PPM, the well will be shut in and H2S equipment will be installed, including a flare line that will be extended pursuant to Onshore Oil and Gas Order #6. (Please refer to diagram A, B, or C for choke manifold and closed loop system layout when H2S is present) Please refer to H2S location diagram for location of important H2S safety items.