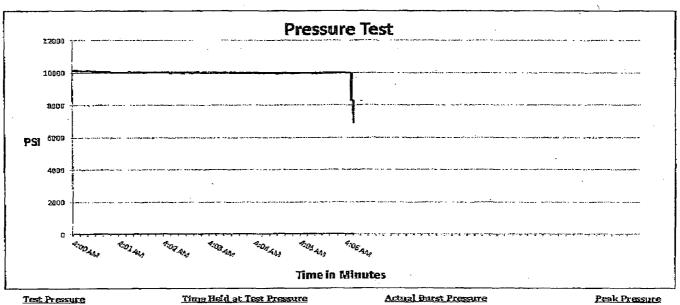

### POINT 4: PRESSURE CONTROL EQUIPMENT (SEE ATTACHED DIAGRAMS A, B, C or Z)

See COA

After running the 13-3/8" surface casing, a 13-5/8" BOP/BOPE system with a minimum rating of 3M will be installed on the Cameron Multi-Bowl System (MBS) wellhead. The BOP/BOPE will be pressure tested to 250 psi low and 3,000 psi high after installation on the surface casing which will cover testing requirements for the duration of the well as per Onshore Order #2. The 9-5/8" intermediate casing and 7" production casing will be run with a mandrel hanger through the 13-5/8" BOP/BOPE system without breaking any connections on the BOP/BOPE system and thus not requiring a pressure test. Please find attached wellhead schematic. The field reports from the Cameron representative and the BOP test information will be provided in a subsequent report.

A function test to insure that the preventers are operating correctly will be performed on each trip  $\exists ee \ CSA$ 

BOPCO, L.P. would like to request a variance to use an armored, 3", 5000 psi WP flex hose for the choke line in the drilling of the well if the rig is equip with hose. (See specification for hose that might be used, attached with APD exhibits). This is rig equipment and will help quicken nipple up time thus saving money without a safety problem. The hose itself is rated to 5000 psi, and has 5000 psi flanges on each end. This well is to be drilled to 9,396' TVD and max surface pressure should be +/- 2427 psi as prescribed in onshore order #2 shown as max BHP minus 0.22 psi/ft. Thus, 3000 psi BOPE is all that is needed for this well. Please refer to diagrams A, B, or C for choke manifold and closed loop system layout. If an armored flex hose is utilized, the company man will have all of the proper certified paper work for that hose available on location.