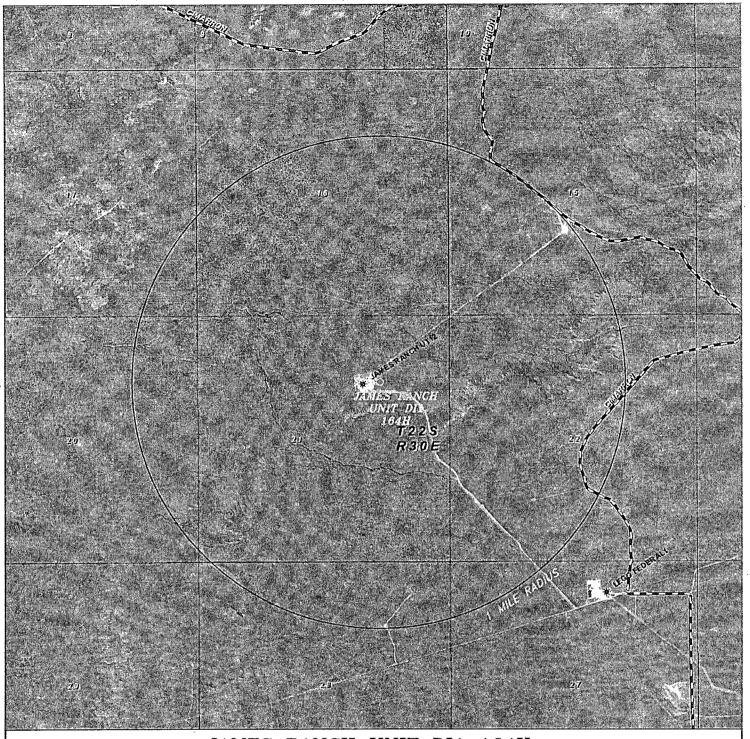

# JAMES RANCH UNIT DI1 164H Located 1434' FNL and 1495 FEL Section 21, Township 22 South, Range 30 East, N.M.P.M., Eddy County, New Mexico.

P.O. Box 1786 1120 N. West County Rd. Hobbs, New Mexico 88241 (575) 393—7316 — Office (575) 392—2206 — Fax basinsurveys.com

| ١         | 0' 1000' 2000' 3000' 4000'                         |              |
|-----------|----------------------------------------------------|--------------|
|           | SCALE: 1" = 2000'                                  |              |
| Amount my | W.O. Number: JMS DI1 WELL PLATS                    | Section Name |
|           | Survey Date: 10-17-2013                            |              |
|           | YELLOW TINT - USA LAND                             |              |
|           | BLUE TINT — STATE LAND<br>NATURAL COLOR — FEE LAND |              |