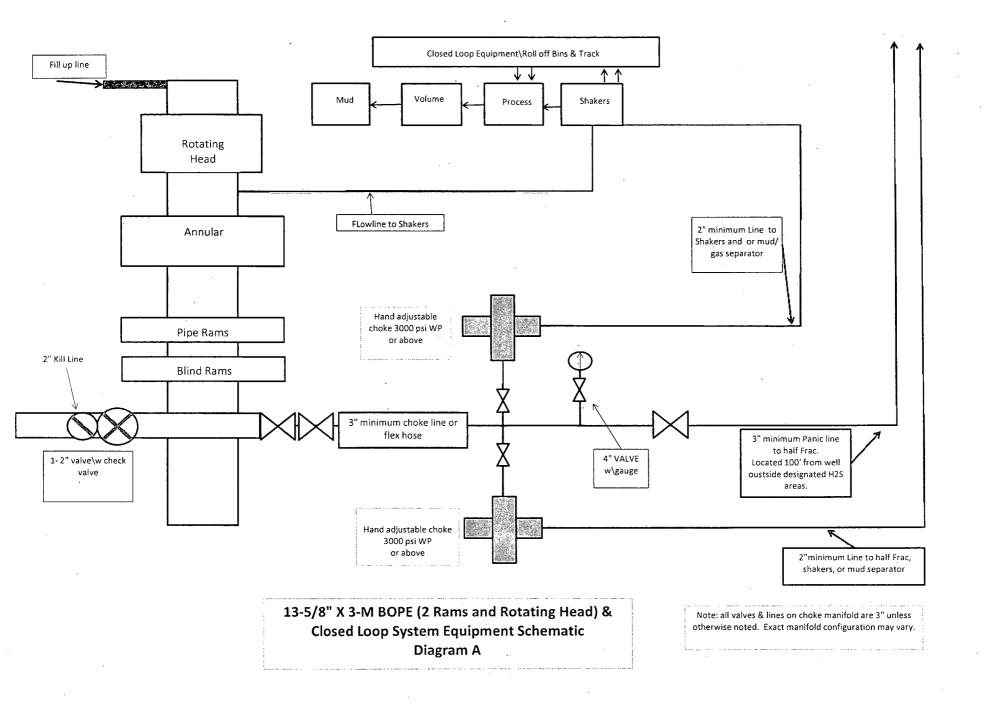

A function test to insure that the preventers are operating correctly will be performed on each trip  $\exists ee \ CSA$ 

BOPCO, L.P. would like to request a variance to use an armored, 3", 5000 psi WP flex hose for the choke line in the drilling of the well if the rig is equip with hose. (See specification for hose that might be used, attached with APD exhibits). This is rig equipment and will help quicken nipple up time thus saving money without a safety problem. The hose itself is rated to 5000 psi, and has 5000 psi flanges on each end. This well is to be drilled to 9,396' TVD and max surface pressure should be +/- 2427 psi as prescribed in onshore order #2 shown as max BHP minus 0.22 psi/ft. Thus, 3000 psi BOPE is all that is needed for this well. Please refer to diagrams A, B, or C for choke manifold and closed loop system layout. If an armored flex hose is utilized, the company man will have all of the proper certified paper work for that hose available on location.

### G) H2S SAFETY EQUIPMENT

H2S monitors shall be installed prior to drilling out the surface shoe. If H2S is encountered in quantities greater than 10 PPM, the well will be shut in and H2S equipment will be installed, including a flare line that will be extended pursuant to Onshore Oil and Gas Order #6. (Please refer to diagram A, B, or C for choke manifold and closed loop system layout when H2S is present) Please refer to H2S location diagram for location of important H2S safety items.

### H) CLOSED LOOP AND CHOKE MANIFLOLD

Please see diagram A, B, C or Z depending on configuration.