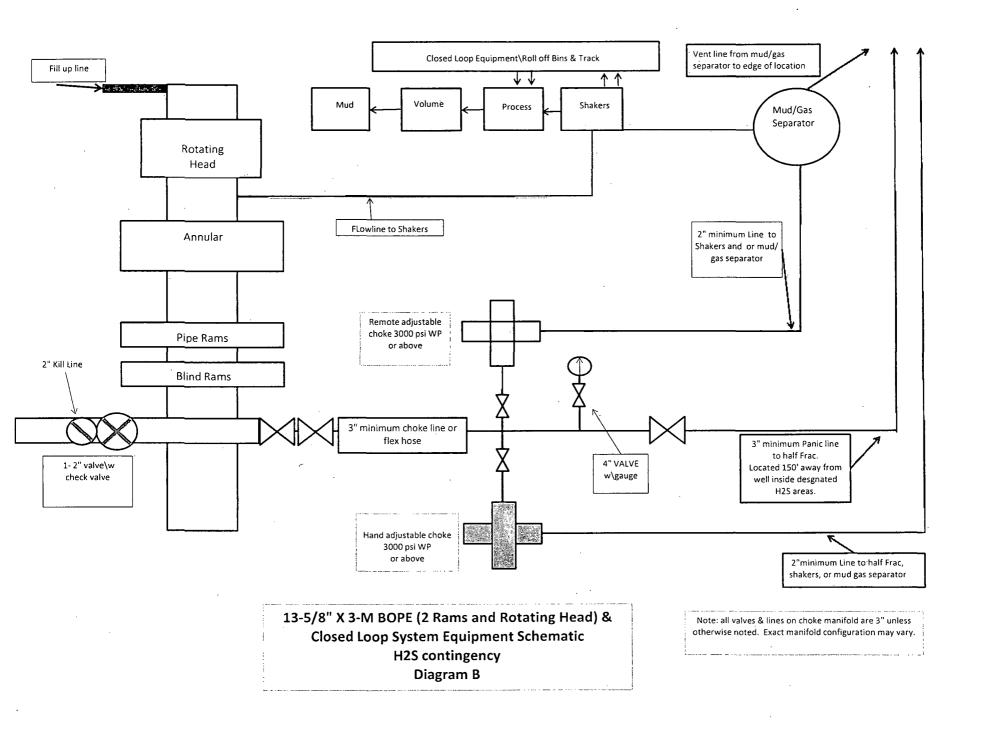

A function test to insure that the preventers are operating correctly will be performed on each trip  $\exists ee \ CSA$ 

BOPCO, L.P. would like to request a variance to use an armored, 3", 5000 psi WP flex hose for the choke line in the drilling of the well if the rig is equip with hose. (See specification for hose that might be used, attached with APD exhibits). This is rig equipment and will help quicken nipple up time thus saving money without a safety problem. The hose itself is rated to 5000 psi, and has 5000 psi flanges on each end. This well is to be drilled to 9,396' TVD and max surface pressure should be +/- 2427 psi as prescribed in onshore order #2 shown as max BHP minus 0.22 psi/ft. Thus, 3000 psi BOPE is all that is needed for this well. Please refer to diagrams A, B, or C for choke manifold and closed loop system layout. If an armored flex hose is utilized, the company man will have all of the proper certified paper work for that hose available on location.

### G) H2S SAFETY EQUIPMENT

H2S monitors shall be installed prior to drilling out the surface shoe. If H2S is encountered in quantities greater than 10 PPM, the well will be shut in and H2S equipment will be installed, including a flare line that will be extended pursuant to Onshore Oil and Gas Order #6. (Please refer to diagram A, B, or C for choke manifold and closed loop system layout when H2S is present) Please refer to H2S location diagram for location of important H2S safety items.

### H) CLOSED LOOP AND CHOKE MANIFLOLD

Please see diagram A, B, C or Z depending on configuration.