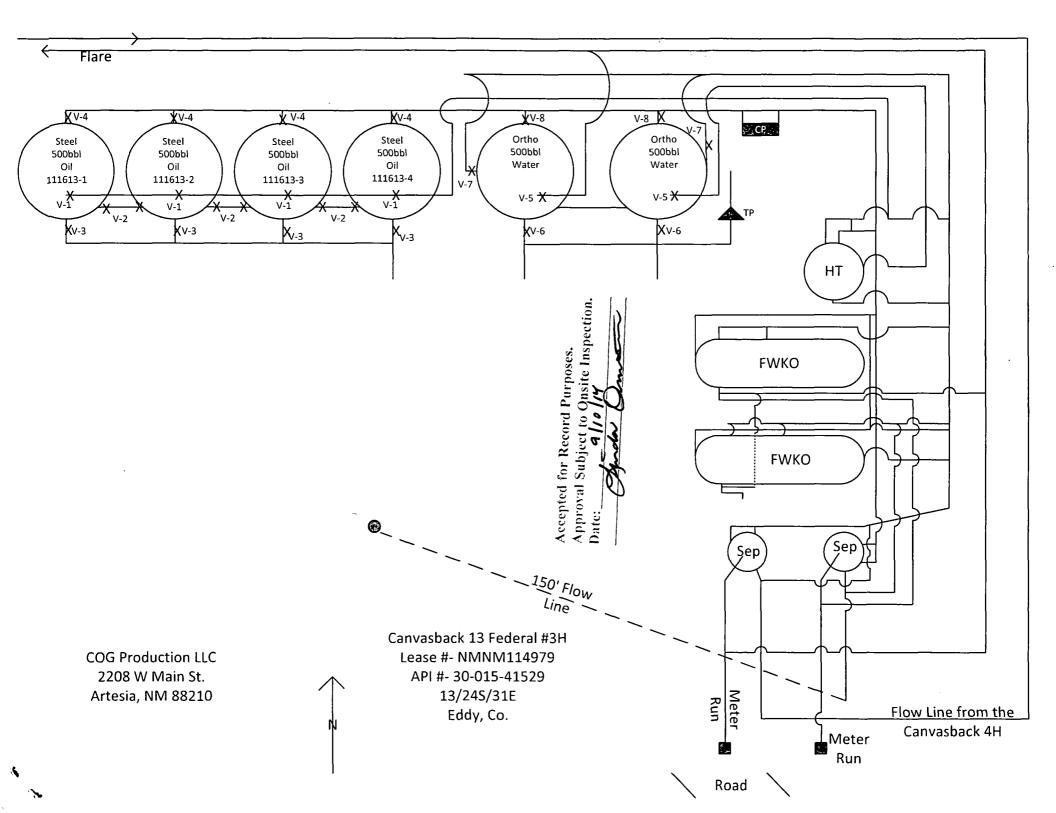

Ā

.2

COG Production LLC Canvasback 13 Federal #3H NMNM114979 30-015-41529 Sec 13-T24S-R31E Eddy County, NM

## 1. Production Phase (OT#1)

- A. Valves #1, #2, #4, #5, #7 Open
- B. Valve #3 Closed and Sealed
- C. Valve #6 Closed
- D. Valves on OT #2, #3, and #4 Positioned: 1. Valves #1, #3, and #4 Closed and sealed

# Production Phase (OT #2)

- A. Valves #1, #2, #4, #5, and #7 Open
- B. Valve #3 Closed and Sealed
- C. Valve #6 Closed
- D. Valves on OT #1, #3 and #4 Positioned:
  - 1. Valves #1, #3 and #4 Closed and Sealed

# Production Phase (OT #3)

- A. Valves #1, #2, #4, #5, and #7 Open
- B. Valve #3 Closed and Sealed
- C. Valve #6 Closed
- D. Valves on OT Positioned: #1, #2, and #4
  - 1. Valves #1, #2, #3, and #4 Closed and Sealed

#### Production Phase (OT #4)

- A. Valves #1, #2, #4, #5, and #7 Open
- B. Valve #3 Closed and Sealed
- C. Valve #6 Closed
- D. Valves on OT #1, #2, and #4:
  - 1. Valves #1, #3, and #4 Closed and Sealed

## II. Sales Phase (OT#1)

- A. Valves #1, #2 and #4 Closed and Sealed
- B. Valve #3 on OT #1 Open
- C. Valves on OT #2 Positioned: on #2, #3 and #4 1. Valve #1 Open
  - 2. Valve#2, #3 and #4 Closed and Sealed

## Sales Phase (OT#2)

- A. Valves #1, #2, and #4 Closed and Sealed B. Valve #3 on OT #2 Open
- C. Valves on OT #1 Positioned: #1, #3, and #4 1. Valve #1 Open
  - 2. Valve #2, #3 and #4 Closed and Sealed

# Sales Phase (OT#3)

- A. Valves #1,#2, and #4 Closed and Sealed
- B. Valve #3 on OT #3 Open
- C. Valves on OT #1, #2, and #4 Positioned: 1. Valve #1 and #2 Open
  - 2. Valve #3 and #4 Closed and Sealed

# Sales Phase (OT #4)

- A. Valves #1, #2, and #4 Closed and Sealed
- B. Valve #3 Open
- C. Valves on OT #1, #2, and #3
  - 1. Valves #1 and #2 Open
  - 2. Valves #3 and #4 Closed and Sealed