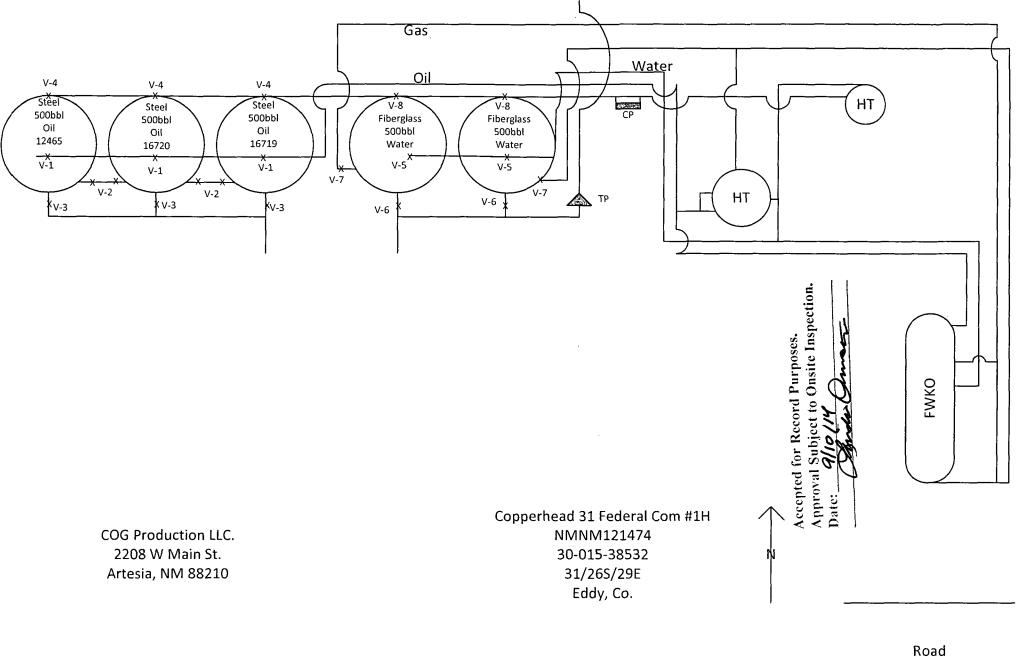

Please see attached Site Facility diagram

determined that the site is ready for final inspection.)

NM OIL CONSERVATION

ARTESIA DISTRICT

SEP 1 8 2014

RECEIVED

Accepted for Record Purposes. Approval Subject to Onsite Inspection.

# COG Production LLC Copperhead 31 Federal Com #1H NMNM121474 30-015-38532 Sec 31-T26S-R29E Eddy County, NM

# 1. Production Phase (OT#1)

- A. Valves #1,#2,#4,#5,#7 Open
- B. Valve #3 Closed and Sealed
- C. Valve #6 Closed
- D. Valves on OT #2 Positioned:
  - 1. Valves #1, #3 &#4 Closed and sealed

# Production Phase (OT #2)

- A. Valves #1,#2,#4,#5,#7 Open
- B. Valve #3 Closed and Sealed
- C. Valve #6 Closed
- D. Valves on OT #1 and #3 Positioned:
  - 1. Valves #1,#3 & #4 Closed and Sealed

# II. Sales Phase (OT#1)

- A. Valves #1,#2 and #4 Closed and Sealed
- B. Valve #3 on OT #1 Open
- C. Valves on OT #2 Positioned:
- 1. Valve #1 Open
  - 2. Valve#2, #3 and #4 Closed and Sealed

# Sales Phase (OT#2)

- A. Valves #1,#2and #4 Closed and Sealed
- B. Valve #3 on OT #2 Open
- C. Valves on OT #1 Positioned:
  - 1. Valve #1 Open
  - 2. Valve #2, #3 and #4 Closed and Sealed

### Production Phase (OT #3)

- A. Valves #1,#2,#4,#5,#6 & #8 Open
- B. Valve #3 Closed and Sealed
- C. Valve #7 Closed
- D. Valves on OT #2 and #1 Positioned:
  - 1. Valves #1,#2, #3 & #4 Closed and Sealed

### Sales Phase (OT#3)

- A. Valves #1,#2and #4 Closed and Sealed
- B. Valve #3 on OT #3 Open
- C. Valves on OT #1 and #2 Positioned:
  - 1. Valve #1 and #2 Open
  - 2. Valve #3 and #4 Closed and Sealed