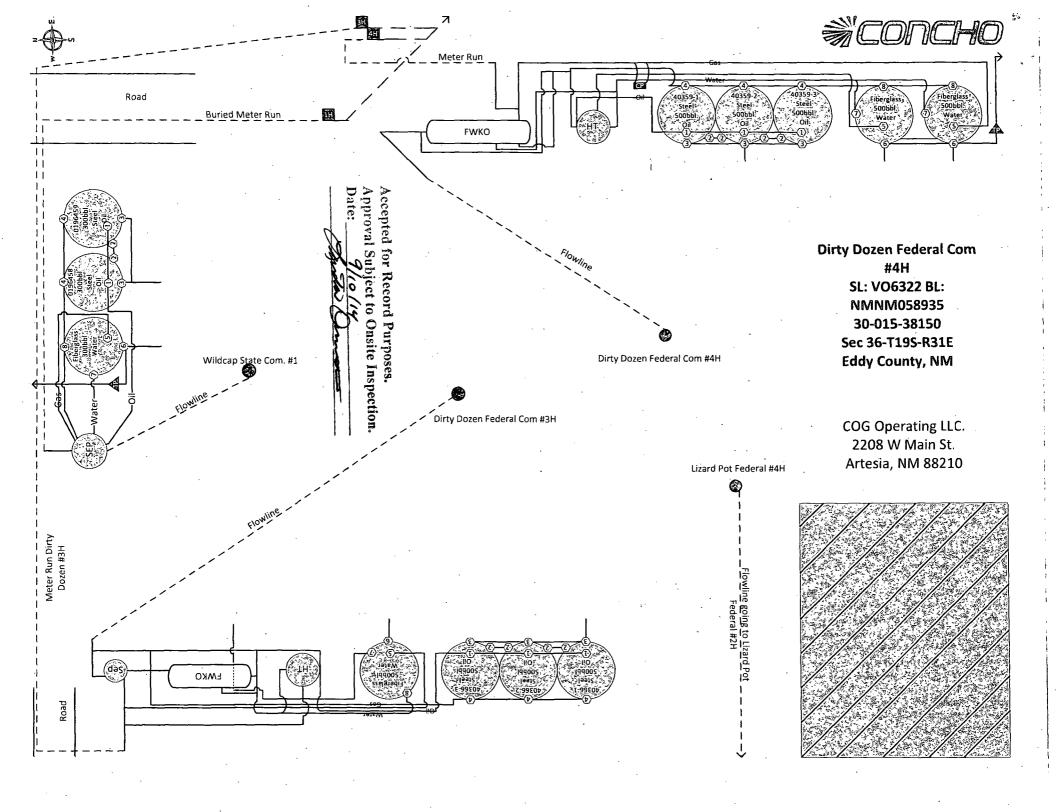

## **COG Operating LLC**

Dirty Dozen Federal Com #4H SL: VO6322 BL: NMNM058935

30-015-38150

Sec 36-T19S-R31E

. Eddy County, NM

#### 1. Production Phase (OT#1)

- A. Valves #1,#2,#4,#5,#7, and #8 Open
- B. Valve #3 Closed and Sealed
- C. Valve #6 Closed
- D. Valves on OT #2, and #3 Positioned:
  - 1. Valves #1, #3, & #4 Closed and sealed

#### Production Phase (QT #2)

- A. Valves #1, #2, #4, #5, #7, and #8 Open
- B. Valve #3 Closed and Sealed
- C. Valve #6 Closed
- D. Valves on OT #1, and #3Positioned:
  - 1. Valves #1, #3 & #4 Closed and Sealed

#### II. Sales Phase (OT#1)

- A. Valves #1, #2 and #4 Closed and Sealed
- B. Valve #3 on OT #1 Open
- C. Valves on OT #2, and #3 Positioned:
  - 1. Valve #1, and #2, Open
  - 2. Valve #3 Closed and Sealed

### Sales Phase (OT#2)

- A. Valves #1, #2 and #4 Closed and Sealed
- B. Valve #3 on OT #2 Open
- C. Valves on OT #1, and #3 Positioned:
  - 1. Valve #1, and #2 Open
  - 2. Valve #3 Closed and Sealed

#### **Production Phase (OT #3)**

- A. Valves #1,#2,#4,#5,#7, & #8 Open
- B. Valve #3 Closed and Sealed
- C. Valve #6 Closed
- D. Valves on OT #1, and #2, Positioned:
  - 1. Valves #1, #3 & #4 Closed and Sealed

#### Sales Phase (OT#3)

- A. Valves #1, #2 and #4 Closed and Sealed
- B. Valve #3 on OT #3 Open
- C. Valves on OT #1, and #2 Positioned:
  - 1 Valve #1, and #2 Open
  - 2. Valve #3 Closed and Sealed