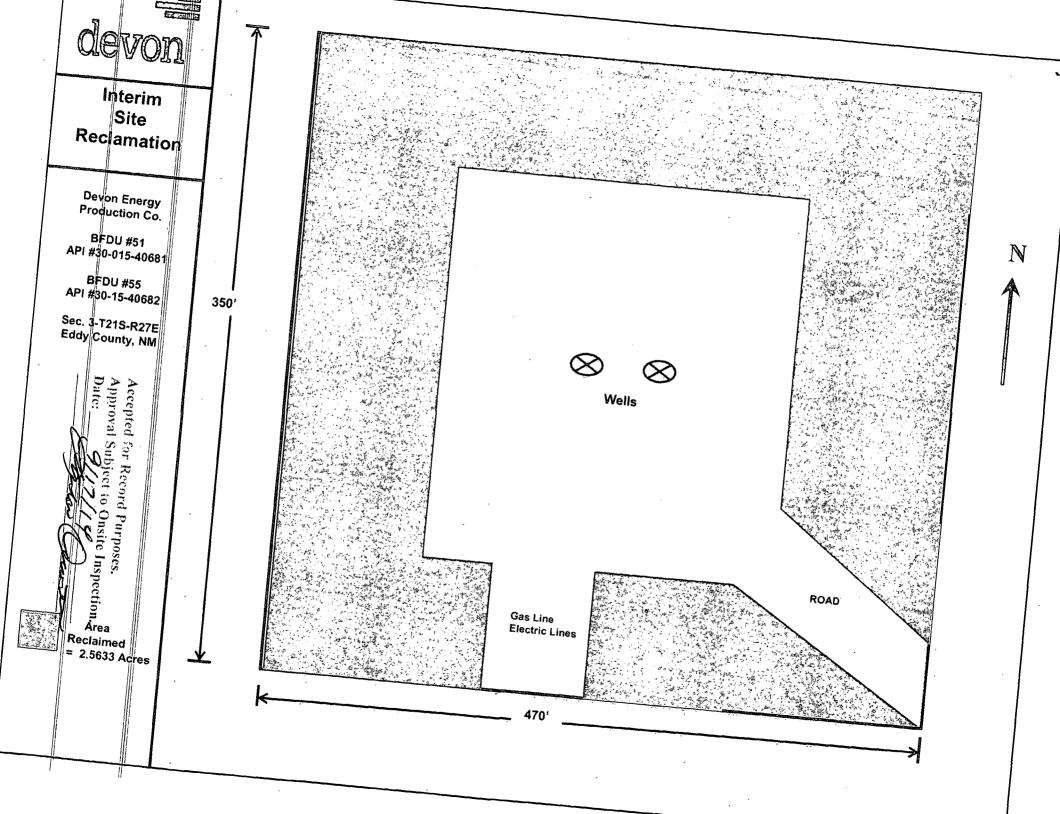

## **UNITED STATES** DEPARTMENT OF THE INTERIOR BUREAU OF LAND MANAGEMENT

Expires: July 31, 2010 5. Lease Serial No. NM-0560290 & NM-0560290 5

FORM APPROVED

OMB No. 1004-0137

| SUNDRY NOTICES AND REPORTS ON<br>Do not use this form for proposals to drill or<br>abandoned well. Use Form 3160-3 (APD) for s                                                                                                                                   | to re-enter an                                             | 6. If Indian, Allottee or                   | Tribe Name                                                |  |
|------------------------------------------------------------------------------------------------------------------------------------------------------------------------------------------------------------------------------------------------------------------|------------------------------------------------------------|---------------------------------------------|-----------------------------------------------------------|--|
| SUBMIT IN TRIPLICATE – Other instructions                                                                                                                                                                                                                        | _                                                          | 7. If Unit of CA/Agreement, Name and/or No. |                                                           |  |
| 1. Type of Well                                                                                                                                                                                                                                                  | → Nm                                                       | Nm70798X                                    |                                                           |  |
| ✓ Oil Well ☐ Gas Well ☐ Other                                                                                                                                                                                                                                    |                                                            | 8. Well Name and No.<br>BURTON FLAT D       | 8. Well Name and No.<br>BURTON FLAT DEEP UNIT 51H and 55H |  |
| Name of Operator     DEVON ENERGY PRODUCTION CO LP (6137)                                                                                                                                                                                                        |                                                            | 9. API Well No.<br>51H) 30-015-4068         | 9. API Well No.<br>51H) 30-015-40681 55H) 30-015-40682    |  |
| 3a. Address 3b. Phone No. (include area code)                                                                                                                                                                                                                    |                                                            |                                             | 10. Field and Pool or Exploratory Area                    |  |
| PO BOX 250, ARTESIA, NM 88211 575-748-3371                                                                                                                                                                                                                       |                                                            | AVALON; BON                                 | E SPRING, EAST                                            |  |
| 4. Location of Well (Footage, Sec., T.,R.,M., or Survey Description)                                                                                                                                                                                             |                                                            |                                             | 11. Country or Parish, State                              |  |
| 51H) 3125' FNL & 50' FEL                                                                                                                                                                                                                                         |                                                            | EDDY COUNT                                  | Y, NM                                                     |  |
| 12. CHECK THE APPROPRIATE BOX(ES) TO I                                                                                                                                                                                                                           | NDICATE NATURE OF NO                                       | OTICE, REPORT OR OTHE                       | ER DATA                                                   |  |
| TYPE OF SUBMISSION                                                                                                                                                                                                                                               | TYPE OF ACTION                                             |                                             |                                                           |  |
| Notice of Intent                                                                                                                                                                                                                                                 | · —                                                        | Production (Start/Resume) Reclamation       | ☐ Water Shut-Off ☐ Well Integrity                         |  |
| ✓ Subsequent Report Casing Repair                                                                                                                                                                                                                                | ew Construction P                                          | Recomplete                                  | Other                                                     |  |
|                                                                                                                                                                                                                                                                  |                                                            | emporarily Abandon                          | DOWNSIZING                                                |  |
| Final Abandonment Notice Convert to Injection P                                                                                                                                                                                                                  | lug Back V                                                 | Vater Disposal                              |                                                           |  |
| THIS WELL HAS BEEN DOWNSIZED FROM AN ORIGI                                                                                                                                                                                                                       | NAL PAD SIZE OF 350' X  OIL CONSERVATION  ARTESIA DISTRICT |                                             | 1ED = 2.5633                                              |  |
| 8D 9-26-14                                                                                                                                                                                                                                                       | SEP <b>2 4</b> 2014<br><b>RECEIVED</b>                     | Approval Subject to O                       |                                                           |  |
| Appented for resord                                                                                                                                                                                                                                              | 0 ta was t as w                                            |                                             | Que                                                       |  |
| 14. I hereby certify that the foregoing is true and correct. Name (Printed/Typed)                                                                                                                                                                                |                                                            |                                             |                                                           |  |
| DENISE MENOUD (575-746-5544)                                                                                                                                                                                                                                     | Title FIELD ADMIN S                                        | Title FIELD ADMIN SUPPORT 4                 |                                                           |  |
| Signature M. Mensed                                                                                                                                                                                                                                              | Date 5/19/2014                                             |                                             |                                                           |  |
| THIS SPACE FOR FEI                                                                                                                                                                                                                                               | DERAL OR STATE O                                           | OFFICE USE                                  |                                                           |  |
| Approved by                                                                                                                                                                                                                                                      |                                                            |                                             |                                                           |  |
| Title  Conditions of approval, if any, are attached. Approval of this notice does not warrant or certify that the applicant holds legal or equitable title to those rights in the subject lease which would entitle the applicant to conduct operations thereon. |                                                            |                                             | Pate                                                      |  |
| Title 18 U.S.C. Section 1001 and Title 43 U.S.C. Section 1212, make it a crime for an                                                                                                                                                                            | y person knowingly and willfu                              | lly to make to any department               | or agency of the United States any false,                 |  |