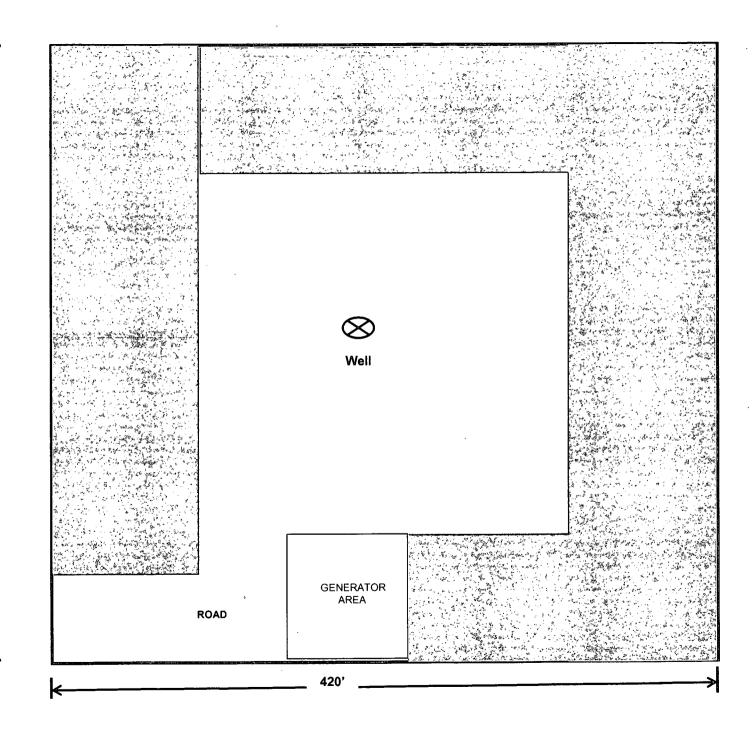

## Interim Site Reclamation

Devon Energy Production Co. Cotton Draw Unit 167H API #30-015-41385 Sec. 25, T24S-R31E Eddy County, NM

Accepted for Record Purposes.
Approval Subject to Onsite Insponses:

350'

Area
Reclaimed
= 2.3794 Acres