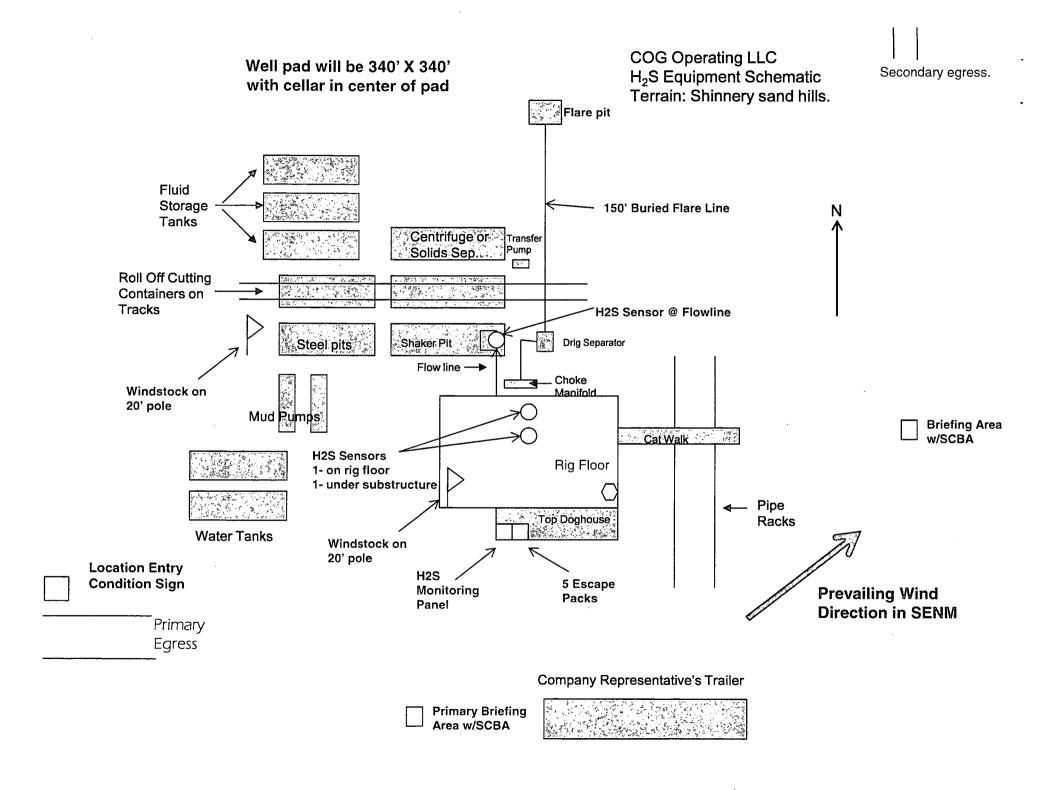

#### 12. Abnormal Conditions, Pressures, Temperatures and Potential Hazards:

No abnormal pressures or temperatures are anticipated. The estimated bottom hole temperature at TD is 107° Fahrenheit and estimated maximum bottom hole pressure is 3659 psi. Wells in the Parkway area will penetrate formations that are known or could reasonably be expected to contain Hydrogen Sulfide. Therefore, a H<sub>2</sub>S drilling operations plan is included with this APD. Hydrogen sulfide detection equipment will be operational and breathing equipment will be on location after drilling out the 20" casing shoe and until the 5 ½" casing is cemented. If while drilling the 17 ½" or 12 ¼" intermediate hole sections, H<sub>2</sub>S concentrations exceed 100 ppm the well will be shut-in and a remote operated choke installed. A remote operated choke will be installed as part of the 5000 psi BOP equipment rigged up after setting 9 5/8" casing and before drilling the 9 5/8" casing shoe. COG will comply with Onshore Order #6. All BOPE testing companies used by COG have H2S certified employees and will work on H2S locations. No major loss circulation zones have been reported in offsetting wells.