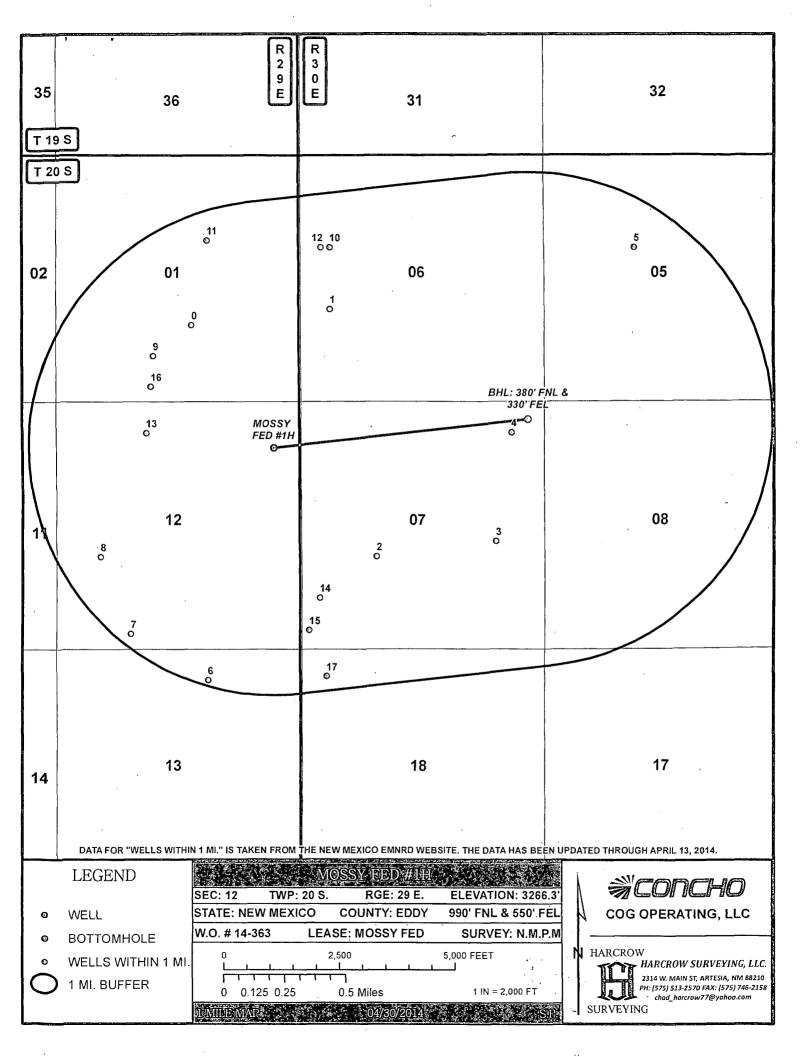

#### Surface Location

| UL or lot No. | Section | Township | Range | Lot Idn | Feet from the | North/South line | Feet from the | East/West line | County |
|---------------|---------|----------|-------|---------|---------------|------------------|---------------|----------------|--------|
| Α             | 12      | 20-S     | 29-E  |         | 990           | NORTH            | 550           | EAST           | EDDY   |

#### Bottom Hole Location If Different From Surface

| UL or lot No.                                              | Section | Township | Range | Lot Idn | Feet from the | North/South line                      | Feet from the | East/West line | County |
|------------------------------------------------------------|---------|----------|-------|---------|---------------|---------------------------------------|---------------|----------------|--------|
| A                                                          | 7       | 20-S     | 30-E  |         | 380           | NORTH                                 | 330           | EAST           | EDDY   |
| Dedicated Acres Joint or Infill Consolidation Code Order N |         |          |       |         | der No.       | · · · · · · · · · · · · · · · · · · · |               | <u> </u>       |        |
| 159.69                                                     |         |          |       |         |               |                                       |               |                |        |

DIRECTIONS TO LOCATION

FROM THE INTERSECTION CR #238 (BURTON FLAT RD) AND CR #239 (BUCKEYE RD) GO NORTH ALONG CR #238 (BURTON FLAT RD) FOR APPROX. 2.8 MILES; THEN TURN RIGHT (EAST) AND GO APPROX. 0.7 MILE; THEN TURN LEFT (NORTH) AND GO APPROX. 0.2 MILE; THEN TURN RIGHT (NORTHEAST) AND GO APPROX. 0.5 MILE; THEN TURN RIGHT (SOUTHEAST) AND GO APPROX. 0.2 MILE TO EXISTING YATES SLINKARD UR FED #4H WELL PAD; THEN GO TO NORTHEAST PAD CORNER; THEN PROPOSED WELL IS APPROX. 2710 FEET EAST.

# MOSSY FEDERAL #1H WELL LOCATED 990 FEET FROM THE NORTH LINE AND 550 FEET FROM THE EAST LINE OF SECTION 12, TOWNSHIP 20 SOUTH, RANGE 29 EAST, N.M.P.M., EDDY COUNTY, NEW MEXICO

LLC

| FID OPERATOR                      | WELL_NAME                   | LATITUDE  | LONGITUDE AF   | Pi        | SECTION TOWNSHIP | RANGE | FTG_NS NS_CD | FTG_EW EW_CD | TVD_DEPTH COMPL_STAT          |
|-----------------------------------|-----------------------------|-----------|----------------|-----------|------------------|-------|--------------|--------------|-------------------------------|
| 0 NEIL WILLS ET AL                | McCLEAN 001                 | 32.599714 | -104.027494 30 | 001503624 | 1 20.05          | 29E   | 1652 S       | 2326 E       | 0 Plugged                     |
| 1 NEIL WILLS ET AL                | CHASE 001                   | 32.600599 | -104.017749 30 | 001504662 | 6 20.0S          | 30E   | 1980 S       | 660 W        | 0 Plugged                     |
| 2 ANDERSON-PRICHARD OIL CO        | Federal 7 001               | 32.586077 | -104.014551 30 | 001504663 | 7 20.0\$         | 30E   | 1980 S       | 1650 W       | 0 Plugged                     |
| 3 A J HARDENDORF                  | RIGGS 001                   | 32.586974 | -104.006098 30 | 001504664 | 7 20.0\$         | 30E   | 2310 S       | 990 E        | O Plugged                     |
| 4 GROVER-MANN BRO                 | RIGGS 001                   | 32.593327 | -104.00499 30  | 001504665 | 7 20.05          | 30E   | 660 N        | 660 E        | 0 Plugged                     |
| 5 IKE LOVELADY INC                | CONTINENTAL FED 5 001       | 32.604201 | -103.996358 30 | 001510003 | 5 20.0S          | 30E   | 1980 N       | 1980 W       | O Plugged                     |
| 6 KERSEY & COMPANY                | UNION 001                   | 32.578839 | -104.02641 3   | 001510326 | 13 20.0\$        | 29E   | 660 N        | 1980 E       | 0 Plugged                     |
| 7 YATES PETROLEUM CORPORATION     | ELAND AFC FEDERAL COM 001   | 32.581572 | -104.031806 3  | 001525978 | 12 20.0S         | 29E   | 330 S        | 1650 W       | 11297 Plugged                 |
| 8 YATES PETROLEUM CORPORATION     | SLINKARD UR FEDERAL 003     | 32.586112 | -104.033948 30 | 001526038 | 12 20.0S         | 29E   | 1980 S       | 990 W        | 12280 Active                  |
| 9 CIMAREX ENERGY CO. OF COLORADO  | SUPERIOR FEDERAL 008        | 32.597898 | -104.03019 30  | 001526323 | 1 20.05          | 29E   | 990 S        | 2130 W       | 11908 Active                  |
| 10 FORTSON OIL CO                 | SYLVITE FEDERAL 001         | 32.604226 | -104.017741 3  | 001526503 | 6 20.0S          | 30E   | 1980 N       | 660 W        | 12090 Plugged                 |
| 11 CIMAREX ENERGY CO. OF COLORADO | SUPERIOR FEDERAL 009        | 32.604669 | -104.026355 3  | 001526590 | 1 20.05          | 29E   | 1830 N       | 1980 E       | 11892 Active                  |
| 12 FORTSON OIL CO                 | SYLVITE FEDERAL 002         | 32.604227 | -104.018371 3  | 001526657 | 6 20.0S          | 30E   | 1980 N       | 467 W        | 4001 Plugged                  |
| 13 YATES PETROLEUM CORPORATION    | SLINKARD UR FEDERAL COM 004 | 32.593363 | -104.030702 3  | 001526762 | 12 20.0S         | 29E   | 660 N        | 1980 W       | 12175 Active                  |
| 14 MEWBOURNE OIL CO               | COLLINSOSCOPY FEDERAL 001   | 32.583648 | -104.018535 3  | 001533758 | 7 20.0S          | 30E   | 1095 S       | 430 W        | 12400 Active                  |
| 15 MEWBOURNE OIL CO               | TWO MESAS 7 MP FEDERAL 001H | 32.581752 | -104.019289 3  | 001541420 | 7 20.0S          | 30E   | 405 S        | 200 W        | 84369 New (Not drilled or com |
| 16 CIMAREX ENERGY CO. OF COLORADO | SUPERIOR FEDERAL 011E       | 32.596084 | -104.030364 3  | 001539333 | 1 20.0\$         | 29E   | 330 S        | 2080 W       | 0 New (Not drilled or com     |
| 17 COG OPERATING LLC              | COINFLIP STATE COM 002H     | 32.579044 | -104.018092 3  | 001541937 | 18 20.05         | 30E   | 580 N        | 570 W        | 0 New (Not drilled or com     |
|                                   |                             |           |                |           |                  |       |              |              |                               |