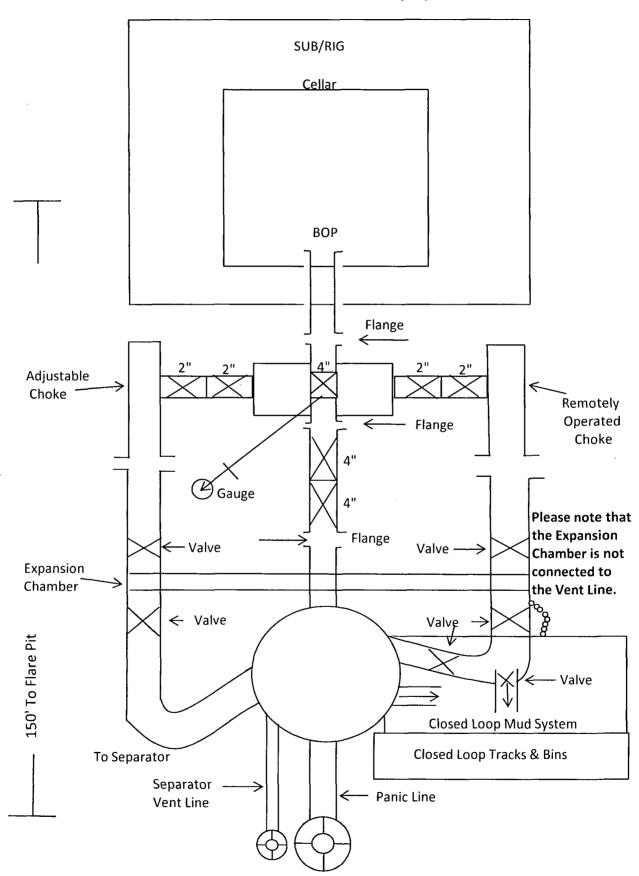

#### 8. Pressure Control Equipment:

A 20" X 2000 psi annular BOP will be installed on the 20" casing with mud cross, choke manifold, chokes, kill line, Kelly cock, safety valve and subs to fit all drill strings in use. (see attached BOPE drawings). This equipment will be nippled up on the 20" casing head and used to TD of 17 ½" hole. This unit will be hydraulically operated and will be hydrostatically tested by independent tester to 250/300 psig low and 1000 psig high. Choke line valve, chokes, upper Kelly cock valve, safety valve shall also be tested to 1000 psig.by independent tester.

After setting the 13 3/8" casing, the 20" X 2000 psi Hydril type annular preventer with mud cross, choke manifold, chokes will be rigged up again. Kill line, Kelly cock, safety valve and subs to fit all drill strings in use will be on location. (See attached BOPE drawings.) Hydril and associated equipment will be tested using test plug to 250/300 psig low and 1000 psig high independent tester.

After setting 9 5/8" casing a 13 3/8" X 5000 psi annular and 13/5/8" X 5000 psi double ram BOPs will be rigged up and used to TD. This unit will be hydraulically operated and will be tested by independent tester using test plug to 250 psig/300 psig low and 2000 psig high. Annular preventer will be tested to 250 psig/300 psig low and 1500 psig high. Choke line valve, chokes, upper Kelly cock valve, safety valve shall also be tested to 250 psig/300 psig low and 3000 psig high by independent tester.