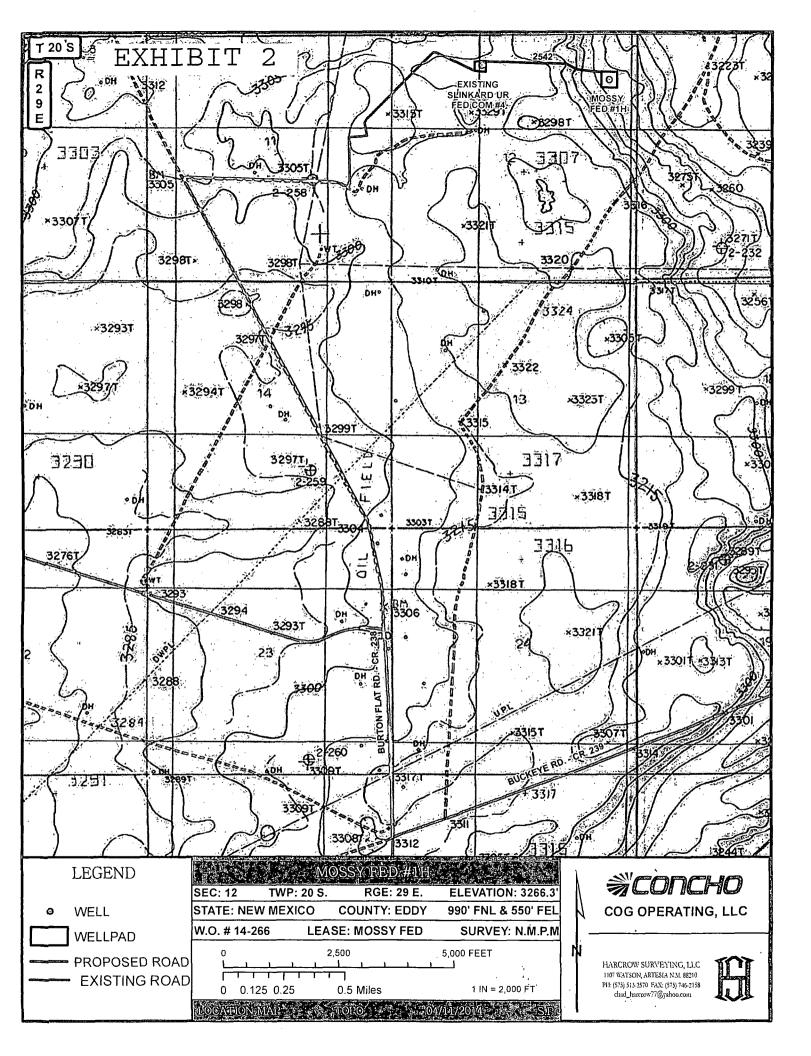

DIRECTIONS TO LOCATION

FROM THE INTERSECTION CR #238 (BURTON FLAT RD) AND CR #239 (BUCKEYE RD) GO NORTH ALONG CR #238 (BURTON FLAT RD) FOR APPROX. 2.8 MILES; THEN TURN RIGHT (EAST) AND GO APPROX. 0.7 MILE; THEN TURN LEFT (NORTH) AND GO APPROX. 0.2 MILE; THEN TURN RIGHT (NORTHEAST) AND GO APPROX. 0.5 MILE; THEN TURN RIGHT (SOUTHEAST) AND GO APPROX. 0.2 MILE TO EXISTING YATES SLINKARD UR FED #4H WELL PAD; THEN GO TO NORTHEAST PAD CORNER; THEN PROPOSED WELL IS APPROX. 2710 FEET EAST.