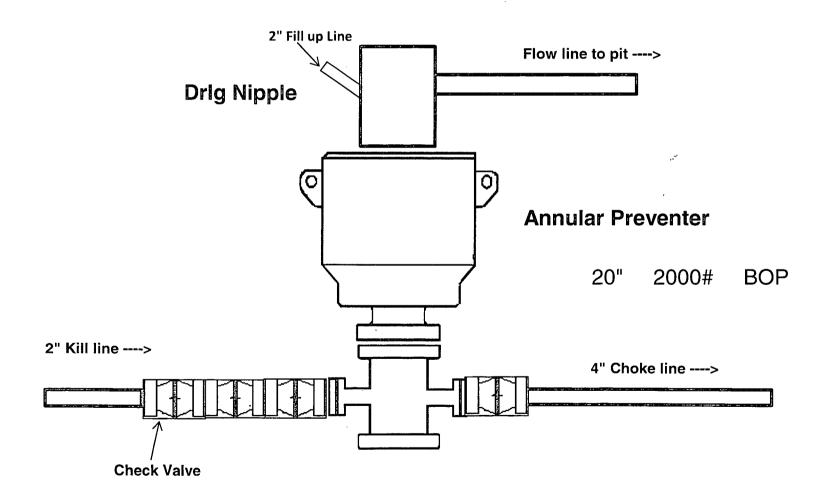

#### 8. Pressure Control Equipment:

A 20" X 2000 psi annular BOP will be installed on the 20" casing with mud cross, choke manifold, chokes, kill line, Kelly cock, safety valve and subs to fit all drill strings in use. (see attached BOPE drawings). This equipment will be nippled up on the 20" casing head and used to TD of 17 ½" hole. This unit will be hydraulically operated and will be hydrostatically tested by independent tester to 250/300 psig low and 1000 psig high. Choke line valve, chokes, upper Kelly cock valve, safety valve shall also be tested to 1000 psig.by independent tester.

After setting the 13 3/8" casing, the 20" X 2000 psi Hydril type annular preventer with mud cross, choke manifold, chokes will be rigged up again. Kill line, Kelly cock, safety valve and subs to fit all drill strings in use will be on location. (See attached BOPE drawings.) Hydril and associated equipment will be tested using test plug to 250/300 psig low and 1000 psig high independent tester.