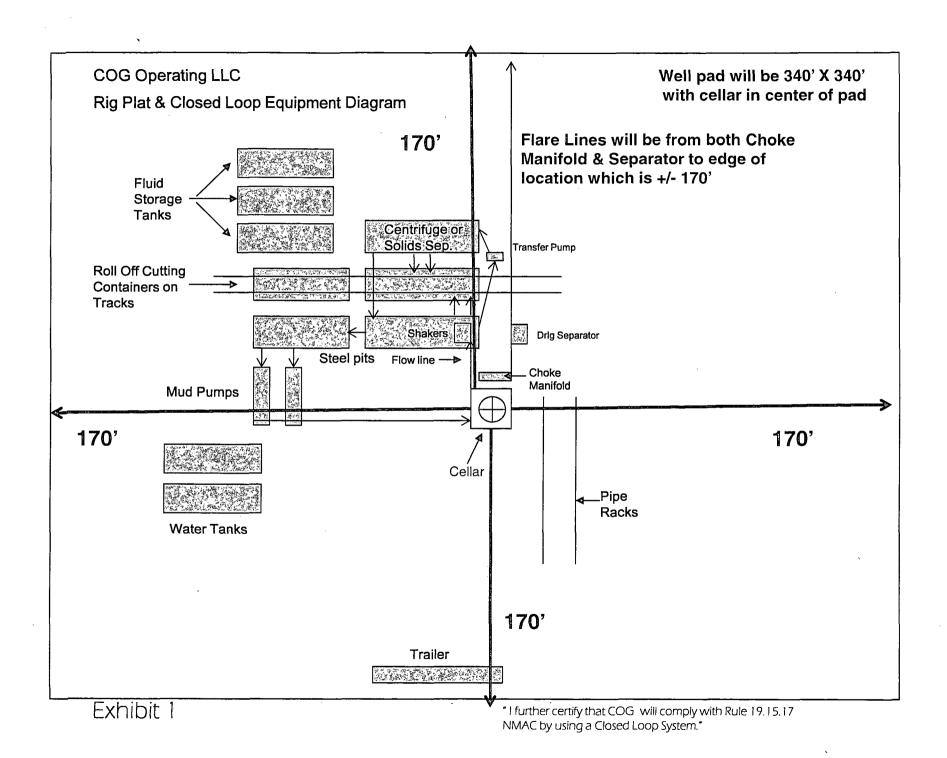

#### 8. Pressure Control Equipment:

A 20" X 2000 psi annular BOP will be installed on the 20" casing with mud cross, choke manifold, chokes, kill line, Kelly cock, safety valve and subs to fit all drill strings in use. (see attached BOPE drawings). This equipment will be nippled up on the 20" casing head and used to TD of 17 ½" hole. This unit will be hydraulically operated and will be hydrostatically tested by independent tester to 250/300 psig low and 1000 psig high. Choke line valve, chokes, upper Kelly cock valve, safety valve shall also be tested to 1000 psig.by independent tester.

After setting the 13 3/8" casing, the 20" X 2000 psi Hydril type annular preventer with mud cross, choke manifold, chokes will be rigged up again. Kill line, Kelly cock, safety valve and subs to fit all drill strings in use will be on location. (See attached BOPE drawings.) Hydril and associated equipment will be tested using test plug to 250/300 psig low and 1000 psig high independent tester.

After setting 9 5/8" casing a 13 3/8" X 5000 psi annular and 13/5/8" X 5000 psi double ram BOPs will be rigged up and used to TD. This unit will be hydraulically operated and will be tested by independent tester using test plug to 250 psig/300 psig low and 2000 psig high. Annular preventer will be tested to 250 psig/300 psig low and 1500 psig high. Choke line valve, chokes, upper Kelly cock valve, safety valve shall also be tested to 250 psig/300 psig low and 3000 psig high by independent tester.

Pipe rams will be operationally checked each 24-hour period. Blind rams will be operationally checked on each trip out of the hole. These checks will be noted on the daily tour sheets. Any time a component of the BOP stack or choke manifold is changed or installed BOPE will be re-tested as required.

### 9. Production Hole Drilling Summary:

Drill 8¾" hole to 7829'. Kick off at +/- 7829', building curve at 11°/100' to 89.43° inclination, 83.59° az at 8642' MD/8350'TVD. Reduce hole size and drill 7 7/8" lateral section in a easterly direction for +/5021' lateral to TD at +/-13663' MD, 8400' TVD. Run 7" x 5-1/2" production casing. 7" to be run from surface to kickoff point and then changed over to 5 ½". 5 ½" casing will be run from kickoff point to TD and both strings will be isolated by a single stage cement job. Cement calculated to surface. Minimum tie-back 200' above 9 5/8" casing shoe.