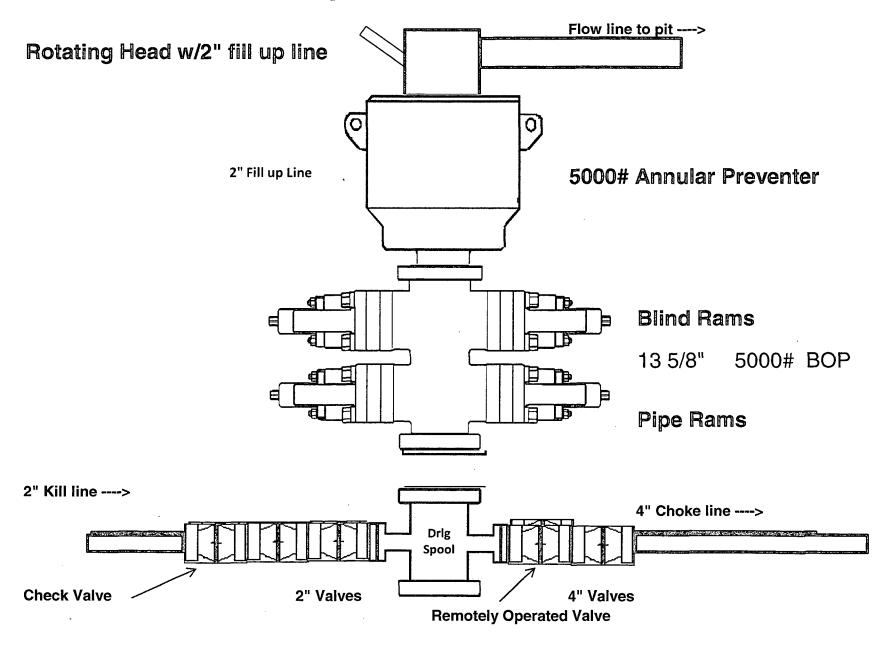

After setting 9 5/8" casing a 13 3/8" X 5000 psi annular and 13/5/8" X 5000 psi double ram BOPs will be rigged up and used to TD. This unit will be hydraulically operated and will be tested by independent tester using test plug to 250 psig/300 psig low and 2000 psig high. Annular preventer will be tested to 250 psig/300 psig low and 1500 psig high. Choke line valve, chokes, upper Kelly cock valve, safety valve shall also be tested to 250 psig/300 psig low and 3000 psig high by independent tester.

Pipe rams will be operationally checked each 24-hour period. Blind rams will be operationally checked on each trip out of the hole. These checks will be noted on the daily tour sheets. Any time a component of the BOP stack or choke manifold is changed or installed BOPE will be re-tested as required.

**Note**: as per Onshore Order #2 D.1 "if an operator chooses to use higher rated equipment than that authorized in the Application for Permit to Drill (APD), testing procedures shall apply to the approved working pressures, not the upgraded higher working pressures" therefore test pressures of 2000 psig for dual rams & 1000 psig for annulars will be followed.