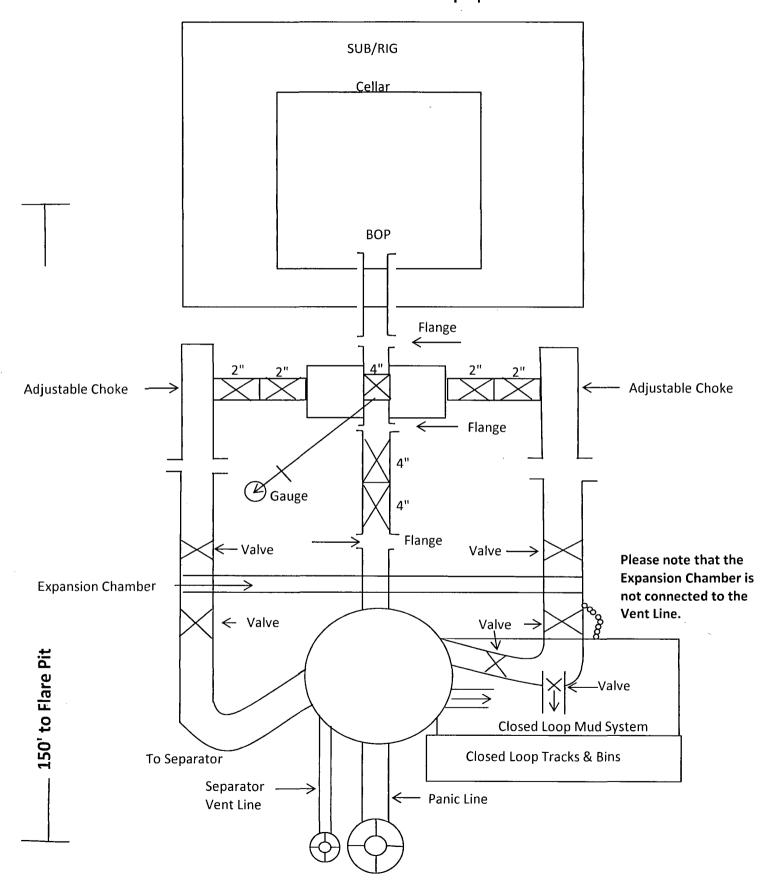

#### 8. Pressure Control Equipment:

A 20" X 2000 psi annular BOP will be installed on the 20" casing with mud cross, choke manifold, chokes, kill line, Kelly cock, safety valve and subs to fit all drill strings in use. (see attached BOPE drawings). This equipment will be nippled up on the 20" casing head and used to TD of 17 ½" hole. This unit will be hydraulically operated and will be hydrostatically tested by independent tester to 250/300 psig low and 1000 psig high. Choke line valve, chokes, upper Kelly cock valve, safety valve shall also be tested to 1000 psig.by independent tester.

After setting the 13 3/8" casing, the 20" X 2000 psi Hydril type annular preventer with mud cross, choke manifold, chokes will be rigged up again. Kill line, Kelly cock, safety valve and subs to fit all drill strings in use will be on location. (See attached BOPE drawings.) Hydril and associated equipment will be tested using test plug to 250/300 psig low and 1000 psig high independent tester.

After setting 9 5/8" casing a 13 3/8" X 5000 psi annular and 13/5/8" X 5000 psi double ram BOPs will be rigged up and used to TD. This unit will be hydraulically operated and will be tested by independent tester using test plug to 250 psig/300 psig low and 2000 psig high. Annular preventer will be tested to 250 psig/300 psig low and 1500 psig high. Choke line valve, chokes, upper Kelly cock valve, safety valve shall also be tested to 250 psig/300 psig low and 3000 psig high by independent tester.