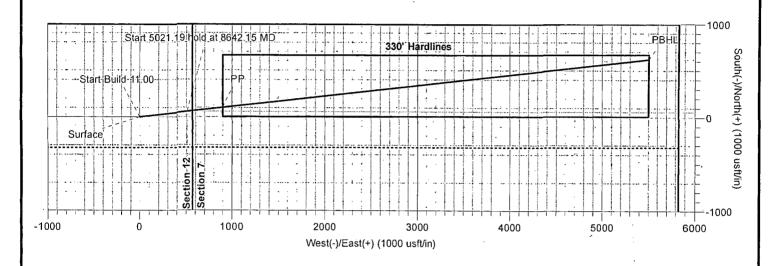

### 9. Production Hole Drilling Summary:

Drill 8¾" hole to 7829'. Kick off at +/- 7829', building curve at 11°/100' to 89.43° inclination, 83.59° az at 8642' MD/8350'TVD. Reduce hole size and drill 7 7/8" lateral section in a easterly direction for +/5021' lateral to TD at +/-13663' MD, 8400' TVD. Run 7" x 5-1/2" production casing. 7" to be run from surface to kickoff point and then changed over to 5 ½". 5 ½" casing will be run from kickoff point to TD and both strings will be isolated by a single stage cement job. Cement calculated to surface. Minimum tie-back 200' above 9 5/8" casing shoe.

# **Standard Planning Report**

24 April, 2014

**Section Distances** 

Sec12,T20S,R29E SHL - Unit A 989.8'FNL, 569.8'FEL

Sec 7,T20S,R30E PP 888.9'FNL, 330.0'FWL PBHL - Unit A 380.1'FNL, 330.0'FEL

| Plan(Sections)  Measured  Depth  (just) | Inclination | Azimuth | Vertical,<br>Depth<br>(usft) | +N/-S<br>+(usft)s | +E/-W<br>(usft) | (Doglegs<br>Rate:<br>(°/100usft) | Buildy<br>Rate<br>(*/100usft) | Turn<br>Rate<br>((/100usft) | TFO    | Target            |
|-----------------------------------------|-------------|---------|------------------------------|-------------------|-----------------|----------------------------------|-------------------------------|-----------------------------|--------|-------------------|
| 0.00                                    | 0.00        | 0.00    | 0.00                         | 0.00              | 0.00            | 0.00                             | 0.00                          | 0.00                        | 0.00   |                   |
| 7,829.16                                | 0.00        | 0.00    | 7,829.16                     | 0.00              | 0.00            | 0.00                             | 0.00                          | 0.00                        | . 0.00 |                   |
| 8,642.16                                | 89.43       | 83.59   | 8,350.00                     | 57.58             | 512.46          | 11.00                            | 11.00                         | 0.00                        | 83.59  |                   |
| 13,663.34                               | 89.43       | 83.59   | 8,400.00                     | 618.20            | 5,502.00        | 0.00                             | 0.00                          | 0.00                        | 0.00   | Mossy Fed 1H PBHL |