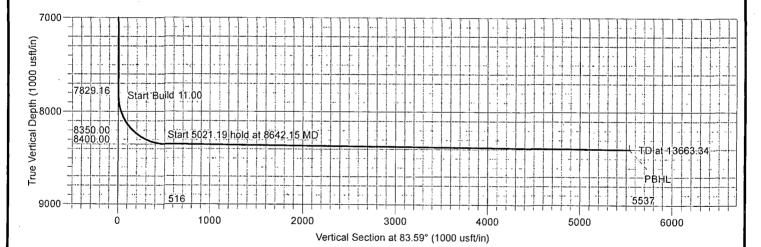

### 9. Production Hole Drilling Summary:

Drill 8¾" hole to 7829'. Kick off at +/- 7829', building curve at 11°/100' to 89.43° inclination, 83.59° az at 8642' MD/8350'TVD. Reduce hole size and drill 7 7/8" lateral section in a easterly direction for +/5021' lateral to TD at +/-13663' MD, 8400' TVD. Run 7" x 5-1/2" production casing. 7" to be run from surface to kickoff point and then changed over to 5 ½". 5 ½" casing will be run from kickoff point to TD and both strings will be isolated by a single stage cement job. Cement calculated to surface. Minimum tie-back 200' above 9 5/8" casing shoe.

| Plan(Sections)  Measured  Depth  (just) | Inclination | Azimuth | Vertical,<br>Depth<br>(usft) | +N/-S<br>+(usft)s | +E/-W<br>(usft) | (Doglegs<br>Rate:<br>(°/100usft) | Buildy<br>Rate<br>(*/100usft) | Turn<br>Rate<br>((/100usft) | TFO    | Target            |
|-----------------------------------------|-------------|---------|------------------------------|-------------------|-----------------|----------------------------------|-------------------------------|-----------------------------|--------|-------------------|
| 0.00                                    | 0.00        | 0.00    | 0.00                         | 0.00              | 0.00            | 0.00                             | 0.00                          | 0.00                        | 0.00   |                   |
| 7,829.16                                | 0.00        | 0.00    | 7,829.16                     | 0.00              | 0.00            | 0.00                             | 0.00                          | 0.00                        | . 0.00 |                   |
| 8,642.16                                | 89.43       | 83.59   | 8,350.00                     | 57.58             | 512.46          | 11.00                            | 11.00                         | 0.00                        | 83.59  |                   |
| 13,663.34                               | 89.43       | 83.59   | 8,400.00                     | 618.20            | 5,502.00        | 0.00                             | 0.00                          | 0.00                        | 0.00   | Mossy Fed 1H PBHL |