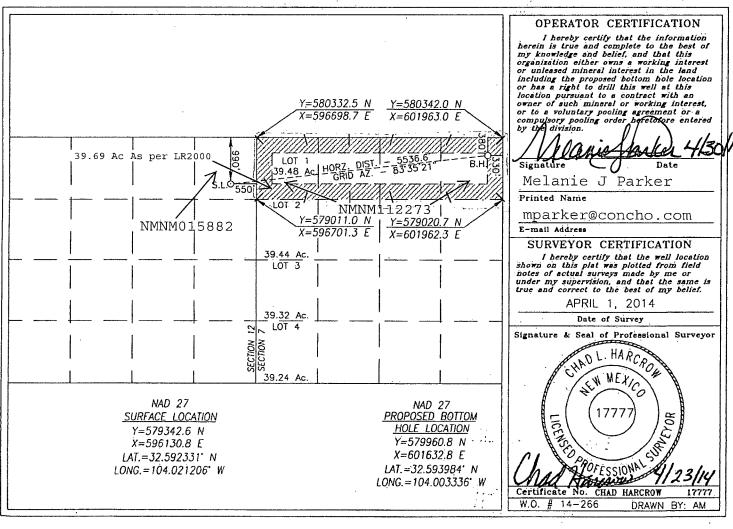

Revised August 1, 2011

Form C-102

☐ AMENDED REPORT

WELL LOCATION AND ACREAGE DEDICATION PLAT

| API Number              | Pool Code | Pool Nam                 | ıe                  |
|-------------------------|-----------|--------------------------|---------------------|
| 30-015- 4273            | 49622     | Parkway; Bo              | one Spring          |
| Property Code<br>3/3801 | -         | erty Name<br>FEDERAL     | Well Number         |
| OGRID No.<br>229137     | •         | ator Name<br>RATING, LLC | Elevation<br>3266.3 |

#### Surface Location

| UL or lot No. | Section | Township | Range | Lot Idn | Feet from the | North/South line | Feet from the | East/West line | County |
|---------------|---------|----------|-------|---------|---------------|------------------|---------------|----------------|--------|
| Α             | 12      | 20-S     | 29-E  |         | 990           | NORTH            | 550           | EAST           | EDDY   |

#### Bottom Hole Location If Different From Surface

| UL or lot No.                                              | Section | Township | Range | Lot Idn | Feet from the | North/South line                      | Feet from the | East/West line | County |
|------------------------------------------------------------|---------|----------|-------|---------|---------------|---------------------------------------|---------------|----------------|--------|
| A                                                          | 7       | 20-S     | 30-E  |         | 380           | NORTH                                 | 330           | EAST           | EDDY   |
| Dedicated Acres Joint or Infill Consolidation Code Order N |         |          |       |         | der No.       | · · · · · · · · · · · · · · · · · · · |               | <u> </u>       |        |
| 159.69                                                     |         |          |       |         |               |                                       |               |                |        |

NO ALLOWABLE WILL BE ASSIGNED TO THIS COMPLETION UNTIL ALL INTERESTS HAVE BEEN CONSOLIDATED OR A NON-STANDARD UNIT HAS BEEN APPROVED BY THE DIVISION

SECTION 12, TOWNSHIP 20 SOUTH, RANGE 29 EAST, N.M.P.M., EDDY COUNTY NEW MEXICO 600' 170' NORTH NW COR. NE COR. **OFFSET** WELL PAD WELL PAD 2542' 3264.5 PROPOSED ROAD 3268.6 3262.0 MOSSY FEDERAL #1H 170' EAST 170' WEST ,009 **OFFSET** OFFSET 0 3270.1 3263.8 ELEV - 3266.3'  $LAT = 32.592331^{\circ} N$ LONG.= 104.021206° W SE COR. SW COR. 170' SOUTH WELL PAD WELL PAD **OFFSET** 3266.8 3272.0 3269.2 ALL FEATURES ARE EXISTING UNLESS OTHERWISE NOTED 600'

DIRECTIONS TO LOCATION

FROM THE INTERSECTION CR #238 (BURTON FLAT RD) AND CR #239 (BUCKEYE RD) GO NORTH ALONG CR #238 (BURTON FLAT RD) FOR APPROX. 2.8 MILES; THEN TURN RIGHT (EAST) AND GO APPROX. 0.7 MILE; THEN TURN LEFT (NORTH) AND GO APPROX. 0.2 MILE; THEN TURN RIGHT (NORTHEAST) AND GO APPROX. 0.5 MILE; THEN TURN RIGHT (SOUTHEAST) AND GO APPROX. 0.2 MILE TO EXISTING YATES SLINKARD UR FED #4H WELL PAD; THEN GO TO NORTHEAST PAD CORNER; THEN PROPOSED WELL IS APPROX. 2710 FEET EAST.