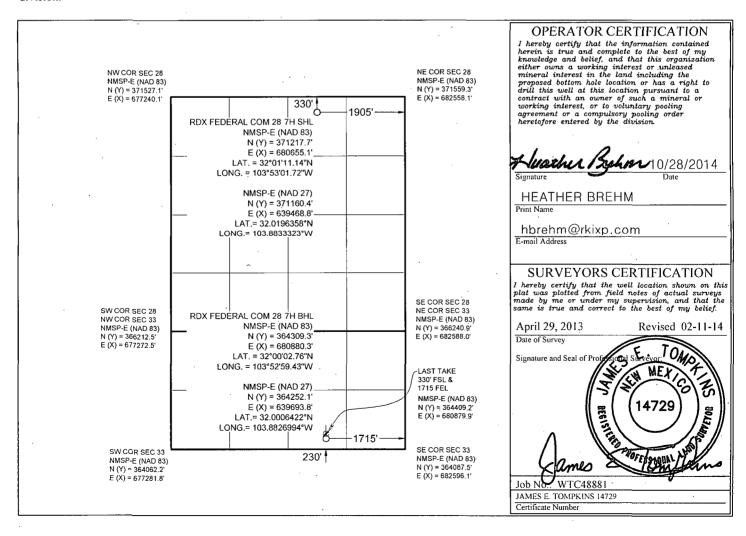

OCT 3 1 2014 AMENDED REPORT

WELL LOCATION AND ACREAGE DEDICATION FOR

| API Number 30-015-42280                        |           |                              | 978             | Pool Code<br>363 | Pool Name<br>WC G-03 S263016K; B.S. |                  |               |                |        |
|------------------------------------------------|-----------|------------------------------|-----------------|------------------|-------------------------------------|------------------|---------------|----------------|--------|
| Property Code                                  |           | ,                            | Property Name   |                  |                                     |                  |               | Well Number    |        |
| 40485                                          |           | RDX FEDERAL COM 28           |                 |                  |                                     |                  |               | 7H             |        |
| OGRID No.                                      |           | Operator Name                |                 |                  |                                     |                  |               | Elevation      |        |
| 246289                                         |           | RKI EXPLORATION & PRODUCTION |                 |                  |                                     |                  |               | 3008'          |        |
| Surface Location                               |           |                              |                 |                  |                                     |                  |               |                |        |
| UL or lot no.                                  | · Section | Township                     | Range           | Lot Idn          | Feet from the                       | North/South line | Feet from the | East/West line | County |
| В                                              | 28        | 26 S                         | 30 E            |                  | 330                                 | NORTH            | 1905          | EAST           | EDDY   |
| Bottom Hole Location If Different From Surface |           |                              |                 |                  |                                     |                  |               |                |        |
| UL or lot no.                                  | Section   | Township                     | Range           | Lot Idn          | Feet from the                       | North/South line | Feet from the | East/West line | County |
| 2                                              | 33        | 26 S                         | 30 E            |                  | 230                                 | SOUTH            | 1715          | EAST           | EDDY   |
| Dedicated Acres                                | Joint or  | Infill                       | Consolidated Co | de Orde          | r No.                               | <u> </u>         |               |                |        |
| 224.78                                         |           |                              |                 |                  |                                     |                  |               |                |        |