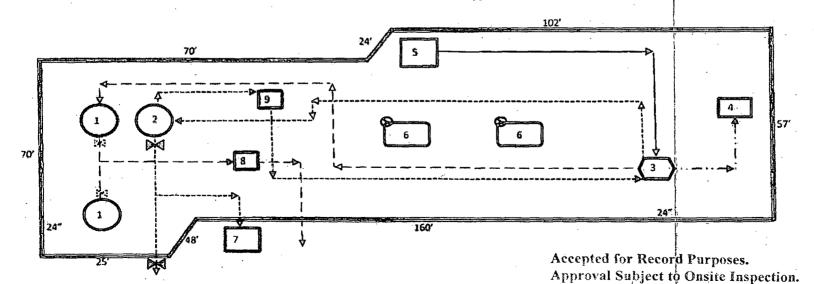

Lea D Federal Eddy County, New Mexico Sec 26-T17S - R31E NW 14, SE 14

Lea D

Lead D03 ini Lead D04 Inj Lead DOS Inj Lead D06 Inj Lead D07 Ini

Site Facility Diagram Linn Operating, Inc. Site Facility Plan Located at Hobbs, New Mexico Field Office 2130 West Bender Hobbs, New Mexico 88240

Office Hours 7:00 AM-4:00 PM MST Monday-Thursday and every other Friday.

> Prepared by Jay McCraw Odessa, TX September 2012

— Flow Line

-- Water Line

-Oil Line

- Gas Line

--- Burm

Water Tank Valve Open not Sealed

Open/Closed

Sealed Closed or open for circulating Sealed Closed

Open during sale of disposition Sealed Closed

Other than for water drain Load Line Valve

Sealed and or locked

Out of Service

1-Welded Steel Water Tank 500 BBL

2-Welded Steel Oil Tank 500 BBL #7005

3-4 Ft X 20 Ft Heater Treater Test

4-GSM Frontier Meter ID 061-65-287

5-Header

6-10 Ft X 15 Ft Free Water Knock Out OOS

7-11-Lact Pump SN-206808

8-Water Transfer Pump

9-Circulating Pump