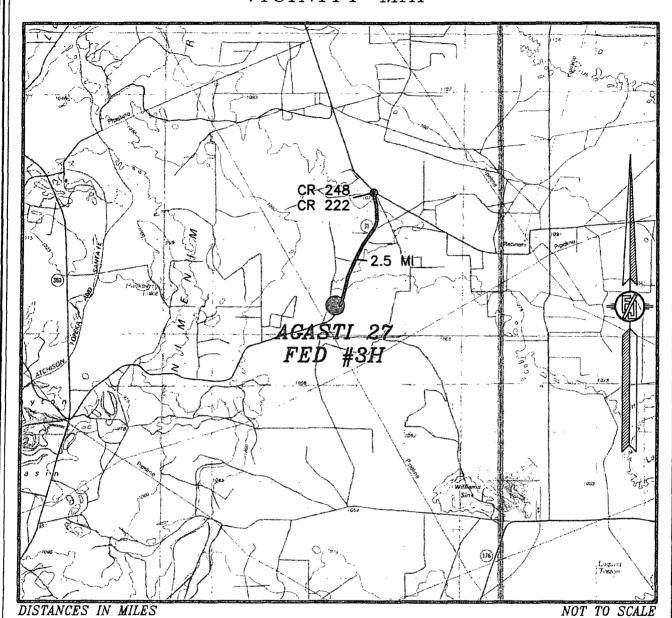

# SECTION 28, TOWNSHIP 19 SOUTH, RANGE 31 EAST, N.M.P.M. EDDY COUNTY, STATE OF NEW MEXICO VICINITY MAP

- Y.

DIRECTIONS TO LOCATION
FROM THE INTERSECTION OF CR 248 (LUSK PLANT ROAD) AND
CR 222 (SHUGART ROAD) GO SOUTHWEST ON CR 222 ABOUT
2.5 MILES TO AN EXISTING WELL PACER ON THE RIGHT SITE IS
JUST WEST OF EXISTING SITE.

DEVON ENERGY PRODUCTION COMPANY, L.P. AGASTI 27 FED #3H

LOCATED 1840 FT. FROM THE NORTH LINE AND 2217 FT. FROM THE EAST LINE OF SECTION 28, TOWNSHIP 19 SOUTH, RANGE 31 EAST, N.M.P.M. EDDY COUNTY, STATE OF NEW MEXICO

APRIL 2, 2014

SURVEY NO. 2268C

MADRON SURVEYING, INC. 301 SOUTH CANAL CARLSBAD, NEW MEXICO