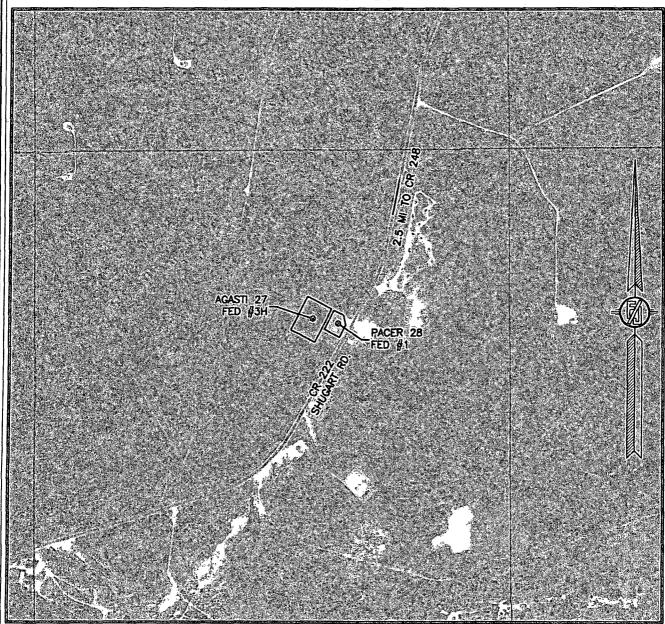

# SECTION 28, TOWNSHIP 19 SOUTH, RANGE 31 EAST, N.M.P.M. EDDY COUNTY, STATE OF NEW MEXICO VICINITY MAP

- Y.

DIRECTIONS TO LOCATION
FROM THE INTERSECTION OF CR 248 (LUSK PLANT ROAD) AND
CR 222 (SHUGART ROAD) GO SOUTHWEST ON CR 222 ABOUT
2.5 MILES TO AN EXISTING WELL PACER ON THE RIGHT SITE IS
JUST WEST OF EXISTING SITE.