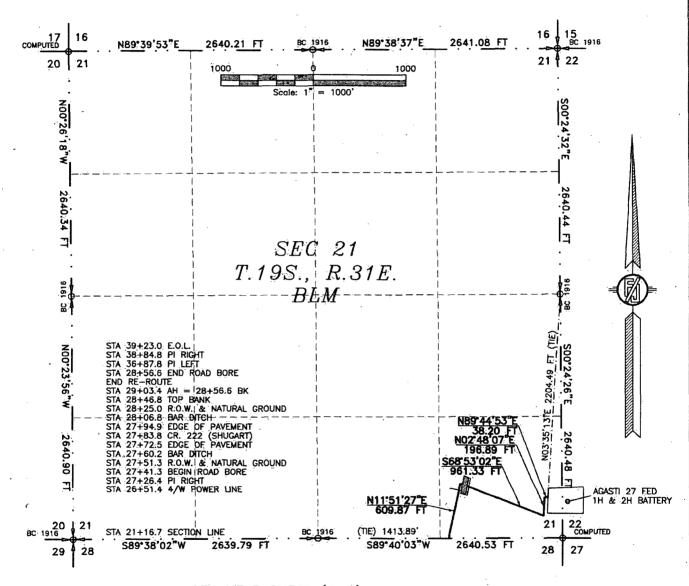

# SECTION 28, TOWNSHIP 19 SOUTH, RANGE 31 EAST, N.M.P.M. EDDY COUNTY, STATE OF NEW MEXICO VICINITY MAP

- Y.

DIRECTIONS TO LOCATION
FROM THE INTERSECTION OF CR 248 (LUSK PLANT ROAD) AND
CR 222 (SHUGART ROAD) GO SOUTHWEST ON CR 222 ABOUT
2.5 MILES TO AN EXISTING WELL PACER ON THE RIGHT SITE IS
JUST WEST OF EXISTING SITE.

# SECTION 28, TOWNSHIP 19 SOUTH, RANGE 31 EAST, N.M.P.M. EDDY COUNTY, STATE OF NEW MEXICO AERIAL ACCESS ROUTE MAP

NOT TO SCALE AERIAL PHOTO: GOOGLE EARTH MARCH 2012

DEVON ENERGY PRODUCTION COMPANY, L.P. AGASTI 27 FED #3H