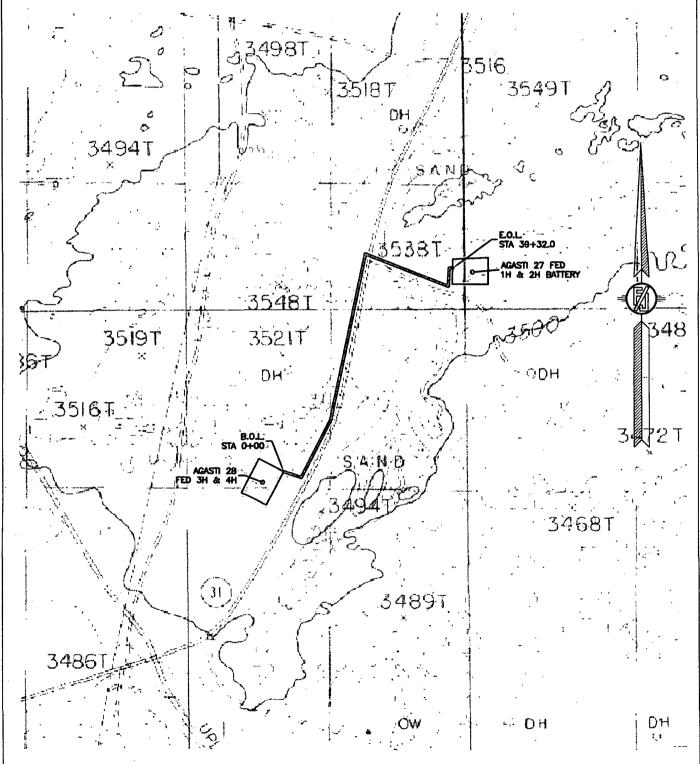

# SECTION 28, TOWNSHIP 19 SOUTH, RANGE 31 EAST, N.M.P.M. EDDY COUNTY, STATE OF NEW MEXICO AERIAL PHOTO

NOT TO SCALE AERIAL PHOTO: GOOGLE EARTH MARCH 2012

DEVON ENERGY PRODUCTION COMPANY, L.P. AGASTI 27 FED #3H