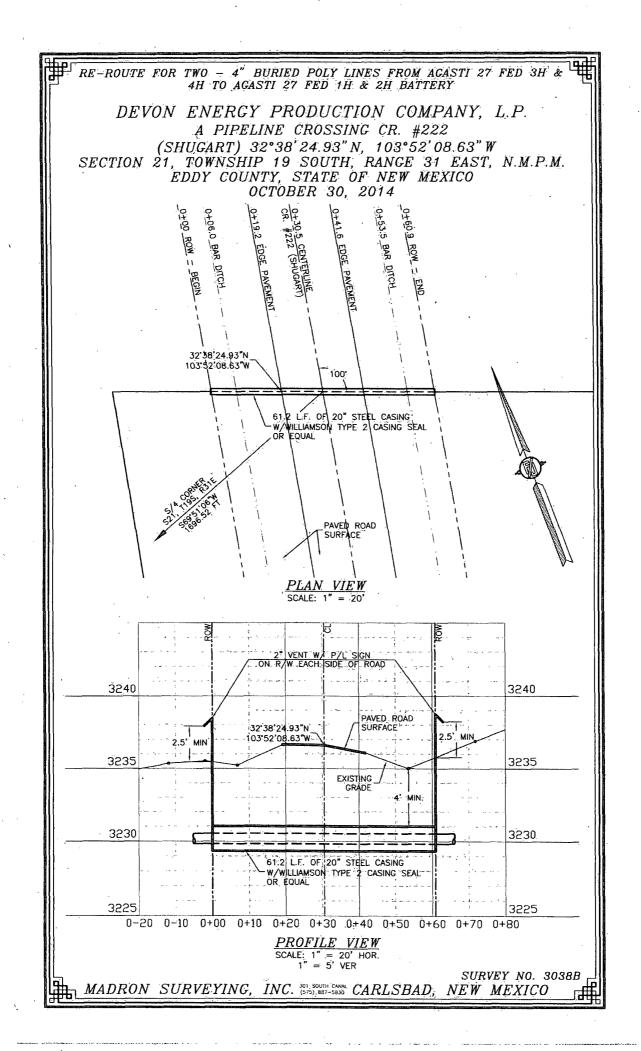

# SECTION 28, TOWNSHIP 19 SOUTH, RANGE 31 EAST, N.M.P.M. EDDY COUNTY, STATE OF NEW MEXICO VICINITY MAP

- Y.

DIRECTIONS TO LOCATION
FROM THE INTERSECTION OF CR 248 (LUSK PLANT ROAD) AND
CR 222 (SHUGART ROAD) GO SOUTHWEST ON CR 222 ABOUT
2.5 MILES TO AN EXISTING WELL PACER ON THE RIGHT SITE IS
JUST WEST OF EXISTING SITE.