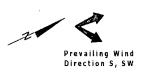

### 8. Potential Hazards:

- a. No abnormal pressures or temperatures are expected. There is no known presence of H2S in this area, and none is anticipated to be encountered. If H2S is encountered the operator will comply with the provisions of Onshore Oil and Gas Order No. 6. All personnel will be familiar with all aspects of safe operation being used to drill this well. Estimated BHP: 3785 psi, and estimated BHT: 130 degrees.
- b. Hydrogen Sulfide detection equipment will be in operation after drilling out the surface casing shoe until the production string is cemented. Breathing equipment will be on location upon drilling the surface casing shoe until total depth is reached.