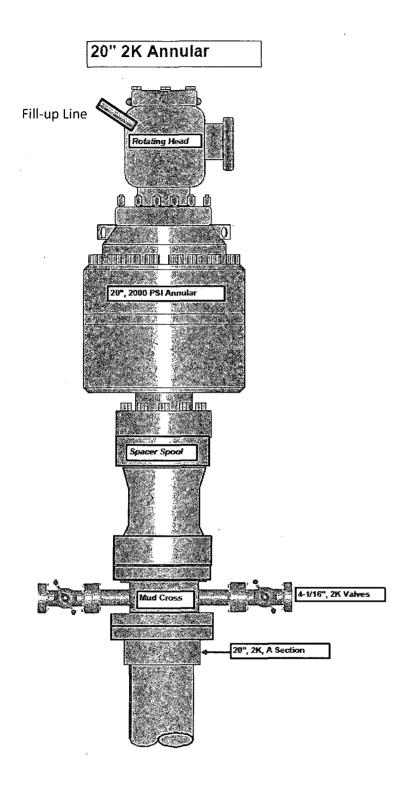

## 3. Pressure Control Equipment:

The BOP system used to drill the 17-1/2" hole will consist of a **20" 2M** Annular preventer. The BOP system will be tested as a **2M** system per BLM Onshore Oil and Gas Order 2 prior to drilling out the casing shoe.

The pipe rams will be operated and checked each 24 hour period and each time the drill pipe is out of the hole. These tests will be logged in the daily driller's log. A 2" kill line and 3" choke line will be incorporated into the drilling spool below the ram BOP. In addition to the rams and annular preventer, additional BOP accessories include a kelly cock, floor safety valve, choke lines, and choke manifold rated at 3,000 psi WP.