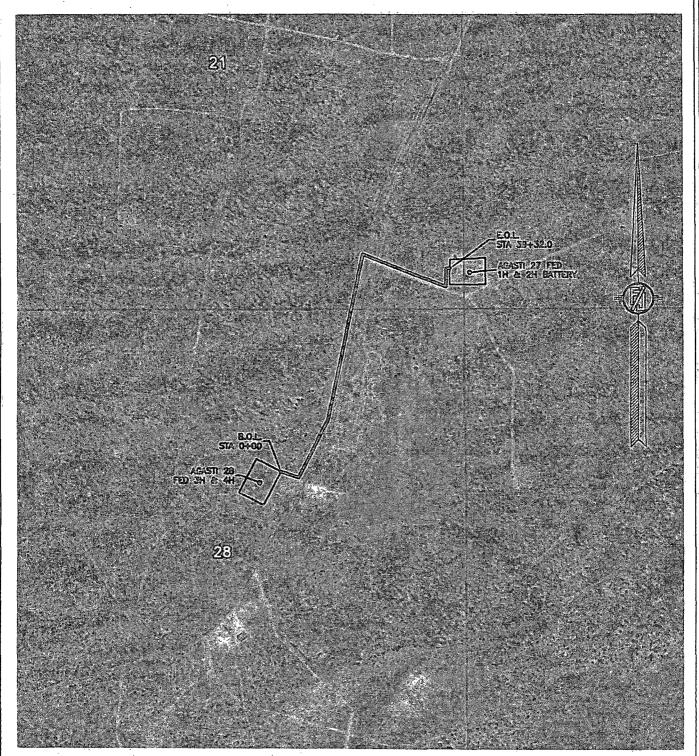

# SECTION 28, TOWNSHIP 19 SOUTH, RANGE 31 EAST, N.M.P.M. EDDY COUNTY, STATE OF NEW MEXICO AERIAL ACCESS ROUTE MAP

NOT TO SCALE AERIAL PHOTO: GOOGLE EARTH MARCH 2012

DEVON ENERGY PRODUCTION COMPANY, L.P. AGASTI 27 FED #3H