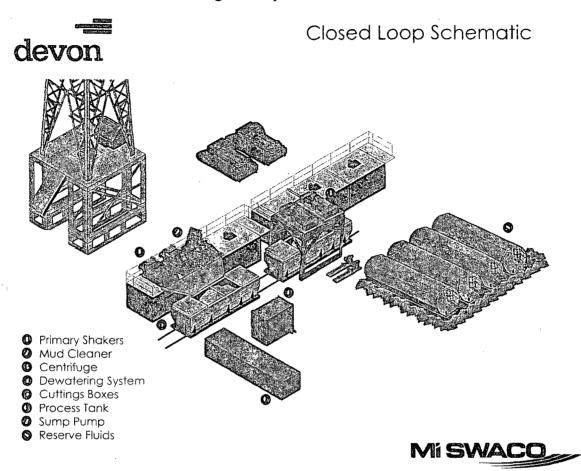

# SECTION 28, TOWNSHIP 19 SOUTH, RANGE 31 EAST, N.M.P.M. EDDY COUNTY, STATE OF NEW MEXICO VICINITY MAP

- Y.

DIRECTIONS TO LOCATION
FROM THE INTERSECTION OF CR 248 (LUSK PLANT ROAD) AND
CR 222 (SHUGART ROAD) GO SOUTHWEST ON CR 222 ABOUT
2.5 MILES TO AN EXISTING WELL PACER ON THE RIGHT SITE IS
JUST WEST OF EXISTING SITE.

### 8. Potential Hazards:

- a. No abnormal pressures or temperatures are expected. There is no known presence of H2S in this area, and none is anticipated to be encountered. If H2S is encountered the operator will comply with the provisions of Onshore Oil and Gas Order No. 6. All personnel will be familiar with all aspects of safe operation being used to drill this well. Estimated BHP: 3785 psi, and estimated BHT: 130 degrees.
- b. Hydrogen Sulfide detection equipment will be in operation after drilling out the surface casing shoe until the production string is cemented. Breathing equipment will be on location upon drilling the surface casing shoe until total depth is reached.