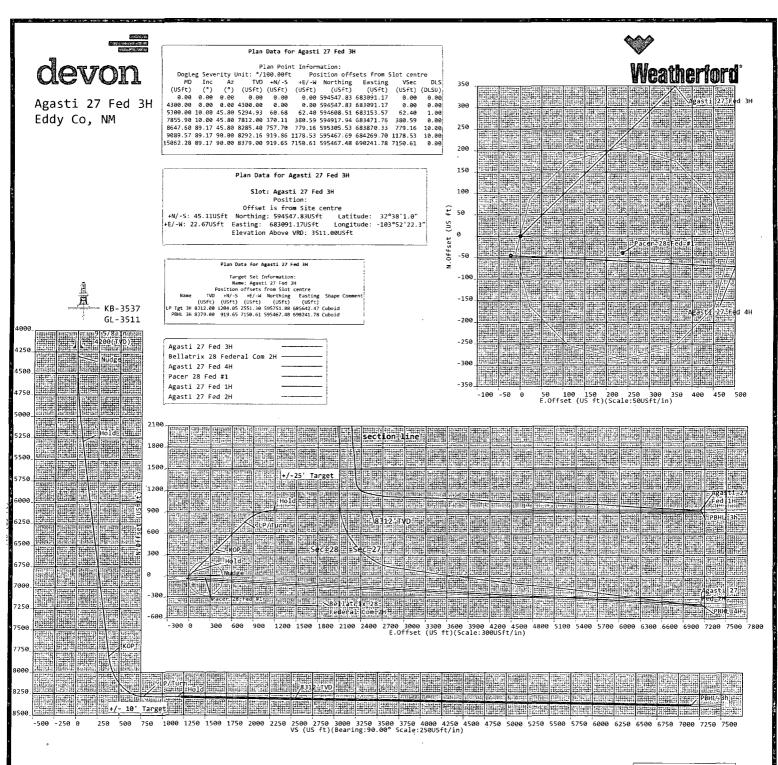

# **Devon Energy**

Field Name: Eddy Co, NM (Nad 83 NME)

**Site Name:** Agasti 27 Fed 4,3H PAd

Well Name: Agasti 27 Fed 3H

**Plan:** *P1:V2* 

28 March 2014

5D 7.5.7: 28 March 2014, 11:01:00 UTC

Map Units: US ft

Northing: 594502.72 US ft

Latitude: 32° 38' 0.57".

Position Easting: 683068.50 US ft

Longitude:: -103° 52' 22:54'

Elevation above Mean Sea Level:3511.00 US ft

Comment:

Position (Offsets relative to Site Centre)

slot Name

+N / -S: 45.11 US ft Northing: 594547.83 US ft Latitude: 32°38'1.02"

+E / -W: 22.67 US ft Easting: 683091.17. US ft

Longitude: -103°52 22.27

1861 27 Fed

Agastii 27 Fed

Slot TVD Reference: Ground Elevation

Number of Targets: 2

Comment:

Target Namea

LP Tot 3H

Cuboid

Position (Relative to Slot centre)

+N /-S: 1204:05US ft +E / -W : 2551:30 US ft

**Easting :** 685642.47US ft.

Northing:: 595751:88 US ft Latitude:: 32°38'12:82' Longitude : -: 103°51'52:37

Shore

TVD (Drill Floor): 8312.00 US ft

Orientation Azimuth: 0.00°

Inclination: 0.00°

Dimensions Length: 0.00 US ft

Breadth: 0.00 US ft

Height: 0.00 US ft

Target Namea

PBHL 3H

Position (Relative to Slot centre)
+N./-S: 919.65US ft: Northing: 595467.48 US ft Latitude: 32°38'9.81"
+E./-W: 7150.61 US ft Easting: 690241.78US ft Longitude: -103°50!58.60"

TVD (Drill Floor): 8379.00 US ft

Cuboid

**Orientation Azimuth:** 90.00°

**Dimensions Length:** 11854.00 US ft

Inclination: -0.83°

Breadth: 50.00 US ft

Height: 20.00 US ft

| Casing Points (Re<br>ND<br>(US.ft) | lative to Slot<br>Ine<br>(9) | centre, TVD rela<br>Az<br>(°) | tive to Drill Floo<br>TIVD<br>(US II) | or.)<br>N.Offset<br>(US ft): | E.Offset<br>(US (t) | Northing<br>(US it) | Bastino<br>(US(I) | Name     |
|------------------------------------|------------------------------|-------------------------------|---------------------------------------|------------------------------|---------------------|---------------------|-------------------|----------|
| 4200.00                            | 0.00                         | 0.00                          | 4200.00                               | 0.00                         | 0.00                | 594547.83           | 683091.17         | 9 5/8 in |