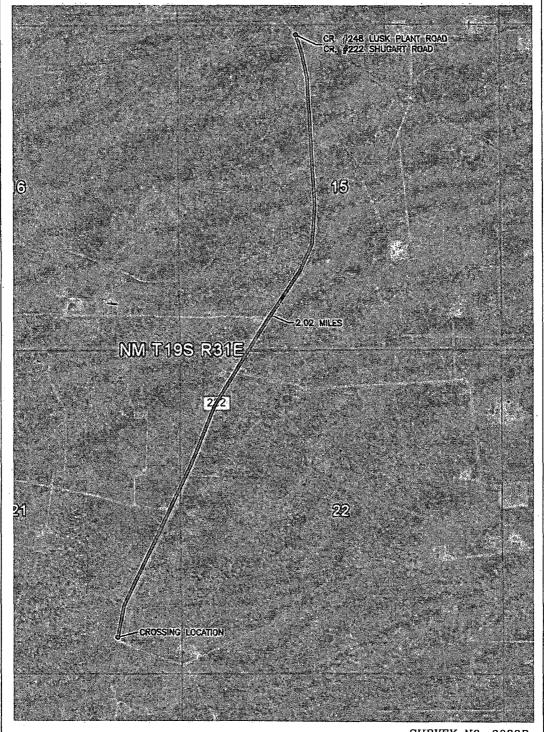

# SECTION 28, TOWNSHIP 19 SOUTH, RANGE 31 EAST, N.M.P.M. EDDY COUNTY, STATE OF NEW MEXICO VICINITY MAP

- Y.

DIRECTIONS TO LOCATION
FROM THE INTERSECTION OF CR 248 (LUSK PLANT ROAD) AND
CR 222 (SHUGART ROAD) GO SOUTHWEST ON CR 222 ABOUT
2.5 MILES TO AN EXISTING WELL PACER ON THE RIGHT SITE IS
JUST WEST OF EXISTING SITE.