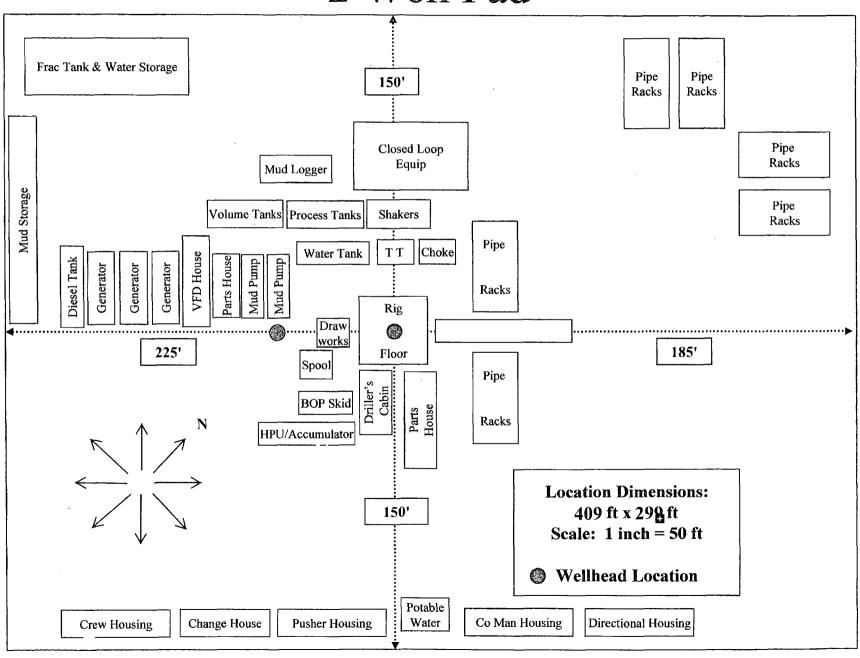

## 9. Anticipated Starting Date and Duration of Operations:

a. Road and location construction will begin after the BLM has approved the APD. Anticipated spud date will be as soon after BLM approval and as soon as a rig will be available. Move in operations and drilling is expected to take 20 days. If production casing is run then an additional 30 days will be needed to complete well and construct surface facilities and/or lay flow lines in order to place well on production.