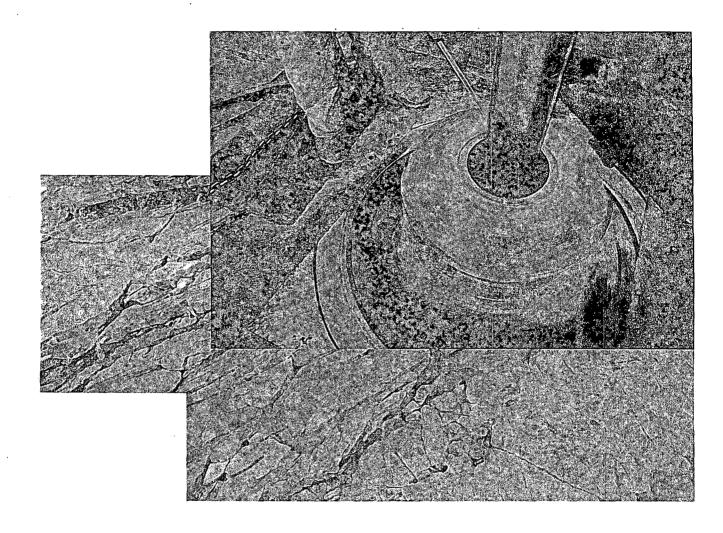

The necessary mud products for weight addition and fluid loss control will be on location at all times. Visual mud monitoring equipment will be in place to detect volume changes indicating loss or gain of circulating fluid volume. If abnormal pressures are encountered, electronic/mechanical mud monitoring equipment will be installed.