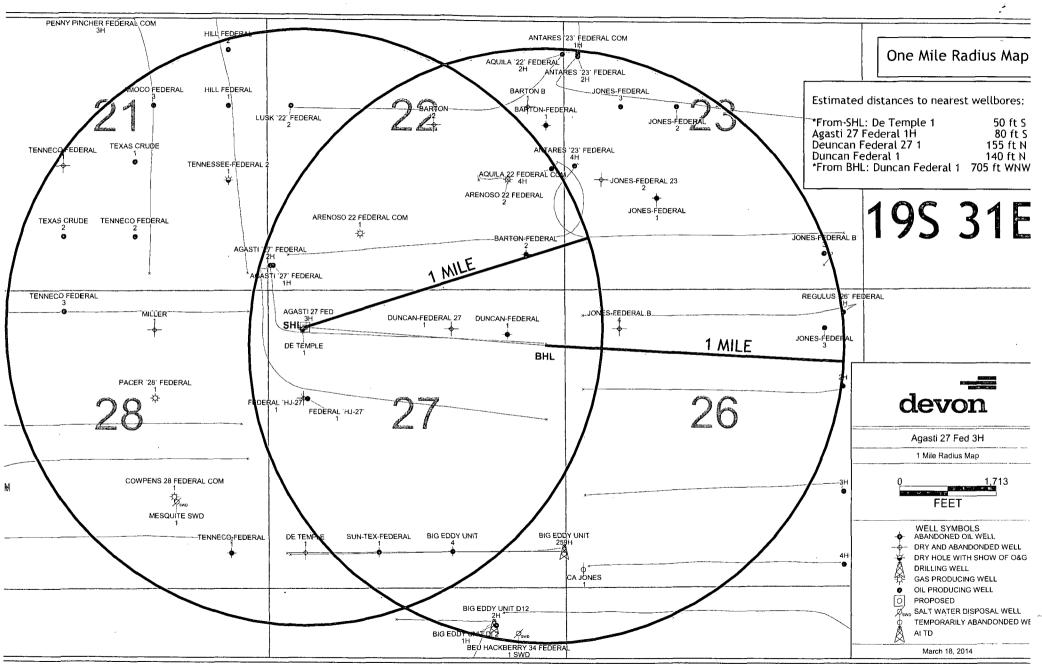

North/South line East/West line UL or lot no Range feet from the County  $\mathbf{G}$ 28 19 S 31 E 1840 **NORTH** 2217 **EAST** EDDY 11 Bottom Hole Location If Different From Surface Lot Idn Feet from the North/South line Feet from the UL or lot no. Section Township Range East/West line County 990 NORTH 340 27 19 S 31 E **EAST EDDY** A 2 Dedicated Acres Joint or Infill Consolidation Code Order No. 160.00