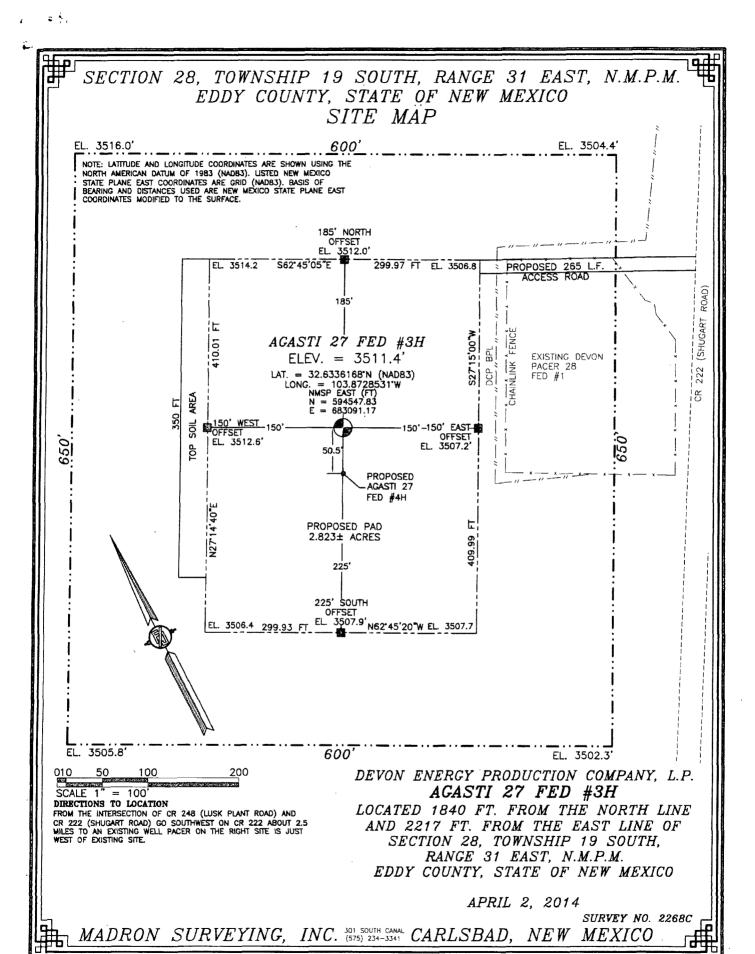

# SECTION 28, TOWNSHIP 19 SOUTH, RANGE 31 EAST, N.M.P.M. EDDY COUNTY, STATE OF NEW MEXICO LOCATION VERIFICATION MAP

USGS QUAD MAP: GREENWOOD LAKE HACKBERRY LAKE

DEVON ENERGY PRODUCTION COMPANY, L.P. AGASTI 27 FED #3H

LOCATED 1840 FT. FROM THE NORTH LINE AND 2217 FT. FROM THE EAST LINE OF SECTION 28, TOWNSHIP 19 SOUTH, RANGE 31 EAST, N.M.P.M. EDDY COUNTY, STATE OF NEW MEXICO

APRIL 2, 2014

SURVEY NO. 2268C

MADRON SURVEYING, INC. 501 SOUTH CANAL CARLSBAD, NEW MEXICO