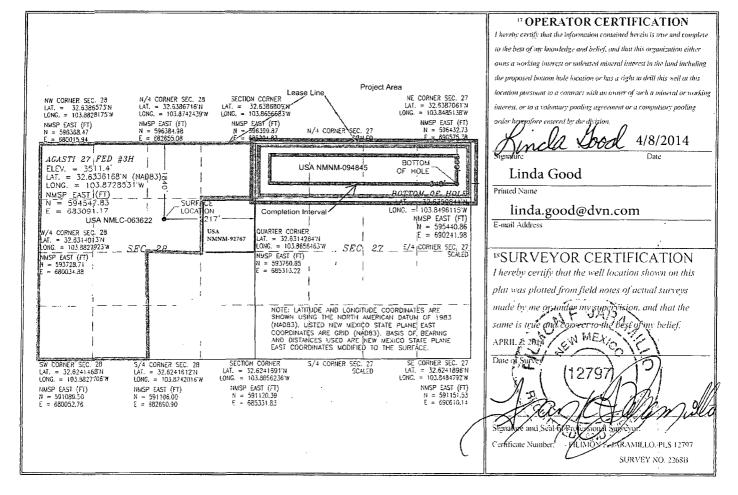

Santa Fe, NM 87505

Form C-102 Revised August 1, 2011 Submit one copy to appropriate District Office

☐ AMENDED REPORT

WELL LOCATION AND ACREAGE DEDICATION PLAT

| 20-015-4281                    | <sup>2</sup> Pool Code<br>97650 |                                         |                          |  |  |  |  |  |  |
|--------------------------------|---------------------------------|-----------------------------------------|--------------------------|--|--|--|--|--|--|
| 20/-40                         | . P1                            | operty Name                             | <sup>6</sup> Well Number |  |  |  |  |  |  |
| <i>39077</i>                   | AGA                             | AGASTI 27 FED.                          |                          |  |  |  |  |  |  |
| Odriby.                        | * O <sub>1</sub>                | perator Name                            | " Elevation              |  |  |  |  |  |  |
| 6137                           | DEVON ENERGY PRO                | DDUCTION COMPANY, L.P.                  | 3511.4                   |  |  |  |  |  |  |
| <sup>10</sup> Surface Location |                                 |                                         |                          |  |  |  |  |  |  |
| Tit to Condina Transiti        | D - I - II - C - C              | 4 1 1 1 1 1 1 1 1 1 1 1 1 1 1 1 1 1 1 1 | C . C .                  |  |  |  |  |  |  |

North/South line East/West line UL or lot no Range feet from the County  $\mathbf{G}$ 28 19 S 31 E 1840 **NORTH** 2217 **EAST** EDDY 11 Bottom Hole Location If Different From Surface Lot Idn Feet from the North/South line Feet from the UL or lot no. Section Township Range East/West line County 990 NORTH 340 27 19 S 31 E **EAST EDDY** A 2 Dedicated Acres Joint or Infill Consolidation Code Order No. 160.00

No allowable will be assigned to this completion until all interests have been consolidated or a non-standard unit has been approved by the division.