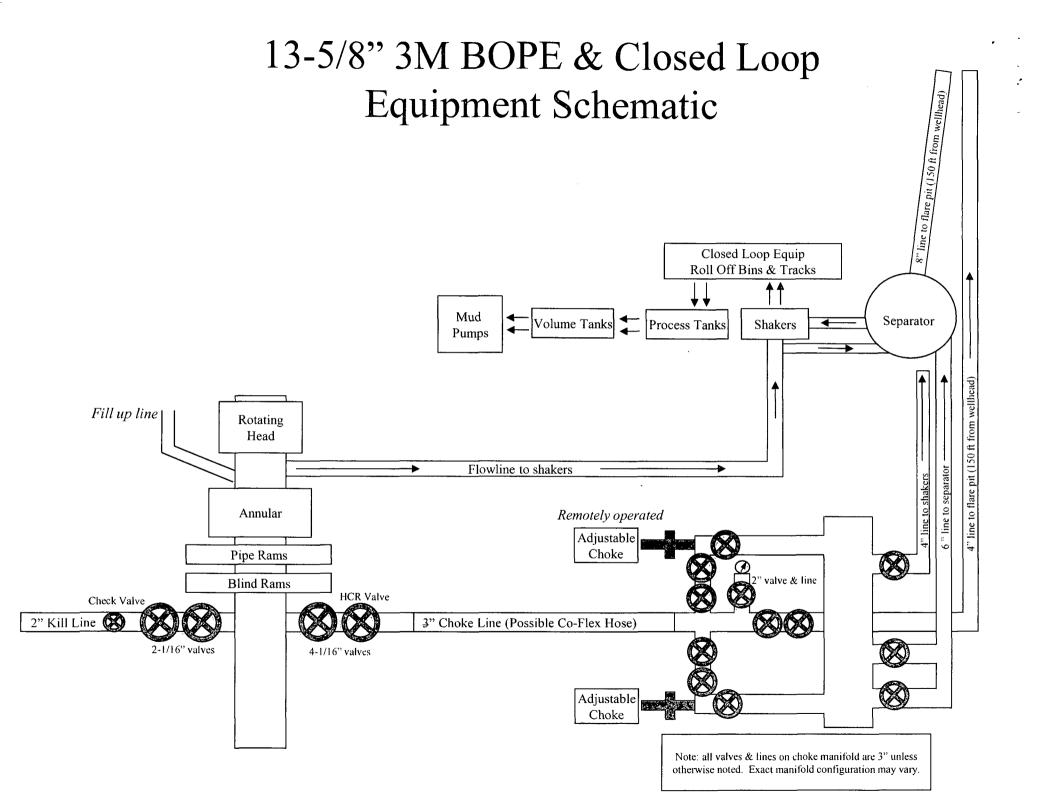

A 3M 13-5/8" BOP system (Double Ram and Annular preventer) will be installed and tested prior to drilling out the first and second intermediate hole sections. The BOP system will be tested as a **3M** system per BLM Onshore Oil and Gas Order 2 prior to drilling out the casing shoes.

The pipe rams will be operated and checked each 24 hour period and each time the drill pipe is out of the hole. These tests will be logged in the daily driller's log. A 2" kill line and 3" choke line will be incorporated into the drilling spool below the ram BOP. In addition to the rams and annular preventer, additional BOP accessories include a kelly cock, floor safety valve, choke lines, and choke manifold rated at 3,000 psi WP.

See COA

Devon requests a variance to use a flexible line with flanged ends between the BOP and the choke manifold (choke line); **if an H&P rig drills this well. Otherwise no flex line is needed**. The line will be kept as straight as possible with minimal turns.

# **Auxiliary Well Control and Monitoring Equipment:**

- a. A Kelly cock will be in the drill string at all times.
- b. A full opening drill pipe stabbing valve having the appropriate connections will be on the rig floor at all times.