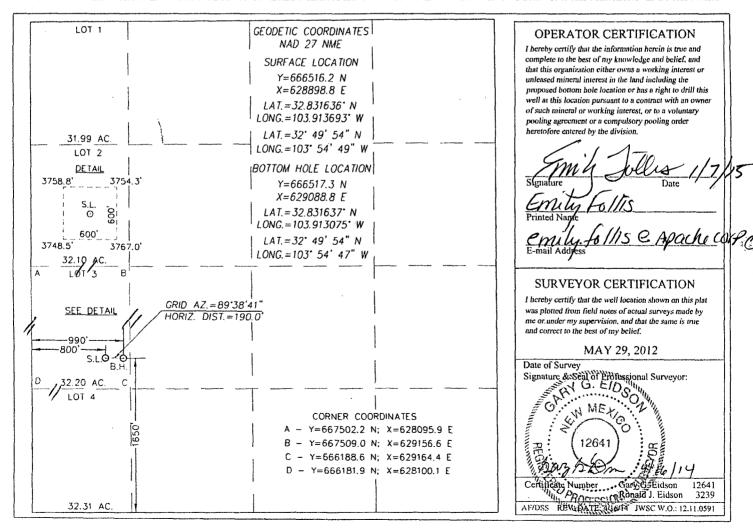

## RECEIVED WELL LOCATION AND ACREAGE DEDICATION PLAT

| 30-01541989                                    |         |                                  |       | Pool Code<br>83/ | C             | CEDAR CAKE; GIORIETA - YESO |               |      |                   |        |
|------------------------------------------------|---------|----------------------------------|-------|------------------|---------------|-----------------------------|---------------|------|-------------------|--------|
| Property Code 308738                           |         | Property Name TONY FEDERAL       |       |                  |               |                             |               |      | Well Number<br>48 |        |
| 0GRID No.<br>873                               |         | Operator Name APACHE CORPORATION |       |                  |               |                             |               |      | Elevation 3760'   |        |
| Surface Location                               |         |                                  |       |                  |               |                             |               |      |                   |        |
| UL or lot No.                                  | Section | Township                         | Range | Lot ldn          | Feet from the | North/South line            | Feet from the | East | West line         | County |
| 3                                              | 18      | 17-S                             | 31-E  |                  | 1650          | SOUTH                       | 800           | Ŋ    | /EST              | EDDY   |
| Bottom Hole Location If Different From Surface |         |                                  |       |                  |               |                             |               |      |                   |        |

**SOUTH** 990 WEST **EDDY** 3 17-S 31-E 1650 Dedicated Acres Joint or Infill Consolidation Code Order No. 40

North/South line

Feet from the

East/West line

Feet from the

NO ALLOWABLE WILL BE ASSIGNED TO THIS COMPLETION UNTIL ALL INTERESTS HAVE BEEN CONSOLIDATED OR A NON-STANDARD UNIT HAS BEEN APPROVED BY THE DIVISION