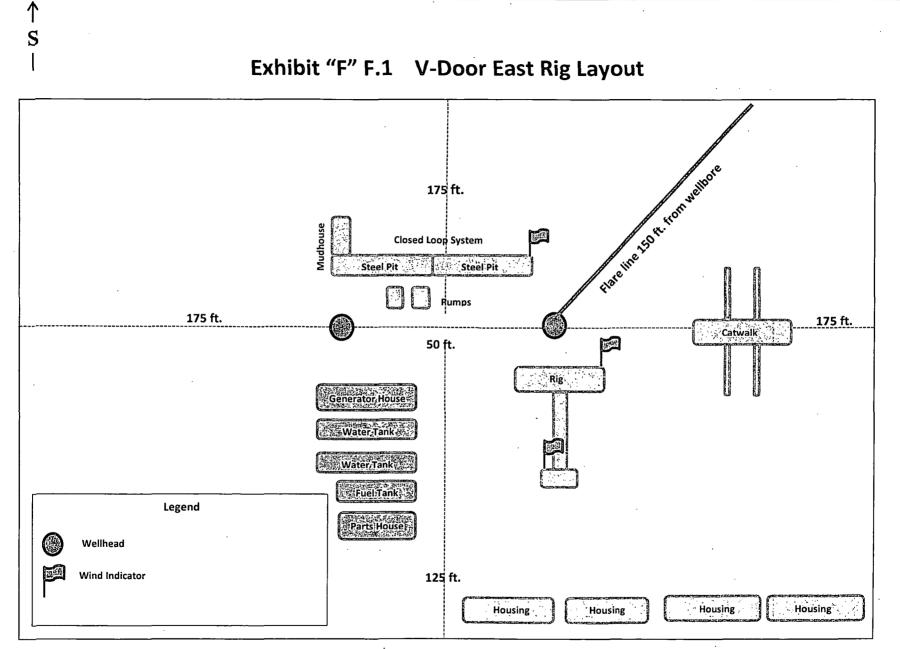

### XTO Energy Inc. Corral Canyon Fed 2H Projected TD: 13004' MD / 8520' TVD SHL: 110' FSL & 1810' FWL, SECTION 5, T25S, R29E BHL: 330' FNL & 2010' FWL, SECTION 5, T25S, R29E Eddy County, NM

# 5. PRESSURE CONTROL EQUIPMENT: SEE COA

The blow out preventer equipment (BOP) for this well consists of a 13-5/8" minimum 3M Hydril and a 13-5/8" minimum 3M Double Ram BOP. Max bottom hole pressure should not exceed 4100 psi.

All BOP testing will be done by an independent service company. Annular pressure tests will be limited to 50% of the working pressure. When hippling up on the 13-5/8" 3M bradenhead and flange, the BOP test will be limited to 3000psi. When hippling up on the 9-5/8", the BOP will be tested to a minimum of 3000 psi. All BOP tests will include a low pressure test as per BLM regulations. The 3M BOP diagrams are attached. Blind rams will be functioned tested each trip, pipe rams will be functioned tested each day.

-See COA

A variance is requested to allow use of a flex hose as the choke line from the BOP to the Choke Manifold. If this hose is used, a copy of the manufacturer's certification and pressure test chart will be kept on the rig. Attached is an example of a certification and pressure test chart. The manufacturer does not require anchors.