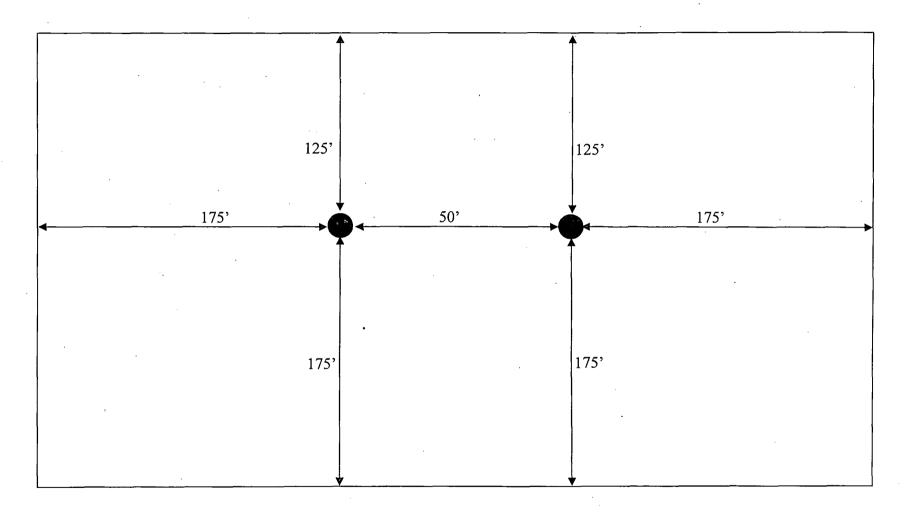

### XTO Energy Inc. Corral Canyon Fed 2H Projected TD: 13004' MD / 8520' TVD SHL: 110' FSL & 1810' FWL, SECTION 5, T25S, R29E BHL: 330' FNL & 2010' FWL, SECTION 5, T25S, R29E Eddy County, NM