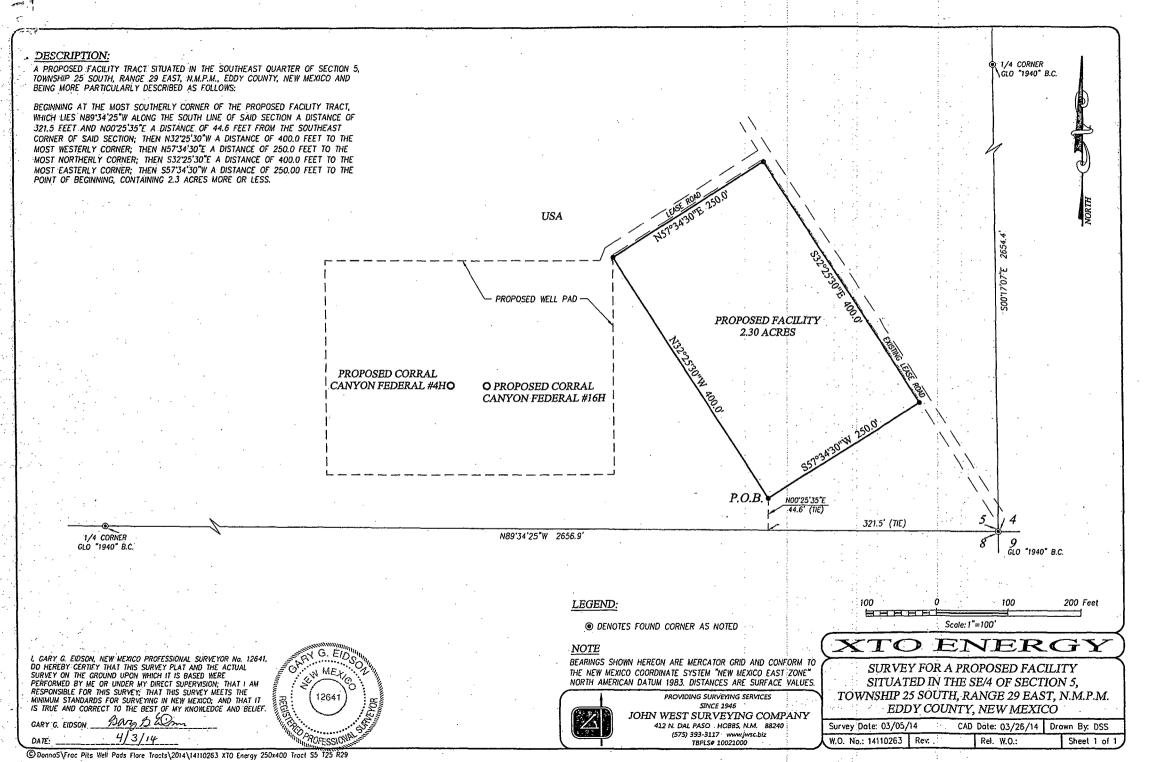

# VICINITY MAP

SEC. <u>5</u> TWP. <u>25--</u>S\_RGE. <u>29-E</u> SURVEY <u>N.M.P.M.</u> COUNTY EDDY STATE NEW MEXICO DESCRIPTION 110' FSL & 1810' FWL ELEVATION \_\_\_\_\_ 2941' OPERATOR \_\_\_\_\_ XTO ENERGY LEASE CORRAL CANYON FEDERAL

### XTO Energy Inc. Corral Canyon Fed 2H Projected TD: 13004' MD / 8520' TVD SHL: 110' FSL & 1810' FWL, SECTION 5, T25S, R29E BHL: 330' FNL & 2010' FWL, SECTION 5, T25S, R29E Eddy County, NM