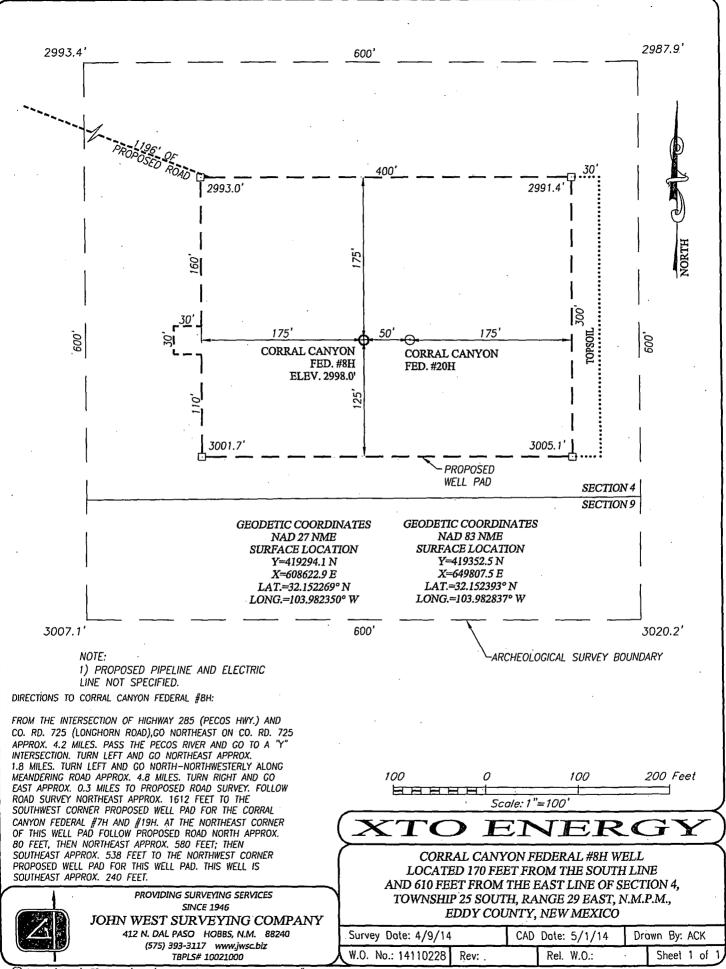

# LOCATION VERIFICATION MAP

(575) 393-3117 www.jwsc.biz TBPLS# 10021000

# VICINITY MAP

SEC. <u>5</u> TWP. <u>25--</u>S\_RGE. <u>29-E</u> SURVEY <u>N.M.P.M.</u> COUNTY EDDY STATE NEW MEXICO DESCRIPTION 110' FSL & 1810' FWL ELEVATION \_\_\_\_\_ 2941' OPERATOR \_\_\_\_\_ XTO ENERGY LEASE CORRAL CANYON FEDERAL

NORTH