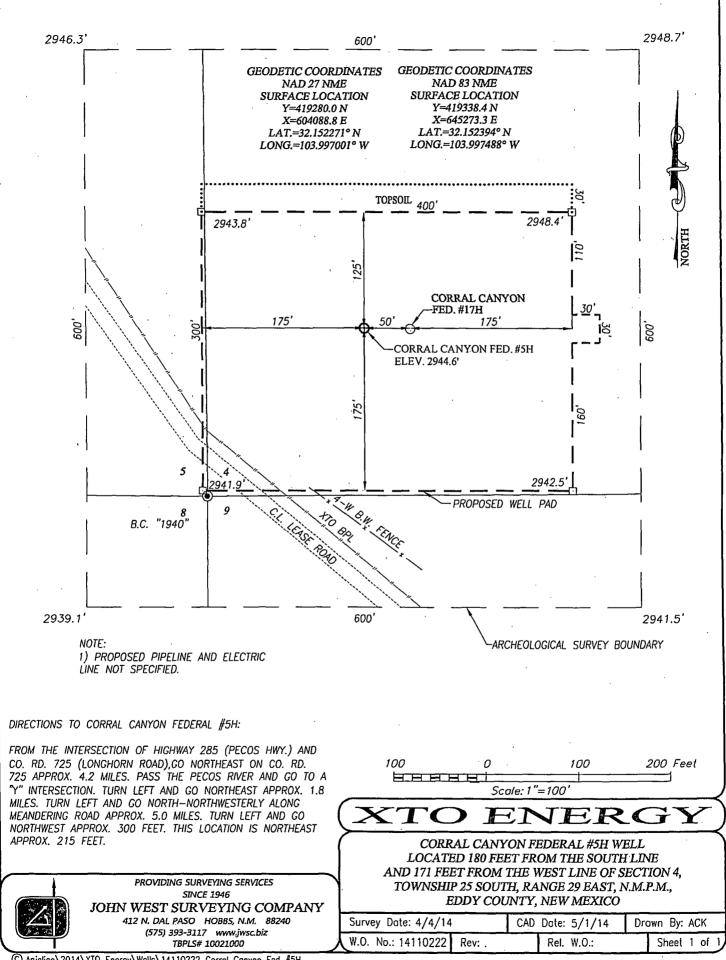

# LOCATION VERIFICATION MAP

(575) 393-3117 www.jwsc.biz TBPLS# 10021000

# VICINITY MAP

SEC. <u>5</u> TWP. <u>25--</u>S\_RGE. <u>29-E</u> SURVEY <u>N.M.P.M.</u> COUNTY EDDY STATE NEW MEXICO DESCRIPTION 110' FSL & 1810' FWL ELEVATION \_\_\_\_\_ 2941' OPERATOR \_\_\_\_\_ XTO ENERGY LEASE CORRAL CANYON FEDERAL

NORTH