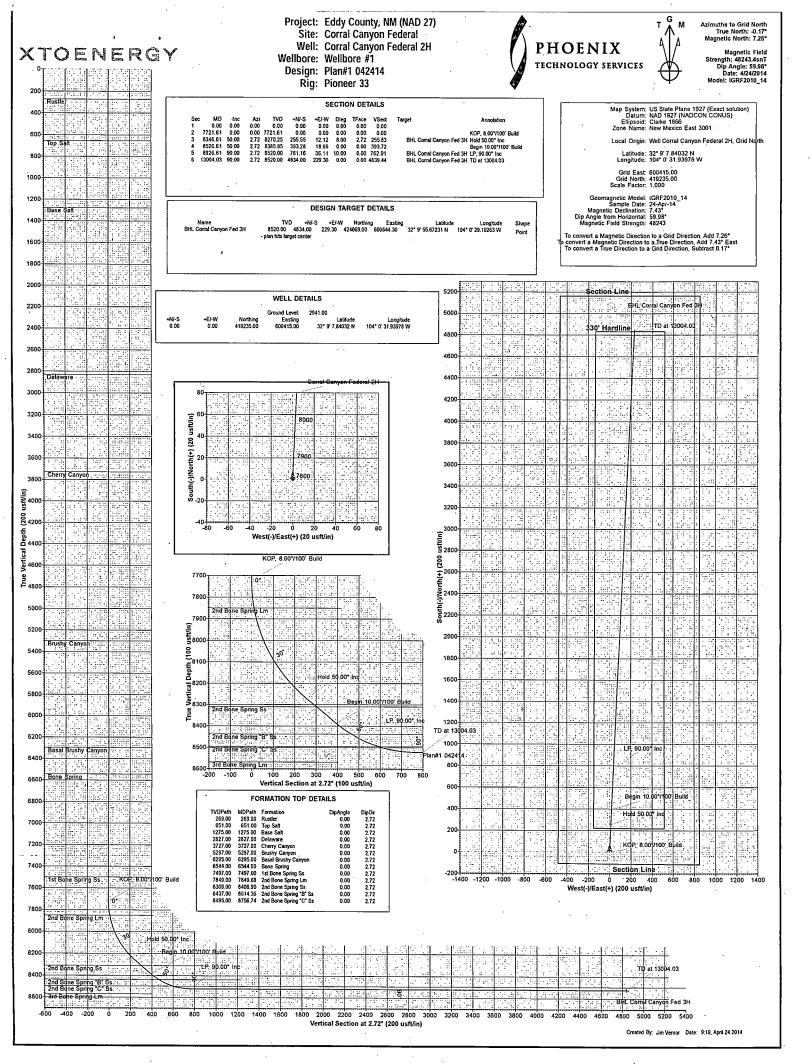

### XTO Energy Inc. Corral Canyon Fed 2H Projected TD: 13004' MD / 8520' TVD SHL: 110' FSL & 1810' FWL, SECTION 5, T25S, R29E BHL: 330' FNL & 2010' FWL, SECTION 5, T25S, R29E Eddy County, NM

# **XTO Energy Inc**

Eddy County, NM (NAD 27) Corral Canyon Federal Corral Canyon Federal 2H

Wellbore #1

Plan: Plan#1 042414