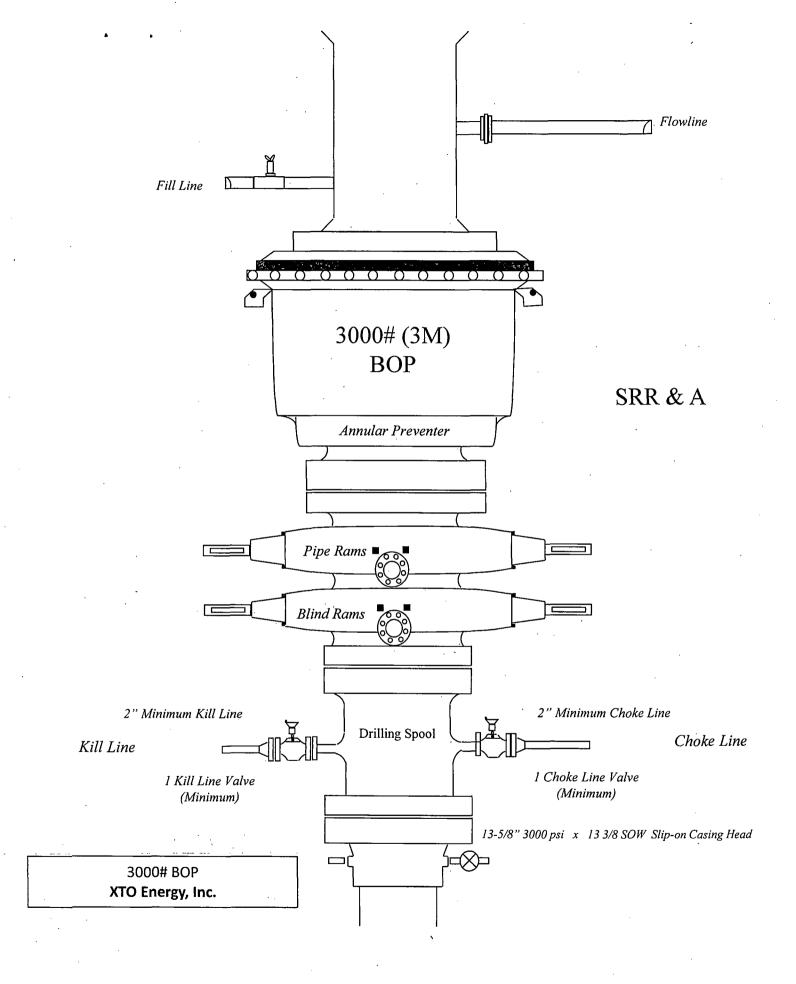

# 5. PRESSURE CONTROL EQUIPMENT: SEE COA

The blow out preventer equipment (BOP) for this well consists of a 13-5/8" minimum 3M Hydril and a 13-5/8" minimum 3M Double Ram BOP. Max bottom hole pressure should not exceed 4100 psi.

All BOP testing will be done by an independent service company. Annular pressure tests will be limited to 50% of the working pressure. When hippling up on the 13-5/8" 3M bradenhead and flange, the BOP test will be limited to 3000psi. When hippling up on the 9-5/8", the BOP will be tested to a minimum of 3000 psi. All BOP tests will include a low pressure test as per BLM regulations. The 3M BOP diagrams are attached. Blind rams will be functioned tested each trip, pipe rams will be functioned tested each day.

-See COA

A variance is requested to allow use of a flex hose as the choke line from the BOP to the Choke Manifold. If this hose is used, a copy of the manufacturer's certification and pressure test chart will be kept on the rig. Attached is an example of a certification and pressure test chart. The manufacturer does not require anchors.