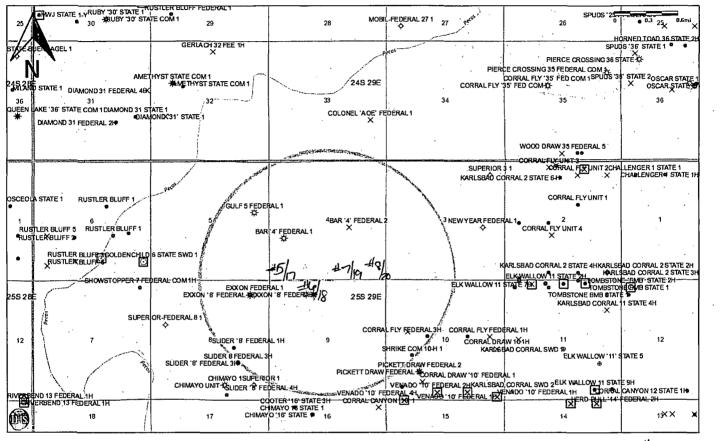

# VICINITY MAP

SEC. <u>5</u> TWP. <u>25--</u>S\_RGE. <u>29-E</u> SURVEY <u>N.M.P.M.</u> COUNTY EDDY STATE NEW MEXICO DESCRIPTION 110' FSL & 1810' FWL ELEVATION \_\_\_\_\_ 2941' OPERATOR \_\_\_\_\_ XTO ENERGY LEASE CORRAL CANYON FEDERAL

### XTO Energy Inc. Corral Canyon Fed 2H Projected TD: 13004' MD / 8520' TVD SHL: 110' FSL & 1810' FWL, SECTION 5, T25S, R29E BHL: 330' FNL & 2010' FWL, SECTION 5, T25S, R29E Eddy County, NM