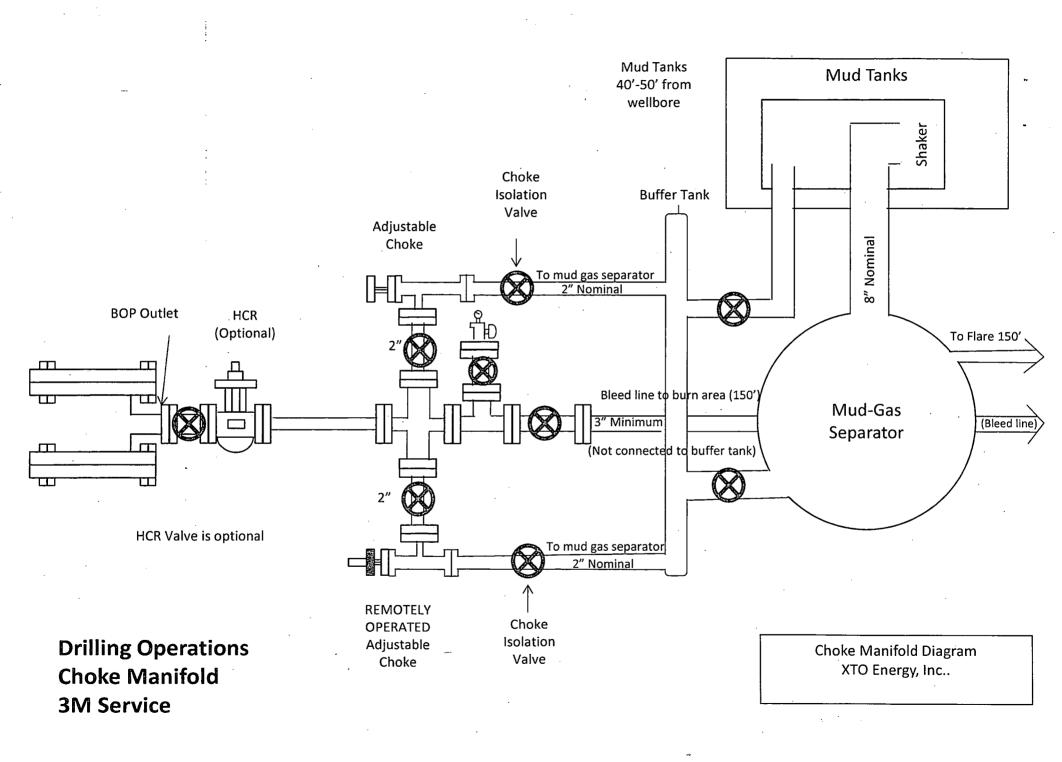

-See COA

A variance is requested to allow use of a flex hose as the choke line from the BOP to the Choke Manifold. If this hose is used, a copy of the manufacturer's certification and pressure test chart will be kept on the rig. Attached is an example of a certification and pressure test chart. The manufacturer does not require anchors.