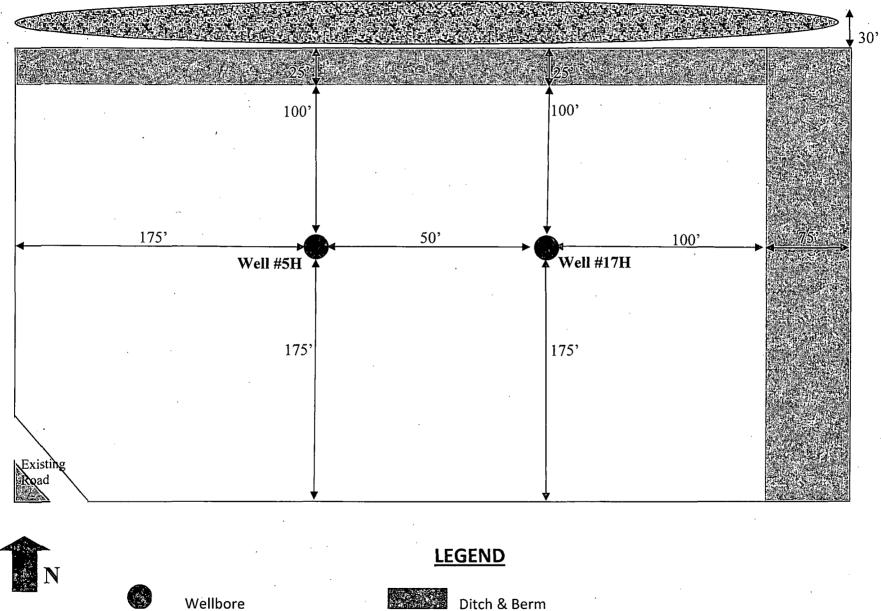

#### **11. SPECIAL INSTRUCTIONS:**

- A. Reports should be filled out on the XTO Drilling Report form, and the Casing/Cementing Detail Forms provided. See COA
- B. WOC a minimum of 24 hours before drilling out shoe joint on surface and intermediate casing strings. Use minimal WOB and RPM until drill collars are below the shoe joints.
- C. Function test BOP blind rams each trip and pipe rams each day. Strap out of hole for logging and/or casing jobs.
- D. A trash trailer will be provided on each location. Keep trash picked up and the location as clean as possible. All drilling line, oil filters, etc. should be hauled away at the Drilling Contractor's expense. At the conclusion of drilling operations, the contents of the trash trailer will be disposed of into a commercial sanitary landfill.
- E. The reserve pits should be lined with a plastic liner in order to contain the drill cuttings and drilling fluids. At the conclusion of the drilling operations, all re-usable drilling fluid should be moved to the next well in the drilling order.