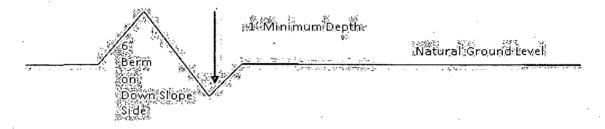

cross section and plans for typical road construction.

#### Ditching

Ditching shall be required on both sides of the road.

#### Turnouts

Vehicle turnouts shall be constructed on the road. Turnouts shall be intervisible with interval spacing distance less than 1000 feet. Turnouts shall conform to Figure 1; cross section and plans for typical road construction.

#### Drainage

Drainage control systems shall be constructed on the entire length of road (e.g. ditches, sidehill outsloping and insloping, lead-off ditches, culvert installation, and low water crossings).

A typical lead-off ditch has a minimum depth of 1 foot below and a berm of 6 inches above natural ground level. The berm shall be on the down-slope side of the lead-off ditch.

# **Cross Section of a Typical Lead-off Ditch**



All lead-off ditches shall be graded to drain water with a 1 percent minimum to 3 percent maximum ditch slope. The spacing interval are variable for lead-off ditches and shall be determined according to the formula for spacing intervals of lead-off ditches, but may be amended depending upon existing soil types and centerline road slope (in %);

### Formula for Spacing Interval of Lead-off Ditches

Example - On a 4% road slope that is 400 feet long, the water flow shall drain water into a lead-off ditch. Spacing interval shall be determined by the following formula:

400 foot road with 4% road slope: 400' + 100' = 200' lead-off ditch interval 4%

#### Cattleguards

An appropriately sized cattleguard sufficient to carry out the project shall be installed and maintained at fence/road crossi