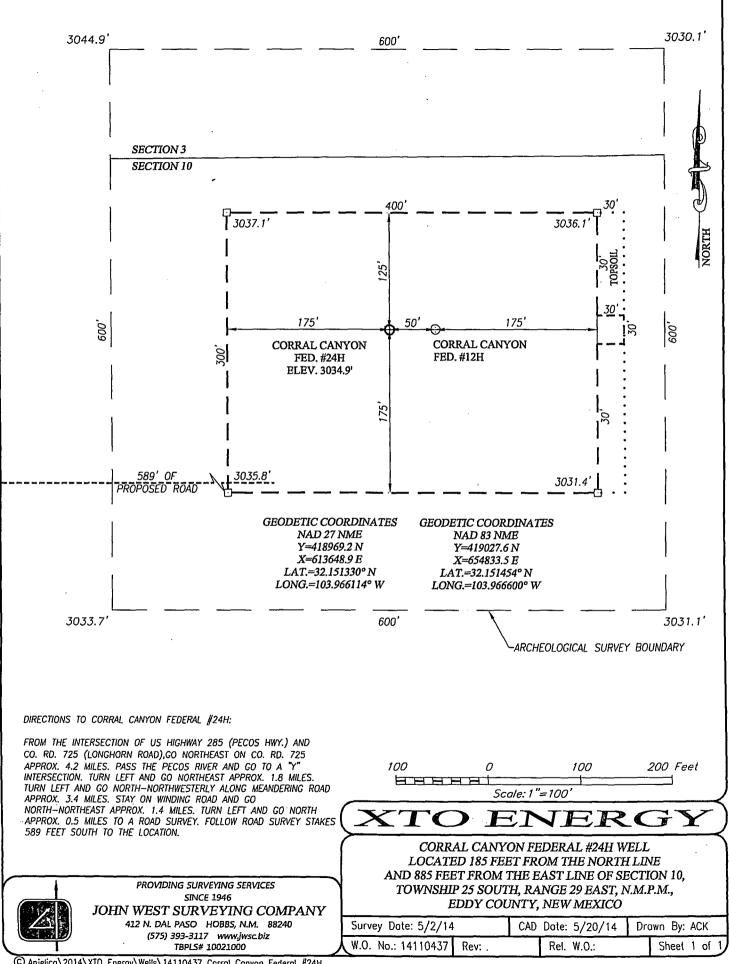

# LOCATION VERIFICATION MAP

(575) 393-3117 www.jwsc.biz TBPLS# 10021000

# VICINITY MAP

SEC. <u>5</u> TWP. <u>25--</u>S\_RGE. <u>29-E</u> SURVEY <u>N.M.P.M.</u> COUNTY EDDY STATE NEW MEXICO DESCRIPTION 110' FSL & 1810' FWL ELEVATION \_\_\_\_\_ 2941' OPERATOR \_\_\_\_\_ XTO ENERGY LEASE CORRAL CANYON FEDERAL

NORTH