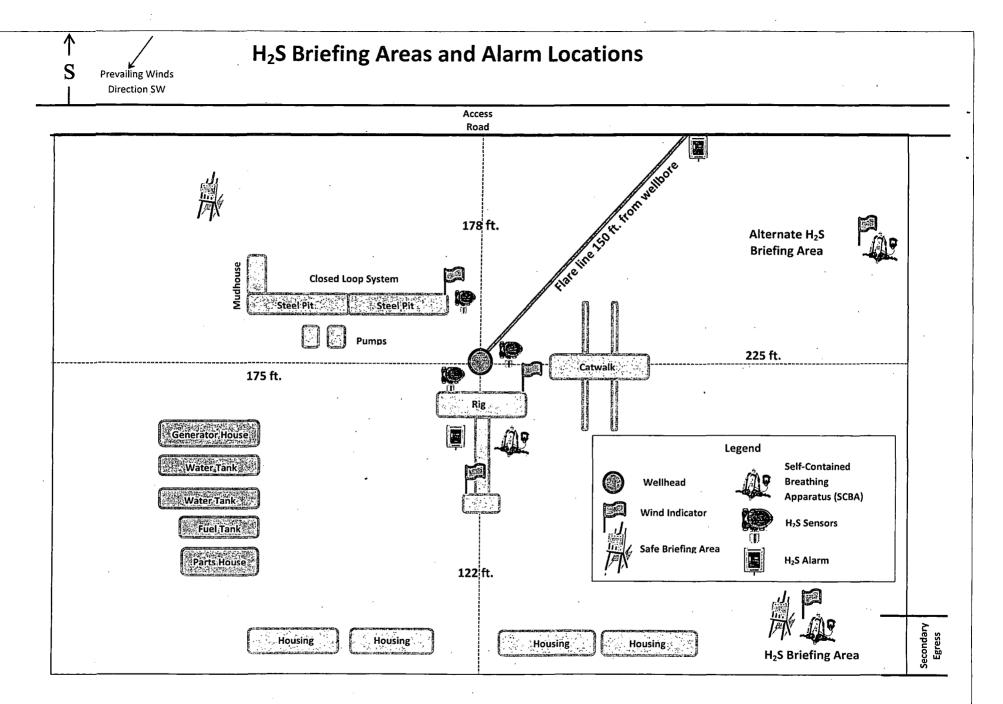

### 7. AUXILIARY WELL CONTROL AND MONITORING EQUIPMENT:

- A. A Kelly cock will be in the drill string at all times.
- B. A full opening drill pipe stabbing valve having appropriate connections will be on the rig floor at all times.
- C. H2S monitors will be on location when drilling below the 13-3/8" casing.

## 9. ABNORMAL PRESSURES AND TEMPERATURES / POTENTIAL HAZARDS:

None anticipated. BHT of 150 F is anticipated. No H2S is expected but monitors will be in place to detect any H2S occurrences. Should these circumstances be encountered the operator and drilling contractor are prepared to take all necessary steps to ensure safety of all personnel and environment.