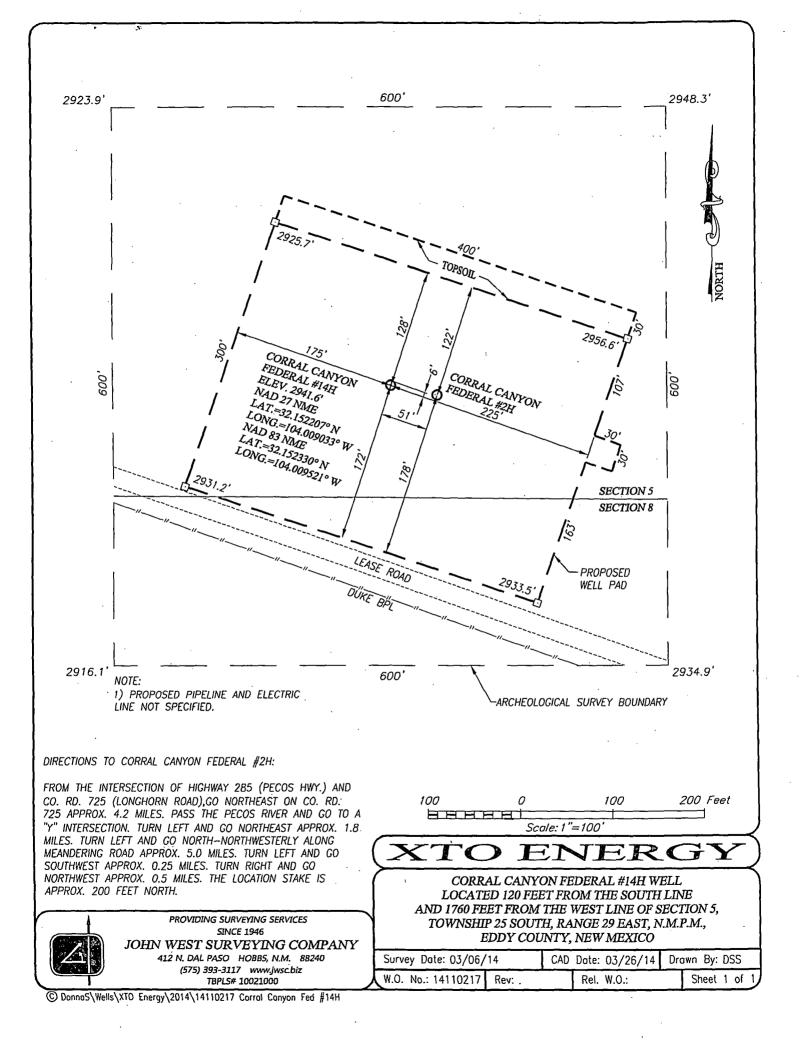

# VICINITY MAP

SEC. <u>5</u> TWP. <u>25--</u>S\_RGE. <u>29-E</u> SURVEY <u>N.M.P.M.</u> COUNTY EDDY STATE NEW MEXICO DESCRIPTION 110' FSL & 1810' FWL ELEVATION \_\_\_\_\_ 2941' OPERATOR \_\_\_\_\_ XTO ENERGY LEASE CORRAL CANYON FEDERAL

### XTO Energy Inc. Corral Canyon Fed 2H Projected TD: 13004' MD / 8520' TVD SHL: 110' FSL & 1810' FWL, SECTION 5, T25S, R29E BHL: 330' FNL & 2010' FWL, SECTION 5, T25S, R29E Eddy County, NM