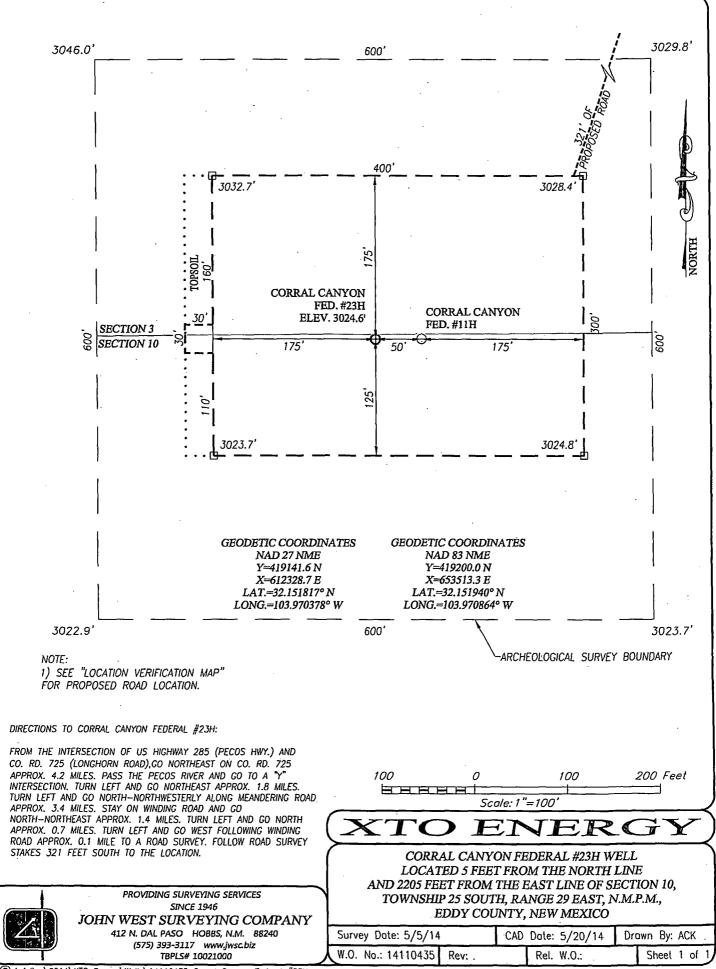

# LOCATION VERIFICATION MAP

(575) 393-3117 www.jwsc.biz TBPLS# 10021000

# VICINITY MAP

SEC. <u>5</u> TWP. <u>25--</u>S\_RGE. <u>29-E</u> SURVEY <u>N.M.P.M.</u> COUNTY EDDY STATE NEW MEXICO DESCRIPTION 110' FSL & 1810' FWL ELEVATION \_\_\_\_\_ 2941' OPERATOR \_\_\_\_\_ XTO ENERGY LEASE CORRAL CANYON FEDERAL

NORTH