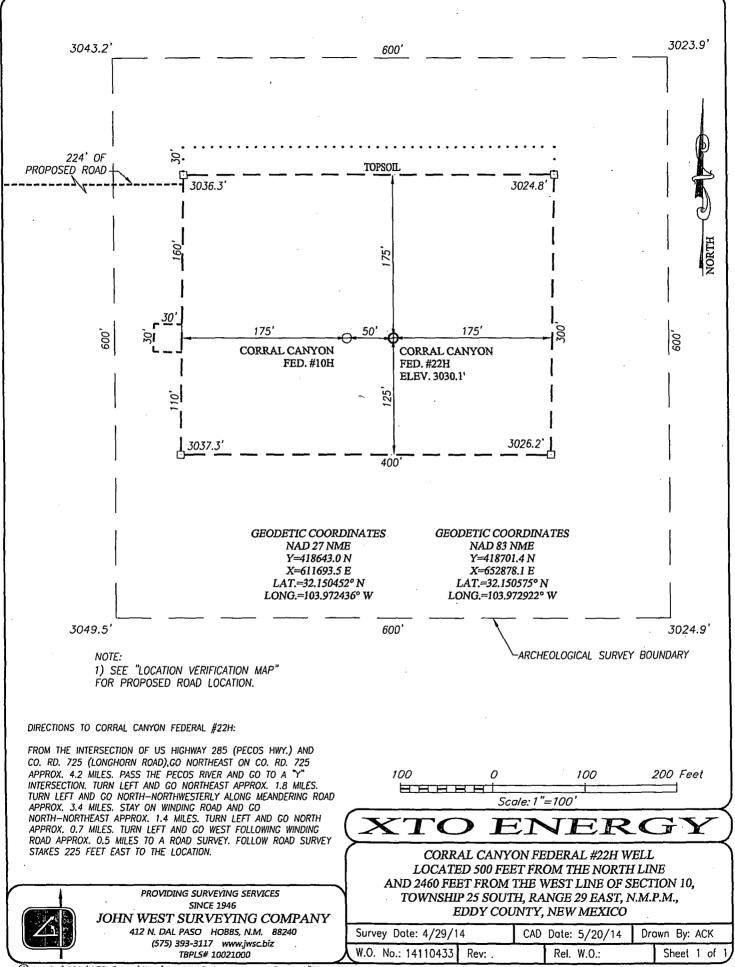

# LOCATION VERIFICATION MAP

(575) 393-3117 www.jwsc.biz TBPLS# 10021000

# VICINITY MAP

SEC. <u>5</u> TWP. <u>25--</u>S\_RGE. <u>29-E</u> SURVEY <u>N.M.P.M.</u> COUNTY EDDY STATE NEW MEXICO DESCRIPTION 110' FSL & 1810' FWL ELEVATION \_\_\_\_\_ 2941' OPERATOR \_\_\_\_\_ XTO ENERGY LEASE CORRAL CANYON FEDERAL

NORTH