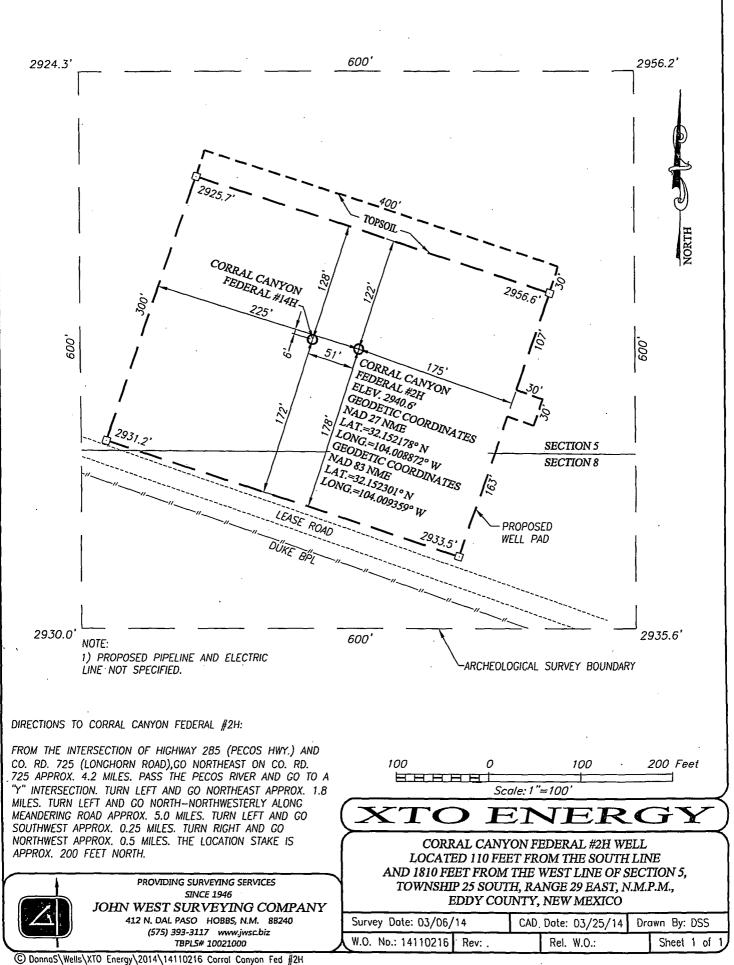

| DISTRICT I<br>1625 N. French Dr., Hobb<br>Phone: (575) 393-6161 Fr<br>DISTRICT II<br>811 S. First St., Artesia, N<br>Phone: (575) 748-1283 Fa<br>DISTRICT III<br>1000 Rio Brazos Road, Az<br>Phone: (505) 334-6178 Fa<br>DISTRICT IV<br>1220 S. St. Francis Dr., Sa<br>Phone: (505) 476-3460 Fa | ax: (575) 393-(<br>IM 88210<br>IX: (575) 748-9<br>Iztec, NM 8741<br>IX: (505) 334-6<br>IIIIta Fc, NM 87 | 0720<br>0<br>0170<br>7505<br>1462 |                                                                            |                          | 0        | IL C<br>12<br>San               | als<br>ON<br>20<br>ta F                             | SERVAT<br>South St.<br>Fe, New M                                                                    | l Res<br>ION<br>Fran<br>Iexio | ources De<br>DIVISION<br>cis Dr.<br>co 87505                                                                                           | N<br>N |                                                                                                                                           | Submit o<br>□AM                                                                                                                                                                                                                                            | Form C-102<br>evised August 1, 2011<br>ne copy to appropriate<br>District Office                                                                         |
|-------------------------------------------------------------------------------------------------------------------------------------------------------------------------------------------------------------------------------------------------------------------------------------------------|---------------------------------------------------------------------------------------------------------|-----------------------------------|----------------------------------------------------------------------------|--------------------------|----------|---------------------------------|-----------------------------------------------------|-----------------------------------------------------------------------------------------------------|-------------------------------|----------------------------------------------------------------------------------------------------------------------------------------|--------|-------------------------------------------------------------------------------------------------------------------------------------------|------------------------------------------------------------------------------------------------------------------------------------------------------------------------------------------------------------------------------------------------------------|----------------------------------------------------------------------------------------------------------------------------------------------------------|
|                                                                                                                                                                                                                                                                                                 |                                                                                                         | Ī                                 | WEL                                                                        | LLC                      |          |                                 |                                                     | ND ACRI                                                                                             | EAG                           | E DEDIC                                                                                                                                | ATIC   | ·                                                                                                                                         |                                                                                                                                                                                                                                                            |                                                                                                                                                          |
| 30-C                                                                                                                                                                                                                                                                                            | $15^{\text{Number}}$                                                                                    | 42                                | 921                                                                        |                          | ~        | Pool Cod                        |                                                     |                                                                                                     | YNI,                          | 100010                                                                                                                                 | ito    | Pool Name                                                                                                                                 | Sonim                                                                                                                                                                                                                                                      | 54                                                                                                                                                       |
| Property Co.                                                                                                                                                                                                                                                                                    | de                                                                                                      |                                   |                                                                            |                          |          | ·                               |                                                     | Property N                                                                                          |                               | EDERAL                                                                                                                                 |        | ,                                                                                                                                         | - ALILLY                                                                                                                                                                                                                                                   | ell Number<br>2H                                                                                                                                         |
|                                                                                                                                                                                                                                                                                                 | ).                                                                                                      |                                   | <u> </u>                                                                   | <u></u>                  |          |                                 |                                                     | Operator N                                                                                          |                               | ,                                                                                                                                      |        |                                                                                                                                           |                                                                                                                                                                                                                                                            | 211<br>Elevation                                                                                                                                         |
| 005380                                                                                                                                                                                                                                                                                          | >                                                                                                       | XTO ENERGY                        |                                                                            |                          |          |                                 |                                                     |                                                                                                     |                               | 2941'                                                                                                                                  |        |                                                                                                                                           |                                                                                                                                                                                                                                                            |                                                                                                                                                          |
| · · · · · · ·                                                                                                                                                                                                                                                                                   |                                                                                                         |                                   |                                                                            |                          |          |                                 |                                                     | Surface Loc                                                                                         |                               |                                                                                                                                        |        |                                                                                                                                           |                                                                                                                                                                                                                                                            |                                                                                                                                                          |
| UL or lot No.<br>N                                                                                                                                                                                                                                                                              | Section 5                                                                                               |                                   | nship<br>55                                                                | 1                        | nge      | Lot Id                          | in                                                  | Feet from the 110                                                                                   | t   9                         | North/South line                                                                                                                       |        | t from the 1810                                                                                                                           | East/West line<br>WEST                                                                                                                                                                                                                                     | County<br>EDDY                                                                                                                                           |
| IN                                                                                                                                                                                                                                                                                              | 5                                                                                                       | <u>`</u>                          | 25-S 29-E 110 SOUTH 1810<br>Bottom Hole Location If Different From Surface |                          |          |                                 |                                                     |                                                                                                     | VV E 0 I                      |                                                                                                                                        |        |                                                                                                                                           |                                                                                                                                                                                                                                                            |                                                                                                                                                          |
| UL or lot No.                                                                                                                                                                                                                                                                                   | Section                                                                                                 | Tow                               | nship                                                                      | Pa                       | nge      | Bottom<br>Lot Id                |                                                     | E Location If Di                                                                                    |                               | From Surface                                                                                                                           | Fee    | t from the                                                                                                                                | East/West line                                                                                                                                                                                                                                             | County                                                                                                                                                   |
| 3                                                                                                                                                                                                                                                                                               | 5                                                                                                       | 1                                 | 5-S                                                                        |                          | )-E      | Lot IC                          |                                                     | 330                                                                                                 |                               | NORTH                                                                                                                                  |        | 2010                                                                                                                                      | WEST                                                                                                                                                                                                                                                       | EDDY                                                                                                                                                     |
| Dedicated Acres                                                                                                                                                                                                                                                                                 | Joint or                                                                                                | r Infill                          | . 0                                                                        | Consolid                 | ation Co | ode                             | Orde                                                | er No.                                                                                              | I                             |                                                                                                                                        | l      |                                                                                                                                           |                                                                                                                                                                                                                                                            |                                                                                                                                                          |
| 1.59.53                                                                                                                                                                                                                                                                                         |                                                                                                         |                                   |                                                                            |                          |          |                                 |                                                     |                                                                                                     |                               |                                                                                                                                        |        |                                                                                                                                           |                                                                                                                                                                                                                                                            |                                                                                                                                                          |
| NO ALLOWABLE WII                                                                                                                                                                                                                                                                                | LL BE ASSIG                                                                                             | NED TO                            | THIS CO                                                                    | OMPLEI                   | ION UN   | TIL ALL                         | INTEF                                               | RESTS HAVE BEE                                                                                      | EN CON                        | SOLIDATED OR A                                                                                                                         | NON-ST | ANDARD UNIT                                                                                                                               | HAS BEEN APPROV                                                                                                                                                                                                                                            | ED BY THE DIVISION                                                                                                                                       |
| 4<br>39.44 A(                                                                                                                                                                                                                                                                                   | A<br>-2010'                                                                                             |                                   | 3 AC.                                                                      | B.H.                     | 330'     | N<br>BOTTOM<br>Y=<br>X=<br>LAT. | TIC C<br>IAD 2<br>IAD 40<br>=4240<br>=6000<br>=32.1 | 2<br>62 AC.<br>COORDINATES<br>7 NME<br>LE LOCATION<br>069.0 N<br>644.3 E<br>165465' N<br>1008278' W | <br>  <sup>BOTT</sup><br>  LA | 1<br>39.71 AC.<br>DETIC COORDINAT<br>NAD 83 NME<br>DM HOLE LOCATH<br>Y=424127.5 N<br>X=641828.6 E<br>T.=32.165588* N<br>G.=104.008572* | ION I  | I hereby certi<br>complete to ti<br>that this organ<br>unleased min<br>proposed both<br>well at this lo<br>of such miner<br>pooling agree | ATOR CERTIF<br>fy that the information<br>he best of my knowled<br>nization either owns a<br>eral interest in the land<br>tom hole location or ha<br>cation pursuant to a co<br>al or working interest,<br>meent or a compulsory<br>tered by the division. | herein is true and<br>ee and belief, and<br>vorking interest or<br>including the<br>s a right to drill this<br>otract with an owner<br>or to a voluntary |
|                                                                                                                                                                                                                                                                                                 |                                                                                                         | A                                 | 52" — — — — —                                                              | 40.6'<br>A               |          |                                 | A                                                   | CORNER COOR<br>NAD 2<br>- Y=424398.5<br>- Y=424399.4                                                | 27 NME<br>N, X=               | 599950.7 E                                                                                                                             |        | Atuan<br>Signature<br>Stepha<br>Printed Nar<br>Stephar                                                                                    | <u>vie Rat</u><br>vie rribad                                                                                                                                                                                                                               | Date Le 10 x/<br>Date Date Le 10 x/<br>Dace Le                                                                                                           |
|                                                                                                                                                                                                                                                                                                 |                                                                                                         | ECTAREA                           | 1                                                                          | ISI.=4840.<br>ICING AREA | - 41     |                                 | С                                                   | - Y=419118.8<br>- Y=419128.6                                                                        | N, X=<br>N, X=                | 601262.5 E<br>599933.6 E                                                                                                               |        | E-mlail Add                                                                                                                               | EYOR CERTIF                                                                                                                                                                                                                                                |                                                                                                                                                          |
|                                                                                                                                                                                                                                                                                                 |                                                                                                         | PROJECT                           |                                                                            |                          |          |                                 | B<br>C                                              | - 424457.0 1                                                                                        | N, X=6<br>N, X=6              | 41135.0 E<br>42449.0 E<br>42446.9 E                                                                                                    |        | I hereby certi<br>was plotted fi<br>me or under 1                                                                                         | fy that the well location<br>rom field notes of actua<br>ny supervision, and thu<br>the best of my belief.<br>MARCH 6, 2                                                                                                                                   | n shown on this plat<br>I surveys made by<br>t the same is true                                                                                          |
|                                                                                                                                                                                                                                                                                                 |                                                                                                         |                                   |                                                                            |                          |          |                                 |                                                     |                                                                                                     |                               |                                                                                                                                        |        | 300 C                                                                                                                                     |                                                                                                                                                                                                                                                            | ······                                                                                                                                                   |
| <u>DETAIL</u><br>2924.3'                                                                                                                                                                                                                                                                        | 2956.2'                                                                                                 |                                   |                                                                            |                          |          |                                 |                                                     | COORDINATES<br>27 NME                                                                               | GEO                           | DETIC COORDINAT                                                                                                                        | TES    | Manufallanan REC                                                                                                                          | N MEX CO                                                                                                                                                                                                                                                   |                                                                                                                                                          |
| ⊖<br>600'                                                                                                                                                                                                                                                                                       | 600'                                                                                                    | 330'                              |                                                                            |                          |          | Y Y                             | =419                                                | LOCATION<br>235.0 N<br>0415.0 E                                                                     |                               | IRFACE LOCATION<br>Y=419293.4 N<br>X=641599.5 E                                                                                        | V      | REGISA                                                                                                                                    | (12641)<br>z Sam                                                                                                                                                                                                                                           | HOT 14                                                                                                                                                   |
| 2930.0'                                                                                                                                                                                                                                                                                         | 2935.6'<br>810'                                                                                         | SEE_DE                            | S.L.                                                                       | -110°                    |          |                                 |                                                     | 152178 N<br>4.008872 W                                                                              | -                             | T.=32.152301° I<br>G.=104.009359°                                                                                                      |        |                                                                                                                                           |                                                                                                                                                                                                                                                            | 5. Eidson 12641<br>FJ. Eidson 3239<br>/SC W.O.: 14.11.0216                                                                                               |

### XTO Energy Inc. Corral Canyon Fed 2H Projected TD: 13004' MD / 8520' TVD SHL: 110' FSL & 1810' FWL, SECTION 5, T25S, R29E BHL: 330' FNL & 2010' FWL, SECTION 5, T25S, R29E Eddy County, NM