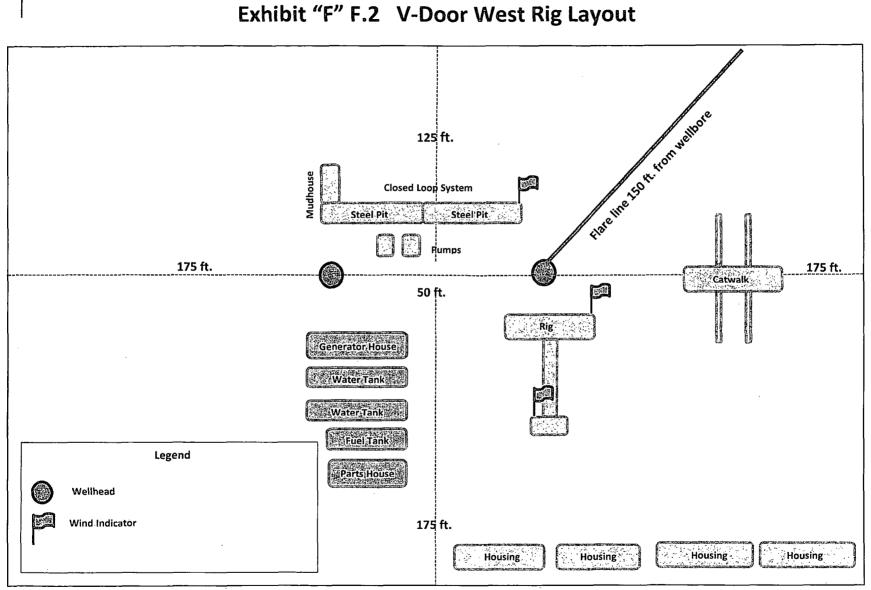

### XTO Energy Inc. Corral Canyon Fed 2H Projected TD: 13004' MD / 8520' TVD SHL: 110' FSL & 1810' FWL, SECTION 5, T25S, R29E BHL: 330' FNL & 2010' FWL, SECTION 5, T25S, R29E Eddy County, NM

# 5. PRESSURE CONTROL EQUIPMENT: SEE COA

The blow out preventer equipment (BOP) for this well consists of a 13-5/8" minimum 3M Hydril and a 13-5/8" minimum 3M Double Ram BOP. Max bottom hole pressure should not exceed 4100 psi.

All BOP testing will be done by an independent service company. Annular pressure tests will be limited to 50% of the working pressure. When hippling up on the 13-5/8" 3M bradenhead and flange, the BOP test will be limited to 3000psi. When hippling up on the 9-5/8", the BOP will be tested to a minimum of 3000 psi. All BOP tests will include a low pressure test as per BLM regulations. The 3M BOP diagrams are attached. Blind rams will be functioned tested each trip, pipe rams will be functioned tested each day.

-See COA

A variance is requested to allow use of a flex hose as the choke line from the BOP to the Choke Manifold. If this hose is used, a copy of the manufacturer's certification and pressure test chart will be kept on the rig. Attached is an example of a certification and pressure test chart. The manufacturer does not require anchors.