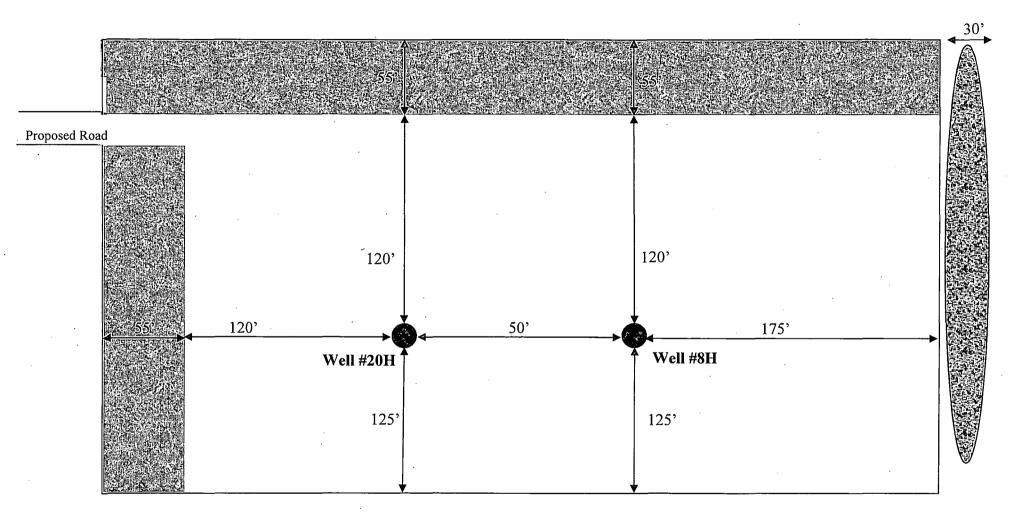

### XTO Energy Inc. Corral Canyon Fed 2H Projected TD: 13004' MD / 8520' TVD SHL: 110' FSL & 1810' FWL, SECTION 5, T25S, R29E BHL: 330' FNL & 2010' FWL, SECTION 5, T25S, R29E Eddy County, NM