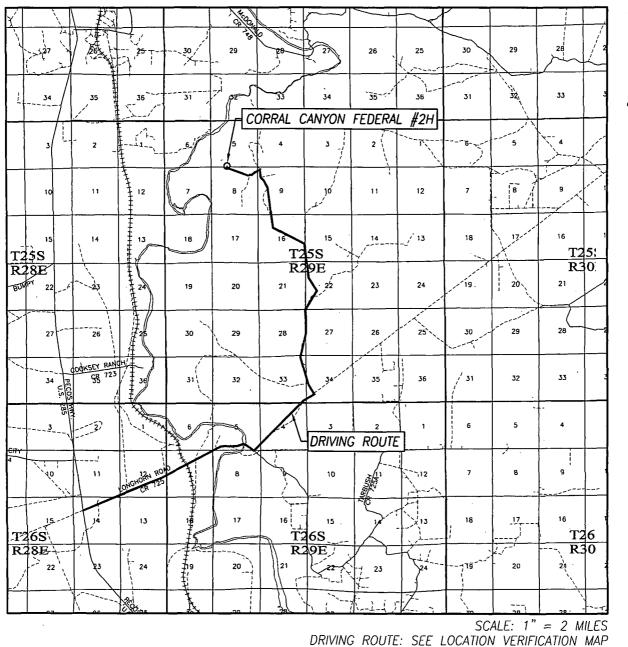

| T.=32.152301° I<br>G.=104.009359°                                                                                                      |        |                                                                                                                                           |                                                                                                                                                                                                                                                            | 5. Eidson 12641<br>FJ. Eidson 3239<br>/SC W.O.: 14.11.0216                                                                                               |

# LOCATION VERIFICATION MAP



(575) 393-3117 www.jwsc.biz TBPLS# 10021000

# VICINITY MAP



SEC. <u>5</u> TWP. <u>25--</u>S\_RGE. <u>29-E</u> SURVEY <u>N.M.P.M.</u> COUNTY EDDY STATE NEW MEXICO DESCRIPTION 110' FSL & 1810' FWL ELEVATION \_\_\_\_\_ 2941' OPERATOR \_\_\_\_\_ XTO ENERGY LEASE CORRAL CANYON FEDERAL



NORTH

### DRILLING PLAN: BLM COMPLIANCE (Supplement to BLM 3160-3)

### XTO Energy Inc. Corral Canyon Fed 2H Projected TD: 13004' MD / 8520' TVD SHL: 110' FSL & 1810' FWL, SECTION 5, T25S, R29E BHL: 330' FNL & 2010' FWL, SECTION 5, T25S, R29E Eddy County, NM

#### 1. GEOLOGIC NAME OF SURFACE FORMATION:

#### A. Quaternary

## 2. ESTIMATED TOPS OF GEOLOGICAL MARKERS & DEPTHS OF ANTICIPATED FRESH WATER, OIL OR GAS:

| Formation                      | Well Depth (TVD)   | Water / Oil / Gas |
|--------------------------------|--------------------|-------------------|
| R