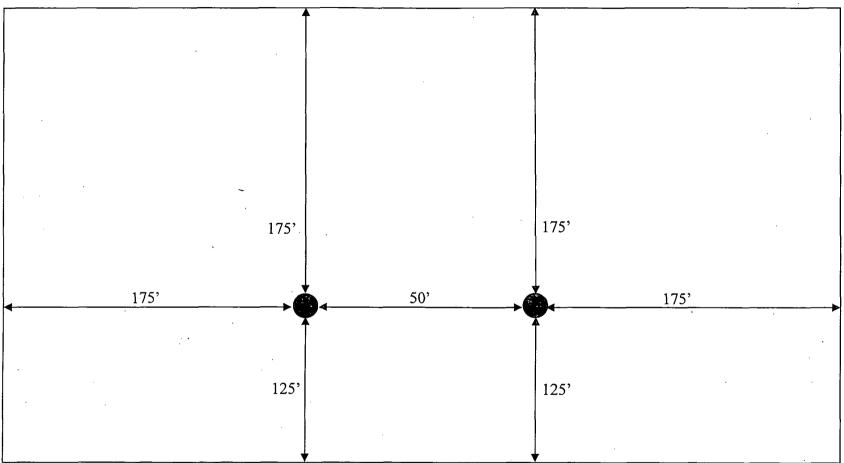

### XTO Energy Inc. Corral Canyon Fed 2H Projected TD: 13004' MD / 8520' TVD SHL: 110' FSL & 1810' FWL, SECTION 5, T25S, R29E BHL: 330' FNL & 2010' FWL, SECTION 5, T25S, R29E Eddy County, NM