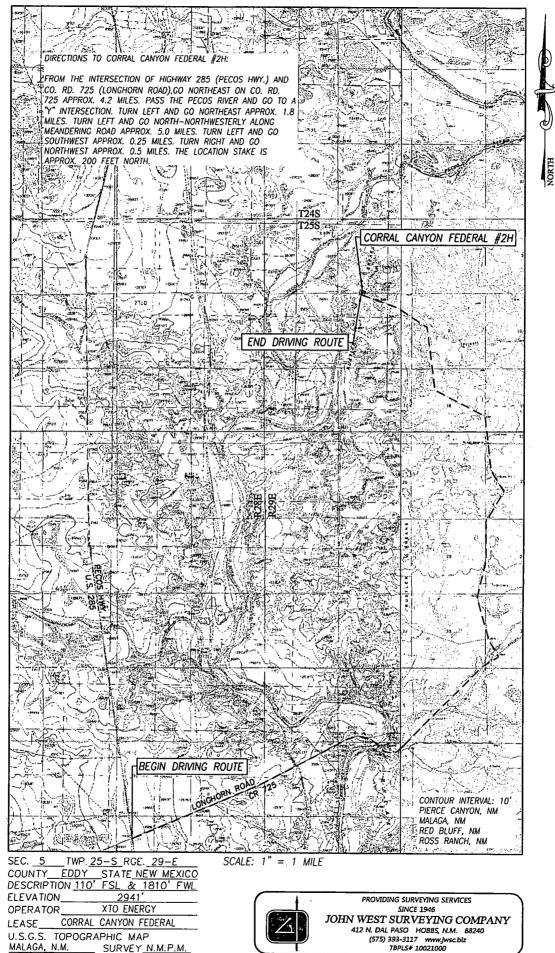

# LOCATION VERIFICATION MAP

(575) 393-3117 www.jwsc.biz TBPLS# 10021000

# VICINITY MAP

SEC. <u>5</u> TWP. <u>25--</u>S\_RGE. <u>29-E</u> SURVEY <u>N.M.P.M.</u> COUNTY EDDY STATE NEW MEXICO DESCRIPTION 110' FSL & 1810' FWL ELEVATION \_\_\_\_\_ 2941' OPERATOR \_\_\_\_\_ XTO ENERGY LEASE CORRAL CANYON FEDERAL