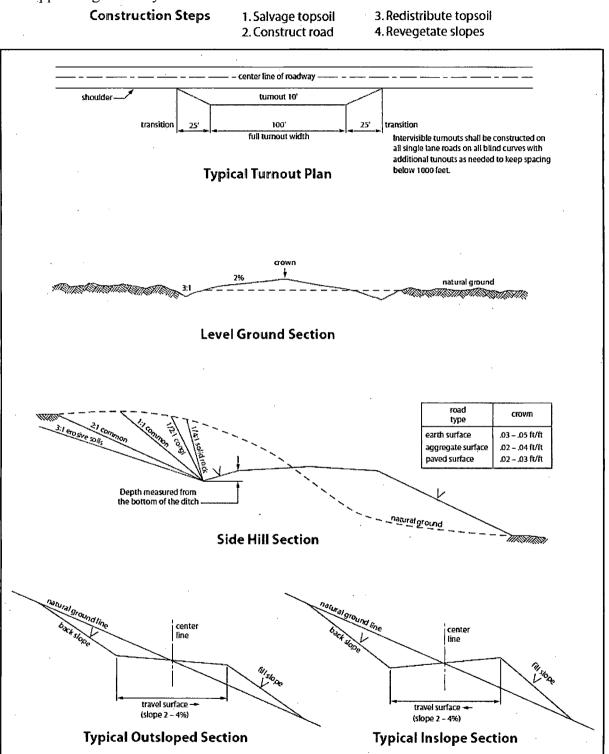

out the project shall be installed and maintained at fence/road crossings. Any existing cattleguards on the access road route shall be repaired or replaced if they are damaged or have deteriorated beyond practical use. The operator shall be responsible for the condition of the existing cattleguards that are in place and are utilized during lease operations.

#### **Fence Requirement**

Where entry is granted across a fence line, the fence shall be braced and tied off on both sides of the passageway prior to cutting. The operator shall notify the private surface landowner or the grazing allotment holder prior to crossing any fences.

## **Public Access**

Public access on this road shall not be restricted by the operator without specific written approval granted by the Authorized Officer.





# VII. DRILLING

#### A. DRILLING OPERATIONS REQUIREMENTS

The BLM is to be notified in advance for a representative to witness:

- a. Spudding well (minimum of 24 hours)
- b. Setting and/or Cementing of all casing strings (minimum of 4 hours)
- c. BOPE tests (minimum of 4 hours)
  - **Eddy County**

Call the Carlsbad Field Office, 620 East Greene St., Carlsbad, NM 88220, (575) 361-2822

- 1. Although there are no measured amounts of Hydrogen Sulfide reported, it is always a potential hazard. If Hydrogen Sulfide is encountered, provide measured values and formations to the BLM.
- Unless the production casing has been run and cemented or the well has been properly plugged, the drilling rig shall not be removed from over the hole without prior approval. If the drilling rig is removed wit