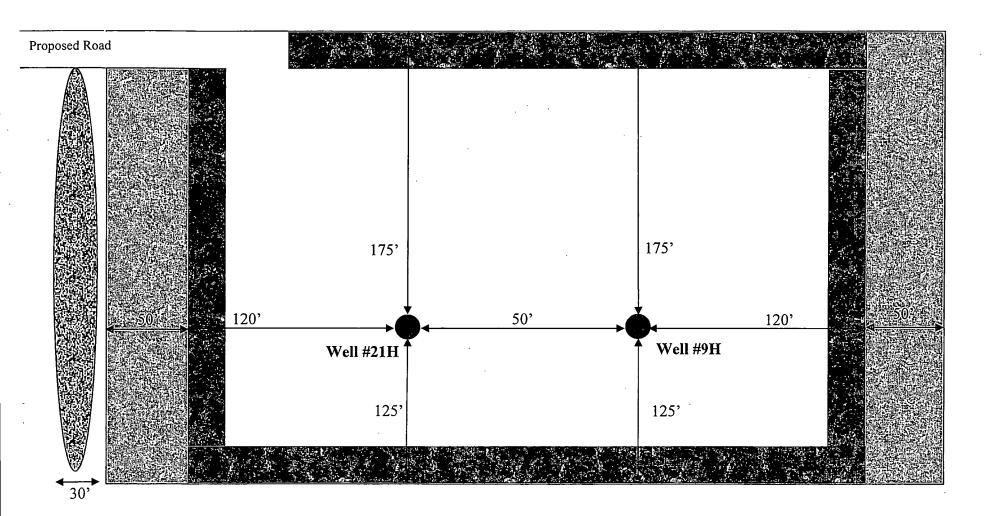

### XTO Energy Inc. Corral Canyon Fed 2H Projected TD: 13004' MD / 8520' TVD SHL: 110' FSL & 1810' FWL, SECTION 5, T25S, R29E BHL: 330' FNL & 2010' FWL, SECTION 5, T25S, R29E Eddy County, NM