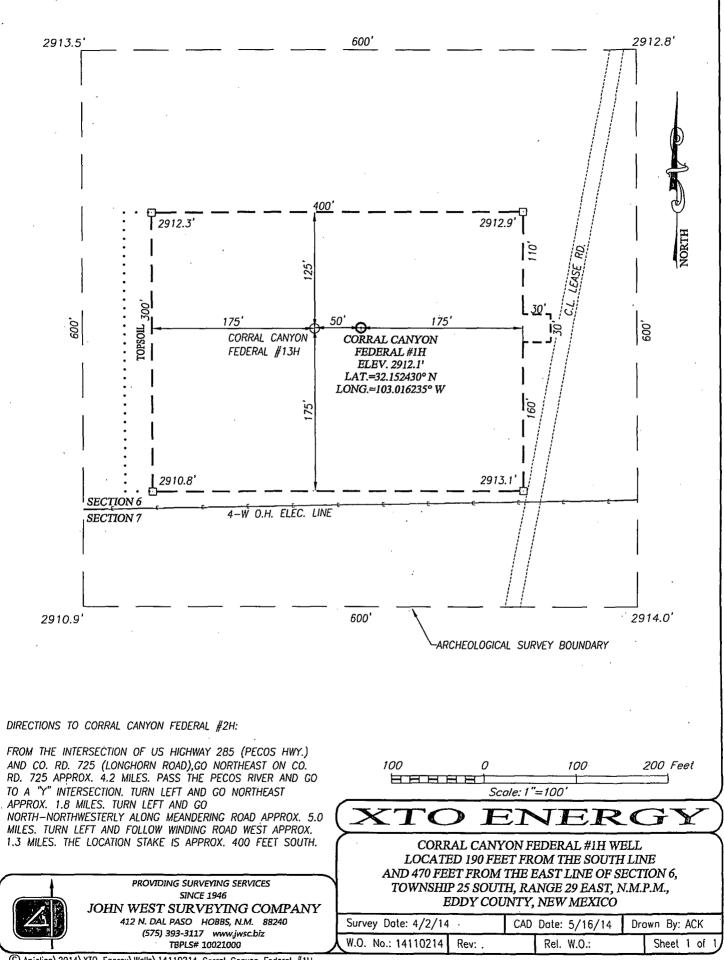

# VICINITY MAP

SEC. <u>5</u> TWP. <u>25--</u>S\_RGE. <u>29-E</u> SURVEY <u>N.M.P.M.</u> COUNTY EDDY STATE NEW MEXICO DESCRIPTION 110' FSL & 1810' FWL ELEVATION \_\_\_\_\_ 2941' OPERATOR \_\_\_\_\_ XTO ENERGY LEASE CORRAL CANYON FEDERAL

NORTH

### XTO Energy Inc. Corral Canyon Fed 2H Projected TD: 13004' MD / 8520' TVD SHL: 110' FSL & 1810' FWL, SECTION 5, T25S, R29E BHL: 330' FNL & 2010' FWL, SECTION 5, T25S, R29E Eddy County, NM