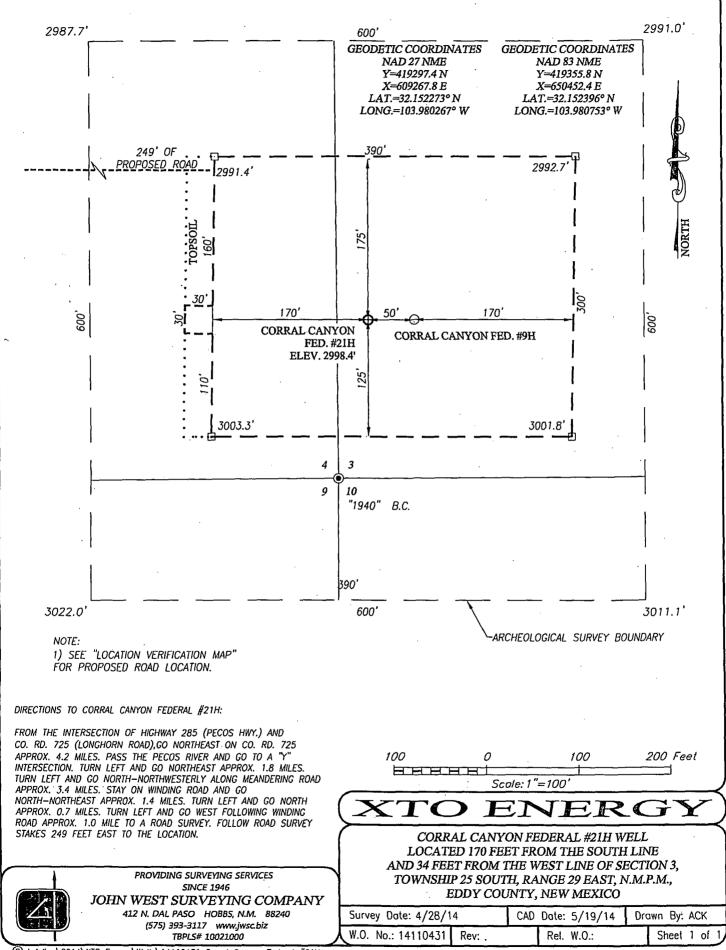

# LOCATION VERIFICATION MAP

(575) 393-3117 www.jwsc.biz TBPLS# 10021000

# VICINITY MAP

SEC. <u>5</u> TWP. <u>25--</u>S\_RGE. <u>29-E</u> SURVEY <u>N.M.P.M.</u> COUNTY EDDY STATE NEW MEXICO DESCRIPTION 110' FSL & 1810' FWL ELEVATION \_\_\_\_\_ 2941' OPERATOR \_\_\_\_\_ XTO ENERGY LEASE CORRAL CANYON FEDERAL

NORTH