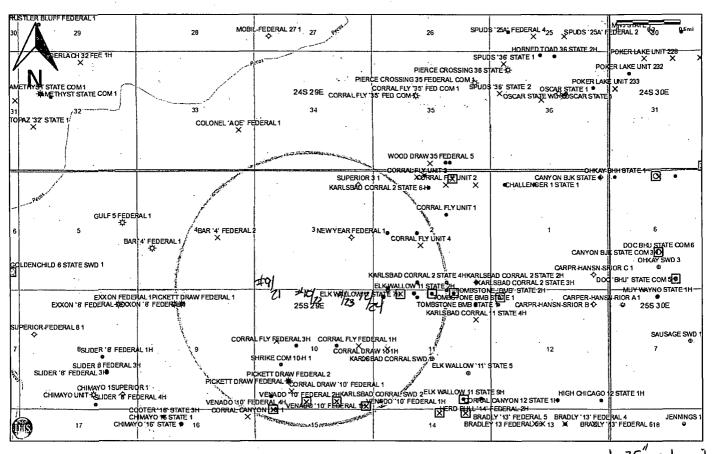

L   | 3       | 255             | 29E          | Federal              | 2998'            | West          |
| Corral Canyon Federal 22H | 500 FNL & 2460 FWL | 10      | 255             | 29E          | Federal              | 3030'            | West          |
| Corral Canyon Federal 23H | 5 FNL & 2205 FEL   | 10      | 255             | 29E          | Federal              | 3025'            | West          |
| Corral Canyon Federal 24H | 185 FNL & 885 FEL  | 10      | 255             | 29E          | Federal              | 3035'            | East          |

#### **One-Mile Radius Map**



1.25' = 1 Mile

#### **One-Mile Radius Map**



1.25" = 1 mile

#### Exhibit "C" C.3 Section 4

#### **One-Mile Radius Map**



1.25" = 1 puile

# Exhibit "C" C.4 Section 3

#### **One-Mile Radius Map**



1. 25" = 1 mile



· · ·



# State of New Mexico Energy, Minerals and Natural Resources Department

Susana Martinez Governor

David Martin Cabinet Secretary-Designate

Brett F. Woods, Ph.D. Deputy Cabinet Secretary Jaml Bailey, Division Director Oil Conservation Division



Administrative Order SWD-1458 January 22, 2014

### ADMINISTRATIVE ORDER OF THE OIL CONSERVATION DIVISION

Pursuant to the provisions of 19.15.26.8B. NMAC, XTO Energy, Incorporated (the "operator") seeks an administrative order for its proposed Goldenchild 6 State Well No. 1 with a location of 800 feet from the South line and 330 feet from the East line, Unit letter P of Section 6, Township 25 South, Range 29 East, NMPM, Eddy County, New Mexico, for produced water disposal purposes.

#### THE DIVISION DIRECTOR FINDS