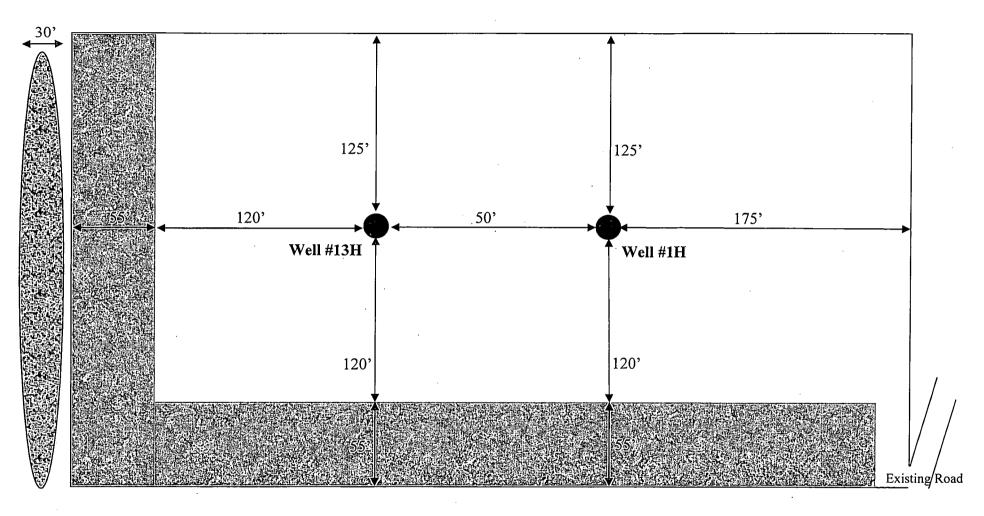

### XTO Energy Inc. Corral Canyon Fed 2H Projected TD: 13004' MD / 8520' TVD SHL: 110' FSL & 1810' FWL, SECTION 5, T25S, R29E BHL: 330' FNL & 2010' FWL, SECTION 5, T25S, R29E Eddy County, NM