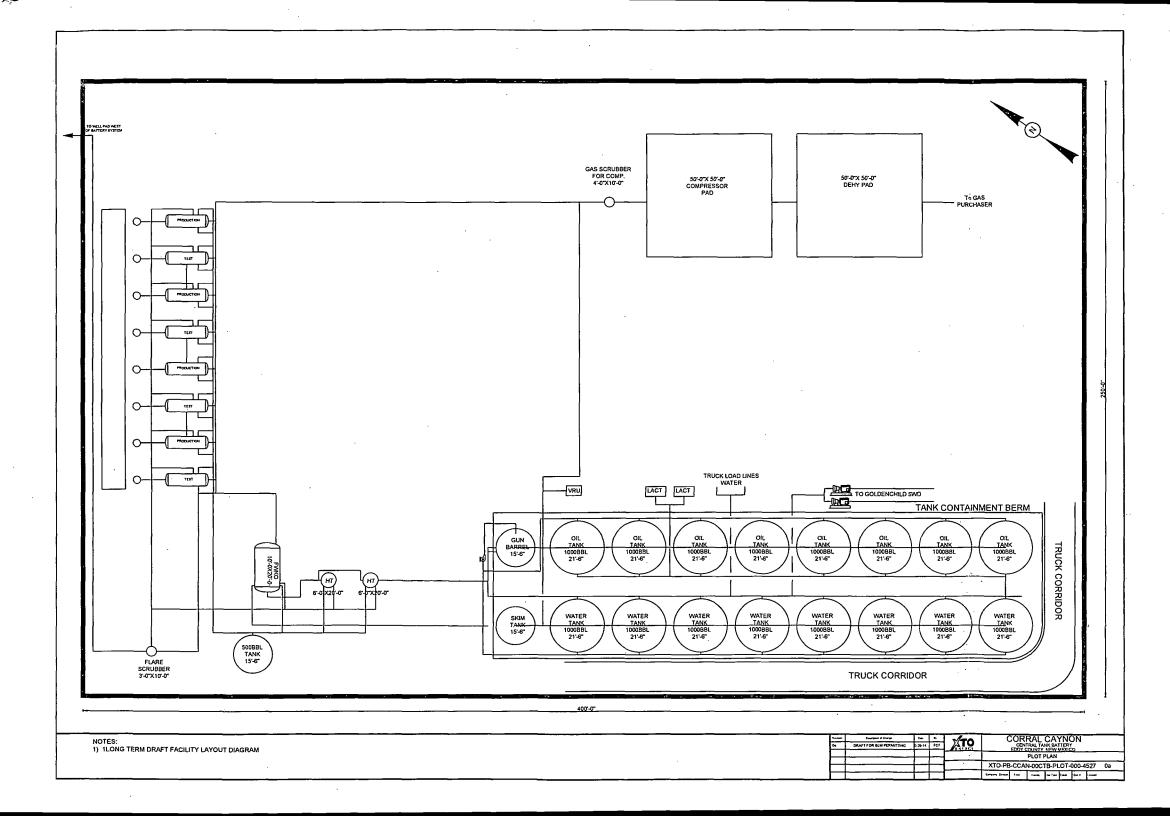

| 29E          | Federal              | 2998'            | West          |
| Corral Canyon Federal 22H | 500 FNL & 2460 FWL | 10      | 255             | 29E          | Federal              | 3030'            | West          |
| Corral Canyon Federal 23H | 5 FNL & 2205 FEL   | 10      | 255             | 29E          | Federal              | 3025'            | West          |
| Corral Canyon Federal 24H | 185 FNL & 885 FEL  | 10      | 255             | 29E          | Federal              | 3035'            | East          |

#### **One-Mile Radius Map**



1.25' = 1 Mile

#### **One-Mile Radius Map**



1.25" = 1 mile

#### Exhibit "C" C.3 Section 4

#### **One-Mile Radius Map**



1.25" = 1 puile

# Exhibit "C" C.4 Section 3

#### **One-Mile Radius Map**



1. 25" = 1 mile



· · ·



# State of New Mexico Energy, Minerals and Natural Resources Department

Susana Martinez Governor

David Martin Cabinet Secretary-Designate

Brett F. Woods, Ph.D. Deputy Cabinet Secretary Jaml Bailey, Division Director Oil Conservation Division



Administrative Order SWD-1458 January 22, 2014

### ADMINISTRATIVE ORDER OF THE OIL CONSERVATION DIVISION

Pursuant to the provisions of 19.15.26.8B. NMAC, XTO Energy, Incorporated (the "operator") seeks an administrative order for its proposed Goldenchild 6 State Well No. 1 with a location of 800 feet from the South line and 330 feet from the East line, Unit letter P of Section 6, Township 25 South, Range 29 East, NMPM, Eddy County, New Mexico, for produced water disposal purposes.

#### THE DIVISION DIRECTOR FINDS THAT:

The application has b