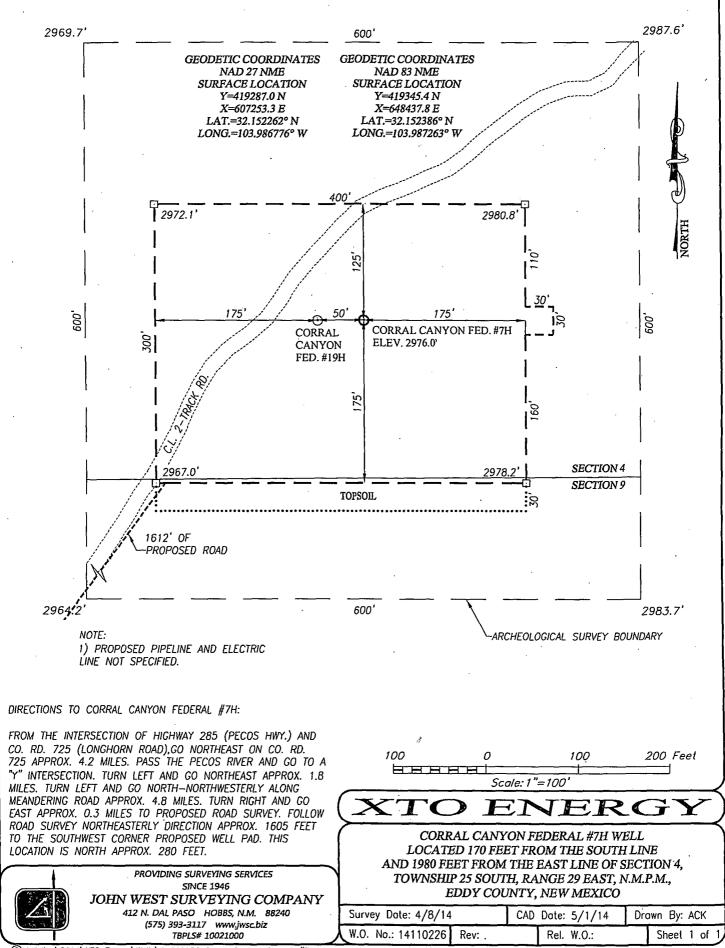

# LOCATION VERIFICATION MAP

(575) 393-3117 www.jwsc.biz TBPLS# 10021000

# VICINITY MAP

SEC. <u>5</u> TWP. <u>25--</u>S\_RGE. <u>29-E</u> SURVEY <u>N.M.P.M.</u> COUNTY EDDY STATE NEW MEXICO DESCRIPTION 110' FSL & 1810' FWL ELEVATION \_\_\_\_\_ 2941' OPERATOR \_\_\_\_\_ XTO ENERGY LEASE CORRAL CANYON FEDERAL

NORTH