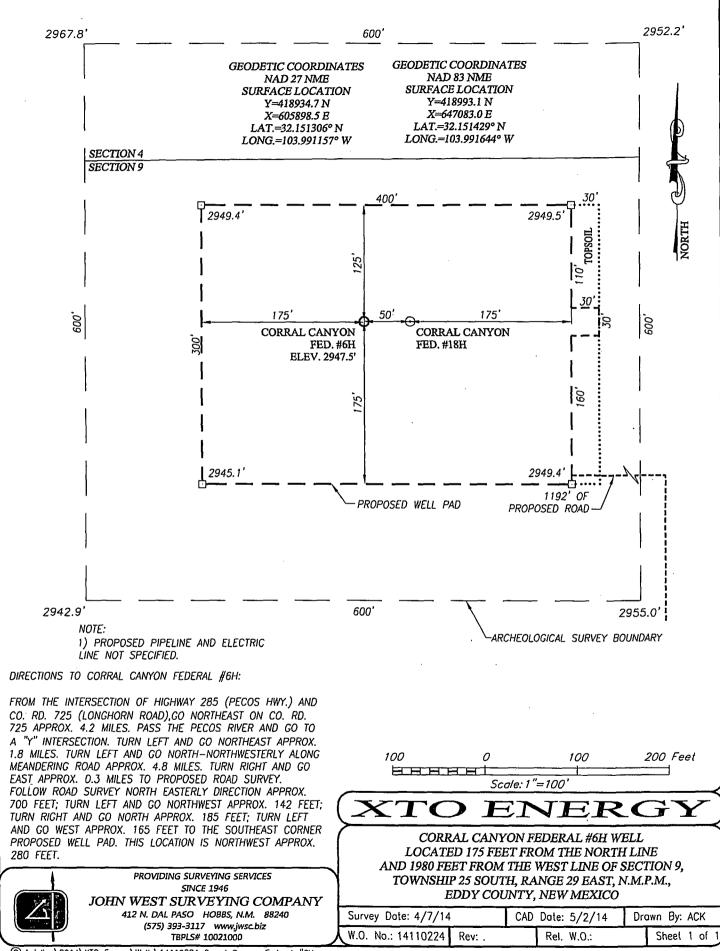

# LOCATION VERIFICATION MAP

(575) 393-3117 www.jwsc.biz TBPLS# 10021000

# VICINITY MAP

SEC. <u>5</u> TWP. <u>25--</u>S\_RGE. <u>29-E</u> SURVEY <u>N.M.P.M.</u> COUNTY EDDY STATE NEW MEXICO DESCRIPTION 110' FSL & 1810' FWL ELEVATION \_\_\_\_\_ 2941' OPERATOR \_\_\_\_\_ XTO ENERGY LEASE CORRAL CANYON FEDERAL

NORTH