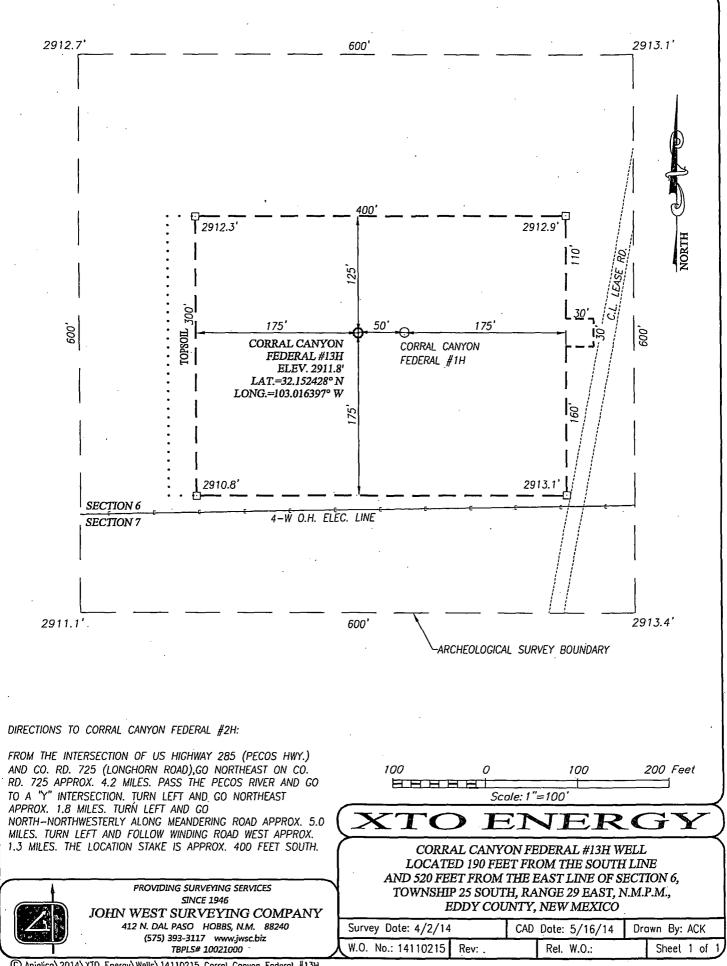

# VICINITY MAP

SEC. <u>5</u> TWP. <u>25--</u>S\_RGE. <u>29-E</u> SURVEY <u>N.M.P.M.</u> COUNTY EDDY STATE NEW MEXICO DESCRIPTION 110' FSL & 1810' FWL ELEVATION \_\_\_\_\_ 2941' OPERATOR \_\_\_\_\_ XTO ENERGY LEASE CORRAL CANYON FEDERAL

### XTO Energy Inc. Corral Canyon Fed 2H Projected TD: 13004' MD / 8520' TVD SHL: 110' FSL & 1810' FWL, SECTION 5, T25S, R29E BHL: 330' FNL & 2010' FWL, SECTION 5, T25S, R29E Eddy County, NM