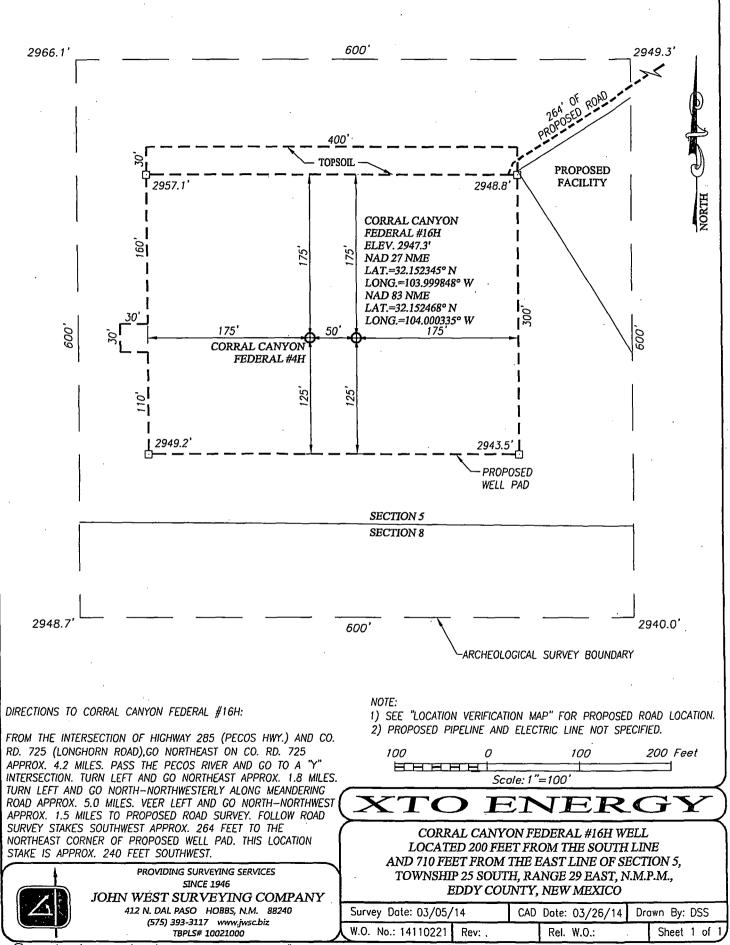

# VICINITY MAP

SEC. <u>5</u> TWP. <u>25--</u>S\_RGE. <u>29-E</u> SURVEY <u>N.M.P.M.</u> COUNTY EDDY STATE NEW MEXICO DESCRIPTION 110' FSL & 1810' FWL ELEVATION \_\_\_\_\_ 2941' OPERATOR \_\_\_\_\_ XTO ENERGY LEASE CORRAL CANYON FEDERAL

### XTO Energy Inc. Corral Canyon Fed 2H Projected TD: 13004' MD / 8520' TVD SHL: 110' FSL & 1810' FWL, SECTION 5, T25S, R29E BHL: 330' FNL & 2010' FWL, SECTION 5, T25S, R29E Eddy County, NM