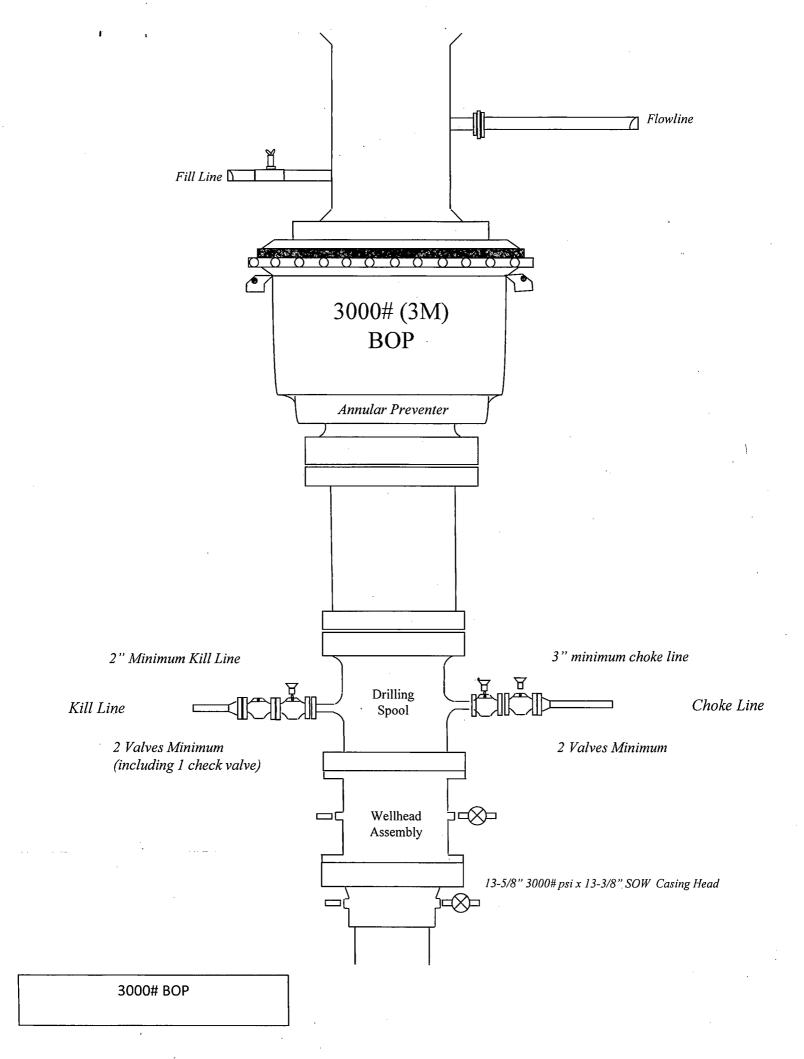

# 5. PRESSURE CONTROL EQUIPMENT: SEE COA

The blow out preventer equipment (BOP) for this well consists of a 13-5/8" minimum 3M Hydril and a 13-5/8" minimum 3M Double Ram BOP. Max bottom hole pressure should not exceed 4100 psi.

All BOP testing will be done by an independent service company. Annular pressure tests will be limited to 50% of the working pressure. When hippling up on the 13-5/8" 3M bradenhead and flange, the BOP test will be limited to 3000psi. When hippling up on the 9-5/8", the BOP will be tested to a minimum of 3000 psi. All BOP tests will include a low pressure test as per BLM regulations. The 3M BOP diagrams are attached. Blind rams will be functioned tested each trip, pipe rams will be functioned tested each day.

-See COA

A variance is requested to allow use of a flex hose as the choke line from the BOP to the Choke Manifold. If this hose is used, a copy of the manufacturer's certification and pressure test chart will be kept on the rig. Attached is an example of a certification and pressure test chart. The manufacturer does not require anchors.