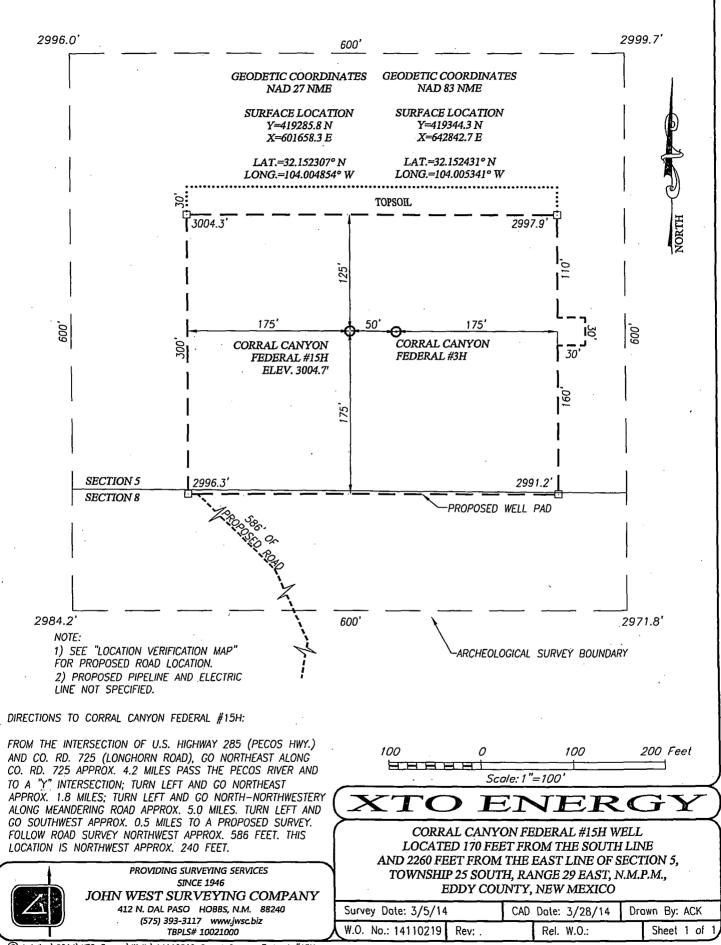

# VICINITY MAP

SEC. <u>5</u> TWP. <u>25--</u>S\_RGE. <u>29-E</u> SURVEY <u>N.M.P.M.</u> COUNTY EDDY STATE NEW MEXICO DESCRIPTION 110' FSL & 1810' FWL ELEVATION \_\_\_\_\_ 2941' OPERATOR \_\_\_\_\_ XTO ENERGY LEASE CORRAL CANYON FEDERAL

### XTO Energy Inc. Corral Canyon Fed 2H Projected TD: 13004' MD / 8520' TVD SHL: 110' FSL & 1810' FWL, SECTION 5, T25S, R29E BHL: 330' FNL & 2010' FWL, SECTION 5, T25S, R29E Eddy County, NM