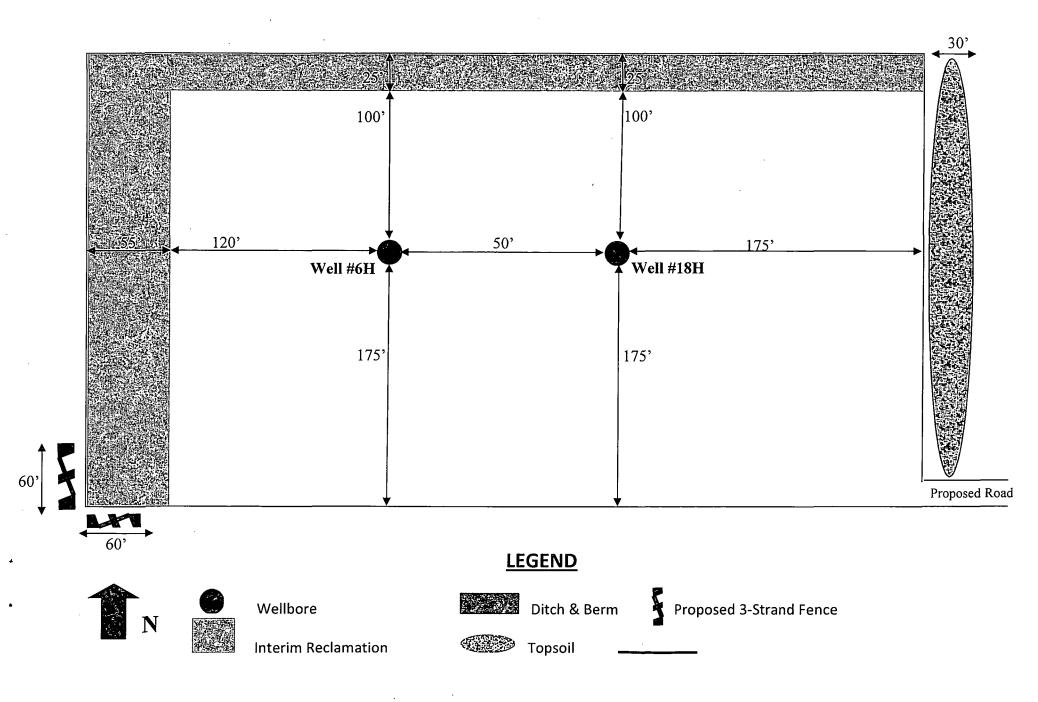

#### **11. SPECIAL INSTRUCTIONS:**

- A. Reports should be filled out on the XTO Drilling Report form, and the Casing/Cementing Detail Forms provided. See COA
- B. WOC a minimum of 24 hours before drilling out shoe joint on surface and intermediate casing strings. Use minimal WOB and RPM until drill collars are below the shoe joints.
- C. Function test BOP blind rams each trip and pipe rams each day. Strap out of hole for logging and/or casing jobs.
- D. A trash trailer will be provided on each location. Keep trash picked up and the location as clean as possible. All drilling line, oil filters, etc. should be hauled away at the Drilling Contractor's expense. At the conclusion of drilling operations, the contents of the trash trailer will be disposed of into a commercial sanitary landfill.
- E. The reserve pits should be lined with a plastic liner in order to contain the drill cuttings and drilling fluids. At the conclusion of the drilling operations, all re-usable drilling fluid should be moved to the next well in the drilling order.