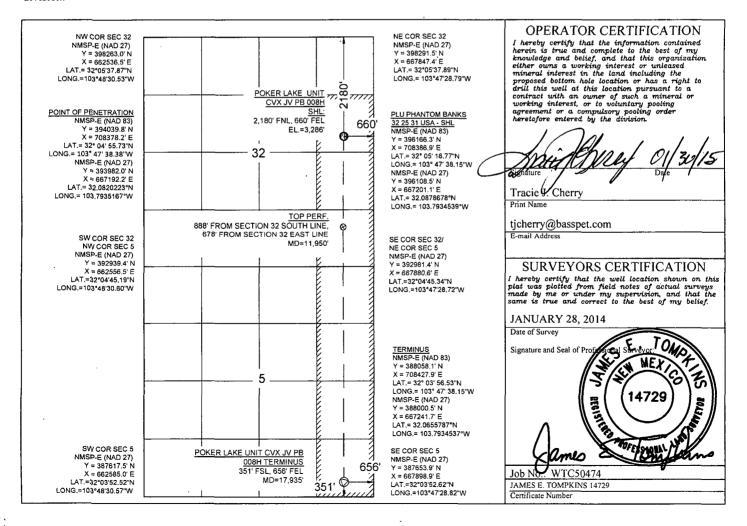

## WELL LOCATION AND ACREAGE DEDICATION PLAT

AS DRILLED

| API Number<br>30-015-42630 |            |                           |                                         | Pool Code<br>97913 |                 | Pool Name WILDCAT G-06 S2530 020; BS |               |                     |        |
|----------------------------|------------|---------------------------|-----------------------------------------|--------------------|-----------------|--------------------------------------|---------------|---------------------|--------|
| Property Code 313363       |            |                           | Property Name POKER LAKE UNIT CVX JV PB |                    |                 |                                      |               | Well Number<br>008H |        |
| OGRID No. 260737           |            | Operator Name BOPCO, L.P. |                                         |                    |                 |                                      |               | Elevation<br>3286'  |        |
|                            |            | ·                         |                                         |                    | Surface Locat   | ion                                  |               |                     |        |
| UL or lot no.              | Section    | Township                  | Range                                   | Lot Idn            | Feet from the   | North/South line                     | Feet from the | East/West line      | County |
| Н                          | 32         | 25 S                      | 31 E                                    |                    | 2180            | NORTH                                | 660           | EAST                | EDDY   |
|                            | J <u>.</u> |                           | Bott                                    | om Hole L          | ocation If Diff | erent From Surfac                    | e             |                     |        |
| UL or lot no.              | Section    | Township                  | Range                                   | Lot Idn            | Feet from the   | North/South line                     | Feet from the | East/West line      | County |
| Р                          | 5          | 26 S                      | 31 E                                    |                    | 351             | SOUTH                                | 656           | EAST                | EDDY   |
| Dedicated Acres            | Joint or   | Infill                    | Consolidated Con                        | de Order           | r No.           |                                      |               | •                   |        |