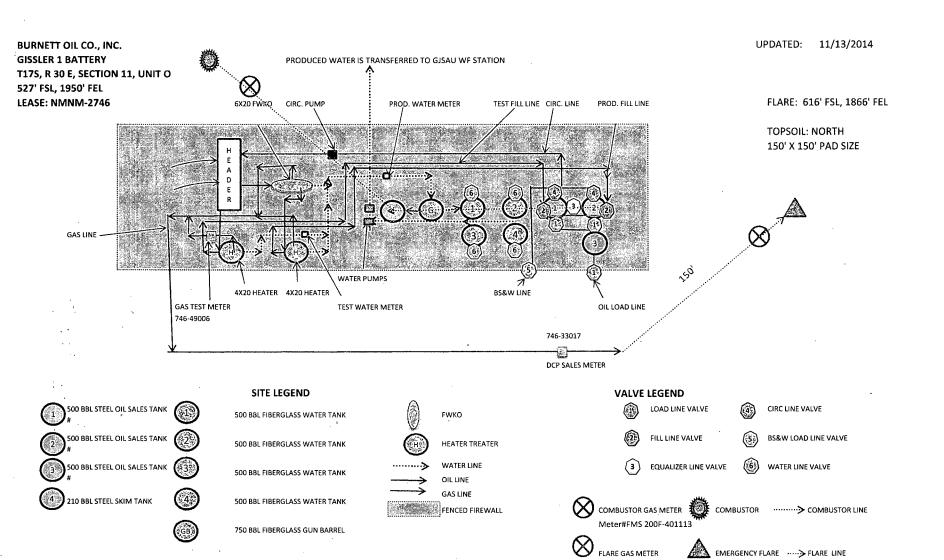

#### ATTACHMENT TO SITE FACILITY DIAGRAM

General sealing of valves, sales by tank guage

#### **Production Phase:**

Load Line Valves sealed closed. Fill valve to tank that is in production will be open.

Equalizer valve to tank that is in production will be open. Circulation valves will be opened as necessary, then resealed. BS&W Load Line valve will be sealed at all times, unless cleaning tanks, then resealed once tank maintenance is complete.

#### Sales Phase:

The tank from which sales are being made will be isolated by sealing closed the fill line valve, circulating valve, and the equalizer valve during sales and opening the sales valve. Upon completion of the sale, the sales valve will be resealed. Sales by truck will be by tank gauge.

#### **GISSLER 1 BATTERY**

GISSLER # 1
GISSLER # 2
GISSLER # 3

|     | <u>VALVE</u><br>LOAD LINE VALVE | PRODUCTION PHASE CLOSED | <u>SALES PHASE</u><br>OPEN | <u>CIRCULATING</u><br>CLOSED | <u>NOTE</u>                                                      |
|-----|---------------------------------|-------------------------|----------------------------|------------------------------|------------------------------------------------------------------|
| 0   | PRODUCTION FILL LINE VALVE      | OPEN ÖR CLOSED          | CLOSED                     | CLOSED OR OPEN               |                                                                  |
| 3   | EQUALIZER LINE<br>VALVE         | OPEN                    | CLOSED                     | CLOSED OR OPEN               |                                                                  |
|     | CIRCULATING<br>LINE VALVE       | OPEN OR CLOSED          | CLOSED                     | OPEN                         | RE-SEALED ONCE CIRCULATING IS COMPLETE                           |
| (5) | BS&W LOAD<br>LINE VALVE         | CLOSED                  | CLOSED                     | CLOSED                       | OPEN FOR TANK MAINTENANCE, RESEALED ONCE MAINTENANCE IS COMPLETE |
| 6   | WATER LINE<br>VALVE             | OPEN                    | NA                         | NA                           | WATER TANKS ARE ISOLATED FROM OIL PRODUCTION TANKS               |