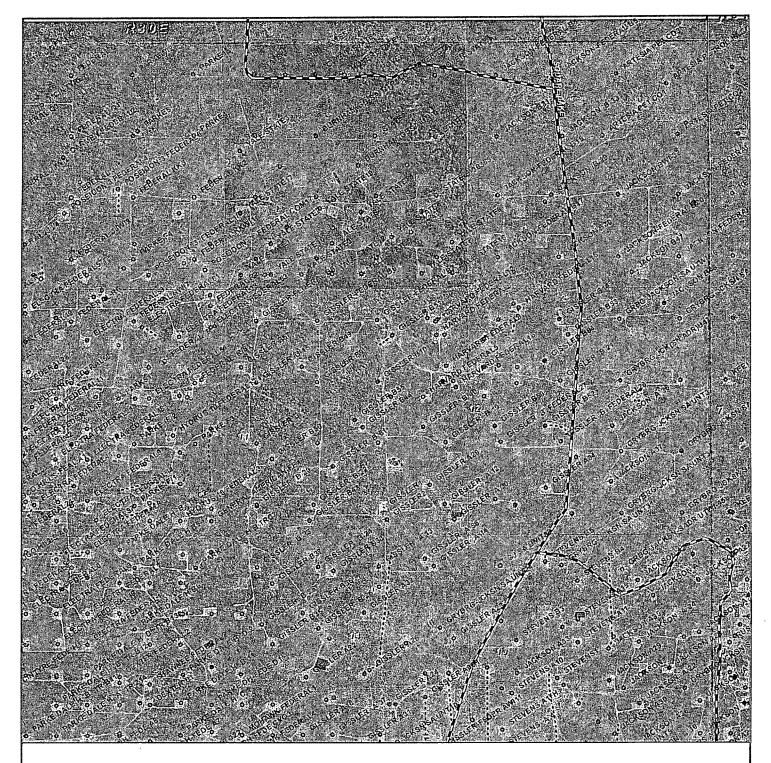

### SECTION 11, TOWNSHIP 17 SOUTH, RANGE 30 EAST, N.M.P.M., EDDY COUNTY, NEW MEXICO.

### LEGAL DESCRIPTION

A TRACT OF LAND LOCATED IN SECTION 11, TOWNSHIP 17 SOUTH, RANGE 30 EAST, N.M.P.M., EDDY COUNTY, NEW MEXICO AND BEING MORE PARTICULARLY DESCRIBED AS FOLLOWS:

BEGINNING AT A POINT WHICH LIES N.00°01'55"W., 683.6 FEET AND N.90°00'00"W., 1790.5 FEET FROM THE SOUTHEAST CORNER OF SAID SECTION 11; THENCE S.00°03'46"E., 150.0 FEET; THENCE N.89°56'53"W., 180.0 FEET; THENCE N.00°03'46"W., 150.0 FEET; THENCE S.89°56'53"E., 180.0 FEET TO THE POINT OF BEGINNING. SAID STRIP OF LAND BEING 0.62 ACRES. MORE OR LESS.

1000

REF: PROP GISSLER 1 BATTERY FLARE SITE

Burnett Oil Co., Inc.

A TRACT OF LAND LOCATED ON USA LAND IN SECTION 11, TOWNSHIP 17 SOUTH, RANGE 30 EAST,

1000

2000 FEET

N.M.P.M., EDDY COUNTY, NEW MEXICO.

W.O. Number: 31248 | Drawn By: K. NORRIS Date: 11-18-2014 | Survey Date: 11-13-2014 | Sheet 1 of 1 Sheets