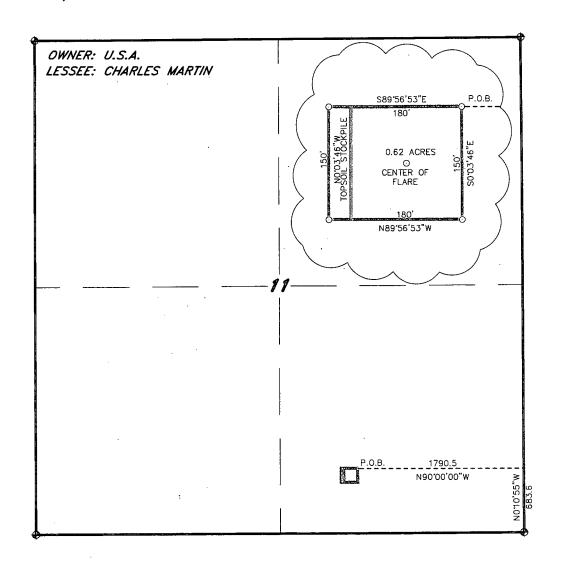

### LEGAL DESCRIPTION

A TRACT OF LAND LOCATED IN SECTION 11, TOWNSHIP 17 SOUTH, RANGE 30 EAST, N.M.P.M., EDDY COUNTY, NEW MEXICO AND BEING MORE PARTICULARLY DESCRIBED AS FOLLOWS:

BEGINNING AT A POINT WHICH LIES N.00°01'55"W., 683.6 FEET AND N.90°00'00"W., 1790.5 FEET FROM THE SOUTHEAST CORNER OF SAID SECTION 11; THENCE S.00°03'46"E., 150.0 FEET; THENCE N.89°56'53"W., 180.0 FEET; THENCE N.00°03'46"W., 150.0 FEET; THENCE S.89°56'53"E., 180.0 FEET TO THE POINT OF BEGINNING. SAID STRIP OF LAND BEING 0.62 ACRES. MORE OR LESS.