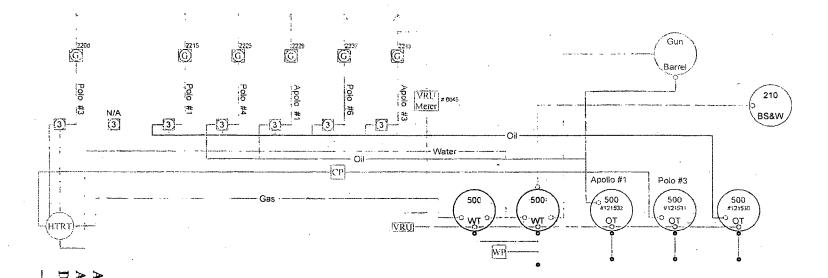

## Polo AOP Federal Com Battery

1980' FSL & 1980' FEL \* Sec 10 - T19S-R25E\* Unit J Eddy County, NM API - 3001528170

(HTTRT) + Heater Troate

This diagram is subject to the Yates Petroleum Corporation August 1983 Security Plan which is on file at 105 South 4th Street, Artesia, NM