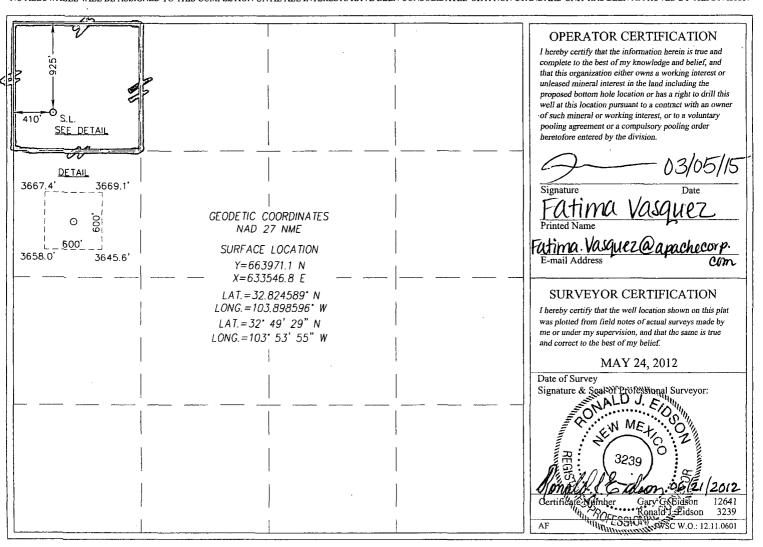

## WELL LOCATION AND ACREAGE DEDICATION PLAT

Santa Fe, New Mexico 87505

| 30-015-41110                                   |          |          | 96831              |         | Ce            | Cedar Lake; Glorieta-Yeso |               |                |             |  |
|------------------------------------------------|----------|----------|--------------------|---------|---------------|---------------------------|---------------|----------------|-------------|--|
| 308720                                         |          |          |                    |         | Property Nam  | ie                        | Well Number   |                |             |  |
| 000 120                                        |          |          | LEE FEDERAL        |         |               |                           |               |                | <b>0</b> 66 |  |
| OGRID No.                                      |          |          | Operator-Name      |         |               |                           |               | E              | Elevation   |  |
| 873                                            |          |          | APACHE CORPORATION |         |               |                           |               |                | 3656'       |  |
| Surface Location                               |          |          |                    |         |               |                           |               |                |             |  |
| UL or lot No.                                  | Section  | Township | Range              | Lot Idn | Feet from the | North/South line          | Feet from the | East/West line | County      |  |
| D                                              | 20       | 17-S     | 31-E               |         | 925           | NORTH                     | 410           | WEST           | EDDY        |  |
| Bottom Hole Location If Different From Surface |          |          |                    |         |               |                           |               |                |             |  |
| UL or lot No.                                  | Section  | Township | Range              | Lot Idn | Feet from the | North/South line          | Feet from the | East/West line | County      |  |
|                                                |          |          |                    |         |               |                           |               | ,              |             |  |
| Dedicated Acres                                | Joint or | Infill C | Consolidation C    | ode Ord | er No.        |                           |               |                |             |  |
| 40                                             |          |          |                    |         |               |                           |               |                |             |  |