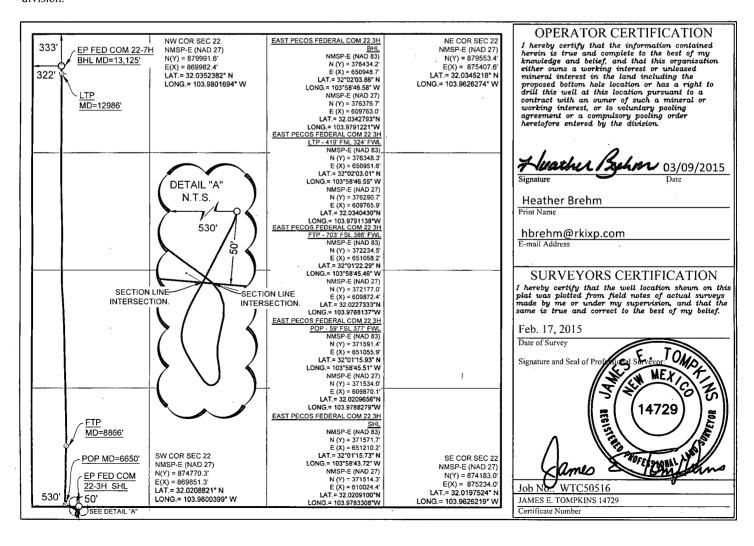

Form C-102 Revised August 1, 2011

Energy, Minerals & Natural Resources Department 7 2015 OIL CONSERVATION DIVISION

Submit one copy to appropriate District Office

1220 South St. Francis Dr. Santa Fe, New Mexico 87505

RECEIVED \_ AMENDED REPORT

WELL LOCATION AND ACREAGE DEDICATION PLAT AS DRILLED PLAT

| WELL LOCATION AND ACKEAGE DEDICATION LEAT - NO BILLEGISTERY |          |               |                              |           |               |                  |               |                |         |  |
|-------------------------------------------------------------|----------|---------------|------------------------------|-----------|---------------|------------------|---------------|----------------|---------|--|
| API Number .                                                |          |               |                              | Pool Code |               | Pool Name        |               |                |         |  |
| 30-015-42285                                                |          |               | 13354 UNDESIGNATED BONE      |           |               |                  |               | E SPRING       |         |  |
| Property Code                                               |          | Property Name |                              |           |               |                  | Well Number   |                |         |  |
| 40484                                                       |          |               |                              | EAST F    | . 3H          |                  |               |                |         |  |
| OGRID No.                                                   |          | Operator Name |                              |           |               |                  | Elevation     |                |         |  |
| 246289                                                      |          |               | RKI EXPLORATION & PRODUCTION |           |               |                  |               |                | 2876.1' |  |
| Surface Location                                            |          |               |                              |           |               |                  |               |                |         |  |
| UL or lot no.                                               | Section  | Township      | Range                        | Lot Idn   | Feet from the | North/South line | Feet from the | East/West line | County  |  |
| М                                                           | 22       | 268           | 29E                          |           | 50            | s                | 530           | l w            | EDDY    |  |
| Bottom Hole Location If Different From Surface              |          |               |                              |           |               |                  |               |                |         |  |
| UL or lot no.                                               | Section  | Township      | Range                        | Lot Idn   | Feet from the | North/South line | Feet from the | East/West line | County  |  |
| D                                                           | 22       | 26S           | 29E                          |           | 333           | N                | 322           | w              | EDDY    |  |
| Dedicated Acres                                             | Joint or | Infill        | Consolidated Code Ord        |           | r No.         |                  | •             | •              |         |  |
| 160                                                         |          |               |                              |           |               |                  |               |                | 1       |  |