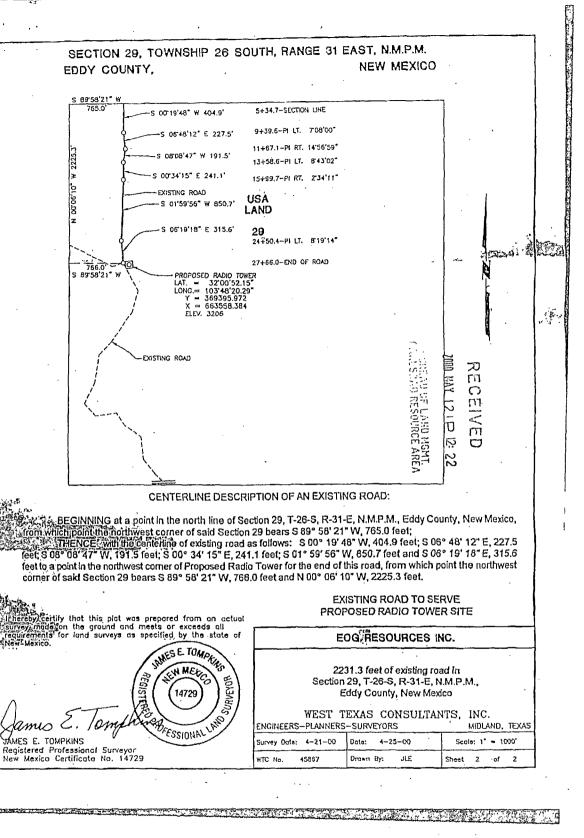

5. Lease Serial No. NM-0437880

6. If Indian, Allottee or Tribe Name

| abandoned well.                                                                                                                                                                                                                                                                                                     | Use Form 3160-3 (A                                                                                                                                                                                 | (PD) for suc                                                                              | :h proposa                                                                       | ls.                       | <u> </u>                                                                                           |                                                                        |                           |                                                                            |
|---------------------------------------------------------------------------------------------------------------------------------------------------------------------------------------------------------------------------------------------------------------------------------------------------------------------|----------------------------------------------------------------------------------------------------------------------------------------------------------------------------------------------------|-------------------------------------------------------------------------------------------|----------------------------------------------------------------------------------|---------------------------|----------------------------------------------------------------------------------------------------|------------------------------------------------------------------------|---------------------------|----------------------------------------------------------------------------|
| SUBMIT IN TRIPLICATE - Other instructions on page 2.                                                                                                                                                                                                                                                                |                                                                                                                                                                                                    |                                                                                           |                                                                                  |                           | 7. If Unit of CA/Agreement, Name and/or No. Phantom Draw Unit/No 1408000114173                     |                                                                        |                           |                                                                            |
| 1. Type of Well Gas Well  Other Antenna                                                                                                                                                                                                                                                                             |                                                                                                                                                                                                    |                                                                                           |                                                                                  | 8. Well Name and No.      |                                                                                                    |                                                                        |                           |                                                                            |
| 2. Name of Operator EOG Resources, Inc.                                                                                                                                                                                                                                                                             |                                                                                                                                                                                                    |                                                                                           |                                                                                  | ···                       | 9. API Well No.                                                                                    |                                                                        |                           |                                                                            |
|                                                                                                                                                                                                                                                                                                                     |                                                                                                                                                                                                    |                                                                                           | (include area code)  10. Field and Pool or Exploratory Area Ross Draw (Wolfcamp) |                           |                                                                                                    | <del></del>                                                            |                           |                                                                            |
| 4. Location of Well (Footage, Sec., T.,R.,M., or Survey Description)                                                                                                                                                                                                                                                |                                                                                                                                                                                                    |                                                                                           |                                                                                  |                           | 11. County or Parish, State Eddy Co., NM                                                           |                                                                        |                           |                                                                            |
| 12. CHE                                                                                                                                                                                                                                                                                                             | CK THE APPROPRIATE BO                                                                                                                                                                              | DX(ES) TO IND                                                                             | ICATE NATUR                                                                      | E OF NOTIO                | CE, REPORT OR O                                                                                    | THER DATA                                                              |                           |                                                                            |
| TYPE OF SUBMISSION TYP                                                                                                                                                                                                                                                                                              |                                                                                                                                                                                                    |                                                                                           |                                                                                  | YPE OF ACT                | ION                                                                                                | -·· ··· · · · · · · · · · · · · · · · ·                                |                           |                                                                            |
| ✓ Notice of Intent                                                                                                                                                                                                                                                                                                  | Acidize Alter Casing                                                                                                                                                                               | Deep                                                                                      | en<br>ure Treat                                                                  |                           | uction (Start/Resume)<br>amation                                                                   | ☐ We                                                                   | iter Shut-G               | ty                                                                         |
| Subsequent Report                                                                                                                                                                                                                                                                                                   | Casing Repair Change Plans                                                                                                                                                                         |                                                                                           | Construction and Abandon                                                         | _                         | emplete<br>porarily Abandon                                                                        | <b>√</b> Oth                                                           | Sundry                    | struct Antenna<br>approved 1-29-                                           |
| Final Abandonment Notice                                                                                                                                                                                                                                                                                            | Convert to Injection                                                                                                                                                                               | Plug                                                                                      | Back                                                                             | ☐ Wate                    | er Disposal                                                                                        | Ţ                                                                      | request                   | t for extension                                                            |
| determined that the site is ready for EOG Resources, Inc. proposes to cheight and constructed of 3" steel previously approved 3160-5 and plants. BLM Bond No. NM2308  Because of the deteriorating econo 2016 2.1 of the Environmental Asswithin six months of approval." EO remove the original tower within eight | construct a replacement and one of the construct and replacement and one of the construction and the construction are conditions this project sessment states that "EOGG respectfully request that | tructed along si<br>- construction v<br>has been push<br>would move the<br>this be change | ide existing 50'<br>will take 1 day.<br>ned back on ou<br>he existing rad        | antenna pro<br>Attached h | eviously approved ereto is a plat of excelendar until the late to the new tower existing radio equ | 3160-5 on 6/ xisting road a atter part of 2 and would re uipment to th | 2015 and emove the new to | Attached are sina site.      was a site.  d maybe into the original tower. |
| *                                                                                                                                                                                                                                                                                                                   |                                                                                                                                                                                                    |                                                                                           | Accepted                                                                         |                           | ord .                                                                                              | M.                                                                     | _                         | 2015                                                                       |
| ,                                                                                                                                                                                                                                                                                                                   |                                                                                                                                                                                                    |                                                                                           | LACA                                                                             | OCD                       |                                                                                                    | F                                                                      | RECEI                     | IVED                                                                       |
| 14. I hereby certify that the foregoing is                                                                                                                                                                                                                                                                          |                                                                                                                                                                                                    | ed/Typed)                                                                                 |                                                                                  |                           |                                                                                                    |                                                                        | 11-32-                    |                                                                            |
| Mike Francis                                                                                                                                                                                                                                                                                                        | <u> </u>                                                                                                                                                                                           |                                                                                           | Title Right of                                                                   | f Way and L               | ease Operations R                                                                                  | epresentativ                                                           | e                         |                                                                            |
| Signature Make                                                                                                                                                                                                                                                                                                      |                                                                                                                                                                                                    |                                                                                           | Date 2/20/2015                                                                   |                           |                                                                                                    |                                                                        |                           |                                                                            |
|                                                                                                                                                                                                                                                                                                                     | THIS SPACE                                                                                                                                                                                         | FOR FEDE                                                                                  | RAL OR ST                                                                        | TATE OF                   | FICE USE                                                                                           |                                                                        |                           | 1                                                                          |
|                                                                                                                                                                                                                                                                                                                     | Mes Enlast                                                                                                                                                                                         |                                                                                           | For<br>Title                                                                     | FIELD                     | MANAGER                                                                                            | Date 3                                                                 |                           | 15                                                                         |
| Conditions of approval, if any, are attached that the applicant holds legal or equitable entitle the applicant to conduct operations                                                                                                                                                                                | title to those rights in the studie                                                                                                                                                                |                                                                                           | ertify<br>ould Office                                                            | CARLS                     | BAD FIEL                                                                                           | D OFFI                                                                 | CE                        |                                                                            |

Plug and Abandon

Plug Back

EOG Resources, Inc. proposes to constructr a replacement antenna for the transmission of data from existing wells. Antenna will be appriximately 100' in height and constructed of 3" steel pipe. Antenna will be constructed along side existing 50 antenna previously approved 3160-5 on 6/21/2000. Attached are previously approved 3160-5 and plat. After approval by BLM - construction will take 1 day. Attached hereto is a plat of existing road and antenna site.