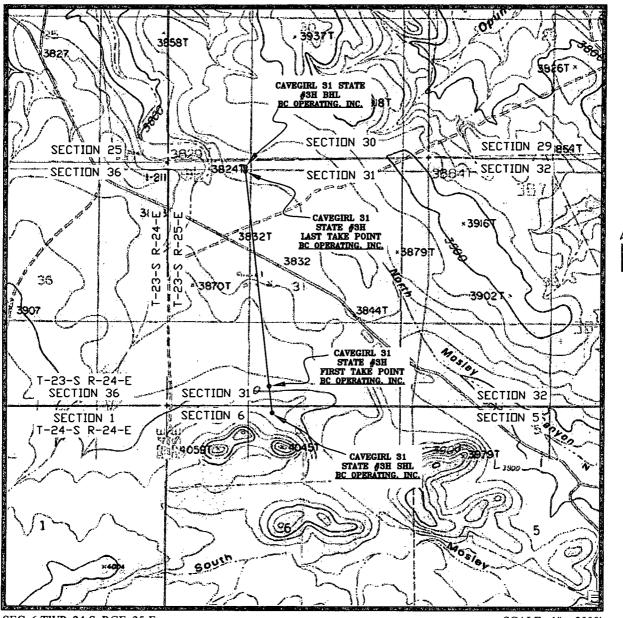

LOCATION VERIFICATION MAP

SCALE: 1'' = 2000''CONTOUR INTERVAL = 20'

SEC. 6 TWP. 24-S RGE. 25-E SURVEY: N.M.P.M. COUNTY: EDDY DESCRIPTION: 240' FNL & 2280' FWL ELEVATION: 3947' OPERATOR: B.C. OPERATING, INC. LEASE: CAVEGIRL 31 STATE U.S.G.S. TOPOGRAPHIC MAP: CARNERO PEAK, N.M.