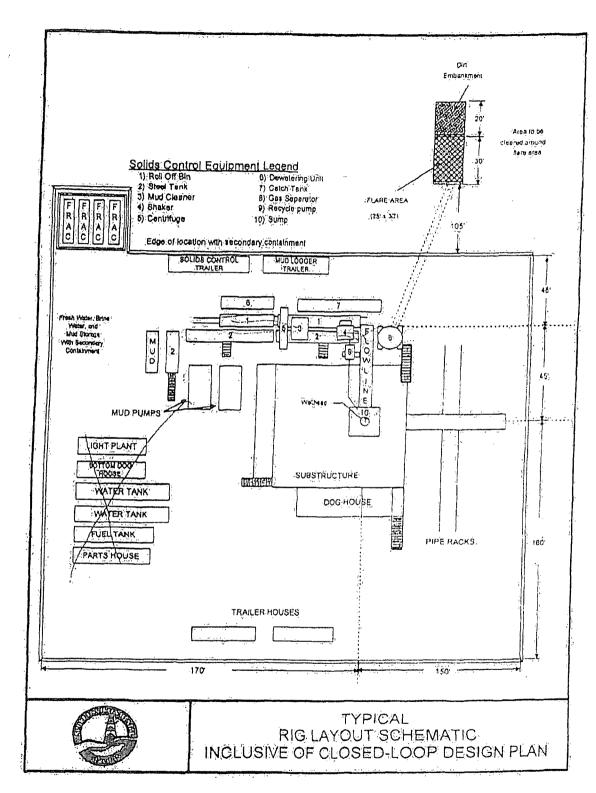

### BC Operating, Inc. Closed Loop System

#### Design Plan

Equipment List

- 2-414 MI Swaco Centrifuges
- 2 MI Swaco 4 screen Moongoose Shale Shakers
- 2 -double screen *Shakers* with rig inventory
- 2 CRI Haul off bins with track system
- 2-additional 500bbl Frac tanks for fresh and brine water
- 2-500 bbl water tanks with rig inventory

\*Equipment manufactures may vary due to availability but components will not.

#### **Operation and Maintenance**

The system along with equipment will be inspected numerous times a day by each tour to make sure all equipment is operating correctly. Routine maintenance will be done to keep system running properly. Any leak in system will be repaired and/or contained immediately and the OCD notified within 48 hours of the remediation process start.

#### **Closure** Plan

While drilling, all cuttings and fluids associated with drilling will be hauled off and disposed of via Controlled Recovery Incorporated Facilities Permit NM01-0006.