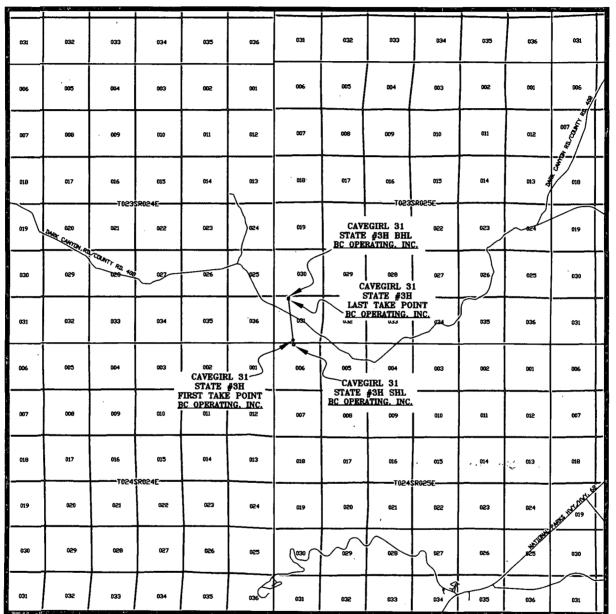

## VICINITY MAP

SCALE: 1" = 2 MILES

SEC. 6 TWP. 24-S RGE. 25-E SURVEY: N.M.P.M. COUNTY: EDDY DESCRIPTION: 240' FNL & 2280' FWL ELEVATION: 3947' OPERATOR: B.C. OPERATING, INC. LEASE: CAVEGIRL 31 STATE U.S.G.S. TOPOGRAPHIC MAP: CARNERO PEAK, N.M.