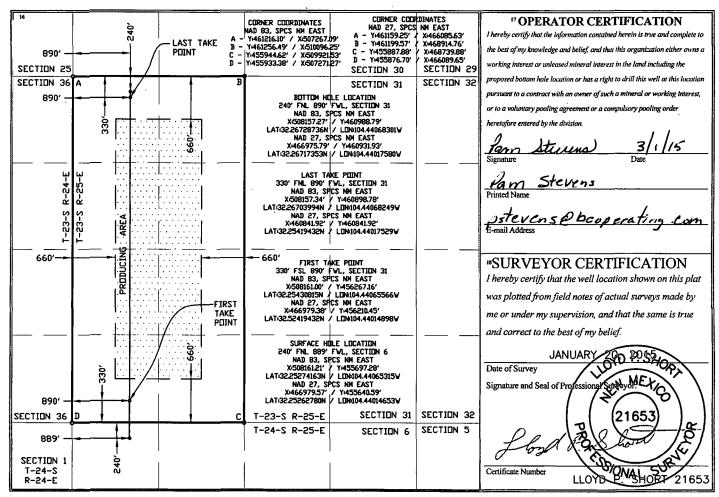

District Office

RECEIVED

Phone: (505) 476-3460 Fax: (505) 476-3462 WELL LOCATION AND ACREAGE DEDICATION PLAT API Number Pool Code CROOKED CREEK; WOLFCAMP (GAS) 75460 Well Number <sup>5</sup> Property Name CAVEGIRL 31 STATE 4H <sup>8</sup> Operator Name OGRID No. <sup>9</sup> Elevation B.C. OPERATING, INC. 160825 3954

Surface Location UL or lot no. Section Township Range Lot Idn Feet from the North/South line Feet from the East/West line County 889' 240' D T24S R25E NORTH WEST EDDY "Bottom Hole Location If Different From Surface UL or lot no. Section Township Lot Idn Feet from the North/South line Feet from the East/West line County 31 **ZEST** R<sub>2</sub>5E 240' NDRTH 890' WEST **EDDY** 12 Dedicated Acres Joint or Infill <sup>14</sup> Consolidation Code <sup>15</sup> Order No. 320,00

# LOCATION VERIFICATION MAP

SEC. 6 TWP. 24-S RGE. 25-E

SURVEY: N.M.P.M.

**COUNTY: EDDY** 

DESCRIPTION: 240' FNL & 889' FWL

ELEVATION: 3954'

OPERATOR: B.C. OPERATING, INC. LEASE: CAVEGIRL 31 STATE

U.S.G.S. TOPOGRAPHIC MAP: CARNERO PEAK, N.M.