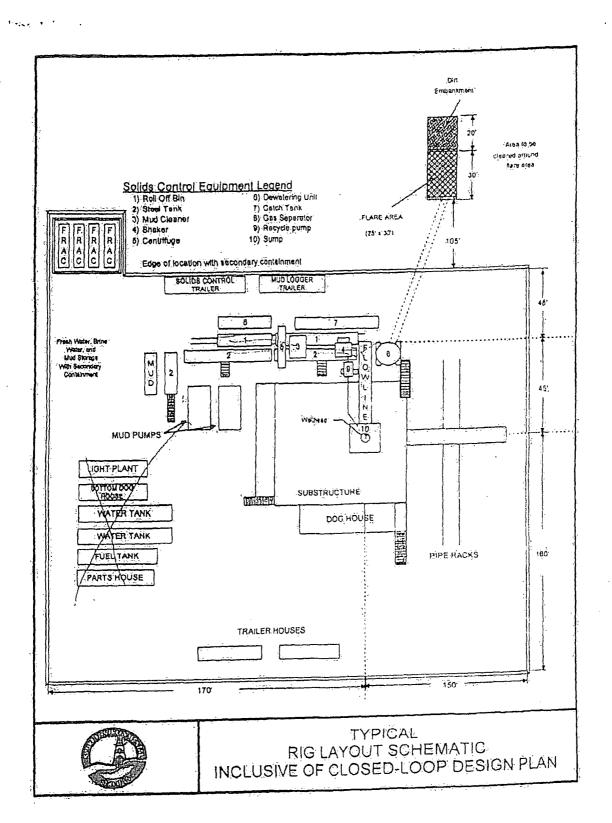

# BC Operating, Inc. Closed Loop System

## Design Plan

Equipment List

- 2 414 MI Swaco Centrifuges
- 2 MI Swaco 4 screen Moongoose Shale Shakers
- 2 double screen *Shakers* with rig inventory
- 2 CRI *Haul off bins* with track system
- 2 additional 500bbl Frac tanks for fresh and brine water
- 2 500bbl water tanks with rig inventory
- \*Equipment manufactures may vary due to availability but components will not:

### Operation and Maintenance

The system along with equipment will be inspected numerous times a day by each tour to make sure all equipment is operating correctly. Routine maintenance will be done to keep system running properly. Any leak in system will be repaired and/or contained immediately and the OCD notified within 48 hours of the remediation process start.

# Closure Plan

While drilling, all cuttings and fluids associated with drilling will be hauled off and disposed of via Controlled Recovery Incorporated Facilities Permit NM01-0006.