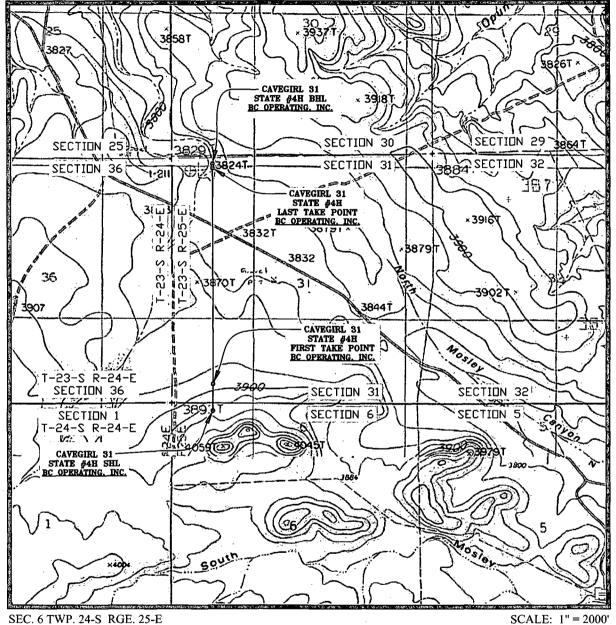

# LOCATION VERIFICATION MAP

SEC. 6 TWP. 24-S RGE. 25-E

SURVEY: N.M.P.M.

**COUNTY: EDDY** 

DESCRIPTION: 240' FNL & 889' FWL

ELEVATION: 3954'

OPERATOR: B.C. OPERATING, INC. LEASE: CAVEGIRL 31 STATE

U.S.G.S. TOPOGRAPHIC MAP: CARNERO PEAK, N.M.

PREPARED BY:
R-SQUARED GLOBAL, LLC
1309 LOUISVILLE AVENUE, MONROE, LA 71201
318-323-6900 OFFICE
JOB No. R3477\_004

CONTOUR INTERVAL = 20'

# **VICINITY MAP**

SURVEY: N.M.P.M. COUNTY: EDDY

SEC. 6 TWP. 24-S RGE. 25-E

DESCRIPTION: 240' FNL & 889' FWL

ELEVATION: 3954'

OPERATOR: B.C. OPERATING, INC. LEASE: CAVEGIRL 31 STATE

U.S.G.S. TOPOGRAPHIC MAP: CARNERO PEAK, N.M.