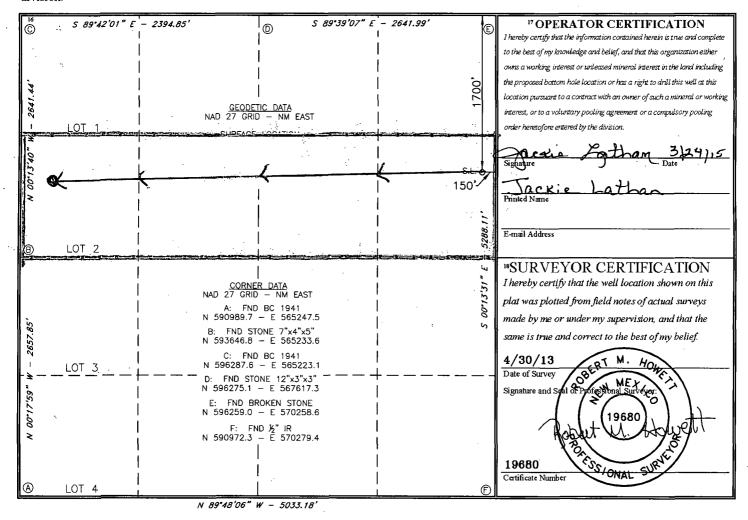

☐ AMENDED REPORT

| WELL LOCATION AND ACREAGE DEDICATION PLAT_                   |             |                            |                            |                        |                         |                   |               |                |                            |        |
|--------------------------------------------------------------|-------------|----------------------------|----------------------------|------------------------|-------------------------|-------------------|---------------|----------------|----------------------------|--------|
| <sup>1</sup> API Number                                      |             |                            |                            | <sup>2</sup> Pool Code | •                       | ↑ Pool Name       |               |                |                            |        |
| 30-015-42131                                                 |             |                            | 49                         | 622                    | <u> </u>                | Markway Bone Spri |               |                | na                         |        |
| <sup>4</sup> Property Code                                   |             |                            |                            |                        | <sup>5</sup> Property N | ronerty Name      |               |                | → <sup>6</sup> Well Number |        |
| 40441                                                        |             | MIRAGE 30 B2HE State Com   |                            |                        |                         |                   |               |                | 1H                         |        |
| 7 OGRID No.                                                  |             | <sup>8</sup> Operator Name |                            |                        |                         |                   |               |                | <sup>9</sup> Elevation     |        |
| 1 <i>4</i> 74                                                | 14744       |                            |                            | MEWBOURNE OIL COMPANY  |                         |                   |               |                | 3310'                      |        |
| □ Surface Location                                           |             |                            |                            |                        |                         |                   |               |                |                            |        |
| UL or lot no.                                                | Section     | Township                   | Range                      | Lot Idn                | Feet from the           | North/South line  | Feet from the | East/West line |                            | County |
| н                                                            | 30          | 19-S                       | 29-E                       |                        | 1700                    | NORTH             | 150           | EAST           |                            | EDDY   |
| <sup>11</sup> Bottom Hole Location If Different From Surface |             |                            |                            |                        |                         |                   |               |                |                            |        |
| UL or lot no.                                                | Section     | Township                   | Range                      | Lot Idn                |                         | North/South line  | Feet from the | East           | /West line                 | County |
| E                                                            | 30          | 195                        | 29E                        |                        | 12/49,                  | North             | 334'          | We             | st                         | Eddy   |
| 12 Dedicated Acres                                           | 13 Joint or | r Infill 1                 | <sup>4</sup> Consolidation | Code 15 Or             | rder No.                | · · · · ·         |               |                |                            |        |
| 160                                                          |             |                            |                            |                        | . •                     |                   |               |                |                            | ·      |