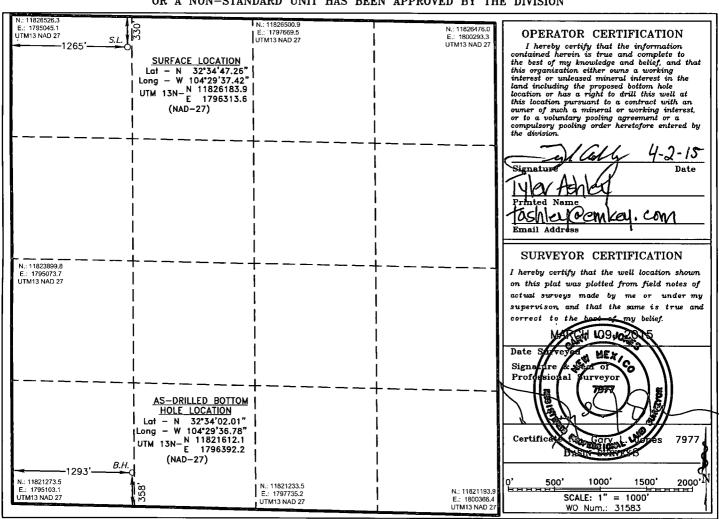

## OIL CONSERVATION DIVISION

1220 South St. Francis Dr. Santa Fe, New Mexico 87505

WELL LOCATION AND ACREAGE DEDICATION PLAT

☐ AMENDED REPORT

| 30-7015-4280            | Pool Code<br>7 97565 | YESO                   | Pool Name |                    |  |  |
|-------------------------|----------------------|------------------------|-----------|--------------------|--|--|
| Property Code<br>313698 | -                    | erty Name ) 16 STATE   |           | Well Number<br>9H  |  |  |
| 0GRID No.<br>310098     |                      | ator Name<br>COMPANIES |           | Elevation<br>3468' |  |  |

## Surface Location

| UL or lot No. | Section | Township | Range | Lot Idn | Feet from the | North/South line | Feet from the | East/West line | County |
|---------------|---------|----------|-------|---------|---------------|------------------|---------------|----------------|--------|
| D             | 16      | 20 S     | 25 E  |         | 330           | NORTH            | 1265          | WEST           | EDDY   |

## Bottom Hole Location If Different From Surface

| UL or lot No.   | Section<br>16 | Township<br>20 S | Range<br>25 E | Lot Idn | Feet from the 358 | North/South line<br>SOUTH | Feet from the 1293 | East/West line<br>WEST | County<br>EDDY |
|-----------------|---------------|------------------|---------------|---------|-------------------|---------------------------|--------------------|------------------------|----------------|
| Dedicated Acres | Joint o       | r Infill   Co    | nsolidation ( | Code Or | der No.           |                           |                    |                        |                |

NO ALLOWABLE WILL BE ASSIGNED TO THIS COMPLETION UNTIL ALL INTERESTS HAVE BEEN CONSOLIDATED OR A NON-STANDARD UNIT HAS BEEN APPROVED BY THE DIVISION