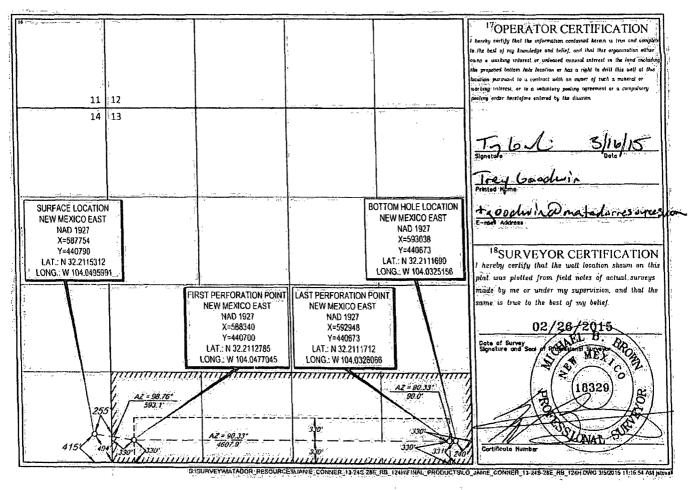

AMENDED REPORT

| API Number                                        |               |                  |                                        | 2 LOCATION AND ACREAGE DEDICATION PLAT<br><sup>3</sup> Pool Code |                           |                         |                                                                                                                |                                       |                       |  |
|---------------------------------------------------|---------------|------------------|----------------------------------------|------------------------------------------------------------------|---------------------------|-------------------------|----------------------------------------------------------------------------------------------------------------|---------------------------------------|-----------------------|--|
| Property Code                                     |               |                  |                                        | JANIE CONNER 13-24S-28E RB                                       |                           |                         |                                                                                                                | 1                                     | *Well Number<br>#124H |  |
| OGRID No. Operator Name<br>MATADOR PRODUCTION COM |               |                  |                                        |                                                                  |                           | *Elevation<br>ANY 2978' |                                                                                                                |                                       |                       |  |
|                                                   |               | ····             | ,,,,,,,,,,,,,,,,,,,,,,,,,,,,,,,,,,,,,, | ·····                                                            | <sup>10</sup> Surface Loc | ation                   | and a second | · · · · · · · · · · · · · · · · · · · | · •                   |  |
| L or lot no.                                      | Section<br>14 | Township<br>24–S | Ranige<br>28-E                         | Lot Idn                                                          | Feet from the             | North/South line        | Feet from the 255'                                                                                             | East/West line                        | EDDY                  |  |

| ÷  |                 |                          |          |                  |          |               |                  |               |                |        |
|----|-----------------|--------------------------|----------|------------------|----------|---------------|------------------|---------------|----------------|--------|
| ł  | UL or lat no.   | Section                  | Township | Range            | Loi Idn  | Feet from the | North/South line | Feet from the | East/West line | County |
| ţ. | P               | 13                       | 24-S     | 28-E             |          | 331'          | SOUTH            | 240'          | EAST           | EDDY   |
| h  | Dedicated Acres | <sup>13</sup> Joint or 1 | ոնո ԲՇգ  | insolidation Con | le l'Ord | er No.        |                  |               |                | , in , |
|    | 160.00          |                          |          |                  |          |               |                  |               |                |        |
| d  |                 |                          |          |                  | 1        |               |                  | · · ·         |                |        |

No allowable will be assigned to this completion until all interests have been consolidated or a non-standard unit has been approved by the division.

t.