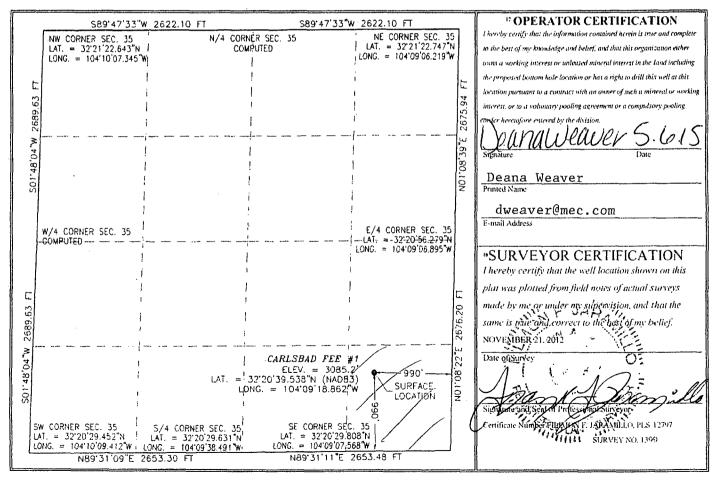

NM OIL CONSERVATION

ARTESIA DISTRICT

MAY 1 4 2015

District I 1025 N. French Dr., Hobbs, NM 55240 Phone: (575) 393-6161 Fax: (575) 393-0720 District.II 811 S. First St., Artesia, NM 58210 Phone: (575) 748-1283 Fax: (575) 748-9720 District.III 1000 Rio Brazos Road, Aztee, NM 57410 Phone: (505) 334-6178 Fax: (505) 334-6170 District.IX 1220 S. St. Francis Dr., Santa Fe, NM 87505 Phone. (505) 476-3400 Fax: (505) 476-3402 State of New Mexico Energy, Minerals & Natural Resources Department OIL CONSERVATION DIVISION 1220 South St. Francis Dr. Santa Fe, NM 87505 Form C-102 RECEIVED Steed August 1, 2011 Submit one copy to appropriate District Office

AMENDED REPORT

| 1                                     | r                       | <sup>2</sup> Pool Code     |             |                       | ACREAGE DEDICATION PLAT<br><sup>3</sup> Pool Name |                                |                         |                |               |        |
|---------------------------------------|-------------------------|----------------------------|-------------|-----------------------|---------------------------------------------------|--------------------------------|-------------------------|----------------|---------------|--------|
| 30-015-41627                          |                         |                            | 98125       |                       | W W                                               | C-015 G-06 S                   | 232704H; Upper Wolfcamp |                |               | amp    |
| <sup>4</sup> Property Code<br>40092   |                         | <sup>3</sup> Property Name |             |                       |                                                   |                                |                         |                | * Well Number |        |
|                                       |                         | CARLSBAD FEE               |             |                       |                                                   |                                |                         |                | 1             |        |
| <sup>7</sup> OGRID No.                |                         | <sup>a</sup> Operator Name |             |                       |                                                   |                                |                         |                | * Elevation   |        |
| 13837                                 |                         | MACK ENERGY CORPORATION    |             |                       |                                                   |                                |                         |                | 3085.2        |        |
|                                       |                         |                            |             |                       | " Surface                                         | Location                       |                         |                |               |        |
| UL or lot no.                         | Section                 | Township                   | Range       | Lot Idn               | Feet from the                                     | North/South line Feet from the | East/West line          |                | County        |        |
| Р                                     | 35                      | 22 S                       | 27 E        |                       | 990 ´                                             | SOUTH                          | 990                     | EAST           |               | EDDY   |
| · · · · · · · · · · · · · · · · · · · |                         | + <u>-</u>                 | " E         | Bottom H              | ole Location                                      | If Different Fr                | om Surface              |                |               |        |
| UL or lot no.                         | Section                 | Township                   | Range       | Lot Idn               | Feet from the                                     | North/South line               | Fect from the           | East/West line |               | County |
| <sup>2</sup> Dedicated Acres          | s <sup>13</sup> Joint o | r Infill 14 Co             | nsolidation | Code <sup>15</sup> Or | der No.                                           |                                | I                       | <u> </u>       | l             |        |
| 40                                    |                         |                            |             |                       |                                                   |                                |                         |                |               |        |